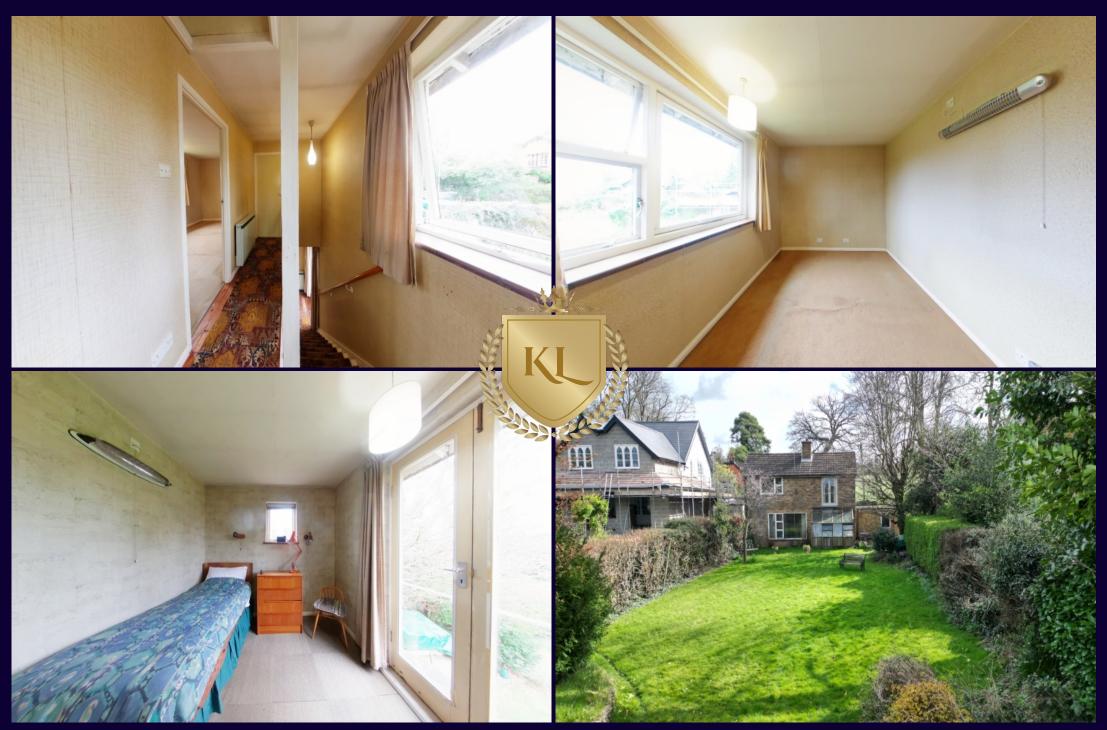

## Description:

Kings Langley Estates are delighted to offer this Two Bedroom Detached house situated in a sought after turning in Hunton Bridge. The property is in need of modernization / refurbishment and has potential for extension (subject to planning permission). The accommodation comprises: Entrance hallway, through reception room, kitchen, first floor landing, two double bedrooms, bathroom and garage. The property has front and rear gardens and is offered with no Upper Chain. Viewings come strongly advised through the appointed Sole Agents.