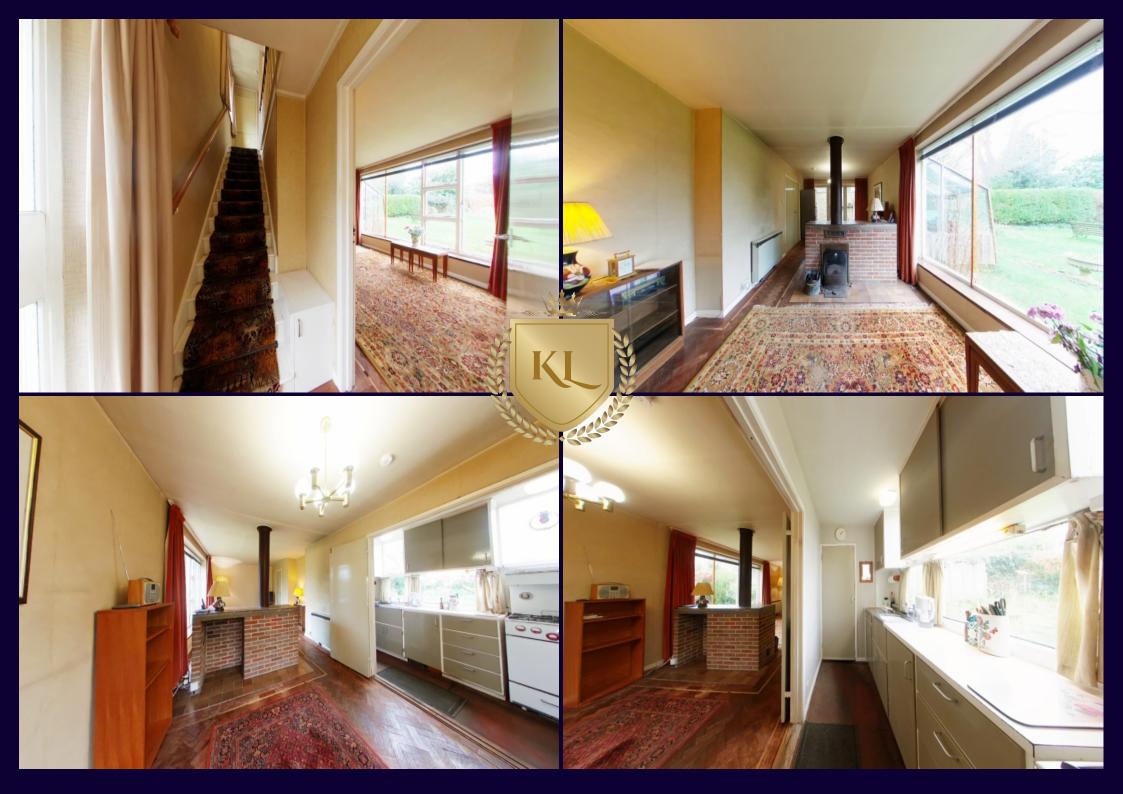

## Description:

Kings Langley Estates are delighted to offer this Two Bedroom Detached house situated in a sought after turning in Hunton Bridge. The property is in need of modernization / refurbishment and has potential for extension (subject to planning permission). The accommodation comprises: Entrance hallway, through reception room, kitchen, first floor landing, two double bedrooms, bathroom and garage. The property has front and rear gardens and is offered with no Upper Chain. Viewings come strongly advised through the appointed Sole Agents.