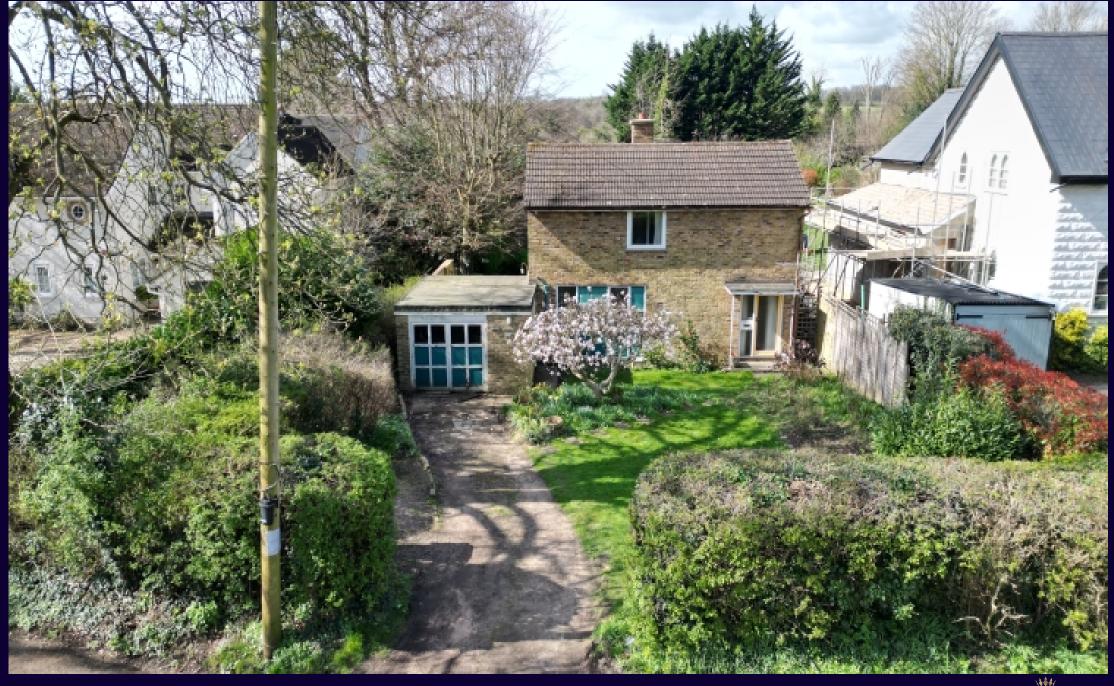

## Gypsy Lane, Hunton Bridge, Hertfordshire, WD4 8PR £599,950

## Description:

Kings Langley Estates are delighted to offer this Two Bedroom Detached house situated in a sought after turning in Hunton Bridge. The property is in need of modernization / refurbishment and has potential for extension (subject to planning permission). The accommodation comprises: Entrance hallway, through reception room, kitchen, first floor landing, two double bedrooms, bathroom and garage. The property has front and rear gardens and is offered with no Upper Chain. Viewings come strongly advised through the appointed Sole Agents.

- Detached House
- Two Bedrooms
- Through Lounge
- No Upper Chain
- Sole Agent

Additional Information:

Location: Within easy access to local amenities.