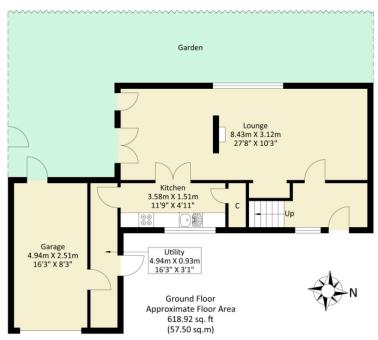

## Description:

Kings Langley Estates are delighted to offer this Two Bedroom Detached house situated in a sought after turning in Hunton Bridge. The property is in need of modernization / refurbishment and has potential for extension (subject to planning permission). The accommodation comprises: Entrance hallway, through reception room, kitchen, first floor landing, two double bedrooms, bathroom and garage. The property has front and rear gardens and is offered with no Upper Chain. Viewings come strongly advised through the appointed Sole Agents.

Approximate Gross Internal Area = 97.40 sq m / 1048.40 sq ft Illustration for identification purposes only, measurements are approximate, not to scale.

Kings Langley 07923 947373 - Hemel Hempstead 01442 979898 info@kingslangleyestates.co.uk - www.kingslangleyestates.co.uk Kings House Business Centre, Home Park Estate, Station Road, Kings Langley, WD4 8LZ