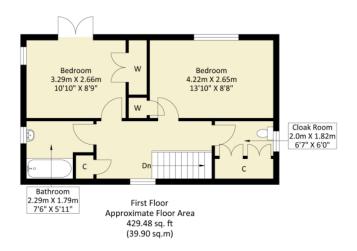

## Description:

Kings Langley Estates are delighted to offer this Two Bedroom Detached house situated in a sought after turning in Hunton Bridge. The property is in need of modernization / refurbishment and has potential for extension (subject to planning permission). The accommodation comprises: Entrance hallway, through reception room, kitchen, first floor landing, two double bedrooms, bathroom and garage. The property has front and rear gardens and is offered with no Upper Chain. Viewings come strongly advised through the appointed Sole Agents.

Approximate Gross Internal Area = 97.40 sq m / 1048.40 sq ft Illustration for identification purposes only, measurements are approximate, not to scale.

Kings Langley 07923 947373 - Hemel Hempstead 01442 979898 info@kingslangleyestates.co.uk - www.kingslangleyestates.co.uk Kings House Business Centre, Home Park Estate, Station Road, Kings Langley, WD4 8LZ