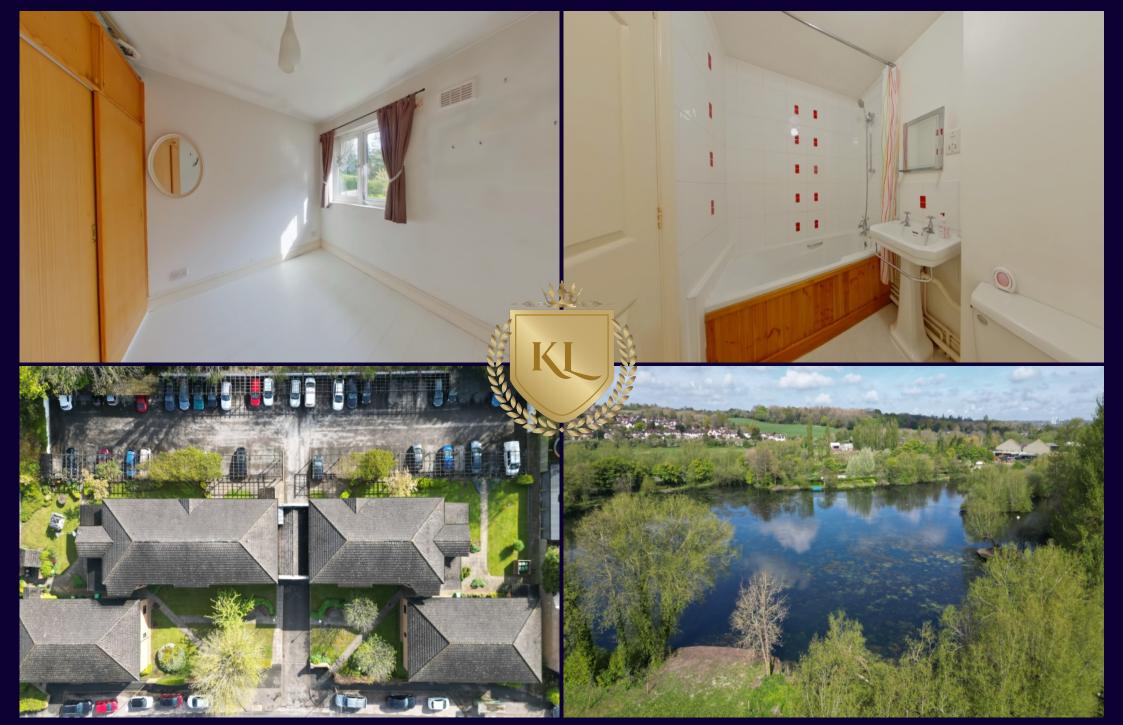

## Description:

Kings Langley Estates are pleased to offer this first floor apartment which is conveniently situated within easy access to local amenities. The accommodation comprises: entrance hallway, two double bedrooms, living room, kitchen and bathroom. An internal viewing comes strongly advised through the appointed Sole Agents.

- First floor flat
- Two double bedrooms
- Living room
- Kitchen
- Residents parking

Additional Information:

Location: Within easy access to local amenities.