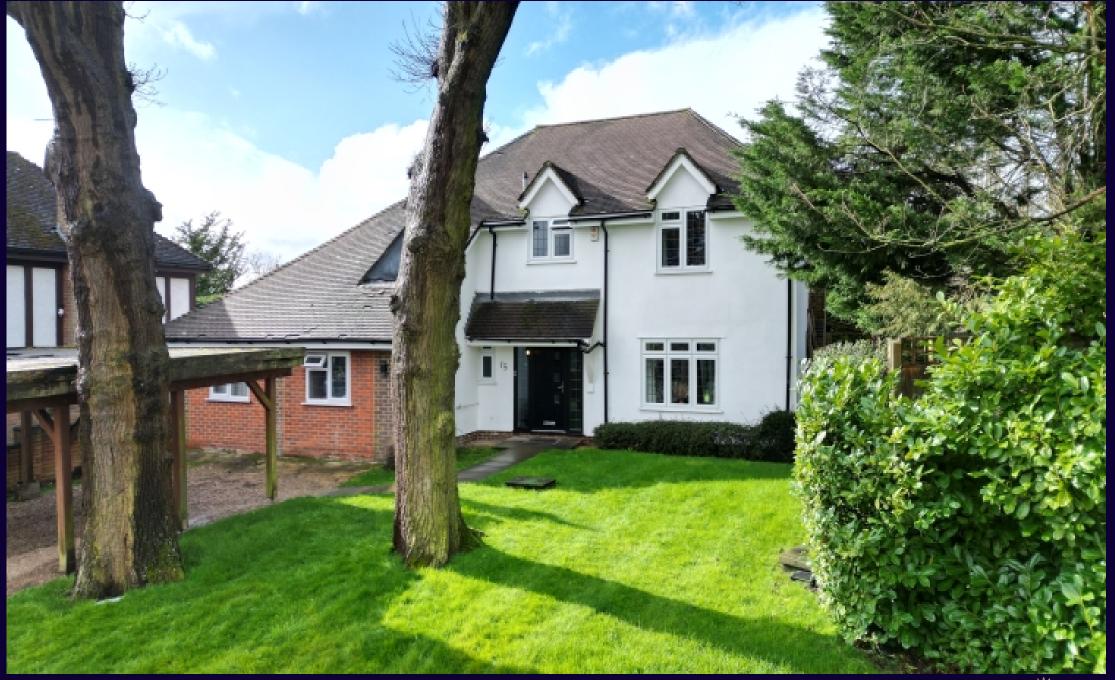

## Pipers Green Lane, Edgware, HA8 8DG Offers In Excess Of £1,250,000

## Description:

Kings Langley Estates are delighted to offer this Five bedroom detached family home which is situated on a highly sought after turning just off Brockley Hill. The accommodation on the ground floor comprises: Entrance hallway, cloakroom, two reception rooms, open plan kitchen/dining room, utility room, bedroom five and an ensuite shower room. To the first floor is a landing area, master bedroom with an en suite shower room, three further bedrooms and a family bathroom. An internal viewing comes strongly advised through the appointed Sole Agents.