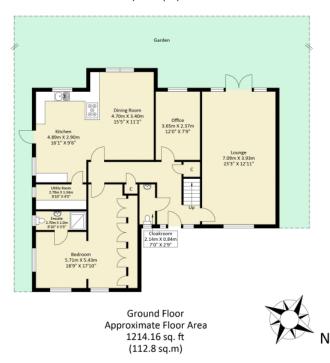

First Floor Approximate Floor Area 977.36 sq. ft (90.8 sq.m)

Approximate Gross Internal Area = 203.6 sq m / 2191.52 sq ft Illustration for identification purposes only, measurements are approximate, not to scale.