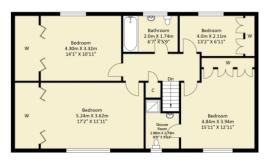

First Floor Approximate Floor Area 977.36 sq. ft (90.8 sq.m)

Approximate Gross Internal Area = 203.6 sq m / 2191.52 sq ft Illustration for identification purposes only, measurements are approximate, not to scale.