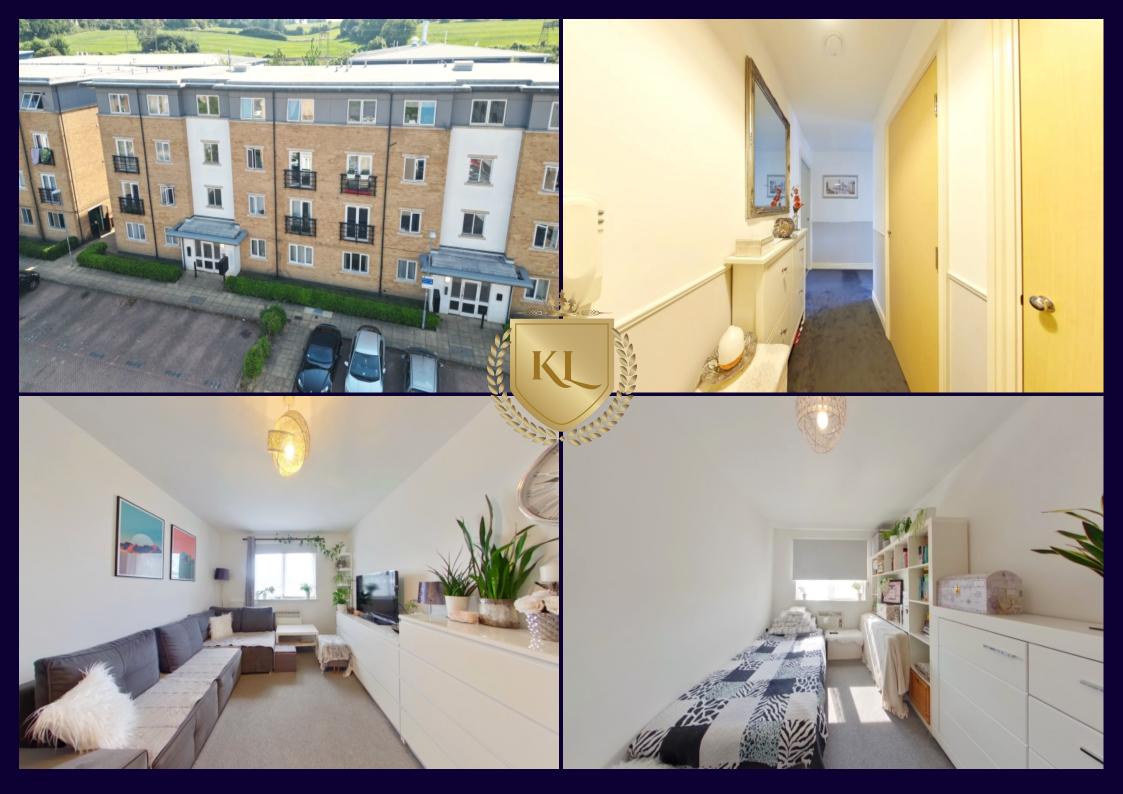

## Description:

Kings Langley Estates are delighted to offer this 3rd floor two-bedroom apartment. The property boasts well-presented accommodation throughout and comprises: Entrance hallway, living room, fitted kitchen and bathroom. Within walking distance is the Grand Union Canal, easy access to the M1 & M25 and it has an allocated parking space for one car. Adjacent to the property is a children's playground & the iconic Ovaltine building. Viewings come strongly advised through the appointed Sole Agents.

- Third Floor Apartment
- Two Double Bedrooms
- Living Room
- Close to station
- No upper chain