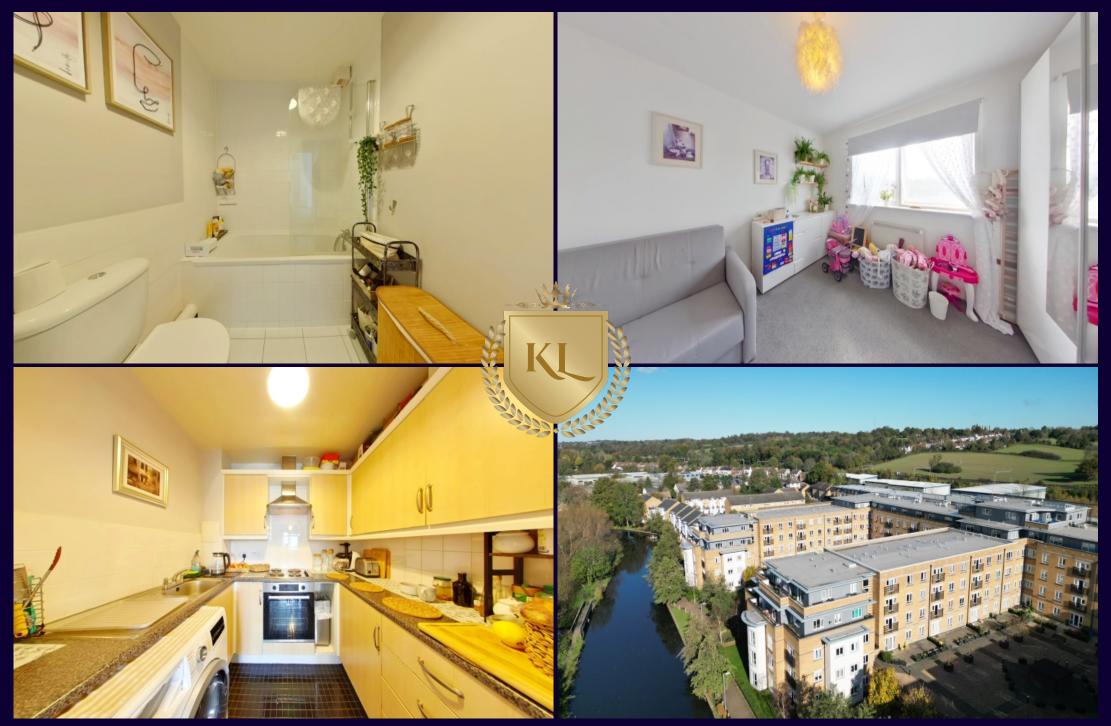

## Description:

Kings Langley Estates are delighted to offer this 3rd floor two-bedroom apartment. The property boasts well-presented accommodation throughout and comprises: Entrance hallway, living room, fitted kitchen and bathroom. Within walking distance is the Grand Union Canal, easy access to the M1 & M25 and it has an allocated parking space for one car. Adjacent to the property is a children's playground & the iconic Ovaltine building. Viewings come strongly advised through the appointed Sole Agents.

- Third Floor Apartment
- Two Double Bedrooms
- Living Room
- Close to station
- No upper chain