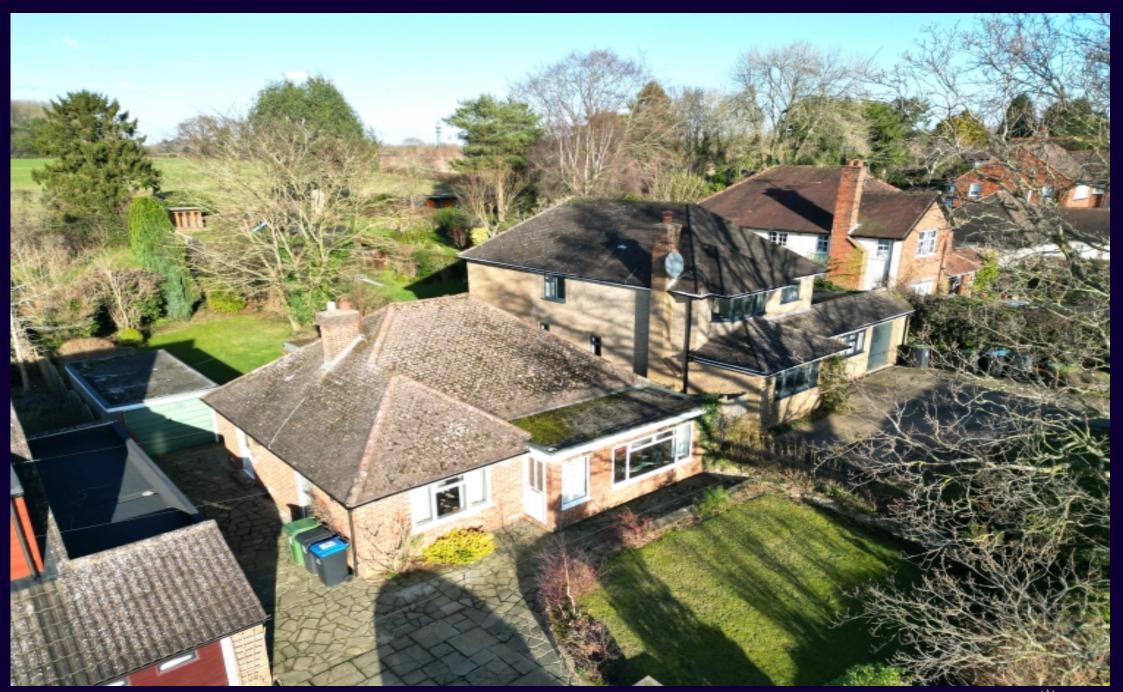

## Description:

Kings Langley Estates are delighted to offer this detached three bedroom detached bungalow which is situated within the popular village of Kings Langley. The accommodation comprising: Entrance porch, conservatory, entrance hallway, wet room, shower room, three bedrooms, living room and kitchen. The property has a third of an acre rear garden, detached garage accessed via its own driveway and conveniently situated within easy access of the local amenities, parkland, and station all within walking distance. The property does require complete modernization and refurbishment throughout with the benefit of being offered with No Upper Chain.

- Detached Bungalow
- Three Bedrooms
- Living Room
- Garden to Rear
- No Upper Chain

Additional Information:

Location: Within easy access to local amenities.