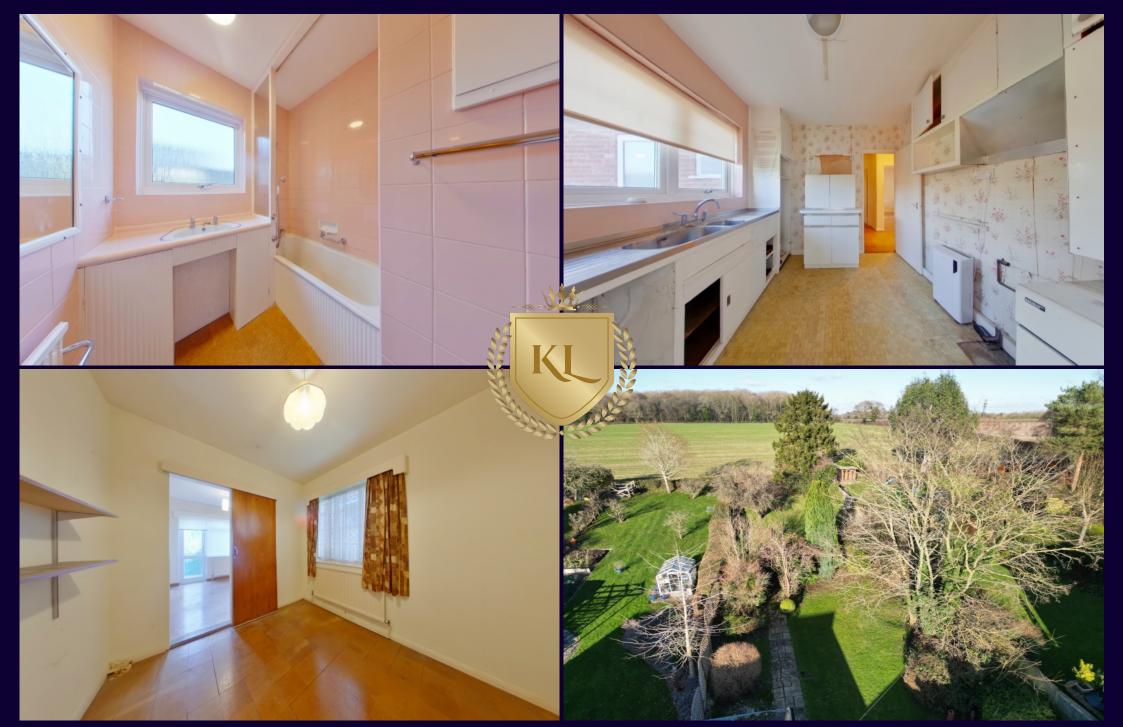

## Description:

Kings Langley Estates are delighted to offer this detached three bedroom detached bungalow which is situated within the popular village of Kings Langley. The accommodation comprising: Entrance porch, conservatory, entrance hallway, wet room, shower room, three bedrooms, living room and kitchen. The property has a third of an acre rear garden, detached garage accessed via its own driveway and conveniently situated within easy access of the local amenities, parkland, and station all within walking distance. The property does require complete modernization and refurbishment throughout with the benefit of being offered with No Upper Chain.

- Detached Bungalow
- Three Bedrooms
- Living Room
- Garden to Rear
- No Upper Chain

Additional Information:

Location: Within easy access to local amenities.