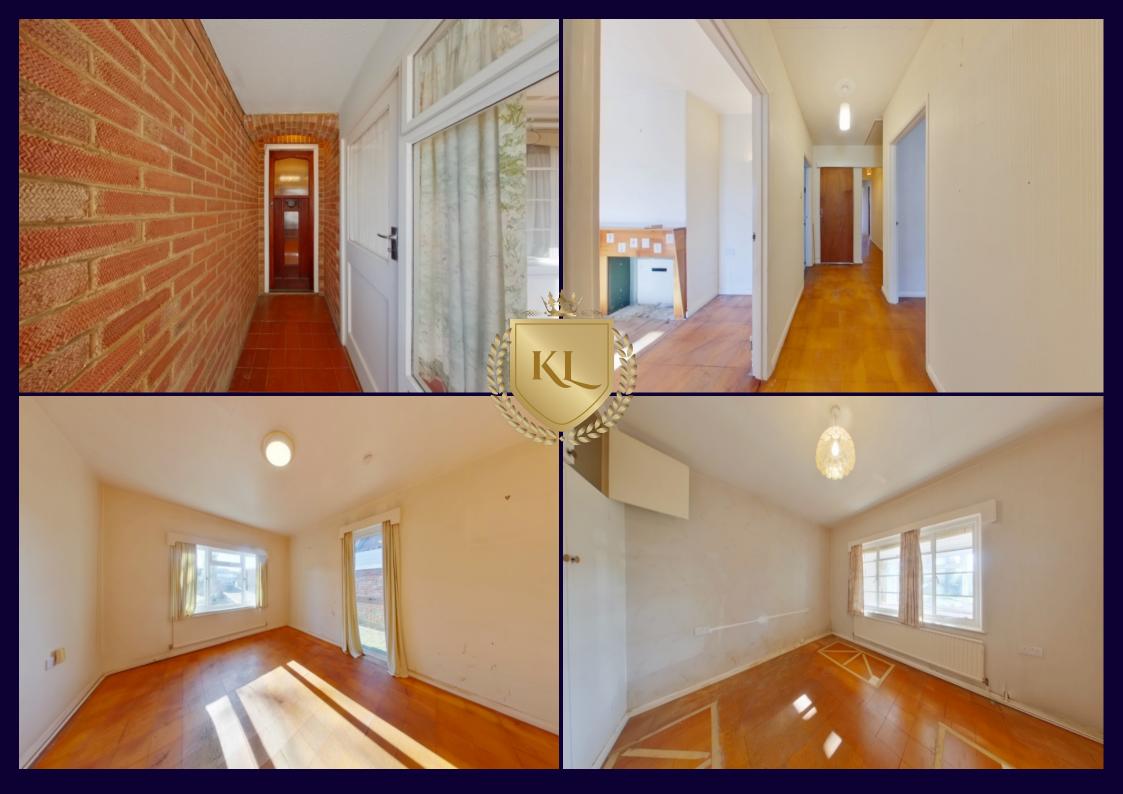

## Description:

Kings Langley Estates are delighted to offer this detached three bedroom detached bungalow which is situated within the popular village of Kings Langley. The accommodation comprising: Entrance porch, conservatory, entrance hallway, wet room, shower room, three bedrooms, living room and kitchen. The property has a third of an acre rear garden, detached garage accessed via its own driveway and conveniently situated within easy access of the local amenities, parkland, and station all within walking distance. The property does require complete modernization and refurbishment throughout with the benefit of being offered with No Upper Chain.