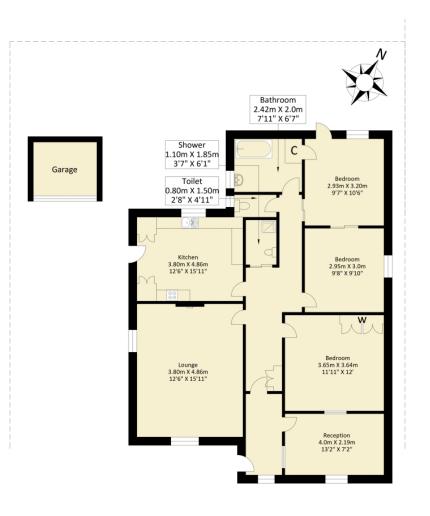

## Description:

Kings Langley Estates are delighted to offer this detached three bedroom detached bungalow which is situated within the popular village of Kings Langley. The accommodation comprising: Entrance porch, conservatory, entrance hallway, wet room, shower room, three bedrooms, living room and kitchen. The property has a third of an acre rear garden, detached garage accessed via its own driveway and conveniently situated within easy access of the local amenities, parkland, and station all within walking distance. The property does require complete modernization and refurbishment throughout with the benefit of being offered with No Upper Chain.

Approximate Gross Internal Area = 91.20 sq m / 981.67 sq ft

Kings Langley 07923 947373 - Hemel Hempstead 01442 979898 info@kingslangleyestates.co.uk - www.kingslangleyestates.co.uk Kings House Business Centre, Home Park Estate, Station Road, Kings Langley, WD4 8LZ