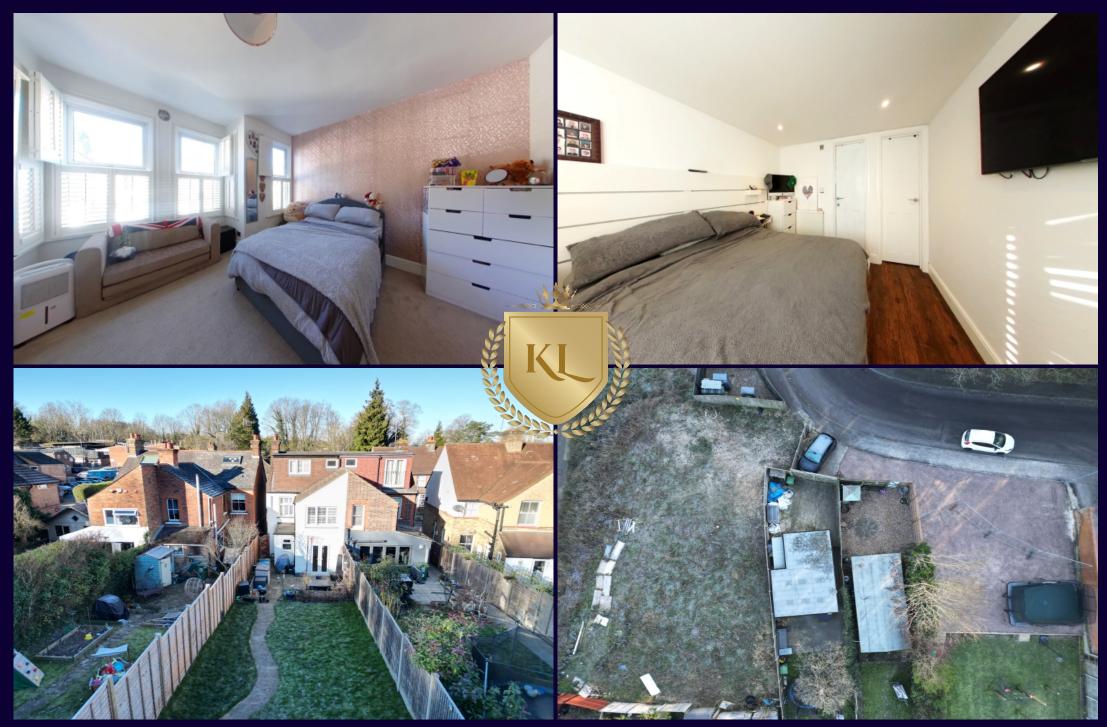

## Description:

Kings Langley Estates are delighted to offer this well-presented period semi-detached family home located in a popular turning within easy access to the Village High Street and local amenities. The accommodation spans over three floors and comprises to the ground floor: Entrance hallway, living room, kitchen. On the first floor there is a landing area, three bedrooms and a family bathroom with stairs leading up to the second floor (loft) which has the master bedroom, ensuite and a walk-in dressing room. To the rear is a garden extending to a rear patio, garage and rear access which provides off street parking for two Cars.

- Period Semi Detached House
- Four Bedrooms
- Two Bathrooms
- Fitted Kitchen
- Viewings Strongly Advised

Additional Information:

Location: Within easy access to local amenities.