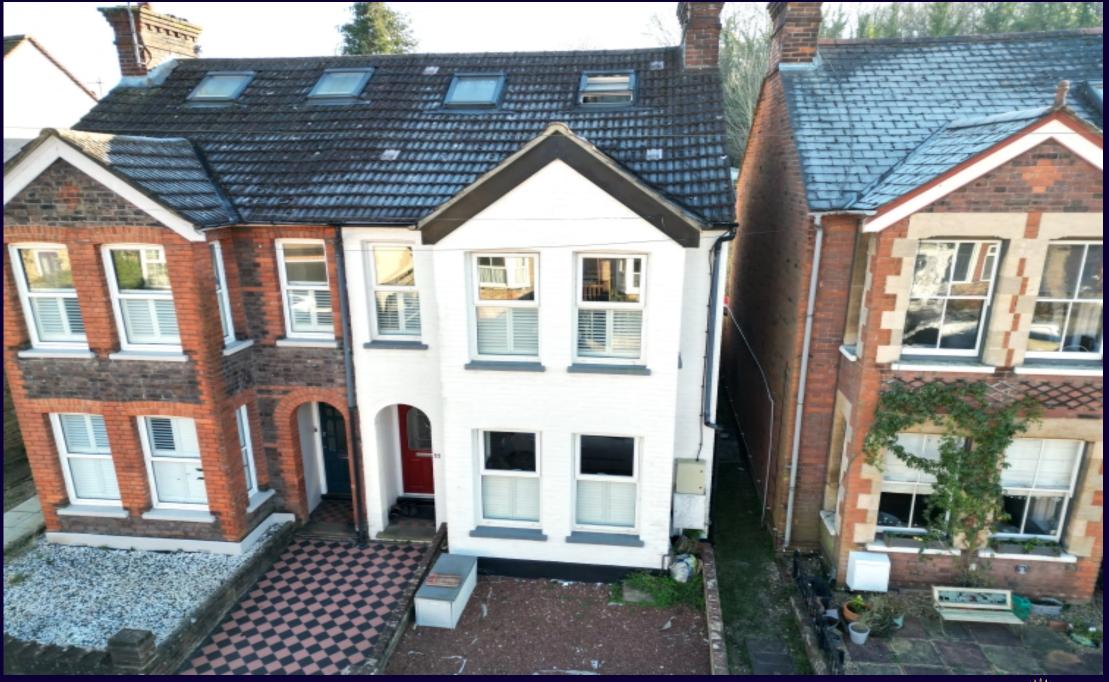

## Rucklers Lane, Kings Langley, Hertfordshire, WD4 8AX Guide Price £584,950

## Description:

Kings Langley Estates are delighted to offer this well-presented period semi-detached family home located in a popular turning within easy access to the Village High Street and local amenities. The accommodation spans over three floors and comprises to the ground floor: Entrance hallway, living room, kitchen. On the first floor there is a landing area, three bedrooms and a family bathroom with stairs leading up to the second floor (loft) which has the master bedroom, ensuite and a walk-in dressing room. To the rear is a garden extending to a rear patio, garage and rear access which provides off street parking for two Cars.

- Period Semi Detached House
- Four Bedrooms
- Two Bathrooms
- Fitted Kitchen
- Viewings Strongly Advised

Additional Information:

Location: Within easy access to local amenities.