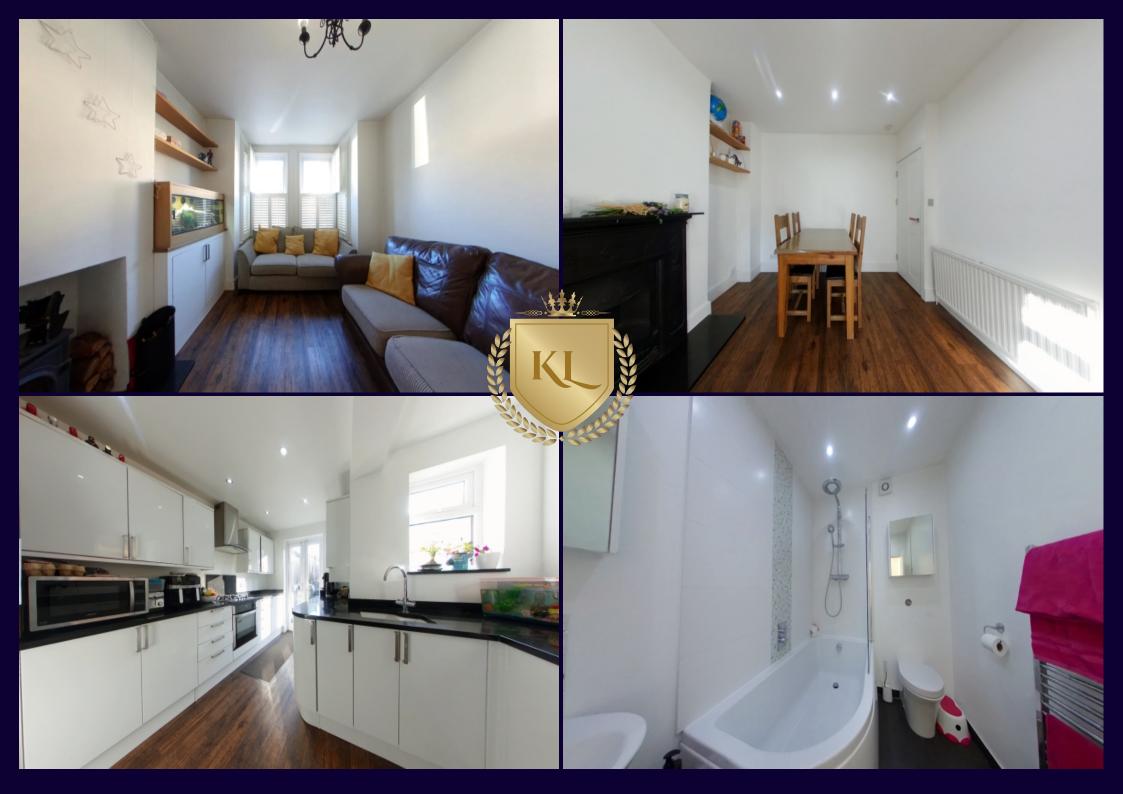

## Description:

Kings Langley Estates are delighted to offer this well-presented period semi-detached family home located in a popular turning within easy access to the Village High Street and local amenities. The accommodation spans over three floors and comprises to the ground floor: Entrance hallway, living room, kitchen. On the first floor there is a landing area, three bedrooms and a family bathroom with stairs leading up to the second floor (loft) which has the master bedroom, ensuite and a walk-in dressing room. To the rear is a garden extending to a rear patio, garage and rear access which provides off street parking for two Cars.

- Period Semi Detached House
- Four Bedrooms
- Two Bathrooms
- Fitted Kitchen
- Viewings Strongly Advised

Additional Information:

Location: Within easy access to local amenities.