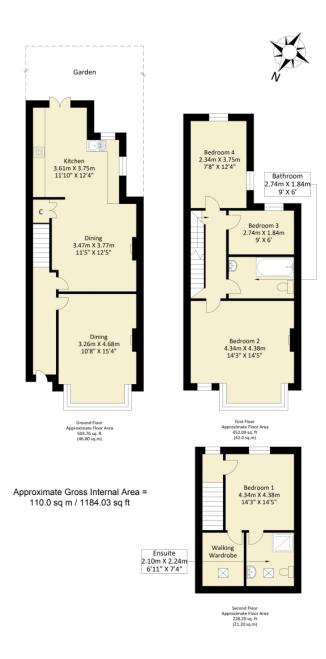

## Description:

Kings Langley Estates are delighted to offer this well-presented period semi-detached family home located in a popular turning within easy access to the Village High Street and local amenities. The accommodation spans over three floors and comprises to the ground floor: Entrance hallway, living room, kitchen. On the first floor there is a landing area, three bedrooms and a family bathroom with stairs leading up to the second floor (loft) which has the master bedroom, ensuite and a walk-in dressing room. To the rear is a garden extending to a rear patio, garage and rear access which provides off street parking for two Cars.

- Period Semi Detached House
- Four Bedrooms
- Two Bathrooms
- Fitted Kitchen
- Viewings Strongly Advised

Additional Information:

Location: Within easy access to local amenities.