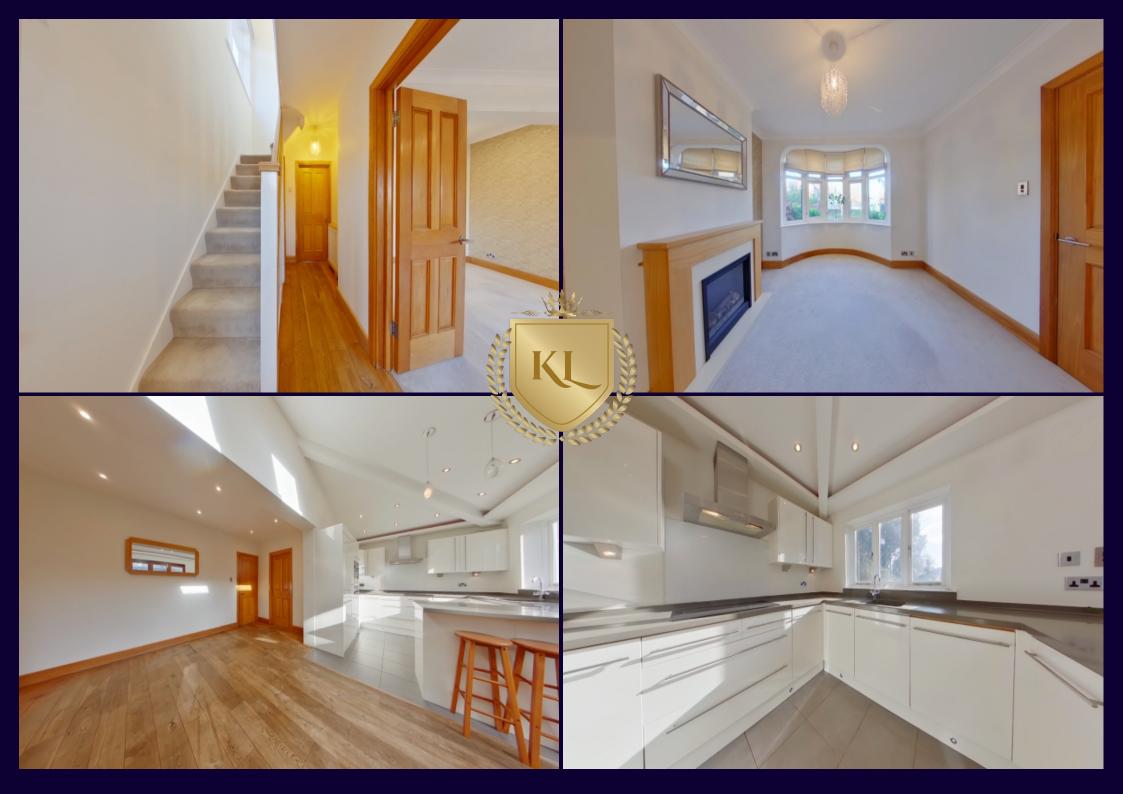

## Description:

Kings Langley Estates are delighted to offer this Three-bedroom semi-detached family home situated in the sought after Village of Sarratt. The accommodation comprises: Entrance hallway, living room, open plan kitchen/dining room, downstairs shower room, first floor landing, three bedrooms and bathroom. Viewings come strongly advised.

- Semi Detached House
- Three Bedrooms
- Open Plan Kitchen/Dining Room
- Living Room
- Viewings Advised

Additional Information:

Location: Within access to local amenities.