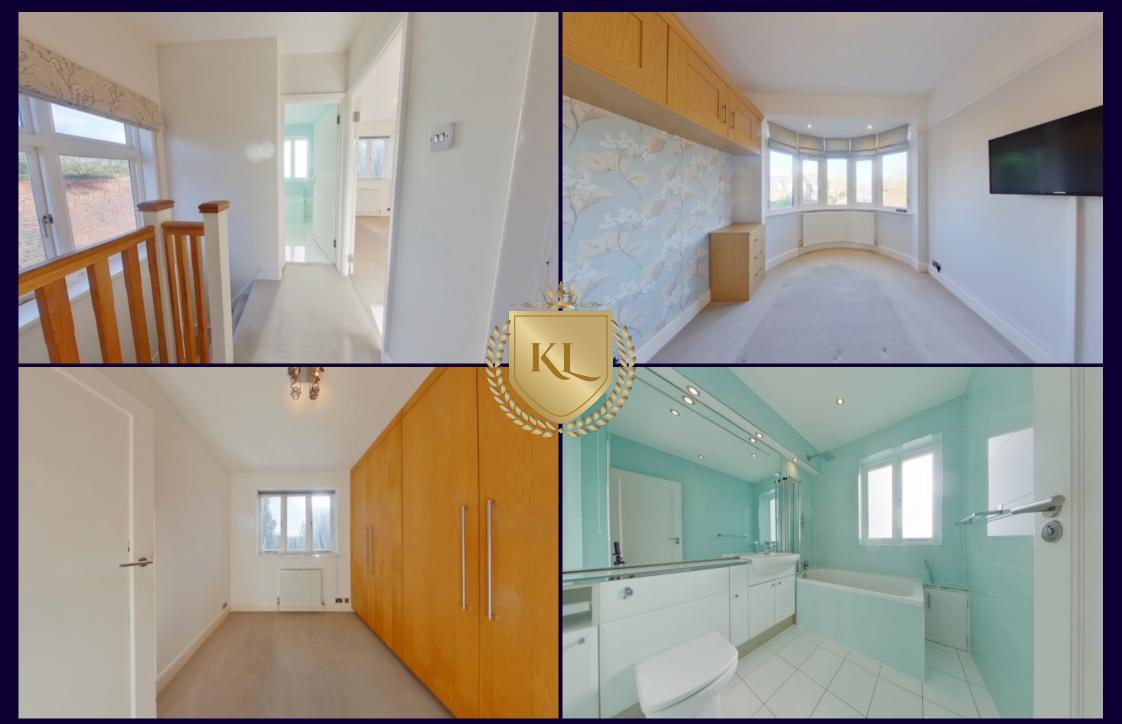

## Description:

Kings Langley Estates are delighted to offer this Three-bedroom semi-detached family home situated in the sought after Village of Sarratt. The accommodation comprises: Entrance hallway, living room, open plan kitchen/dining room, downstairs shower room, first floor landing, three bedrooms and bathroom. Viewings come strongly advised.

- Semi Detached House
- Three Bedrooms
- Open Plan Kitchen/Dining Room
- Living Room
- Viewings Advised

Additional Information:

Location: Within access to local amenities.