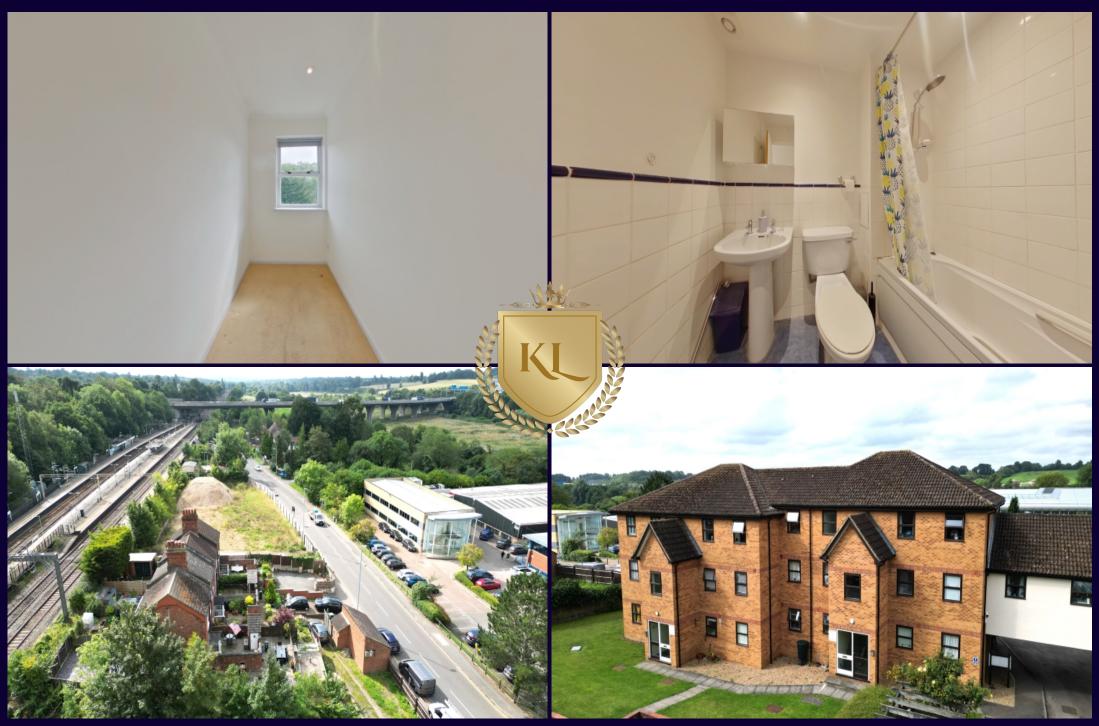

## Description:

Kings Langley Estates are pleased to offer this top floor two-bedroom apartment which is conveniently situated close to the local station and within walking distance to the local High Street. The accommodation comprises: Entrance hallway, two bedrooms, living room, kitchen and bathroom. The property has an allocated parking space.

- Two Bedrooms
- Living Room
- Kitchen
- Bathroom
- Sole Agents