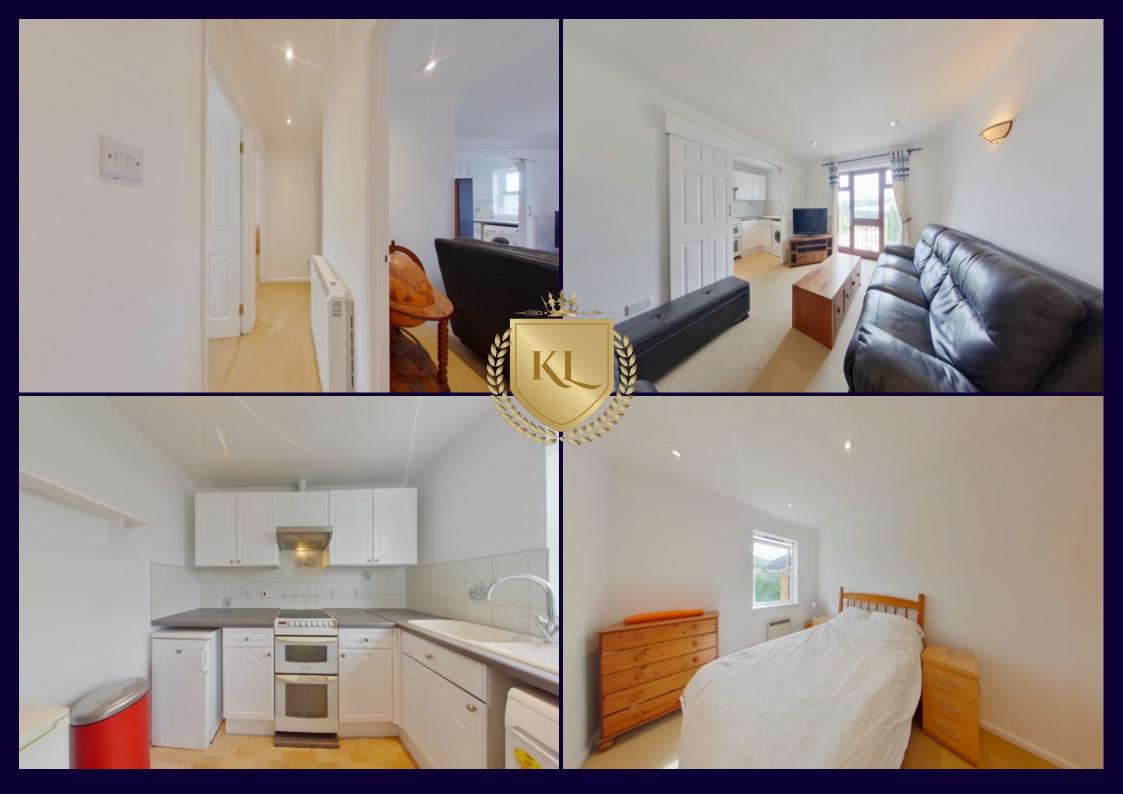

## Description:

Kings Langley Estates are pleased to offer this top floor two-bedroom apartment which is conveniently situated close to the local station and within walking distance to the local High Street. The accommodation comprises: Entrance hallway, two bedrooms, living room, kitchen and bathroom. The property has an allocated parking space.

- Two Bedrooms
- Living Room
- Kitchen
- Bathroom
- Sole Agents