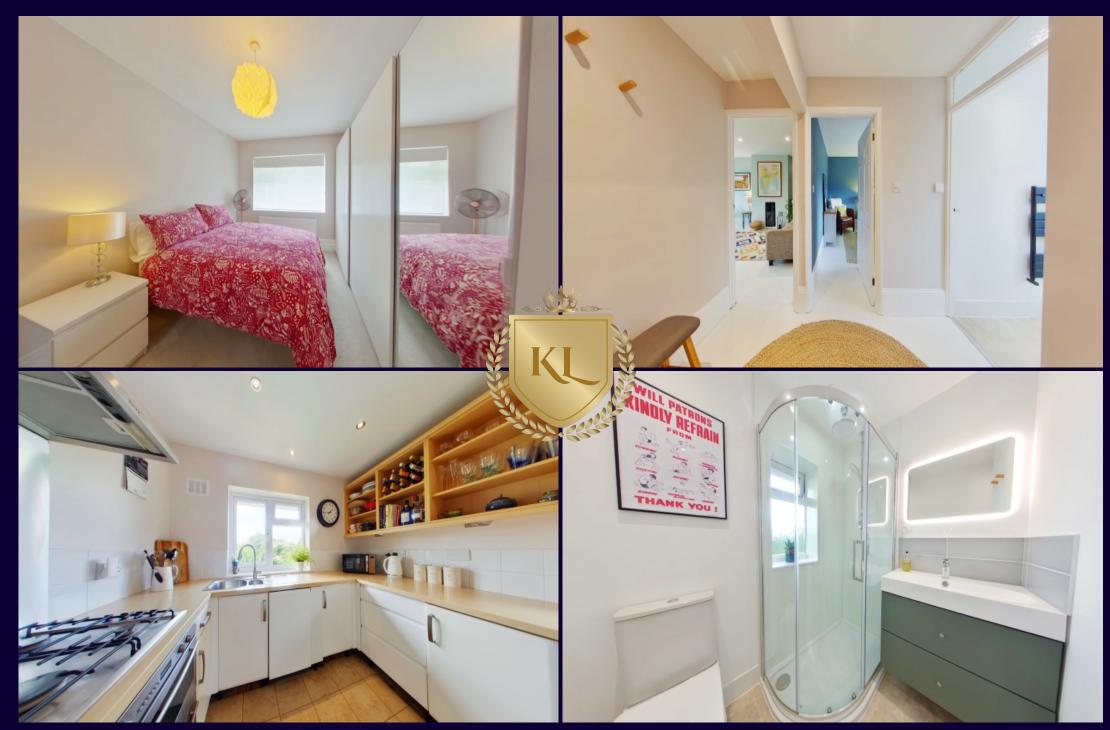

## Description:

Kings Langley Estates are delighted to offer this well-presented first-floor maisonette which is situated within walking distance of the Village High Street. The accommodation comprises: First floor landing, two double bedrooms, fitted kitchen, shower room, living room and own garden to the rear.

- First floor maisonette
- Two double bedrooms
- Spacious living room
- Fitted kitchen
- Own garden to the rear

Additional Information:

Location: Within walking distance to all local amenities.