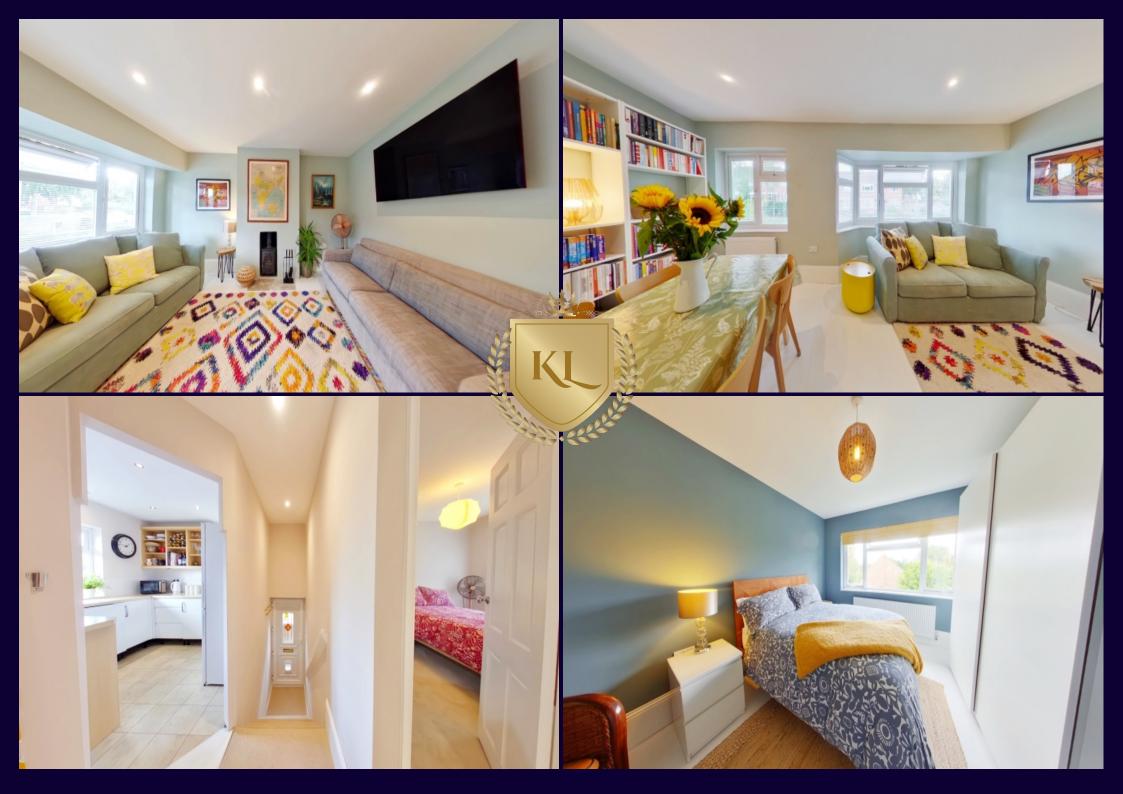

## Description:

Kings Langley Estates are delighted to offer this well-presented first-floor maisonette which is situated within walking distance of the Village High Street. The accommodation comprises: First floor landing, two double bedrooms, fitted kitchen, shower room, living room and own garden to the rear.

- First floor maisonette
- Two double bedrooms
- Spacious living room
- Fitted kitchen
- Own garden to the rear

Additional Information:

Location: Within walking distance to all local amenities.