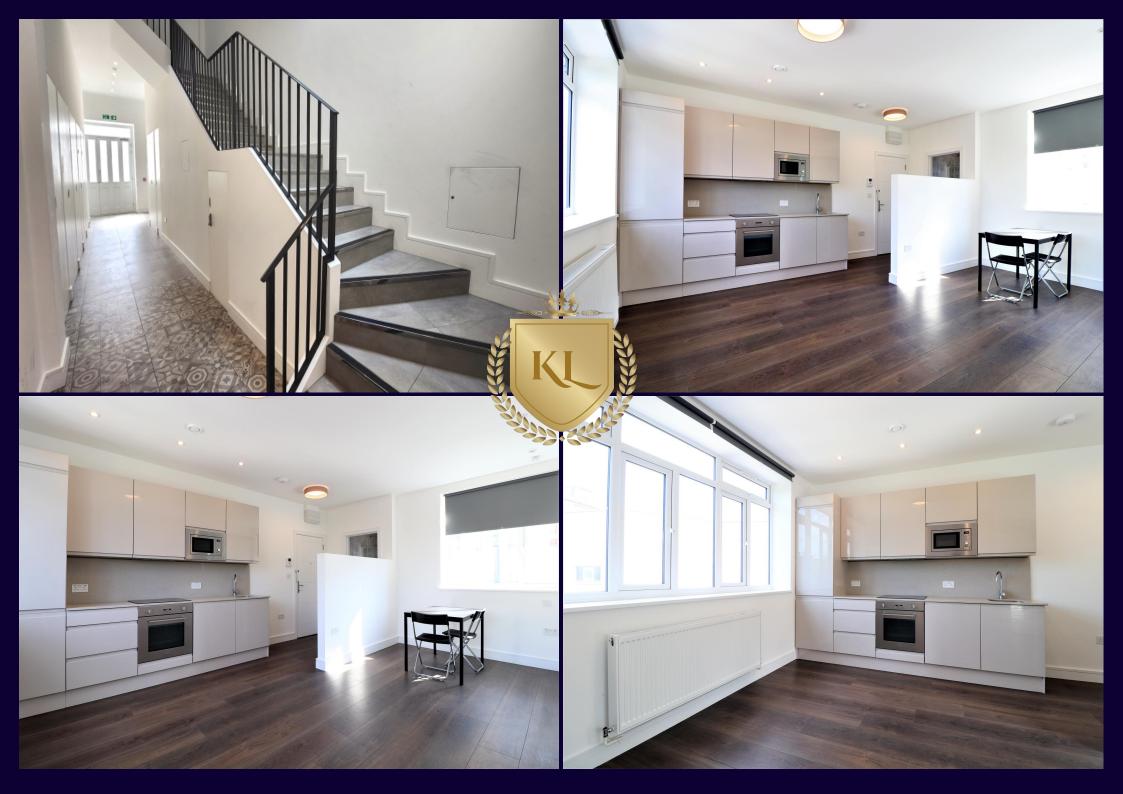

## Description:

Kings Langley Estates are delighted to offer this top-floor studio flat which is situated within the heart of Watford Town Centre. The accommodation comprises: Open plan studio and bathroom. The property does not come with any parking and would perfectly suit a single working professional.