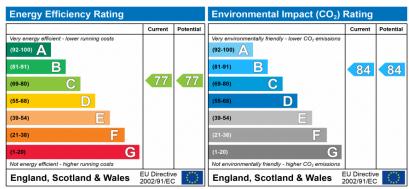

The energy efficiency rating is a measure of the overall efficiency of a home. The higher the rating the more energy efficient the home is and the lower the fuel bills will be.

The environmental impact rating is a measure of a home's impact on the environment in terms of carbon dioxide (CO<sub>2</sub>) emissions. The higher the rating the less impact it has on the environment.