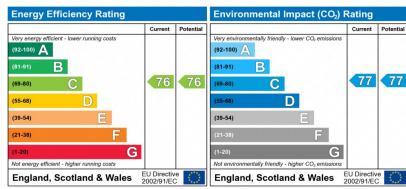

The energy efficiency rating is a measure of the overall efficiency of a home. The higher the rating the more energy efficient the home is and the lower the fuel bills will be.

The environmental impact rating is a measure of a home's impact on the environment in terms of carbon dioxide (CO<sub>2</sub>) emissions. The higher the rating the less impact it has on the environment.