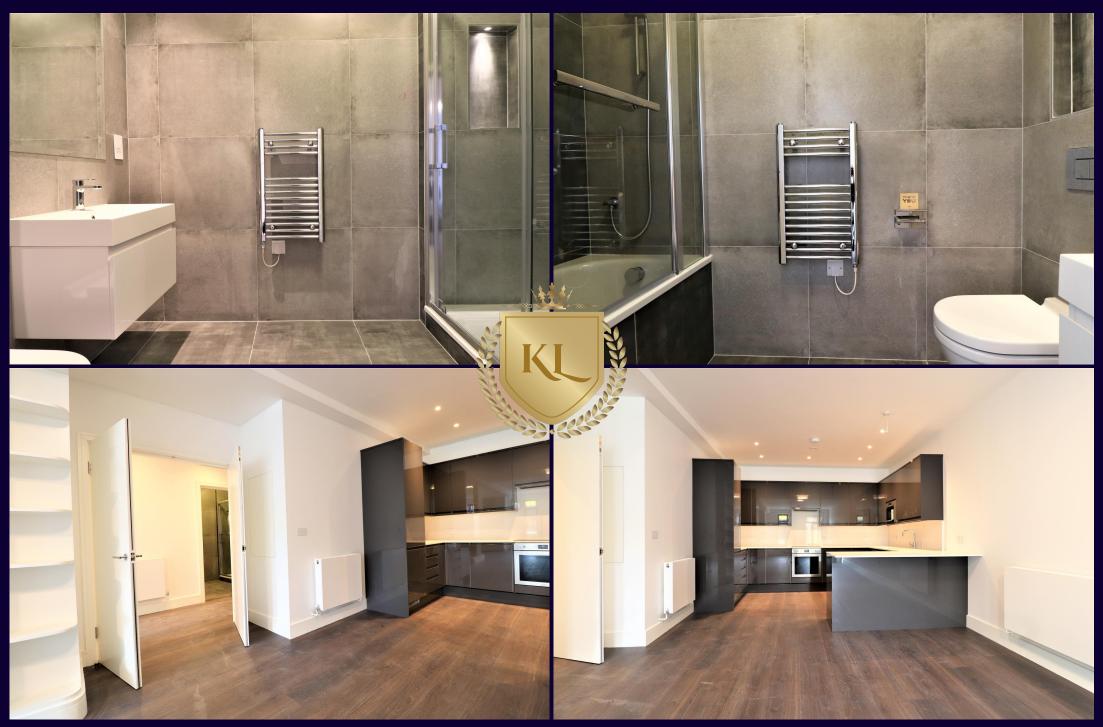

## Description:

Kings Langley Estates are pleased to offer this spacious one-bedroom apartment situated in the heart of Hemel Hempstead. Comprising: Entrance Hall, en suite bathroom, one bedroom, bathroom and an open plan lounge/kitchen. An internal viewing is strongly advised through the owners Sole Agents.

- FIRST FLOOR APARTMENT
- ONE BEDROOM
- SPACIOUS LOUNGE/KITCHEN
- BATHROOM
- SOLE AGENTS