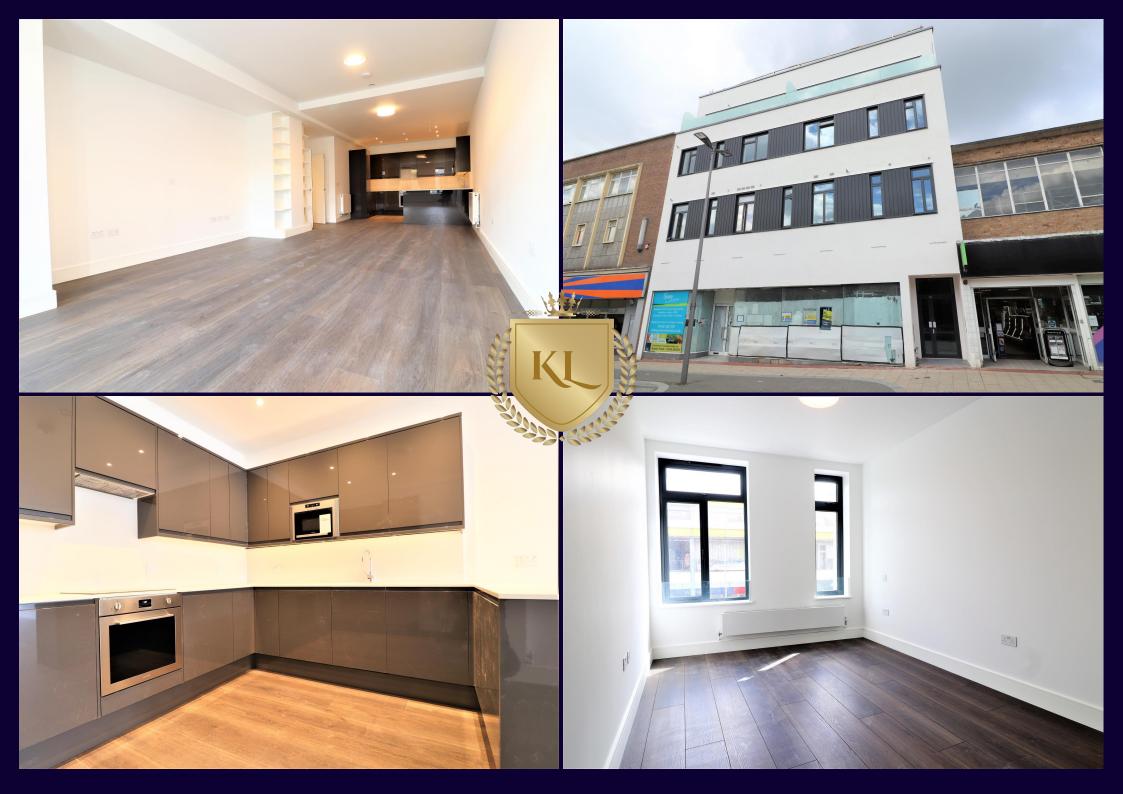

## Description:

Kings Langley Estates are pleased to offer this spacious one-bedroom apartment situated in the heart of Hemel Hempstead. Comprising: Entrance Hall, en suite bathroom, one bedroom, bathroom and an open plan lounge/kitchen. An internal viewing is strongly advised through the owners Sole Agents.

- FIRST FLOOR APARTMENT
- ONE BEDROOM
- SPACIOUS LOUNGE/KITCHEN
- BATHROOM
- SOLE AGENTS