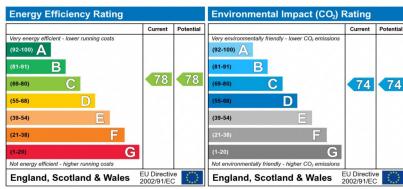

The energy efficiency rating is a measure of the overall efficiency of a home. The higher the rating the more energy efficient the home is and the lower the fuel bills will be.

The environmental impact rating is a measure of a home's impact on the environment in terms of carbon dioxide (CO<sub>2</sub>) emissions. The higher the rating the less impact it has on the environment.