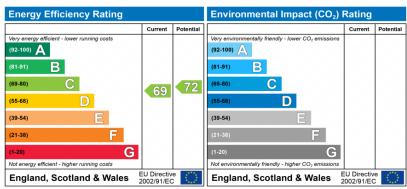

The energy efficiency rating is a measure of the overall efficiency of a home. The higher the rating the more energy efficient the home is and the lower the fuel bills will be.

The environmental impact rating is a measure of a home's impact on the environment in terms of carbon dioxide (CO<sub>2</sub>) emissions. The higher the rating the less impact it has on the environment.