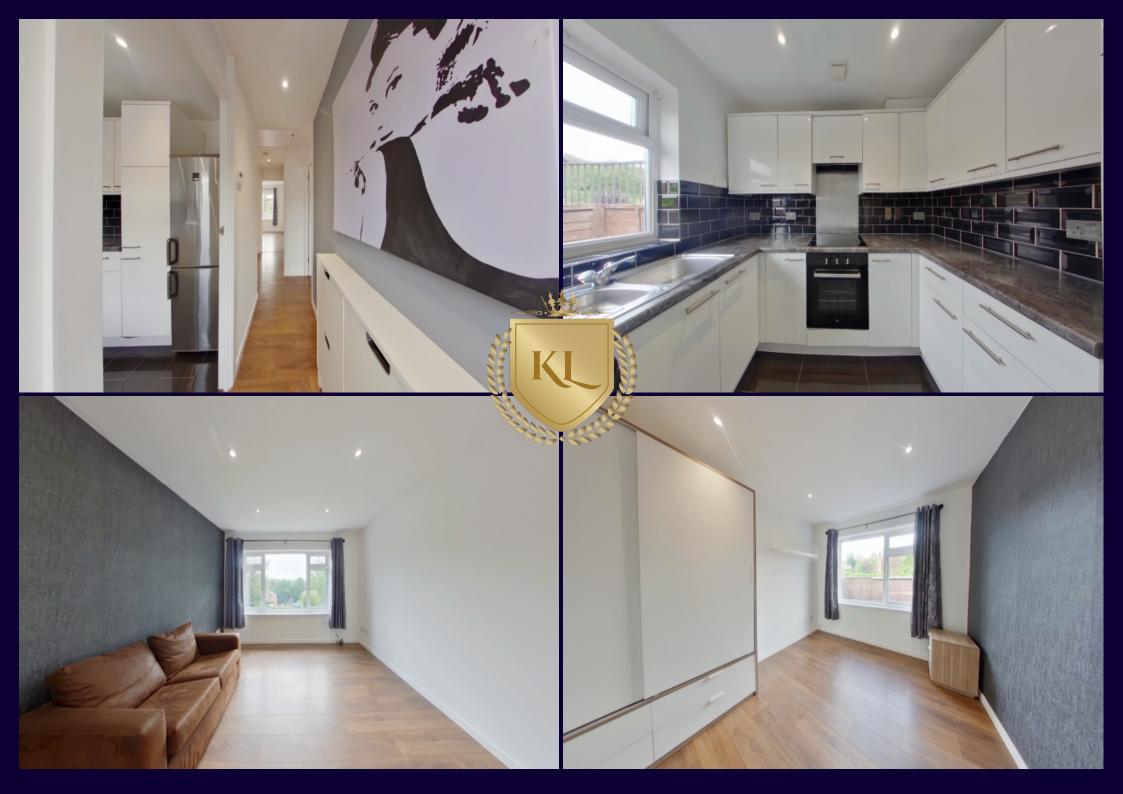

## Description:

Kings Langley Estates are delighted to offer this spacious two double bedroom flat situated in the heart of Kings Langley High Street. The accommodation comprises: Entrance hallway, two double bedrooms, kitchen, living room and bathroom. The property has gas central heating and comes unfurnished.

- TWO BEDROOM FLAT
- LOUNGE
- KITCHEN
- BATHROOM
- SOLE AGENTS