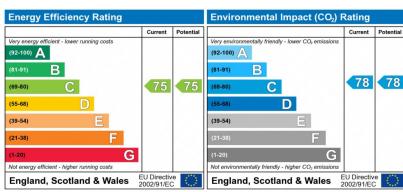

The energy efficiency rating is a measure of the overall efficiency of a home. The higher the rating the more energy efficient the home is and the lower the fuel bills will be.

The environmental impact rating is a measure of a home's impact on the environment in terms of carbon dioxide (CO<sub>2</sub>) emissions. The higher the rating the less impact it has on the environment.