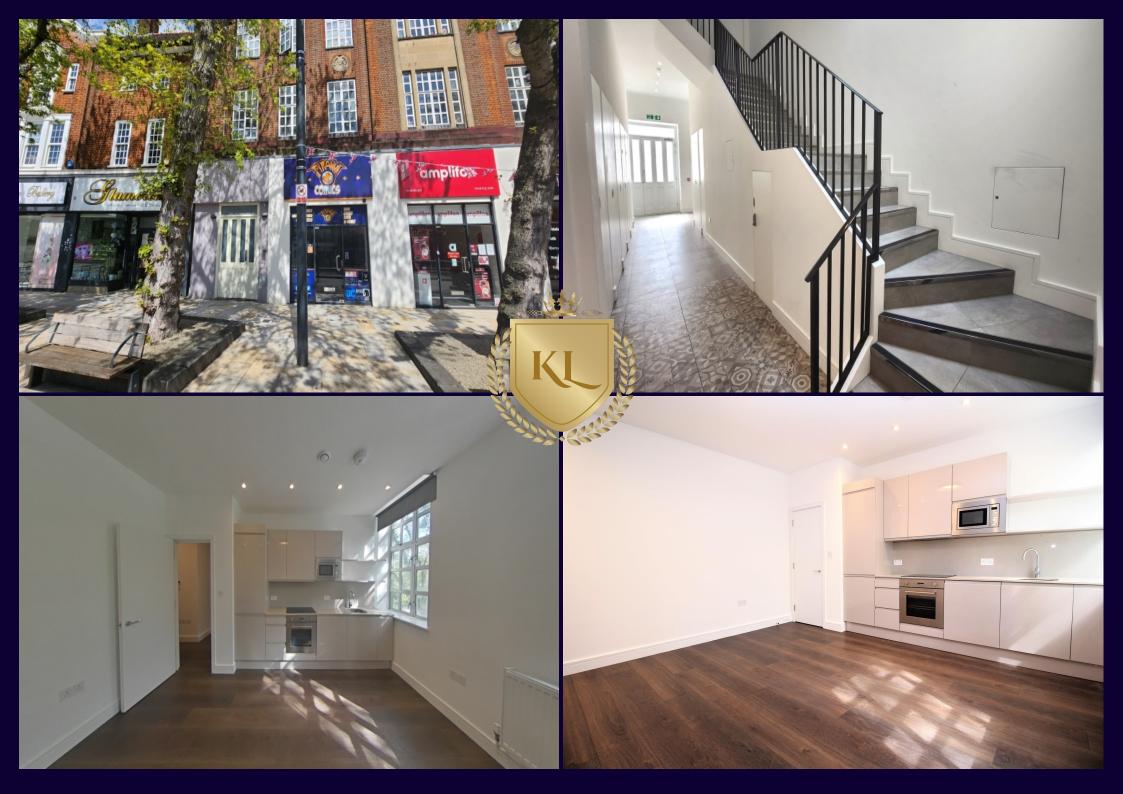

## Description:

Kings Langley Estates are pleased to offer this well presented first floor one bedroom flat which is situated in the town center. The accommodation comprises: One-bedroom, open plan lounge/kitchen and bathroom. The property comes unfurnished and has no parking.

- First floor flat
- One bedroom
- Open plan lounge/kitchen
- Bathroom
- Viewings advised