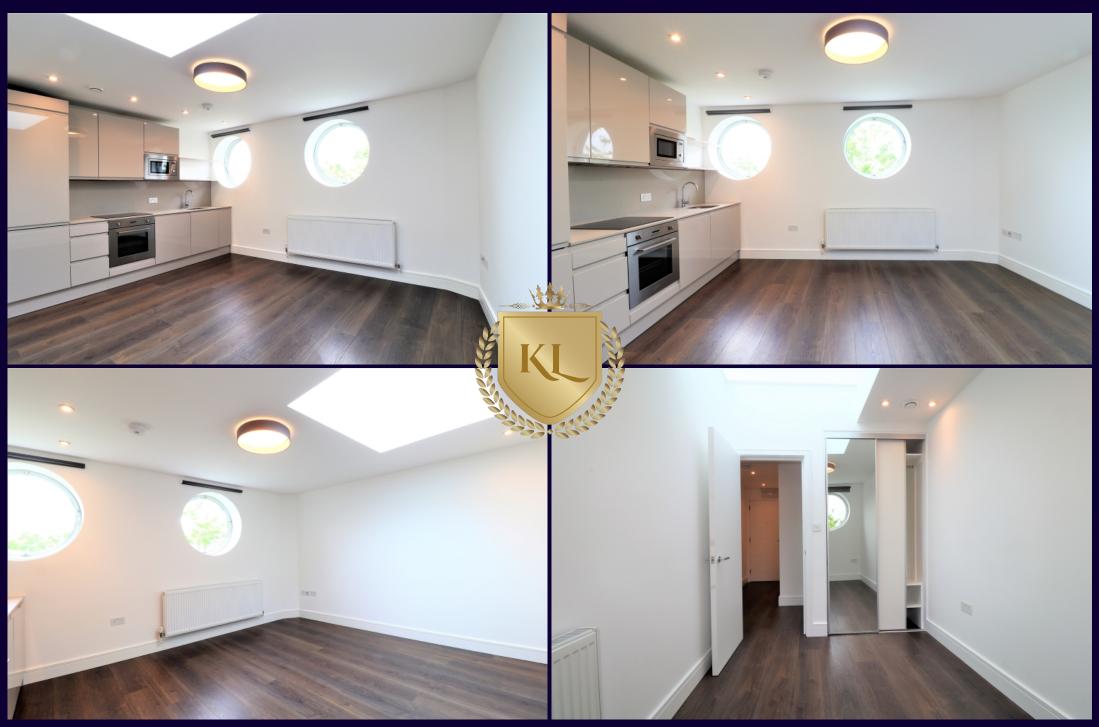

## Description:

Kings Langley Estates are pleased to offer this third floor one bedroom flat situated on the Parade in Watford. The accommodation comprises: One bedroom, bathroom and an open plan lounge/kitchen. No parking comes with the property.

- THIRD FLOOR FLAT
- ONE BEDROOM
- OPEN PLAN LOUNGE/KITCHEN
- UNFURNISHED
- AVAILABLE NOW