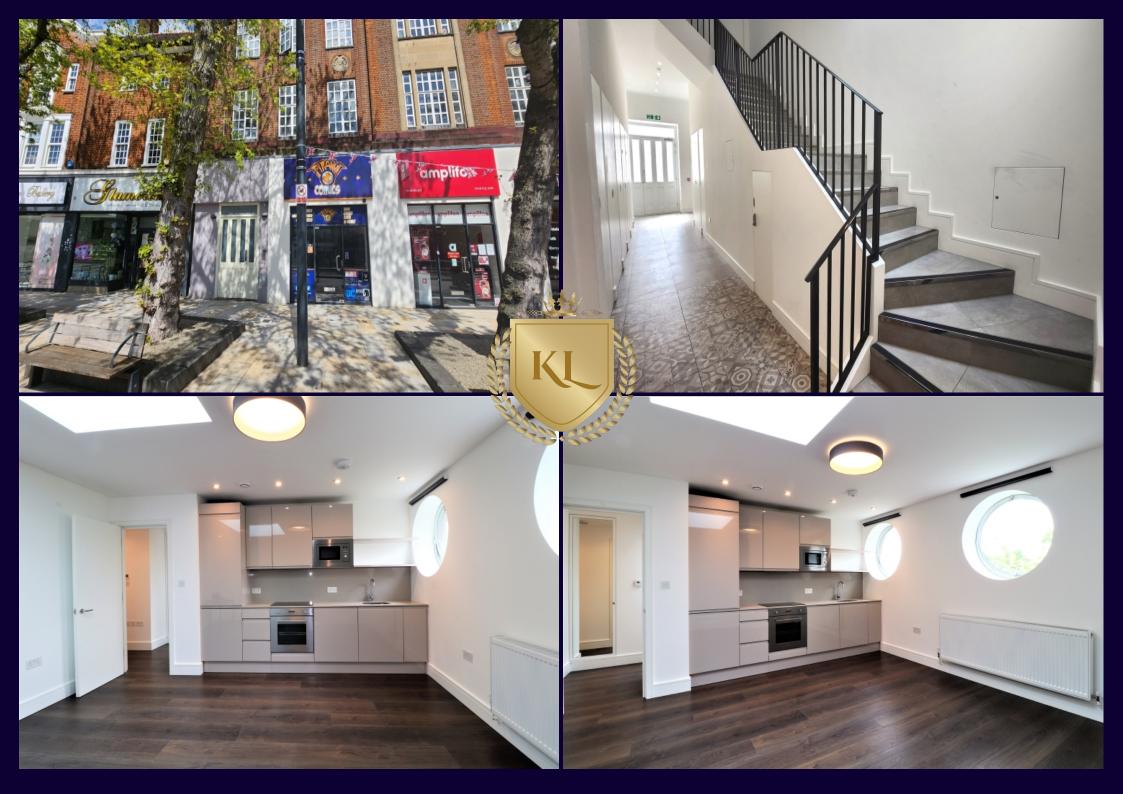

## Description:

Kings Langley Estates are pleased to offer this third floor one bedroom flat situated on the Parade in Watford. The accommodation comprises: One bedroom, bathroom and an open plan lounge/kitchen. No parking comes with the property.

- THIRD FLOOR FLAT
- ONE BEDROOM
- OPEN PLAN LOUNGE/KITCHEN
- UNFURNISHED
- AVAILABLE NOW