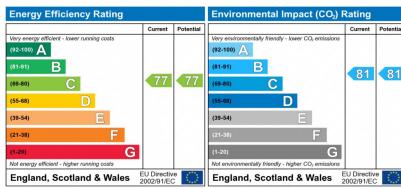

The energy efficiency rating is a measure of the overall efficiency of a home. The higher the rating the more energy efficient the home is and the lower the fuel bills will be.

The environmental impact rating is a measure of a home's impact on the environment in terms of carbon dioxide (CO<sub>2</sub>) emissions. The higher the rating the less impact it has on the environment.