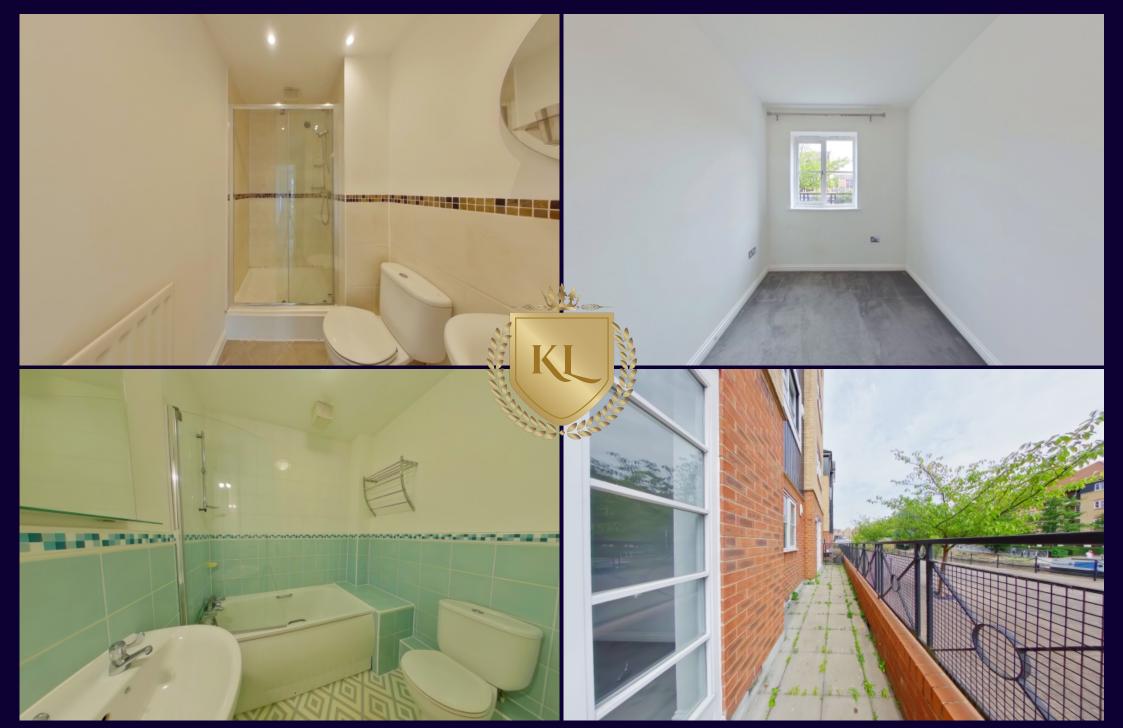

## Description:

Kings Langley Estates are delighted to offer this ground floor two bedroom apartment which come unfurnished and available to rent. The accommodation comprises: Entrance hallway, two bedrooms, living room, kitchen, small terrace and parking for one car. Viewings come strongly advised through the owners Sole Agents.

- Ground floor apartment
- Two bedrooms
- Living room / Kitchen
- Two bathrooms
- Views over canal

Additional Information:

Location: Within easy access to local amenities.