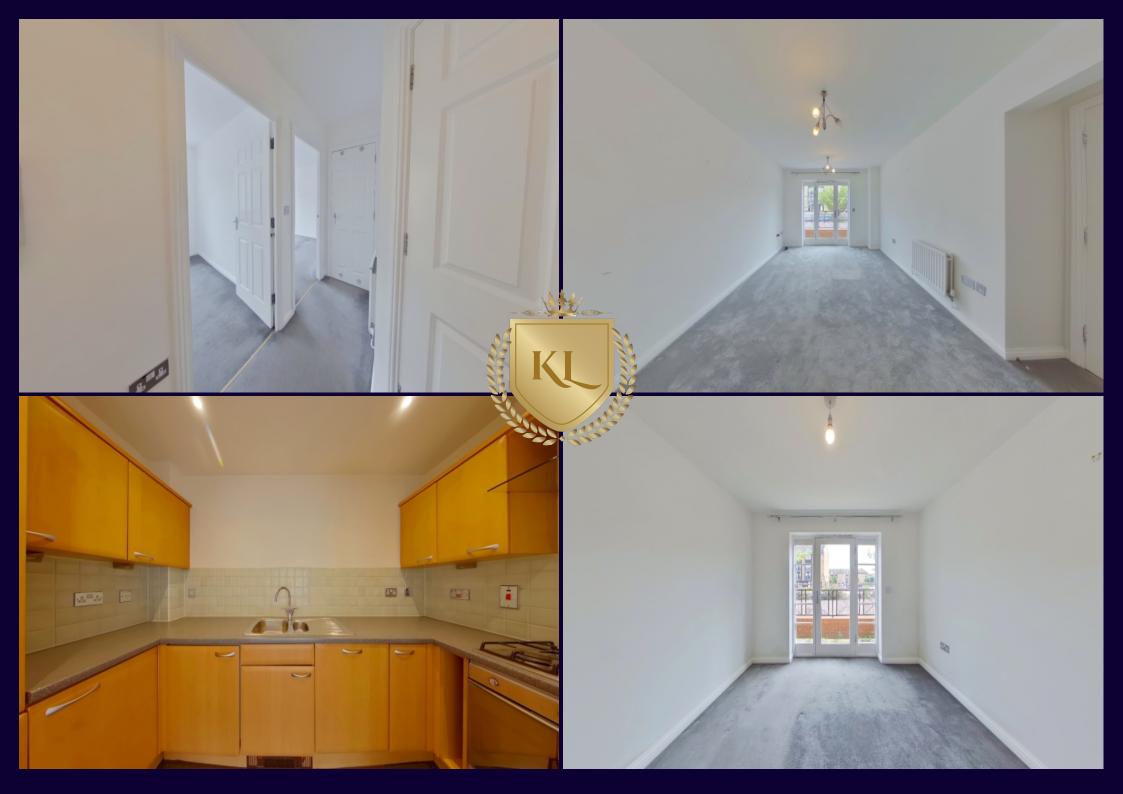

## Description:

Kings Langley Estates are delighted to offer this ground floor two bedroom apartment which come unfurnished and available to rent. The accommodation comprises: Entrance hallway, two bedrooms, living room, kitchen, small terrace and parking for one car. Viewings come strongly advised through the owners Sole Agents.

- Ground floor apartment
- Two bedrooms
- Living room / Kitchen
- Two bathrooms
- Views over canal

Additional Information:

Location: Within easy access to local amenities.