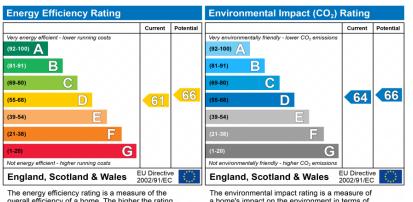

The energy efficiency rating is a measure of the overall efficiency of a home. The higher the rating the more energy efficient the home is and the lower the fuel bills will be.

The environmental impact rating is a measure of a home's impact on the environment in terms of carbon dioxide (CO<sub>2</sub>) emissions. The higher the rating the less impact it has on the environment.