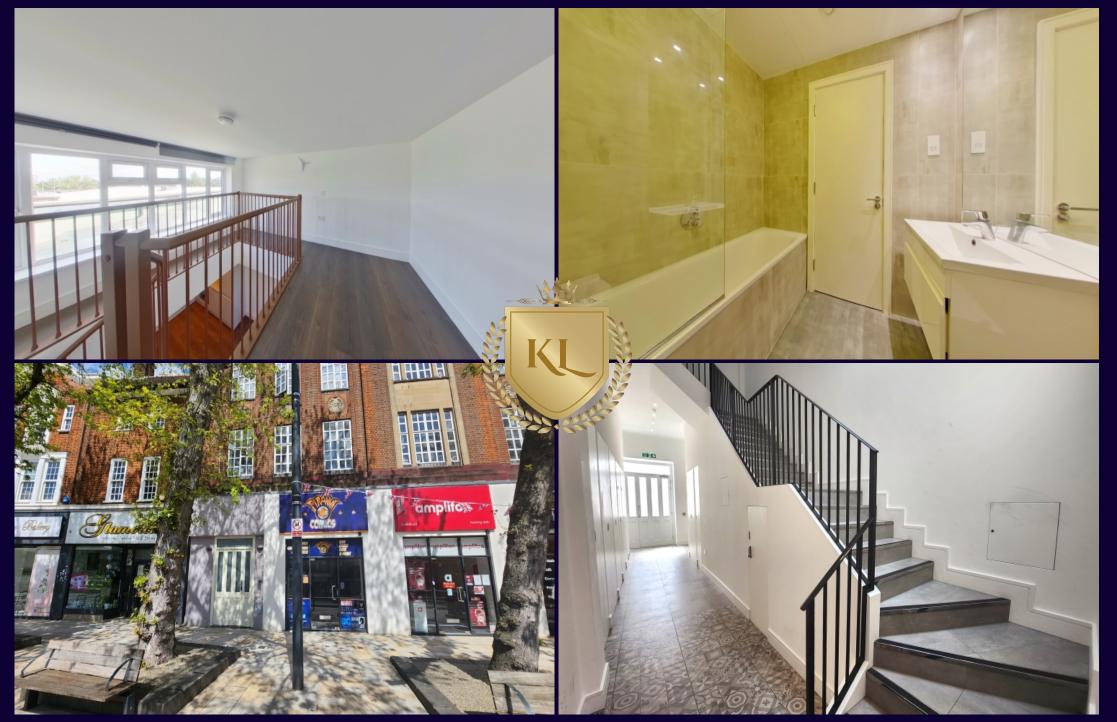

## Description:

An opportunity to rent this duplex flat which is centrally located within easy access to local amenities and transportation. The accommodation comprises: open plan living/kitchen, bathroom and stairs leading to the upper-level bedroom area. There is no parking. Online viewings only via the 360 walk through tour.

- TOP FLOOR
- DUPLEX FLAT
- FITTED KITCHEN
- BATHROOM
- UNFURNISHED

Additional Information:

Location: Close to all amenities.

Viewings;

By appointment only, via Kings Langley Estates - Call 01923 947373

"With over 28 years experience within the property industry I have a wealth of knowledge in delivering exemplary and unsurpassed discretionary customer service to all clientele"