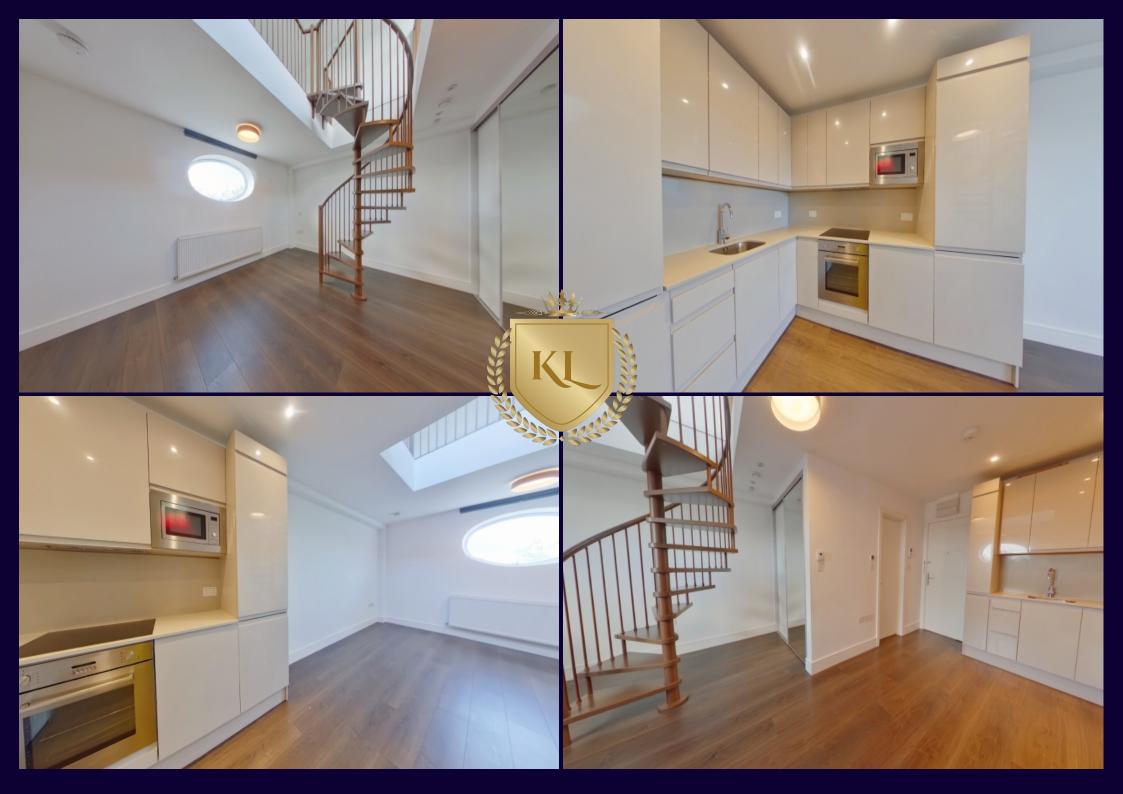

## Description:

An opportunity to rent this duplex flat which is centrally located within easy access to local amenities and transportation. The accommodation comprises: open plan living/kitchen, bathroom and stairs leading to the upper-level bedroom area. There is no parking. Online viewings only via the 360 walk through tour.

- TOP FLOOR
- DUPLEX FLAT
- FITTED KITCHEN
- BATHROOM
- UNFURNISHED

Additional Information:

Location: Close to all amenities.

Viewings;

By appointment only, via Kings Langley Estates - Call 01923 947373

"With over 28 years experience within the property industry I have a wealth of knowledge in delivering exemplary and unsurpassed discretionary customer service to all clientele"