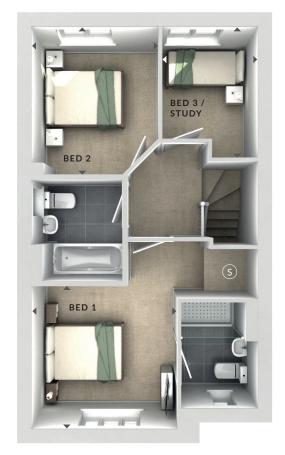

## **ODIMENSIONS**

First Floor:

Bedroom 1

3.08m x 3.01m 10'1" x 9'11"

En Suite

Bedroom 2

2.67m x 3.13m 8'9" x 10'3"

Bedroom 3 / Study

2.00m x 2.76m 6'7" x 9'1"

Bathroom

## **Ground Floor:**

Lounge

3.75m x 4.61m 12'3" x 15'2"

Kitchen / Dining

3.20m x 3.80m 10'6" x 12'6"

- (U) Utility area
- S Storage
- C Cloaks
- **♦ ►** Measurement Points
- △ External Access

First Floor

**Ground Floor** 