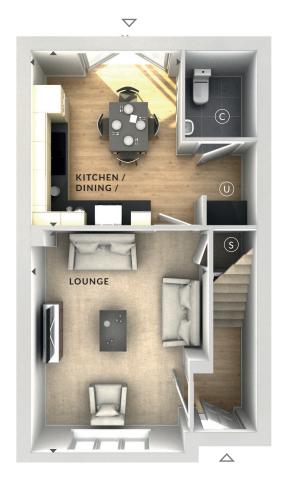

## **Ground Floor:**

Lounge

3.75m x 4.61m 12'3" x 15'2"

Kitchen / Dining

3.20m x 3.80m 10'6" x 12'6"

- (U) Utility area
- S Storage
- C Cloaks
- **♦ ►** Measurement Points
- △ External Access

First Floor

**Ground Floor** 