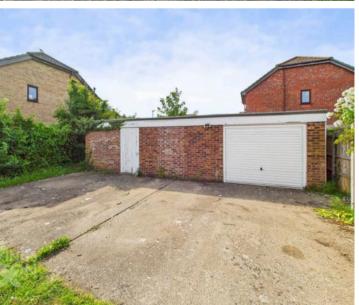

## THE GREAT OUTDOORS

The rear garden offers a drive through parking area from the front, with an area of lawned garden - enclosed with timber panel fencing and hedge boundaries. Brick built storage buildings beyond include a single garage, and adjacent workshop with further parking in the garden itself.