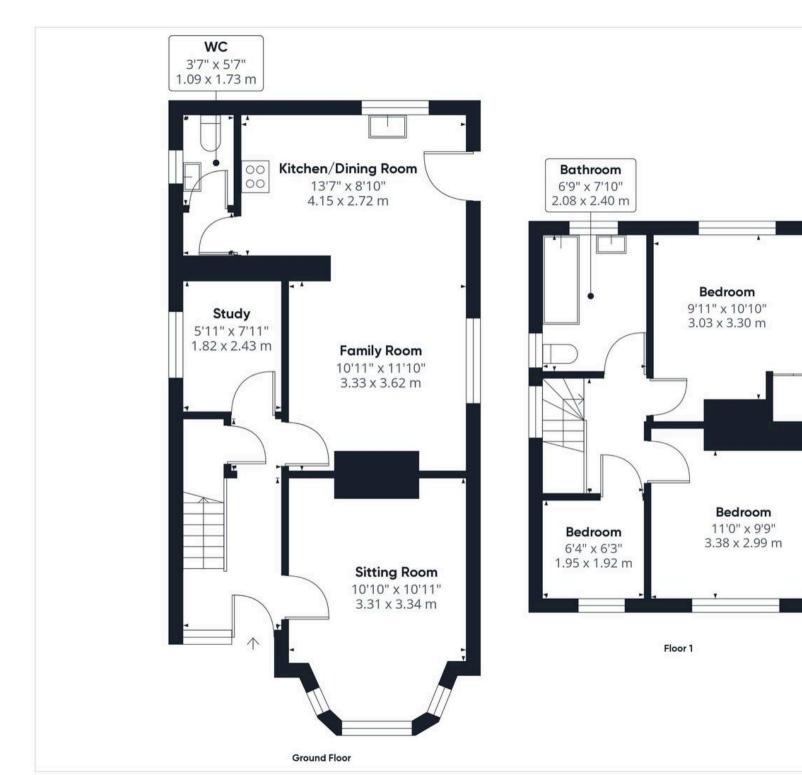

#### THE GRAND TOUR

A brick built open fronted porch entrance leads to the main entrance hall with fitted carpet underfoot and stairs rise into the first floor landing, with a useful built-in storage cupboard. The main sitting room sits to the front of the property with a walk-in front facing bay window and smooth high level ceilings above, with a ground floor study including a window to side. The dining room is open plan and finished with fitted carpet and a side facing window. The kitchen/breakfast room sits beyond including an L-shaped arrangement of base level units with integrated cooking appliances including an inset electric ceramic hob and built-in electric oven with the extractor fan above, tiled splash-backs running around the work surface, and space provided for a fridge freezer and dishwasher. A side lobby area offers storage with a useful ground floor W.C beyond, including a white two piece suite and tiled splash backs from the kitchen - with a window facing to the rear whilst a door takes you out to the side driveway.

Heading upstairs, the carpeted landing includes a window to the side offering natural light, with a loft access hatch above, and doors taking you to three bedrooms. The smallest is currently used as a dressing room with fitted carpet underfoot and a front facing window. The second bedroom also facing the front is complete with fitted carpet. The main bedroom includes a built-in double wardrobe with garden views beyond. Completing the first floor is the spacious family bathroom with the white three piece suite including a wall mounted hand wash basin, electric shower over the bath, tiled splash-backs and tiled effect flooring.

## Approximate total area

906.22 ft<sup>2</sup> 84.19 m<sup>2</sup>

(1) Excluding balconies and terraces

While every attempt has been made to ensure accuracy, all measurements are approximate, not to scale. This floor plan is for illustrative purposes only.

Calculations were based on RICS IPMS 3C standard, Please note that calculations were adjusted by a third party and therefore may not comply with RICS IPMS 3C.

GIRAFFE360