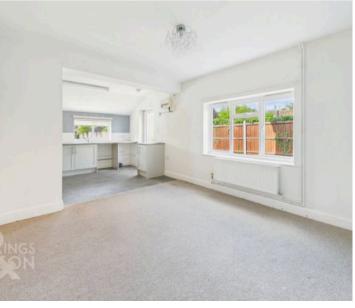

#### THE GRAND TOUR

A brick built open fronted porch entrance leads to the main entrance hall with fitted carpet underfoot and stairs rise into the first floor landing, with a useful built-in storage cupboard. The main sitting room sits to the front of the property with a walk-in front facing bay window and smooth high level ceilings above, with a ground floor study including a window to side. The dining room is open plan and finished with fitted carpet and a side facing window. The kitchen/breakfast room sits beyond including an L-shaped arrangement of base level units with integrated cooking appliances including an inset electric ceramic hob and built-in electric oven with the extractor fan above, tiled splash-backs running around the work surface, and space provided for a fridge freezer and dishwasher. A side lobby area offers storage with a useful ground floor W.C beyond, including a white two piece suite and tiled splash backs from the kitchen - with a window facing to the rear whilst a door takes you out to the side driveway.