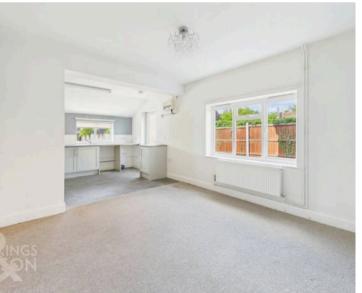

#### THE GRAND TOUR

A brick built open fronted porch entrance leads to the main entrance hall with fitted carpet underfoot and stairs rise into the first floor landing, with a useful built-in storage cupboard. The main sitting room sits to the front of the property with a walk-in front facing bay window and smooth high level ceilings above, with a ground floor study including a window to side. The dining room is open plan and finished with fitted carpet and a side facing window. The kitchen/breakfast room sits beyond including an L-shaped arrangement of base level units with integrated cooking appliances including an inset electric ceramic hob and built-in electric oven with the extractor fan above, tiled splash-backs running around the work surface, and space provided for a fridge freezer and dishwasher. A side lobby area offers storage with a useful ground floor W.C beyond, including a white two piece suite and tiled splash backs from the kitchen - with a window facing to the rear whilst a door takes you out to the side driveway.