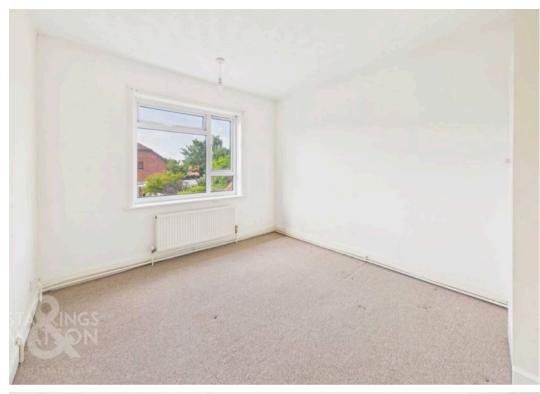

Heading upstairs, the carpeted landing includes a window to the side offering natural light, with a loft access hatch above, and doors taking you to three bedrooms. The smallest is currently used as a dressing room with fitted carpet underfoot and a front facing window. The second bedroom also facing the front is complete with fitted carpet. The main bedroom includes a built-in double wardrobe with garden views beyond. Completing the first floor is the spacious family bathroom with the white three piece suite including a wall mounted hand wash basin, electric shower over the bath, tiled splash-backs and tiled effect flooring.