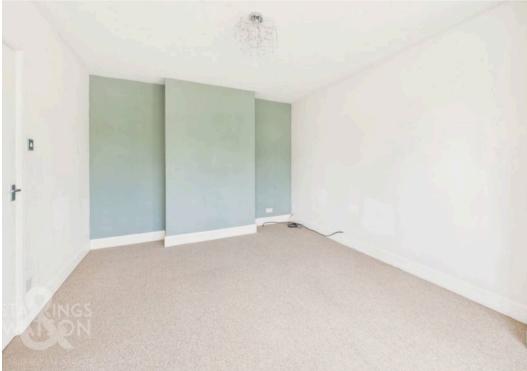

Heading upstairs, the carpeted landing includes a window to the side offering natural light, with a loft access hatch above, and doors taking you to three bedrooms. The smallest is currently used as a dressing room with fitted carpet underfoot and a front facing window. The second bedroom also facing the front is complete with fitted carpet. The main bedroom includes a built-in double wardrobe with garden views beyond. Completing the first floor is the spacious family bathroom with the white three piece suite including a wall mounted hand wash basin, electric shower over the bath, tiled splash-backs and tiled effect flooring.