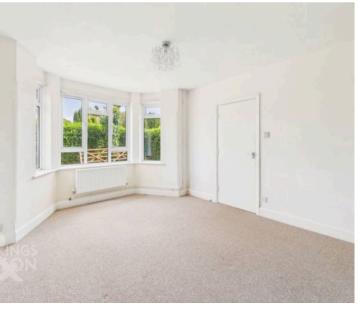

Heading upstairs, the carpeted landing includes a window to the side offering natural light, with a loft access hatch above, and doors taking you to three bedrooms. The smallest is currently used as a dressing room with fitted carpet underfoot and a front facing window. The second bedroom also facing the front is complete with fitted carpet. The main bedroom includes a built-in double wardrobe with garden views beyond. Completing the first floor is the spacious family bathroom with the white three piece suite including a wall mounted hand wash basin, electric shower over the bath, tiled splash-backs and tiled effect flooring.