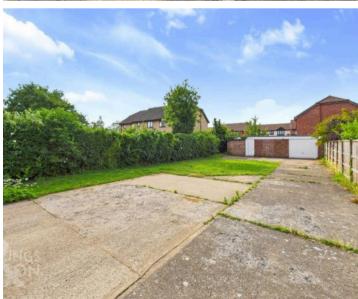

## THE GREAT OUTDOORS

The rear garden offers a drive through parking area from the front, with an area of lawned garden - enclosed with timber panel fencing and hedge boundaries. Brick built storage buildings beyond include a single garage, and adjacent workshop with further parking in the garden itself.