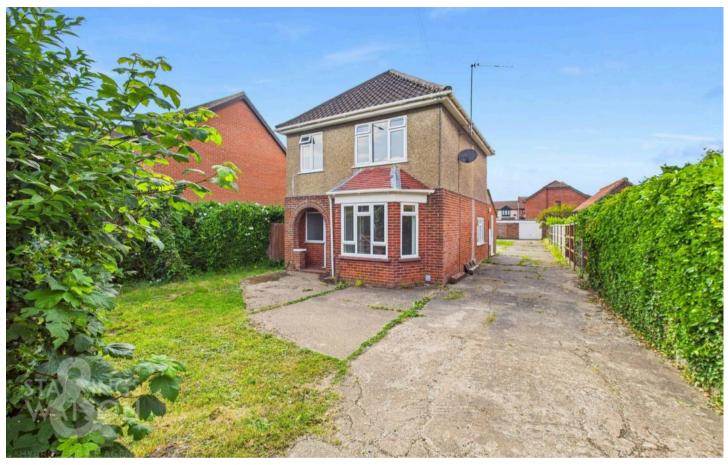

# Norwich Road

Wymondham

NO CHAIN. Occupying a PROMINENT POSITION with a 0.16 ACRE PLOT (stms), this DETACHED FAMILY HOME includes some 906 Sq. ft (stms) of accommodation, with a BRICK **BUILT GARAGE and WORKSHOP BUILDING** offering potential (stp). The accommodation includes a HALL ENTRANCE with storage, leading to the BAY FRONTED SITTING ROOM, ground floor study, 11' DINING ROOM and OPEN PLAN 13' KITCHEN/DINING ROOM - with a lobby area and W.C. Upstairs, THREE BEDROOMS lead off the landing, with a LARGE BATHROOM including a SHOWER over the bath. The GARDENS are laid to lawn, with extensive HARD STANDING creating OFF ROAD PARKING to both the front and rear.

### **SETTING THE SCENE**

Set back from the road and screened behind high level hedging, the lawned front garden includes a hard standing driveway with access to the side driveway and various outbuildings beyond.