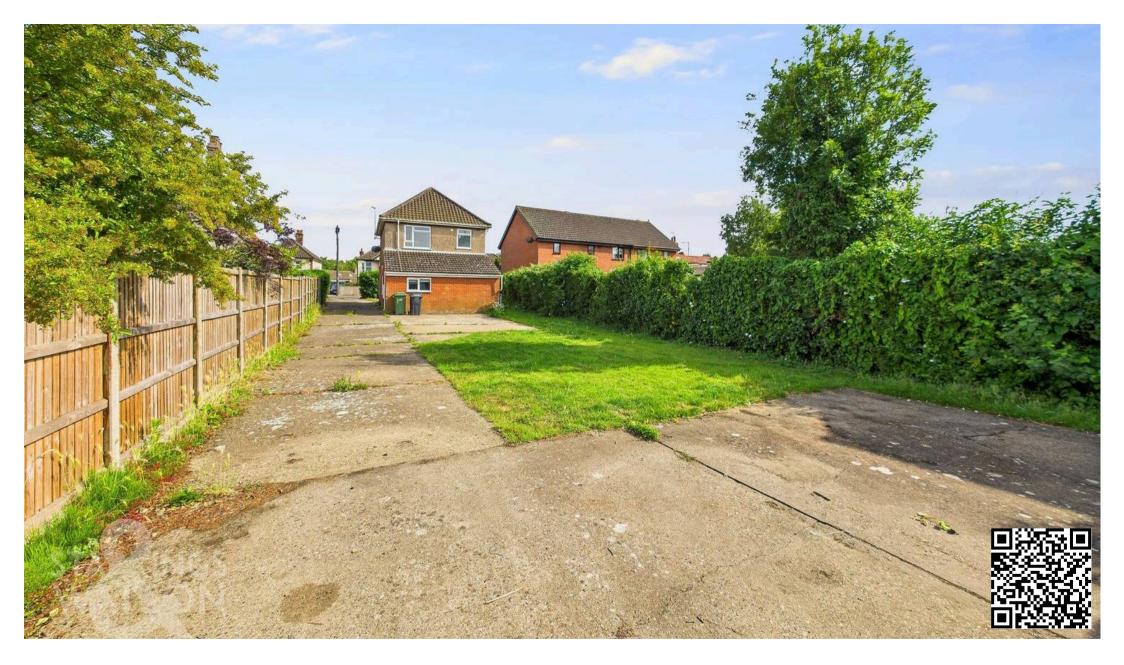

### **SETTING THE SCENE**

Set back from the road and screened behind high level hedging, the lawned front garden includes a hard standing driveway with access to the side driveway and various outbuildings beyond.

## THE GREAT OUTDOORS

The rear garden offers a drive through parking area from the front, with an area of lawned garden - enclosed with timber panel fencing and hedge boundaries. Brick built storage buildings beyond include a single garage, and adjacent workshop with further parking in the garden itself.