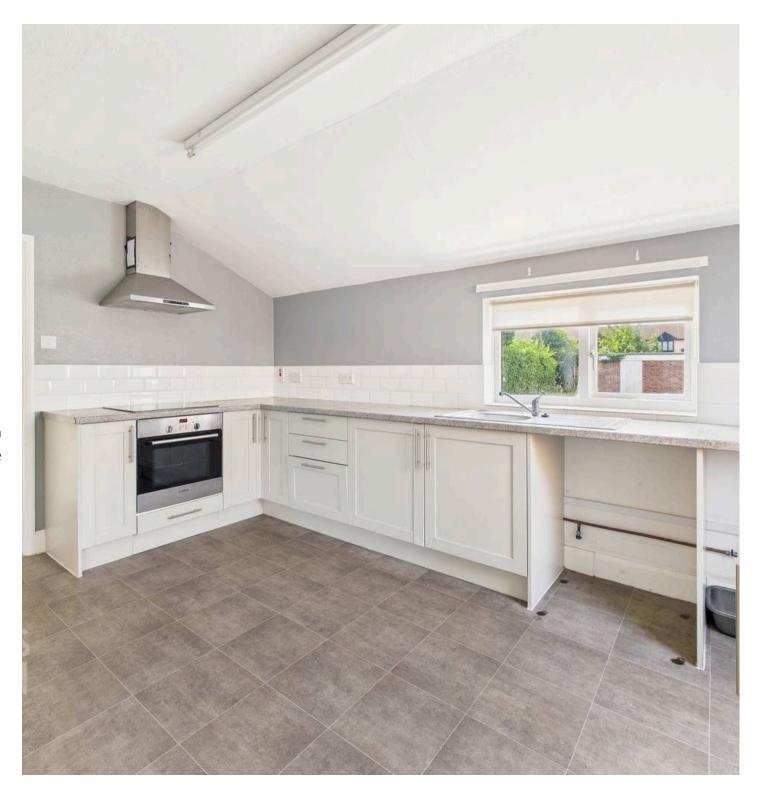

#### THE GRAND TOUR

A brick built open fronted porch entrance leads to the main entrance hall with fitted carpet underfoot and stairs rise into the first floor landing, with a useful built-in storage cupboard. The main sitting room sits to the front of the property with a walk-in front facing bay window and smooth high level ceilings above, with a ground floor study including a window to side. The dining room is open plan and finished with fitted carpet and a side facing window. The kitchen/breakfast room sits beyond including an L-shaped arrangement of base level units with integrated cooking appliances including an inset electric ceramic hob and built-in electric oven with the extractor fan above, tiled splash-backs running around the work surface, and space provided for a fridge freezer and dishwasher. A side lobby area offers storage with a useful ground floor W.C beyond, including a white two piece suite and tiled splash backs from the kitchen - with a window facing to the rear whilst a door takes you out to the side driveway.