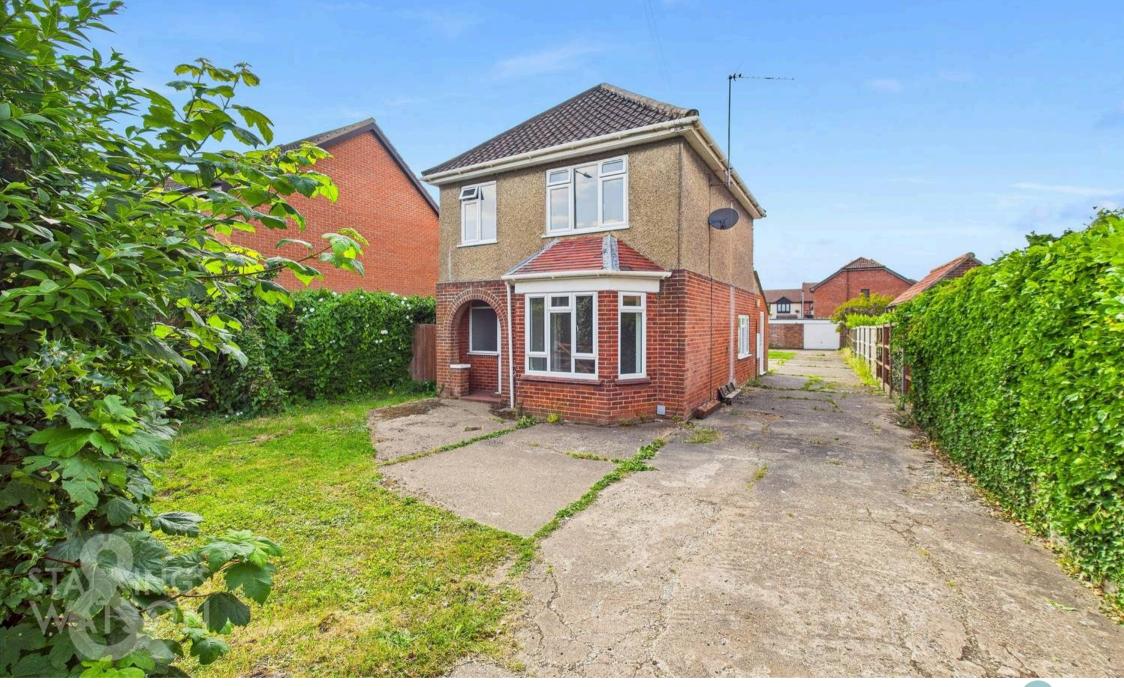

# Norwich Road

Wymondham

NO CHAIN. Occupying a PROMINENT POSITION with a 0.16 ACRE PLOT (stms), this DETACHED FAMILY HOME includes some 906 Sq. ft (stms) of accommodation, with a BRICK **BUILT GARAGE and WORKSHOP BUILDING** offering potential (stp). The accommodation includes a HALL ENTRANCE with storage, leading to the BAY FRONTED SITTING ROOM, ground floor study, 11' DINING ROOM and OPEN PLAN 13' KITCHEN/DINING ROOM - with a lobby area and W.C. Upstairs, THREE BEDROOMS lead off the landing, with a LARGE BATHROOM including a SHOWER over the bath. The GARDENS are laid to lawn, with extensive HARD STANDING creating OFF ROAD PARKING to both the front and rear.

### **SETTING THE SCENE**

Set back from the road and screened behind high level hedging, the lawned front garden includes a hard standing driveway with access to the side driveway and various outbuildings beyond.