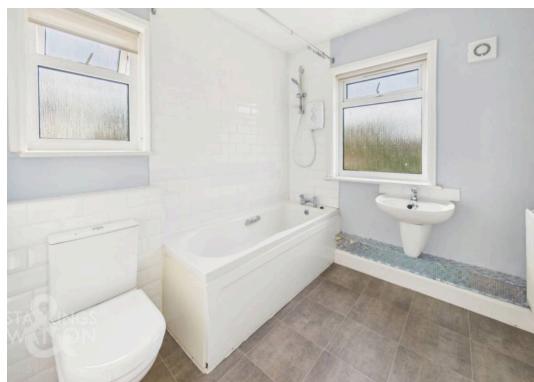

Heading upstairs, the carpeted landing includes a window to the side offering natural light, with a loft access hatch above, and doors taking you to three bedrooms. The smallest is currently used as a dressing room with fitted carpet underfoot and a front facing window. The second bedroom also facing the front is complete with fitted carpet. The main bedroom includes a built-in double wardrobe with garden views beyond. Completing the first floor is the spacious family bathroom with the white three piece suite including a wall mounted hand wash basin, electric shower over the bath, tiled splash-backs and tiled effect flooring.