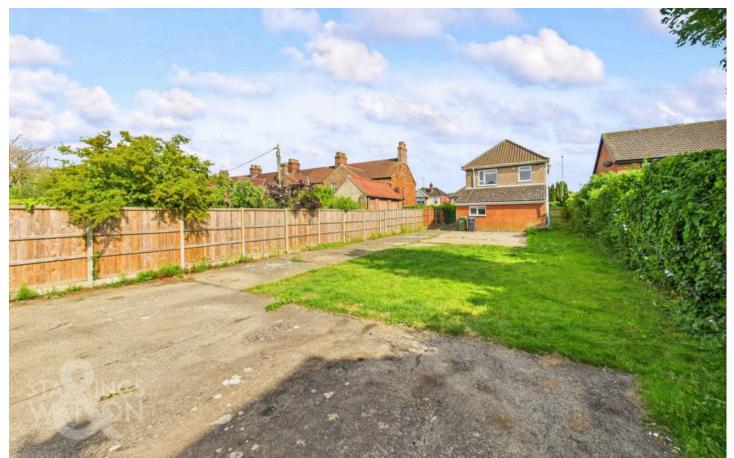

### **SETTING THE SCENE**

Set back from the road and screened behind high level hedging, the lawned front garden includes a hard standing driveway with access to the side driveway and various outbuildings beyond.

## THE GREAT OUTDOORS

The rear garden offers a drive through parking area from the front, with an area of lawned garden - enclosed with timber panel fencing and hedge boundaries. Brick built storage buildings beyond include a single garage, and adjacent workshop with further parking in the garden itself.