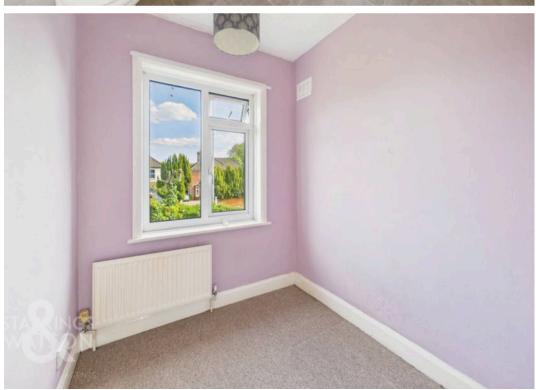

Heading upstairs, the carpeted landing includes a window to the side offering natural light, with a loft access hatch above, and doors taking you to three bedrooms. The smallest is currently used as a dressing room with fitted carpet underfoot and a front facing window. The second bedroom also facing the front is complete with fitted carpet. The main bedroom includes a built-in double wardrobe with garden views beyond. Completing the first floor is the spacious family bathroom with the white three piece suite including a wall mounted hand wash basin, electric shower over the bath, tiled splash-backs and tiled effect flooring.