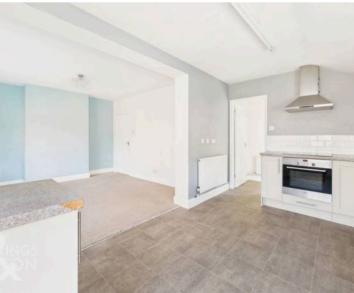

#### THE GRAND TOUR

A brick built open fronted porch entrance leads to the main entrance hall with fitted carpet underfoot and stairs rise into the first floor landing, with a useful built-in storage cupboard. The main sitting room sits to the front of the property with a walk-in front facing bay window and smooth high level ceilings above, with a ground floor study including a window to side. The dining room is open plan and finished with fitted carpet and a side facing window. The kitchen/breakfast room sits beyond including an L-shaped arrangement of base level units with integrated cooking appliances including an inset electric ceramic hob and built-in electric oven with the extractor fan above, tiled splash-backs running around the work surface, and space provided for a fridge freezer and dishwasher. A side lobby area offers storage with a useful ground floor W.C beyond, including a white two piece suite and tiled splash backs from the kitchen - with a window facing to the rear whilst a door takes you out to the side driveway.