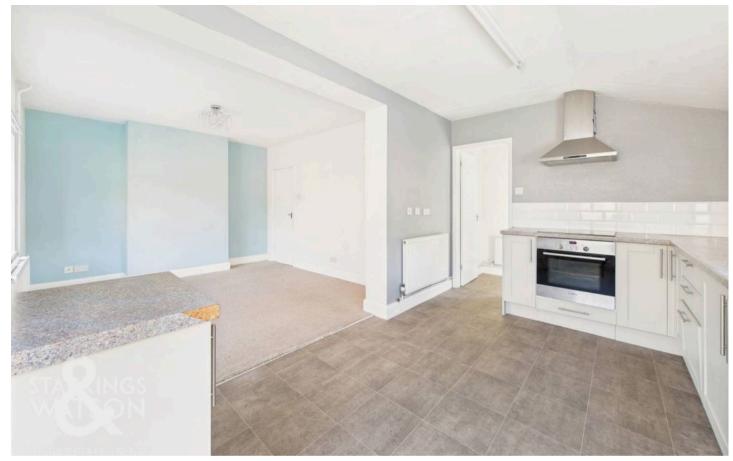

#### THE GRAND TOUR

A brick built open fronted porch entrance leads to the main entrance hall with fitted carpet underfoot and stairs rise into the first floor landing, with a useful built-in storage cupboard. The main sitting room sits to the front of the property with a walk-in front facing bay window and smooth high level ceilings above, with a ground floor study including a window to side. The dining room is open plan and finished with fitted carpet and a side facing window. The kitchen/breakfast room sits beyond including an L-shaped arrangement of base level units with integrated cooking appliances including an inset electric ceramic hob and built-in electric oven with the extractor fan above, tiled splash-backs running around the work surface, and space provided for a fridge freezer and dishwasher. A side lobby area offers storage with a useful ground floor W.C beyond, including a white two piece suite and tiled splash backs from the kitchen - with a window facing to the rear whilst a door takes you out to the side driveway.