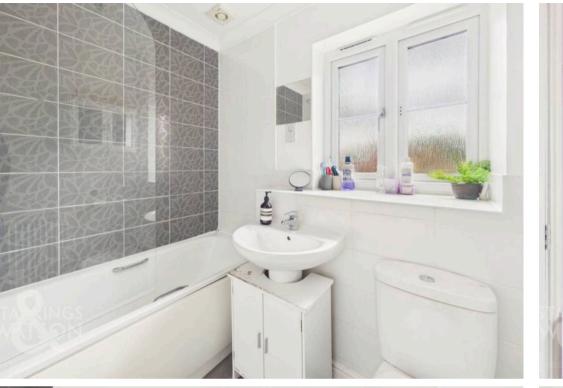

Heading up to the first floor landing there is a storage cupboard as well as stairs leading up to the second floor. On this level you will find three bedrooms and a family bathroom. The two larger bedrooms offer built in wardrobes with the smaller bedroom currently used as a dressing room. The bathroom features a w/c, hand wash basin and bath with shower over.