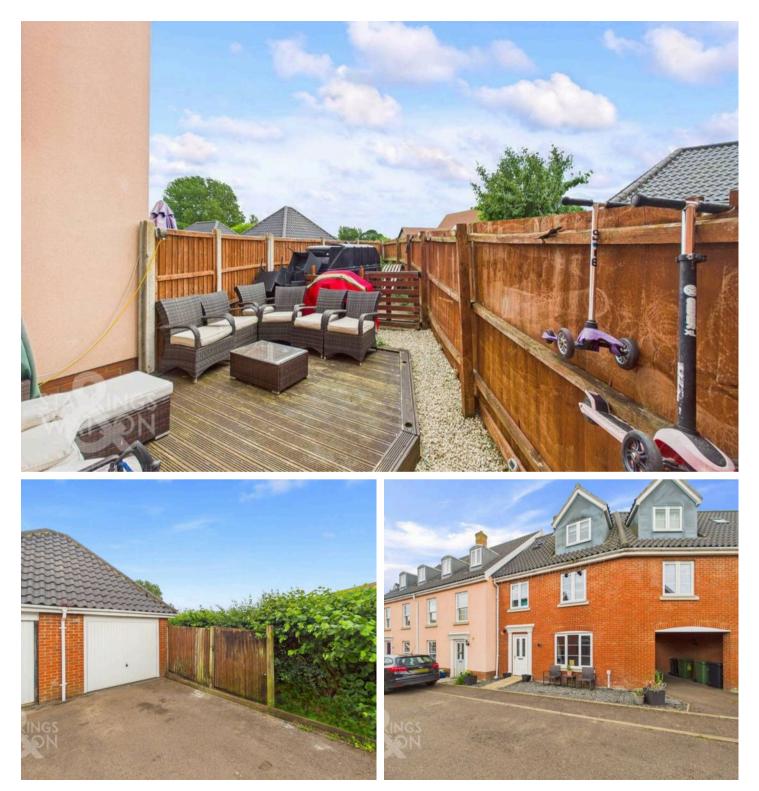

#### SETTING THE SCENE

Approached via Crown Meadow, You will find a shingled frontage with a pathway leading to the main entrance door. To the side there is an archway leading through to the shared parking area where a parking space and a single garage can be found.

#### THE GREAT OUTDOORS

The private and enclosed rear garden is laid to hard standing in the main with a decked area providing an ideal spot for outside dining. The garden is enclosed with timber fencing and houses an oil tank as well as a side gate leading onto the rear parking area.