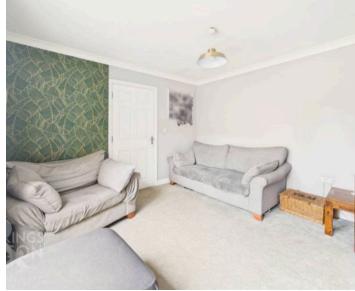

#### THE GRAND TOUR

Entering via the main entrance door to the front you will find a hall entrance with stairs to the first floor landing and the w/c to the left. To the right of the hall is the main sitting room with a window to the front and ample space for soft furnishings. To the rear of the house you will find the kitchen/diner which offers a range of wall and base level units with rolled edge worktops over. There are integrated appliances to include electric oven and electric hob with extractor fan, dishwasher and space for fridge/freezer and washing machine. There is a tiled floor and plenty of space for a dining table. A door leads out to the rear garden beyond.