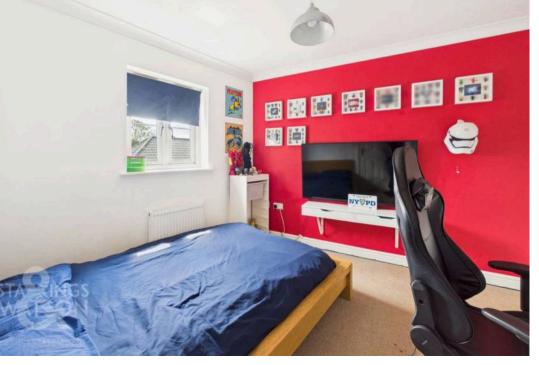

Heading up to the first floor landing there is a storage cupboard as well as stairs leading up to the second floor. On this level you will find three bedrooms and a family bathroom. The two larger bedrooms offer built in wardrobes with the smaller bedroom currently used as a dressing room. The bathroom features a w/c, hand wash basin and bath with shower over.

Heading up to the second floor you will find a spacious and bright bedroom in the eaves with built in wardrobes and an en-suite shower room with w/c, hand wash basin.