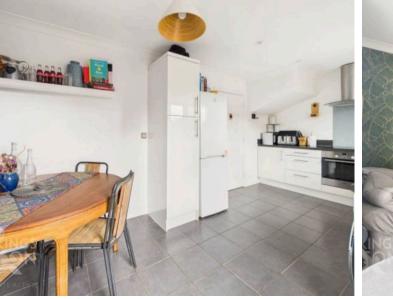

#### THE GRAND TOUR

Entering via the main entrance door to the front you will find a hall entrance with stairs to the first floor landing and the w/c to the left. To the right of the hall is the main sitting room with a window to the front and ample space for soft furnishings. To the rear of the house you will find the kitchen/diner which offers a range of wall and base level units with rolled edge worktops over. There are integrated appliances to include electric oven and electric hob with extractor fan, dishwasher and space for fridge/freezer and washing machine. There is a tiled floor and plenty of space for a dining table. A door leads out to the rear garden beyond.