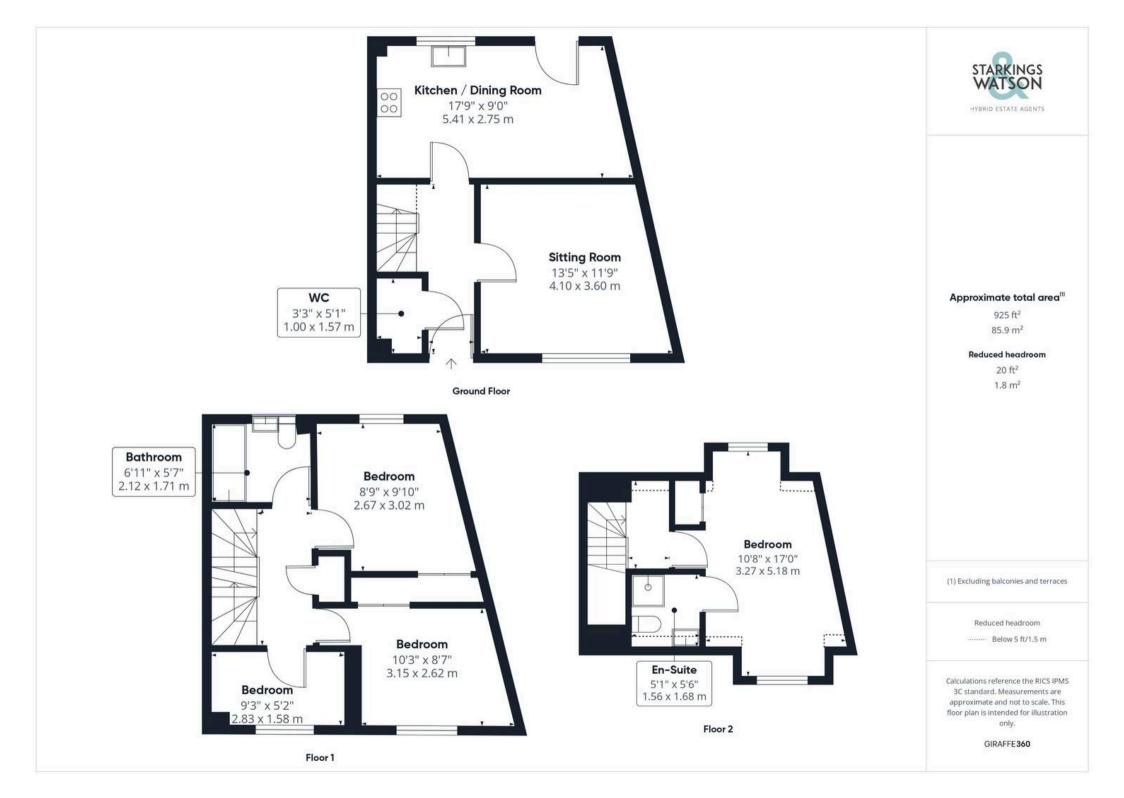

### Kenninghall, Norwich

Located with the sought-after village location of KENNINGHALL, this well presented FOUR BEDROOM mid-terraced townhouse exudes comfort and convenience. Offering flexible accommodation spread generously over THREE FLOORS, this well-maintained property provides over 925 sqft (STMS) of living space. The ground floor boasts a bright and airy kitchen/diner, perfect for family meals and entertaining guests, while a separate sitting room provides a cosy retreat for relaxation in addition to the W/C. Ascending to the upper floors, FOUR BEDROOMS and TWO BATHROOMS can be found, providing ample space for the whole family. The private enclosed REAR GARDEN offer a peaceful sanctuary, complete with a decked area ideal for al fresco dining. A SINGLE GARAGE and OFF ROAD PARKING to the rear further enhance the practicality of this delightful home. The property is also within easy reach of excellent local village amenities and primary school.

#### THE GRAND TOUR

Entering via the main entrance door to the front you will find a hall entrance with stairs to the first floor landing and the w/c to the left. To the right of the hall is the main sitting room with a window to the front and ample space for soft furnishings. To the rear of the house you will find the kitchen/diner which offers a range of wall and base level units with rolled edge worktops over. There are integrated appliances to include electric oven and electric hob with extractor fan, dishwasher and space for fridge/freezer and washing machine. There is a tiled floor and plenty of space for a dining table. A door leads out to the rear garden beyond.

Heading up to the first floor landing there is a storage cupboard as well as stairs leading up to the second floor. On this level you will find three bedrooms and a family bathroom. The two larger bedrooms offer built in wardrobes with the smaller bedroom currently used as a dressing room. The bathroom features a w/c, hand wash basin and bath with shower over.

Heading up to the second floor you will find a spacious and bright bedroom in the eaves with built in wardrobes and an en-suite shower room with w/c, hand wash basin.