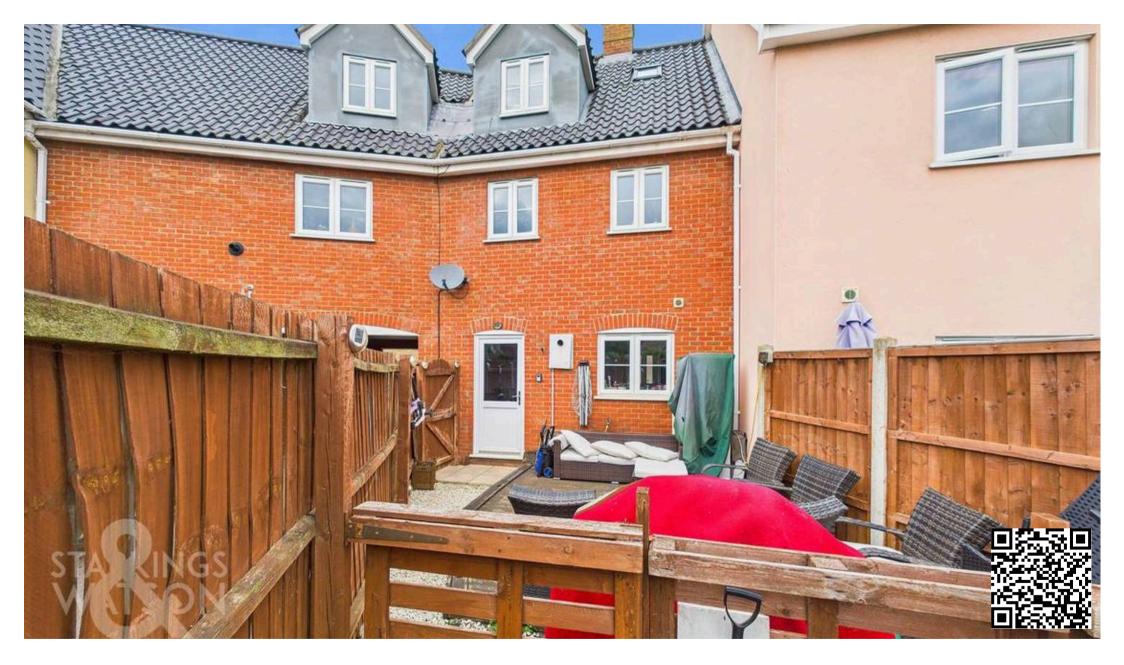

#### THE GREAT OUTDOORS

The private and enclosed rear garden is laid to hard standing in the main with a decked area providing an ideal spot for outside dining. The garden is enclosed with timber fencing and houses an oil tank as well as a side gate leading onto the rear parking area.