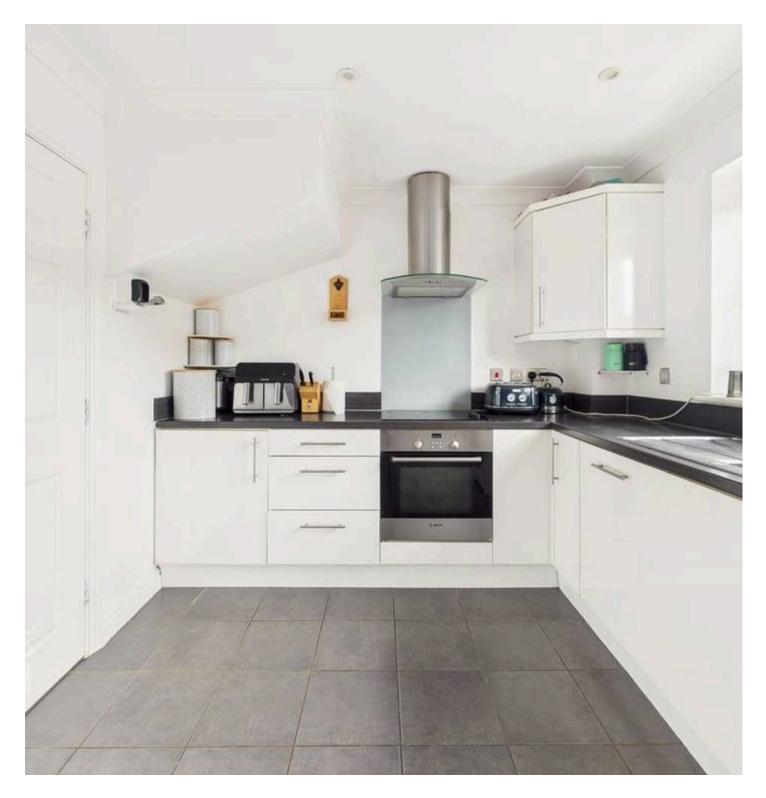

#### THE GRAND TOUR

Entering via the main entrance door to the front you will find a hall entrance with stairs to the first floor landing and the w/c to the left. To the right of the hall is the main sitting room with a window to the front and ample space for soft furnishings. To the rear of the house you will find the kitchen/diner which offers a range of wall and base level units with rolled edge worktops over. There are integrated appliances to include electric oven and electric hob with extractor fan, dishwasher and space for fridge/freezer and washing machine. There is a tiled floor and plenty of space for a dining table. A door leads out to the rear garden beyond.