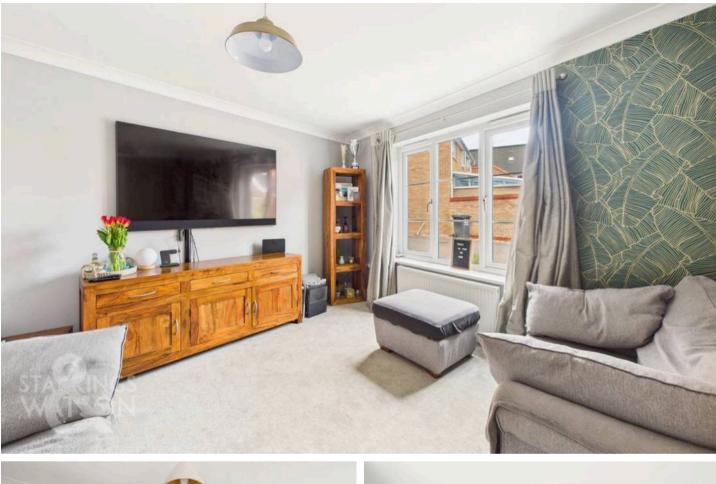

#### THE GRAND TOUR

Entering via the main entrance door to the front you will find a hall entrance with stairs to the first floor landing and the w/c to the left. To the right of the hall is the main sitting room with a window to the front and ample space for soft furnishings. To the rear of the house you will find the kitchen/diner which offers a range of wall and base level units with rolled edge worktops over. There are integrated appliances to include electric oven and electric hob with extractor fan, dishwasher and space for fridge/freezer and washing machine. There is a tiled floor and plenty of space for a dining table. A door leads out to the rear garden beyond.