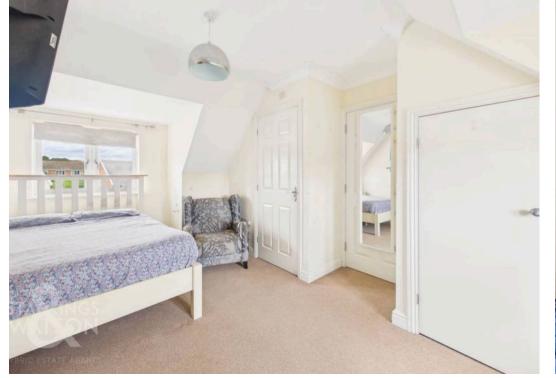

Heading up to the second floor you will find a spacious and bright bedroom in the eaves with built in wardrobes and an en-suite shower room with w/c, hand wash basin.