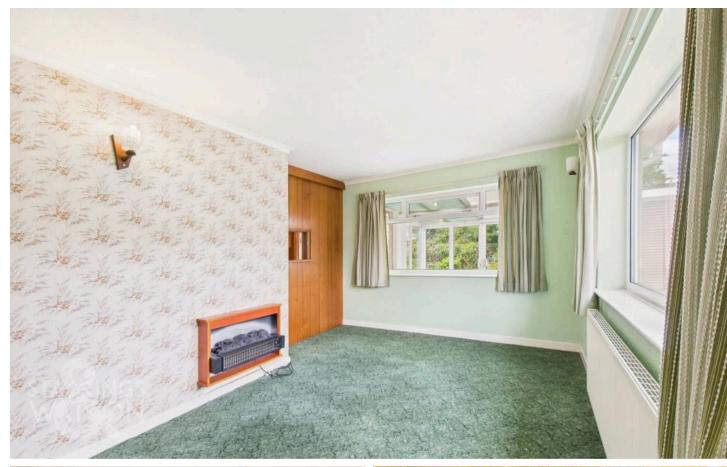

#### THE GRAND TOUR

Stepping inside, the carpeted hallway opens to all the living accommodation, with space to store outdoor wear with a radiator to the left and loft access above. To the left, three bedrooms can be found. Two double bedrooms enjoy a front facing aspect from uPVC double glazed windows, fitted carpets and radiators with a third bedroom adjacent also offering carpeted flooring and a radiator. Next door, the family shower room includes a three piece suite with a glass enclosed walk in shower and a radiator with towel rail above, laminate wood flooring can be found underfoot. To the right of the hallway, the 15' sitting room enjoys a dual aspect with fitted carpet and radiator. Further down the hallway, integral storage and airing cupboard can be found before reaching the kitchen and dining room. the kitchen is in need of renovation but presents an opportunity to open to the sitting room to create an open plan living space. Further the conservatory is double glazed and offers French doors opening to the garden.