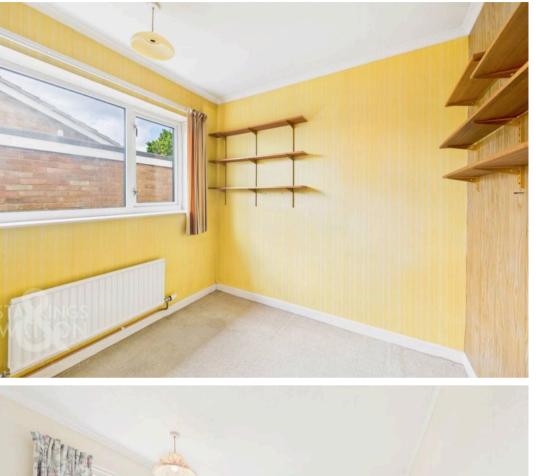

#### THE GRAND TOUR

Stepping inside, the carpeted hallway opens to all the living accommodation, with space to store outdoor wear with a radiator to the left and loft access above. To the left, three bedrooms can be found. Two double bedrooms enjoy a front facing aspect from uPVC double glazed windows, fitted carpets and radiators with a third bedroom adjacent also offering carpeted flooring and a radiator. Next door, the family shower room includes a three piece suite with a glass enclosed walk in shower and a radiator with towel rail above, laminate wood flooring can be found underfoot. To the right of the hallway, the 15' sitting room enjoys a dual aspect with fitted carpet and radiator. Further down the hallway, integral storage and airing cupboard can be found before reaching the kitchen and dining room. the kitchen is in need of renovation but presents an opportunity to open to the sitting room to create an open plan living space. Further the conservatory is double glazed and offers French doors opening to the garden.