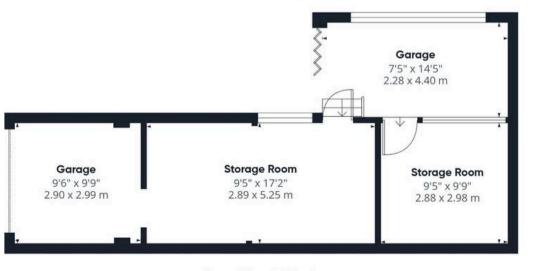

### THE GREAT OUTDOORS

Stepping outside, the garden is fully enclosed with timber fencing and is totally private, predominantly laid to lawn with mature shrubs and tree's offering loads of potential. To the right, a large paved area sits adjacent to the garage with an open lean to above. Access can be found to the multiple outside spaces, initially a storage space can be found opening to two further rooms making a perfect workshop or outdoor storage space with a partition wall to the garage. The space offers plenty of scope to remodel and update, offering potential for a home studio or office space.

Ground Floor Building 2