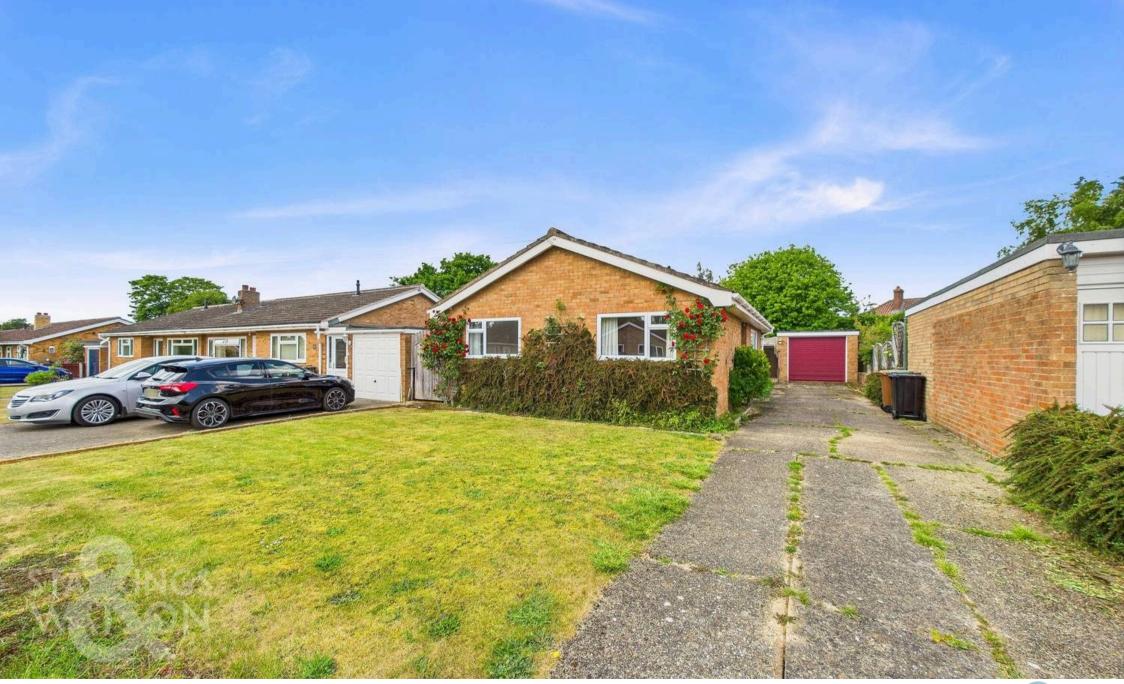

## **Recreation Road**

Hethersett, Norwich

NO CHAIN! This DETACHED BUNGALOW located in the popular village of HETHERSETT offers the perfect opportunity to MODERNISE and MAKE YOUR OWN. Boasting over 1,260 sq. ft (stms), with SUBSTANCIAL OUTBUILDINGS with scope to REMODEL to a home studio or office (stp). Outside, the GARAGE sits behind an expansive DRIVEWAY with parking for multiple vehicles and a generous PRIVATE and ENCLOSED GARDEN can be found behind. Stepping inside, a HALLWAY ENTRANCE initially offers THREE BEDROOMS to the left with a centrally located SHOWER ROOM to the middle of the hall. To the right, a 15' DUAL ASPECT SITTING ROOM can be found with the 14' fully fitted KITCHEN and DINING room adjacent leading to the CONSERVATORY.

### SETTING THE SCENE

Set back from the road with a brick enclosed frontage predominantly laid to lawn bordered by the generous paved driveway leading up to the garage. The main entrance can be found to the side of the property.