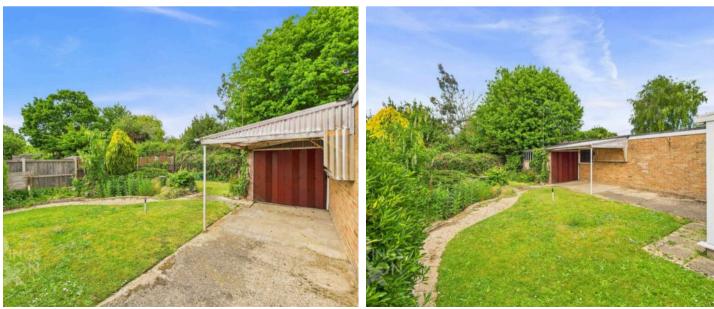

### SETTING THE SCENE

Set back from the road with a brick enclosed frontage predominantly laid to lawn bordered by the generous paved driveway leading up to the garage. The main entrance can be found to the side of the property.

### THE GREAT OUTDOORS

Stepping outside, the garden is fully enclosed with timber fencing and is totally private, predominantly laid to lawn with mature shrubs and tree's offering loads of potential. To the right, a large paved area sits adjacent to the garage with an open lean to above. Access can be found to the multiple outside spaces, initially a storage space can be found opening to two further rooms making a perfect workshop or outdoor storage space with a partition wall to the garage. The space offers plenty of scope to remodel and update, offering potential for a home studio or office space.