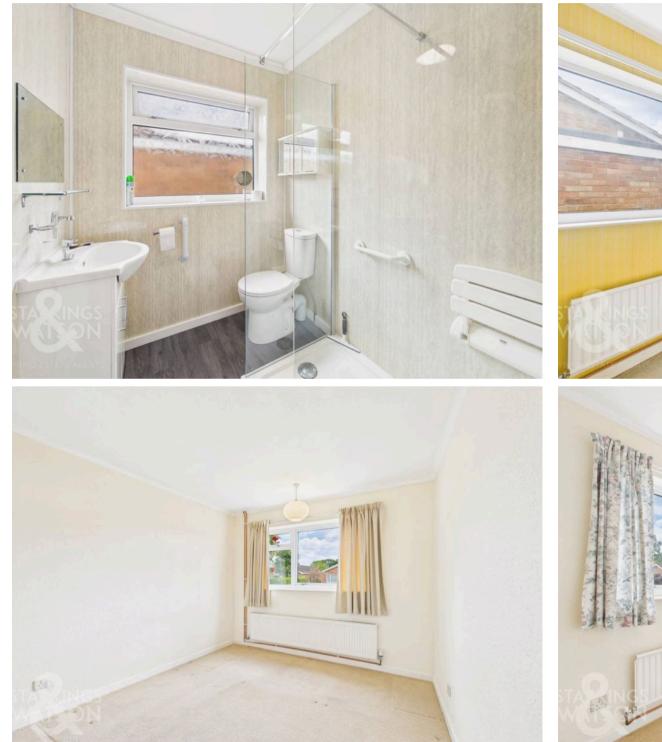

## **Recreation Road**

Hethersett, Norwich

NO CHAIN! This DETACHED BUNGALOW located in the popular village of HETHERSETT offers the perfect opportunity to MODERNISE and MAKE YOUR OWN. Boasting over 1,260 sq. ft (stms), with SUBSTANCIAL OUTBUILDINGS with scope to REMODEL to a home studio or office (stp). Outside, the GARAGE sits behind an expansive DRIVEWAY with parking for multiple vehicles and a generous PRIVATE and ENCLOSED GARDEN can be found behind. Stepping inside, a HALLWAY ENTRANCE initially offers THREE BEDROOMS to the left with a centrally located SHOWER ROOM to the middle of the hall. To the right, a 15' DUAL ASPECT SITTING ROOM can be found with the 14' fully fitted KITCHEN and DINING room adjacent leading to the CONSERVATORY.

#### THE GRAND TOUR

Stepping inside, the carpeted hallway opens to all the living accommodation, with space to store outdoor wear with a radiator to the left and loft access above. To the left, three bedrooms can be found. Two double bedrooms enjoy a front facing aspect from uPVC double glazed windows, fitted carpets and radiators with a third bedroom adjacent also offering carpeted flooring and a radiator. Next door, the family shower room includes a three piece suite with a glass enclosed walk in shower and a radiator with towel rail above, laminate wood flooring can be found underfoot. To the right of the hallway, the 15' sitting room enjoys a dual aspect with fitted carpet and radiator. Further down the hallway, integral storage and airing cupboard can be found before reaching the kitchen and dining room. the kitchen is in need of renovation but presents an opportunity to open to the sitting room to create an open plan living space. Further the conservatory is double glazed and offers French doors opening to the garden.