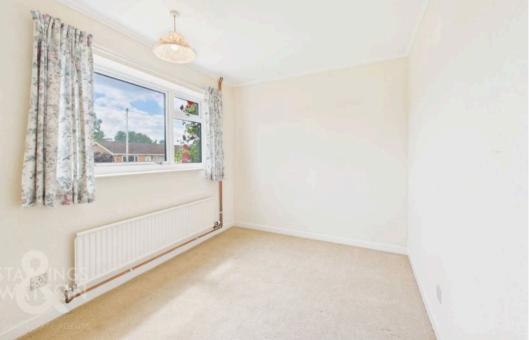

#### THE GRAND TOUR

Stepping inside, the carpeted hallway opens to all the living accommodation, with space to store outdoor wear with a radiator to the left and loft access above. To the left, three bedrooms can be found. Two double bedrooms enjoy a front facing aspect from uPVC double glazed windows, fitted carpets and radiators with a third bedroom adjacent also offering carpeted flooring and a radiator. Next door, the family shower room includes a three piece suite with a glass enclosed walk in shower and a radiator with towel rail above, laminate wood flooring can be found underfoot. To the right of the hallway, the 15' sitting room enjoys a dual aspect with fitted carpet and radiator. Further down the hallway, integral storage and airing cupboard can be found before reaching the kitchen and dining room. the kitchen is in need of renovation but presents an opportunity to open to the sitting room to create an open plan living space. Further the conservatory is double glazed and offers French doors opening to the garden.