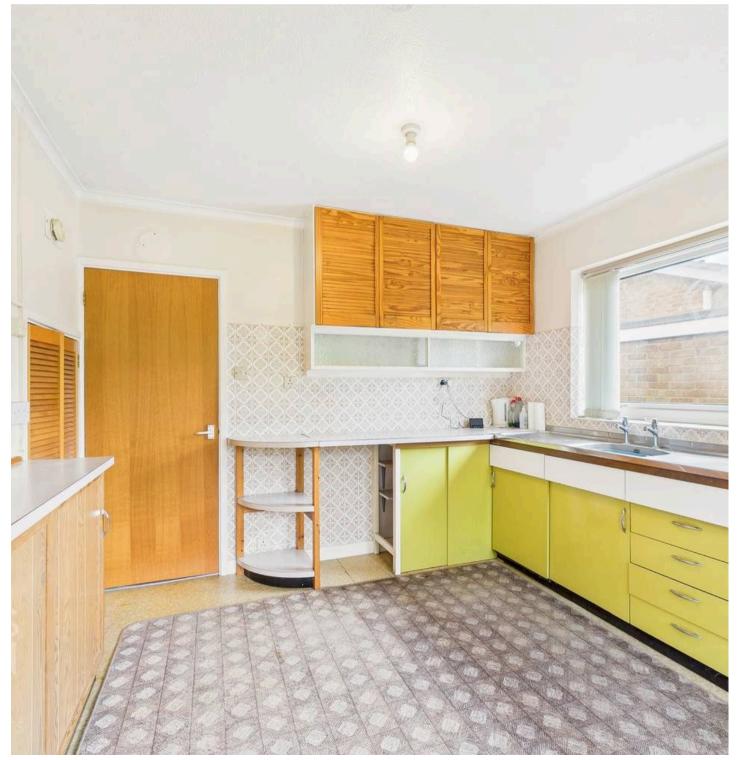

#### THE GRAND TOUR

Stepping inside, the carpeted hallway opens to all the living accommodation, with space to store outdoor wear with a radiator to the left and loft access above. To the left, three bedrooms can be found. Two double bedrooms enjoy a front facing aspect from uPVC double glazed windows, fitted carpets and radiators with a third bedroom adjacent also offering carpeted flooring and a radiator. Next door, the family shower room includes a three piece suite with a glass enclosed walk in shower and a radiator with towel rail above, laminate wood flooring can be found underfoot. To the right of the hallway, the 15' sitting room enjoys a dual aspect with fitted carpet and radiator. Further down the hallway, integral storage and airing cupboard can be found before reaching the kitchen and dining room. the kitchen is in need of renovation but presents an opportunity to open to the sitting room to create an open plan living space. Further the conservatory is double glazed and offers French doors opening to the garden.