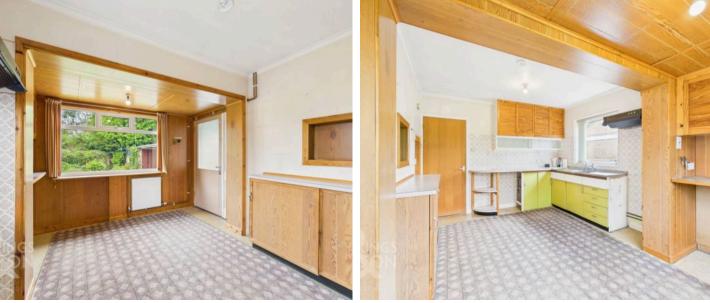

#### THE GRAND TOUR

Stepping inside, the carpeted hallway opens to all the living accommodation, with space to store outdoor wear with a radiator to the left and loft access above. To the left, three bedrooms can be found. Two double bedrooms enjoy a front facing aspect from uPVC double glazed windows, fitted carpets and radiators with a third bedroom adjacent also offering carpeted flooring and a radiator. Next door, the family shower room includes a three piece suite with a glass enclosed walk in shower and a radiator with towel rail above, laminate wood flooring can be found underfoot. To the right of the hallway, the 15' sitting room enjoys a dual aspect with fitted carpet and radiator. Further down the hallway, integral storage and airing cupboard can be found before reaching the kitchen and dining room. the kitchen is in need of renovation but presents an opportunity to open to the sitting room to create an open plan living space. Further the conservatory is double glazed and offers French doors opening to the garden.