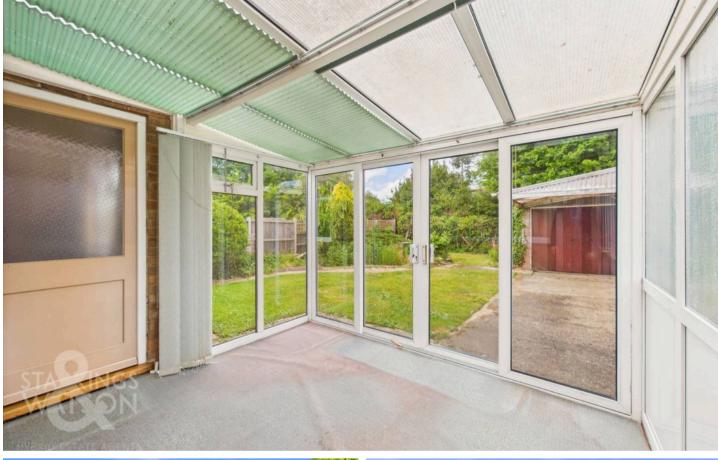

#### THE GRAND TOUR

Stepping inside, the carpeted hallway opens to all the living accommodation, with space to store outdoor wear with a radiator to the left and loft access above. To the left, three bedrooms can be found. Two double bedrooms enjoy a front facing aspect from uPVC double glazed windows, fitted carpets and radiators with a third bedroom adjacent also offering carpeted flooring and a radiator. Next door, the family shower room includes a three piece suite with a glass enclosed walk in shower and a radiator with towel rail above, laminate wood flooring can be found underfoot. To the right of the hallway, the 15' sitting room enjoys a dual aspect with fitted carpet and radiator. Further down the hallway, integral storage and airing cupboard can be found before reaching the kitchen and dining room. the kitchen is in need of renovation but presents an opportunity to open to the sitting room to create an open plan living space. Further the conservatory is double glazed and offers French doors opening to the garden.

### THE GREAT OUTDOORS

Stepping outside, the garden is fully enclosed with timber fencing and is totally private, predominantly laid to lawn with mature shrubs and tree's offering loads of potential. To the right, a large paved area sits adjacent to the garage with an open lean to above. Access can be found to the multiple outside spaces, initially a storage space can be found opening to two further rooms making a perfect workshop or outdoor storage space with a partition wall to the garage. The space offers plenty of scope to remodel and update, offering potential for a home studio or office space.