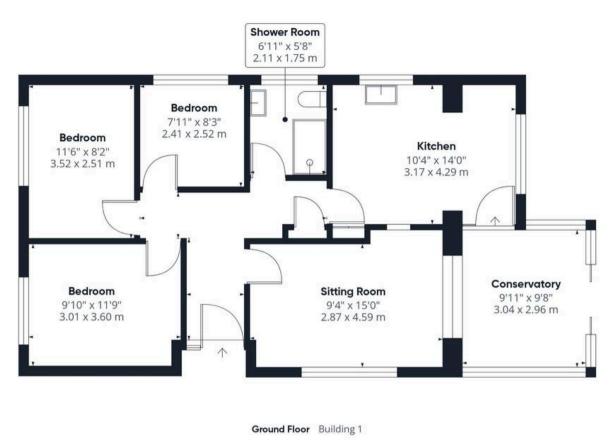

## **Recreation Road**

Hethersett, Norwich

NO CHAIN! This DETACHED BUNGALOW located in the popular village of HETHERSETT offers the perfect opportunity to MODERNISE and MAKE YOUR OWN. Boasting over 1,260 sq. ft (stms), with SUBSTANCIAL OUTBUILDINGS with scope to REMODEL to a home studio or office (stp). Outside, the GARAGE sits behind an expansive DRIVEWAY with parking for multiple vehicles and a generous PRIVATE and ENCLOSED GARDEN can be found behind. Stepping inside, a HALLWAY ENTRANCE initially offers THREE BEDROOMS to the left with a centrally located SHOWER ROOM to the middle of the hall. To the right, a 15' DUAL ASPECT SITTING ROOM can be found with the 14' fully fitted KITCHEN and DINING room adjacent leading to the CONSERVATORY.

#### THE GRAND TOUR

Stepping inside, the carpeted hallway opens to all the living accommodation, with space to store outdoor wear with a radiator to the left and loft access above. To the left, three bedrooms can be found. Two double bedrooms enjoy a front facing aspect from uPVC double glazed windows, fitted carpets and radiators with a third bedroom adjacent also offering carpeted flooring and a radiator. Next door, the family shower room includes a three piece suite with a glass enclosed walk in shower and a radiator with towel rail above, laminate wood flooring can be found underfoot. To the right of the hallway, the 15' sitting room enjoys a dual aspect with fitted carpet and radiator. Further down the hallway, integral storage and airing cupboard can be found before reaching the kitchen and dining room. the kitchen is in need of renovation but presents an opportunity to open to the sitting room to create an open plan living space. Further the conservatory is double glazed and offers French doors opening to the garden.