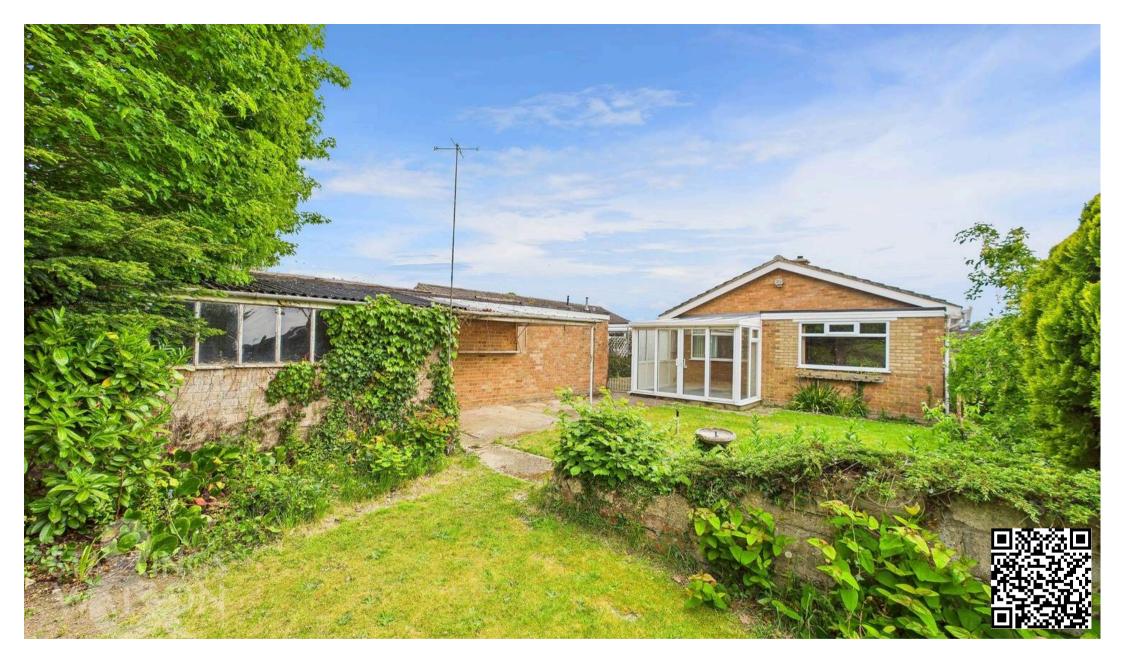

### THE GREAT OUTDOORS

Stepping outside, the garden is fully enclosed with timber fencing and is totally private, predominantly laid to lawn with mature shrubs and tree's offering loads of potential. To the right, a large paved area sits adjacent to the garage with an open lean to above. Access can be found to the multiple outside spaces, initially a storage space can be found opening to two further rooms making a perfect workshop or outdoor storage space with a partition wall to the garage. The space offers plenty of scope to remodel and update, offering potential for a home studio or office space.