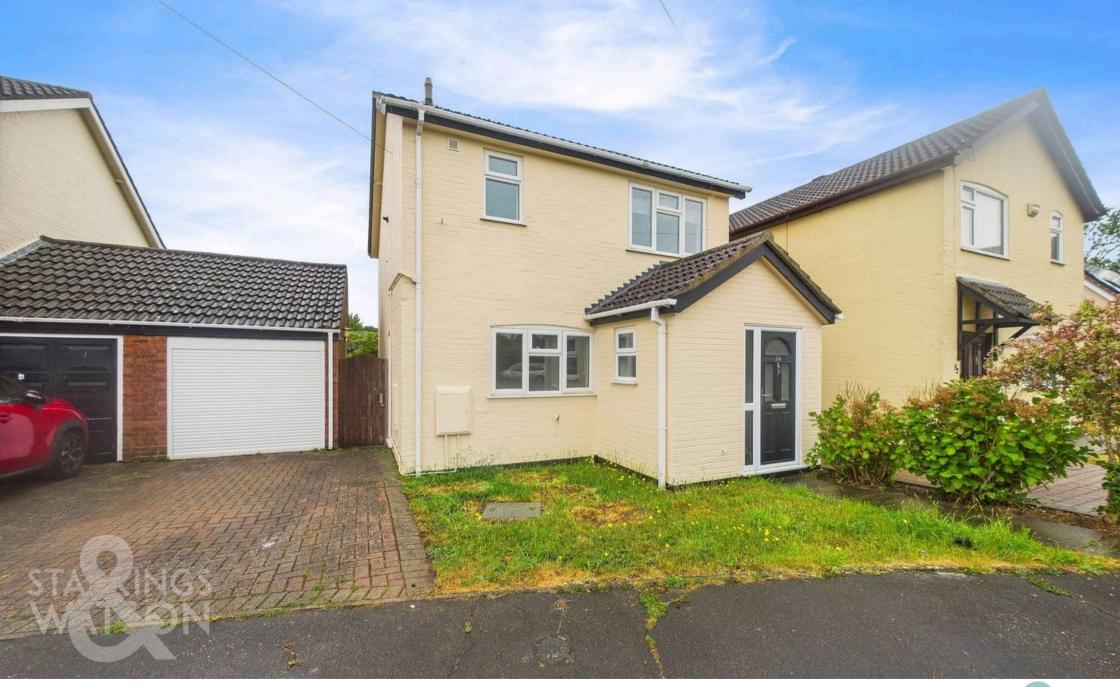

## Park Close

Hethersett, Norwich

NO CHAIN. This RE-DECORATED and UPGRADED DETACHED FAMILY HOME occupies a CENTRAL LOCATION within WALKING DISTANCE to SHOPS and SCHOOLS. Boasting a welcoming hall entrance with a convenient W.C, perfect for guests, the accommodation continues with the 12' KITCHEN/BREAKFAST ROOM with side access door and space for a RANGE STYLE COOKER, while the 17' SITTING ROOM exudes comfort and warmth, opening up to the outdoors through FRENCH DOORS. Upstairs, THREE BEDROOMS await, along with a FAMILY BATHROOM complete with a refreshing SHOWER. The enclosed LOW MAINTENANCE GARDEN provides the perfect spot for al fresco dining, with a COVERED SEATING AREA, and the added bonuses of a GARAGE and driveway.

#### SETTING THE SCENE

Approached via a lawn frontage, a brick-weave driveway offers off road parking with access to the adjacent garage and gated rear garden.