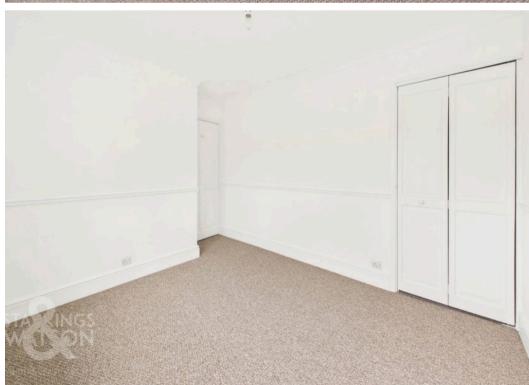

Heading upstairs the carpeted landing includes a built-in storage cupboard with a loft access hatch above, whilst doors lead to the three bedrooms and family bathroom. The largest of the bedrooms sits at the rear of the property, with garden views and the smallest including a useful built-in storage cupboard and attractive wood panelling to the walls. The family bathroom is complete with a white three piece suite with an electric shower over the bath, glazed shower screens and tiled splash-backs, wood effect flooring underfoot, with a heated towel rail installed.