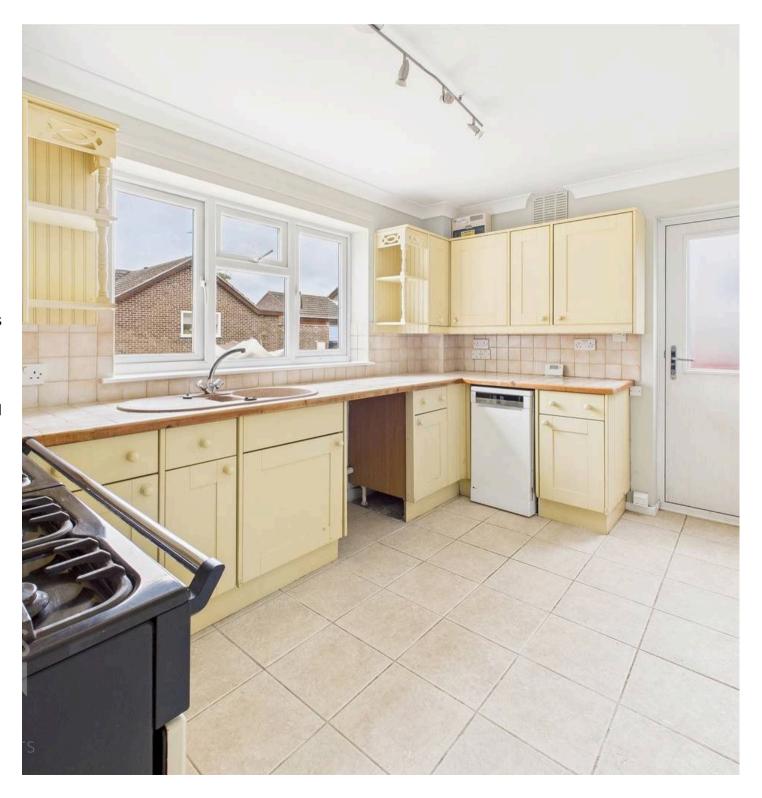

#### THE GRAND TOUR

Stepping inside, the porch entrance offers wood flooring underfoot with an opening to the main hall entrance which continues with a range of built-in storage shelving and stairs rising to the first floor landing. The ground floor W.C leads off to one side, with a white two piece suite and tiled splash-backs. The kitchen offers a U-shape arrangement of wall and base level units, with space for a gas range style cooker, along with space for general white goods including a dishwasher, washing machine and fridge. Useful storage can be found under the stairs, with a front facing window and door to the driveway. The sitting/dining room stretches across rear the property with full height windows and French doors into the rear garden, with wood flooring underfoot.