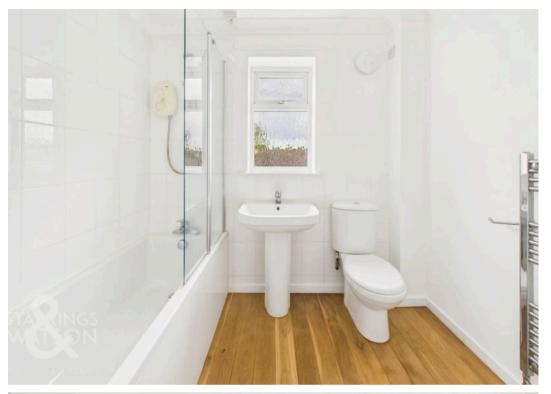

Heading upstairs the carpeted landing includes a built-in storage cupboard with a loft access hatch above, whilst doors lead to the three bedrooms and family bathroom. The largest of the bedrooms sits at the rear of the property, with garden views and the smallest including a useful built-in storage cupboard and attractive wood panelling to the walls. The family bathroom is complete with a white three piece suite with an electric shower over the bath, glazed shower screens and tiled splash-backs, wood effect flooring underfoot, with a heated towel rail installed.