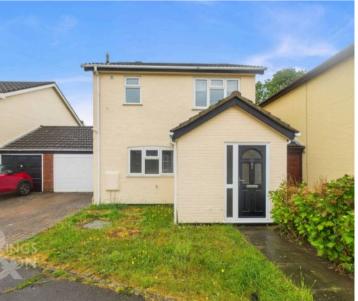

#### SETTING THE SCENE

Approached via a lawn frontage, a brick-weave driveway offers off road parking with access to the adjacent garage and gated rear garden.