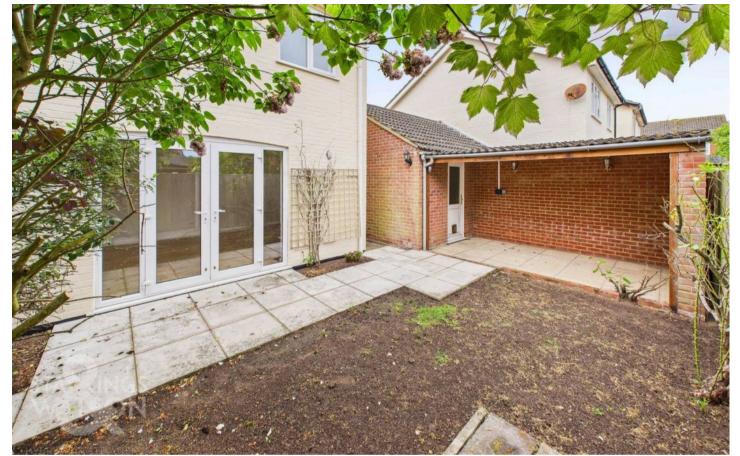

### THE GREAT OUTDOORS

The rear garden offers a patio area which extends from the sitting room French doors, leading to a covered seating area and access to the garage. Enclosed with timber panel fencing, a variety of planting is in situ with a newly seeded garden creating an area of grass. Gated access leads to the front driveway whilst the garage offers an electric roller door to front, storage above, power and lighting.