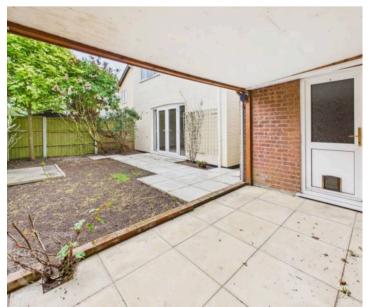

### THE GREAT OUTDOORS

The rear garden offers a patio area which extends from the sitting room French doors, leading to a covered seating area and access to the garage. Enclosed with timber panel fencing, a variety of planting is in situ with a newly seeded garden creating an area of grass. Gated access leads to the front driveway whilst the garage offers an electric roller door to front, storage above, power and lighting.