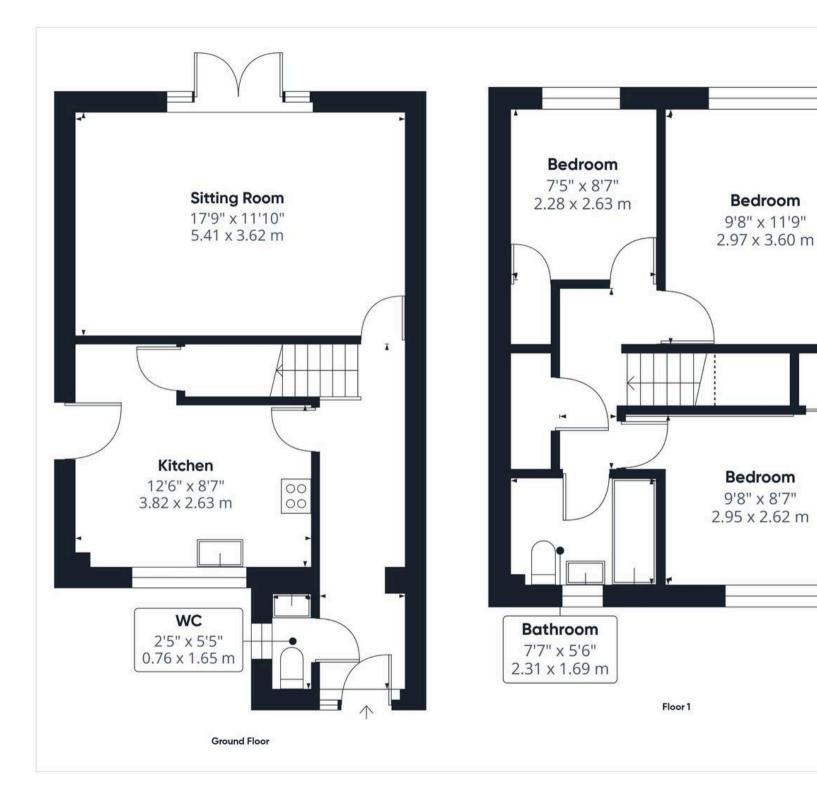

#### THE GRAND TOUR

Stepping inside, the porch entrance offers wood flooring underfoot with an opening to the main hall entrance which continues with a range of built-in storage shelving and stairs rising to the first floor landing. The ground floor W.C leads off to one side, with a white two piece suite and tiled splash-backs. The kitchen offers a U-shape arrangement of wall and base level units, with space for a gas range style cooker, along with space for general white goods including a dishwasher, washing machine and fridge. Useful storage can be found under the stairs, with a front facing window and door to the driveway. The sitting/dining room stretches across rear the property with full height windows and French doors into the rear garden, with wood flooring underfoot.

Heading upstairs the carpeted landing includes a built-in storage cupboard with a loft access hatch above, whilst doors lead to the three bedrooms and family bathroom. The largest of the bedrooms sits at the rear of the property, with garden views and the smallest including a useful built-in storage cupboard and attractive wood panelling to the walls. The family bathroom is complete with a white three piece suite with an electric shower over the bath, glazed shower screens and tiled splash-backs, wood effect flooring underfoot, with a heated towel rail installed.

Approximate total area<sup>(1)</sup>

842 ft<sup>2</sup> 78.2 m<sup>2</sup>

(1) Excluding balconies and terraces

Reduced headroom

------ Below 5 ft/1.5 m

While every attempt has been made to ensure accuracy, all measurements are approximate, not to scale. This floor plan is for illustrative purposes only.