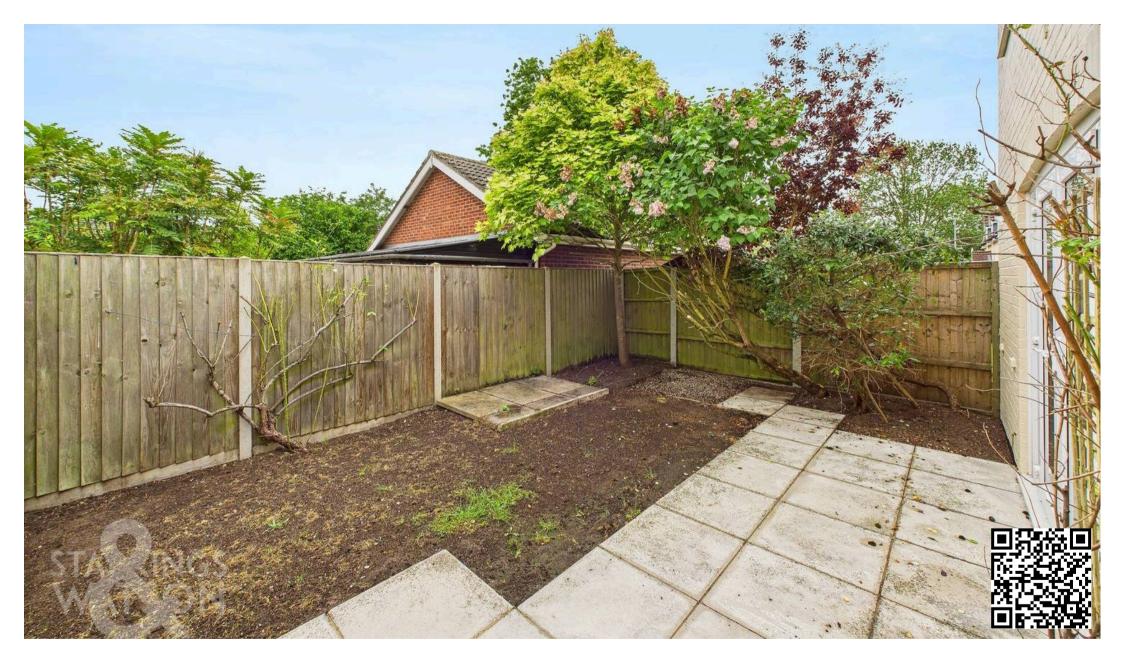

### THE GREAT OUTDOORS

The rear garden offers a patio area which extends from the sitting room French doors, leading to a covered seating area and access to the garage. Enclosed with timber panel fencing, a variety of planting is in situ with a newly seeded garden creating an area of grass. Gated access leads to the front driveway whilst the garage offers an electric roller door to front, storage above, power and lighting.