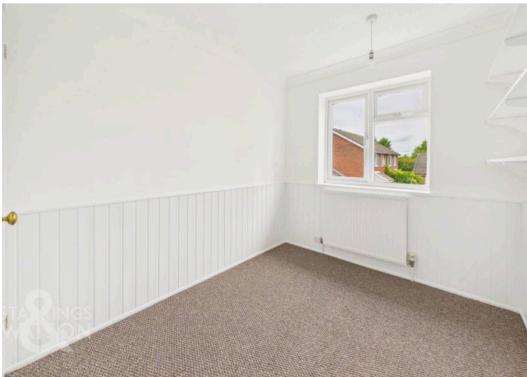

Heading upstairs the carpeted landing includes a built-in storage cupboard with a loft access hatch above, whilst doors lead to the three bedrooms and family bathroom. The largest of the bedrooms sits at the rear of the property, with garden views and the smallest including a useful built-in storage cupboard and attractive wood panelling to the walls. The family bathroom is complete with a white three piece suite with an electric shower over the bath, glazed shower screens and tiled splash-backs, wood effect flooring underfoot, with a heated towel rail installed.