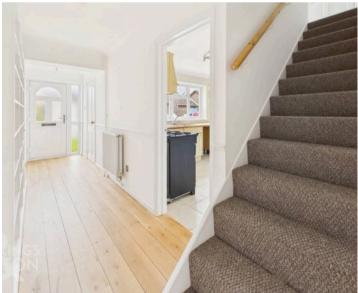

#### THE GRAND TOUR

Stepping inside, the porch entrance offers wood flooring underfoot with an opening to the main hall entrance which continues with a range of built-in storage shelving and stairs rising to the first floor landing. The ground floor W.C leads off to one side, with a white two piece suite and tiled splash-backs. The kitchen offers a U-shape arrangement of wall and base level units, with space for a gas range style cooker, along with space for general white goods including a dishwasher, washing machine and fridge. Useful storage can be found under the stairs, with a front facing window and door to the driveway. The sitting/dining room stretches across rear the property with full height windows and French doors into the rear garden, with wood flooring underfoot.

Heading upstairs the carpeted landing includes a built-in storage cupboard with a loft access hatch above, whilst doors lead to the three bedrooms and family bathroom. The largest of the bedrooms sits at the rear of the property, with garden views and the smallest including a useful built-in storage cupboard and attractive wood panelling to the walls. The family bathroom is complete with a white three piece suite with an electric shower over the bath, glazed shower screens and tiled splash-backs, wood effect flooring underfoot, with a heated towel rail installed.