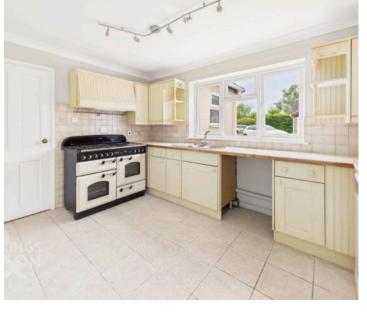

#### THE GRAND TOUR

Stepping inside, the porch entrance offers wood flooring underfoot with an opening to the main hall entrance which continues with a range of built-in storage shelving and stairs rising to the first floor landing. The ground floor W.C leads off to one side, with a white two piece suite and tiled splash-backs. The kitchen offers a U-shape arrangement of wall and base level units, with space for a gas range style cooker, along with space for general white goods including a dishwasher, washing machine and fridge. Useful storage can be found under the stairs, with a front facing window and door to the driveway. The sitting/dining room stretches across rear the property with full height windows and French doors into the rear garden, with wood flooring underfoot.