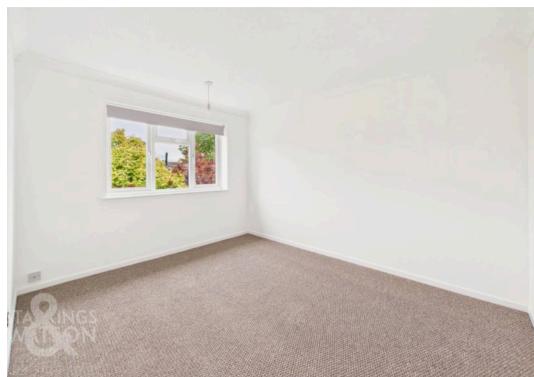

Heading upstairs the carpeted landing includes a built-in storage cupboard with a loft access hatch above, whilst doors lead to the three bedrooms and family bathroom. The largest of the bedrooms sits at the rear of the property, with garden views and the smallest including a useful built-in storage cupboard and attractive wood panelling to the walls. The family bathroom is complete with a white three piece suite with an electric shower over the bath, glazed shower screens and tiled splash-backs, wood effect flooring underfoot, with a heated towel rail installed.