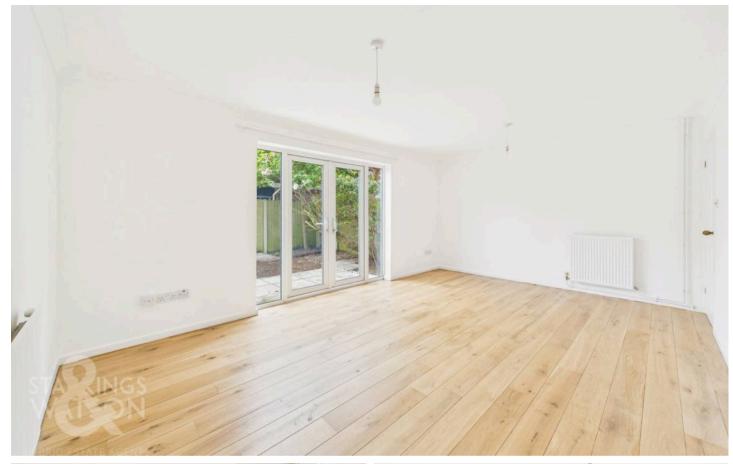

#### THE GRAND TOUR

Stepping inside, the porch entrance offers wood flooring underfoot with an opening to the main hall entrance which continues with a range of built-in storage shelving and stairs rising to the first floor landing. The ground floor W.C leads off to one side, with a white two piece suite and tiled splash-backs. The kitchen offers a U-shape arrangement of wall and base level units, with space for a gas range style cooker, along with space for general white goods including a dishwasher, washing machine and fridge. Useful storage can be found under the stairs, with a front facing window and door to the driveway. The sitting/dining room stretches across rear the property with full height windows and French doors into the rear garden, with wood flooring underfoot.