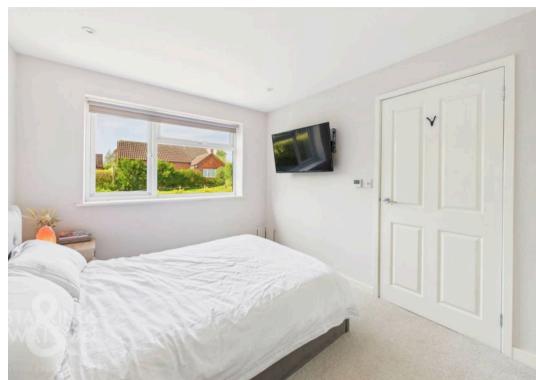

## THE GRAND TOUR

Entering via the main entrance door to the front you will find an entrance hallway leading to all rooms. To the front of the bungalow are two double bedrooms both with a sunny and bright aspect. The main family bathroom can be found next off the hallway with a w/c, hand wash basin and a bath with rainfall shower over. The reception space is all found to the rear of the bungalow and is open plan offering plenty of space for relaxing, dining and entertaining. The sitting/dining area opens onto the rear garden with a set of double doors. The modern kitchen provides a range of wall and base level units with rolled edge worktops over as well as integrated appliances to include an electric oven, hob and extractor, dishwasher, washing machine and fridge/freezer. The accommodation is completed by air source underfloor heating throughout as well as a generous loft with storage.