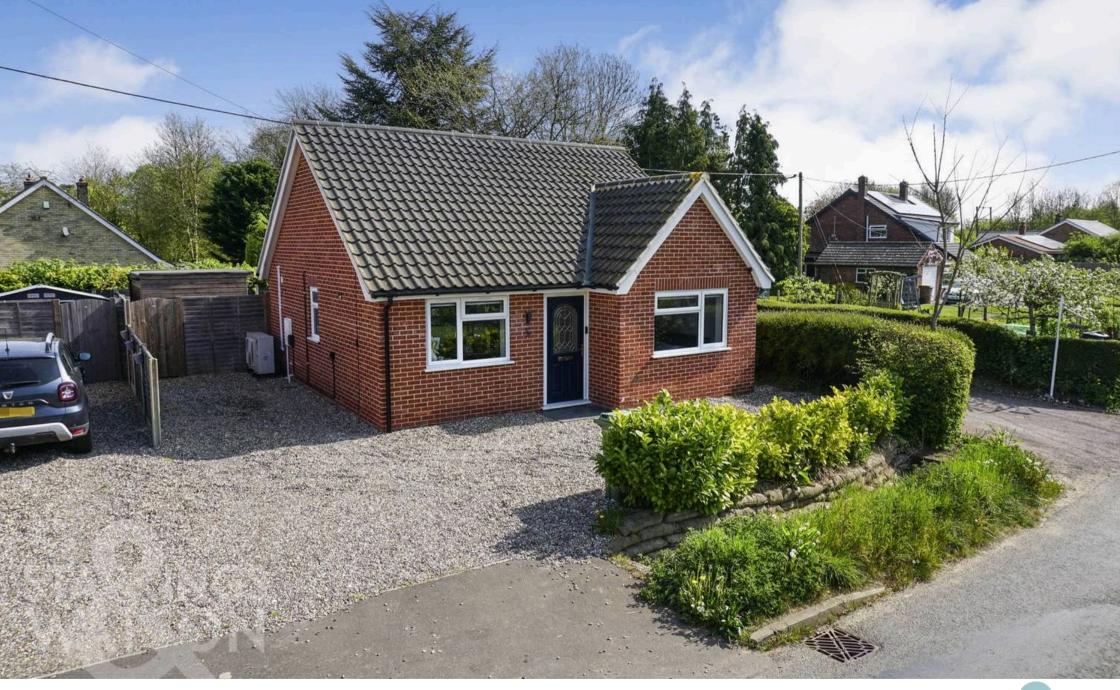

# **Cheneys Lane**

Tacolneston, Norwich

IN SUMMARY NO CHAIN! Presenting this exceptional, NEWLY BUILT TWO BEDROOM DETACHED BUNGALOW in the sought-after village location of Tacolneston. Boasting a modern design and contemporary finish, this property is a rare find with no onward chain. Step inside to discover a thoughtfully laid out interior featuring EFFICIENT AIR SOURCE **HEATING underfloor throughout. The OPEN** PLAN main kitchen/reception space offers flexibility and style opening onto the garden, perfect for modern living. The property includes TWO DOUBLE BEDROOMS a family bathroom, all exuding comfort and quality. Outside, the property truly shines with its private LANDSCAPED rear garden, providing a tranguil retreat for relaxation and leisure. This well-designed garden offers a sunny haven with a low maintenance astro turf lawn and a paved terrace ideal for outdoor dining and entertaining. Additionally, a timber built storage shed ensures storage, while secure gated side access on both sides of the bungalow adds to the convenience.

A highlight of the exterior is the IMPRESSIVE DRIVEWAY, capable of accommodating up to four vehicles off-road, complete with wiring for an EV CAR CHARGER if required making it the perfect property for modern living.

#### **SETTING THE SCENE**

Approached via Cheneys Lane in Tacolneston you will find a large shingled driveway to the front which could fit around four vehicles off road. The driveway provides wiring for an EV car charging point as well as gated access to the rear garden on both sides of the bungalow. The main entrance door is found to the front.