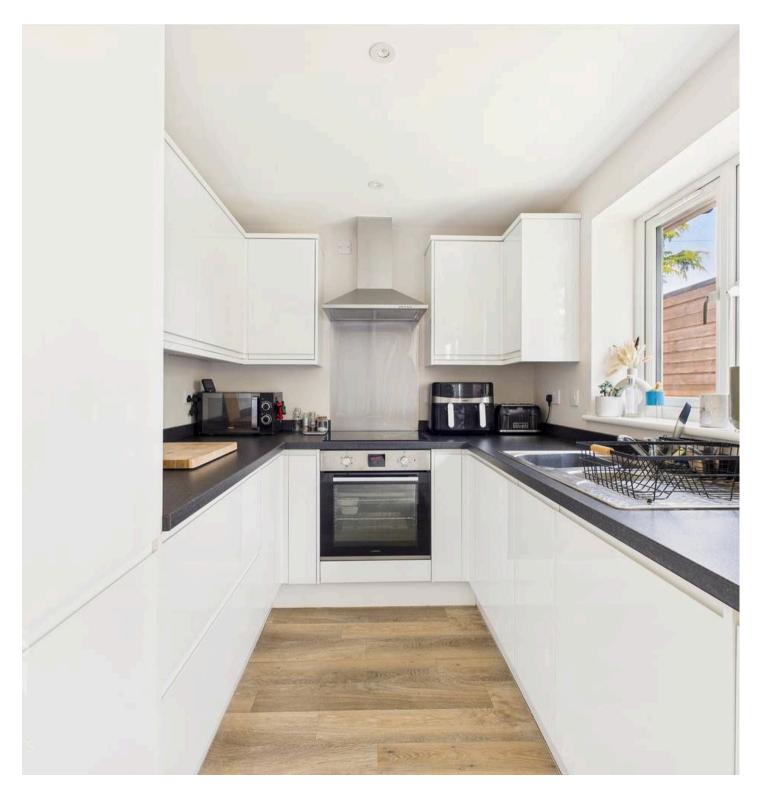

## THE GRAND TOUR

Entering via the main entrance door to the front you will find an entrance hallway leading to all rooms. To the front of the bungalow are two double bedrooms both with a sunny and bright aspect. The main family bathroom can be found next off the hallway with a w/c, hand wash basin and a bath with rainfall shower over. The reception space is all found to the rear of the bungalow and is open plan offering plenty of space for relaxing, dining and entertaining. The sitting/dining area opens onto the rear garden with a set of double doors. The modern kitchen provides a range of wall and base level units with rolled edge worktops over as well as integrated appliances to include an electric oven, hob and extractor, dishwasher, washing machine and fridge/freezer. The accommodation is completed by air source underfloor heating throughout as well as a generous loft with storage.