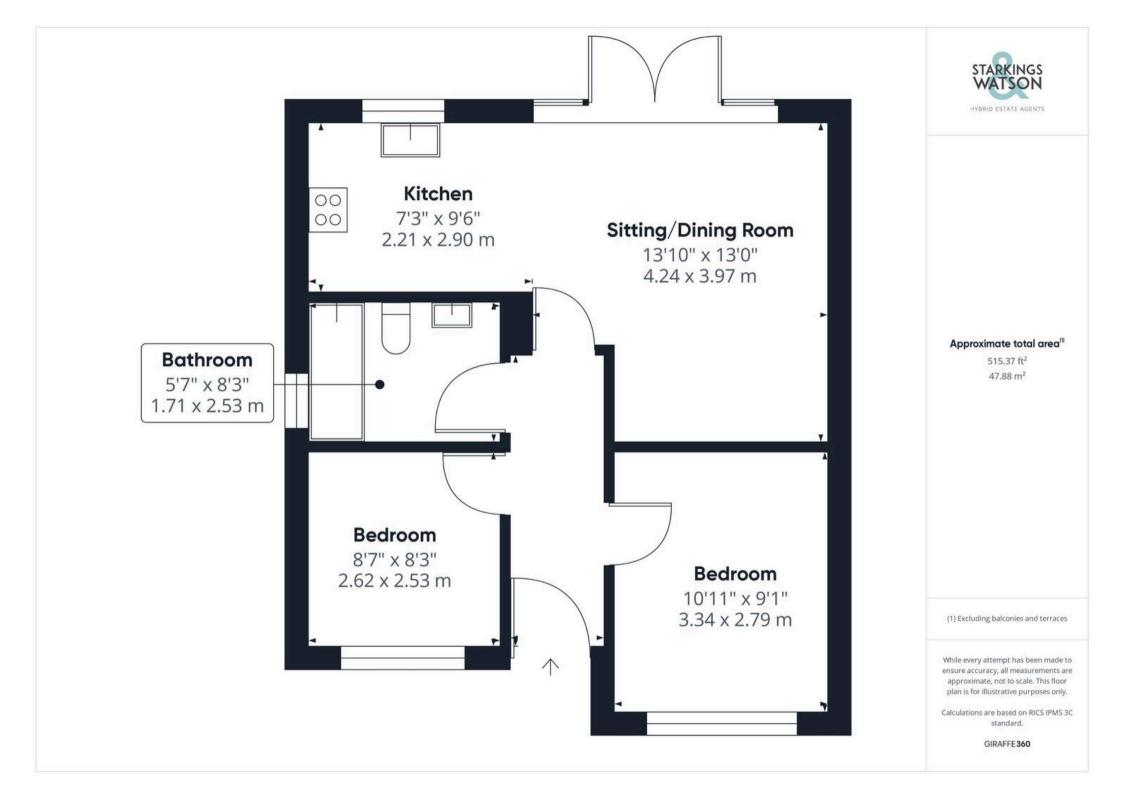

## THE GRAND TOUR

Entering via the main entrance door to the front you will find an entrance hallway leading to all rooms. To the front of the bungalow are two double bedrooms both with a sunny and bright aspect. The main family bathroom can be found next off the hallway with a w/c, hand wash basin and a bath with rainfall shower over. The reception space is all found to the rear of the bungalow and is open plan offering plenty of space for relaxing, dining and entertaining. The sitting/dining area opens onto the rear garden with a set of double doors. The modern kitchen provides a range of wall and base level units with rolled edge worktops over as well as integrated appliances to include an electric oven, hob and extractor, dishwasher, washing machine and fridge/freezer. The accommodation is completed by air source underfloor heating throughout as well as a generous loft with storage.