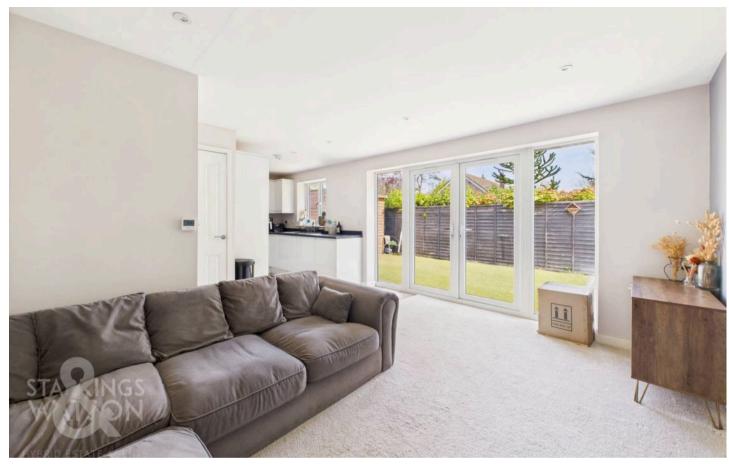

## THE GRAND TOUR

Entering via the main entrance door to the front you will find an entrance hallway leading to all rooms. To the front of the bungalow are two double bedrooms both with a sunny and bright aspect. The main family bathroom can be found next off the hallway with a w/c, hand wash basin and a bath with rainfall shower over. The reception space is all found to the rear of the bungalow and is open plan offering plenty of space for relaxing, dining and entertaining. The sitting/dining area opens onto the rear garden with a set of double doors. The modern kitchen provides a range of wall and base level units with rolled edge worktops over as well as integrated appliances to include an electric oven, hob and extractor, dishwasher, washing machine and fridge/freezer. The accommodation is completed by air source underfloor heating throughout as well as a generous loft with storage.