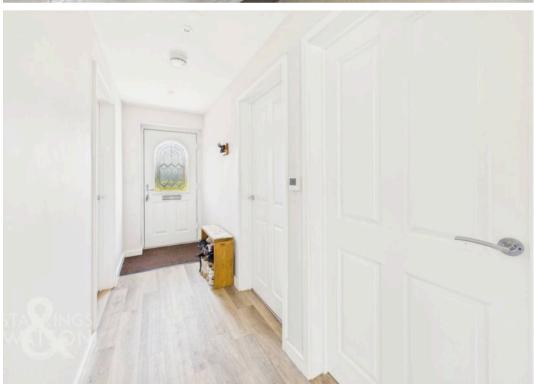

## THE GRAND TOUR

Entering via the main entrance door to the front you will find an entrance hallway leading to all rooms. To the front of the bungalow are two double bedrooms both with a sunny and bright aspect. The main family bathroom can be found next off the hallway with a w/c, hand wash basin and a bath with rainfall shower over. The reception space is all found to the rear of the bungalow and is open plan offering plenty of space for relaxing, dining and entertaining. The sitting/dining area opens onto the rear garden with a set of double doors. The modern kitchen provides a range of wall and base level units with rolled edge worktops over as well as integrated appliances to include an electric oven, hob and extractor, dishwasher, washing machine and fridge/freezer. The accommodation is completed by air source underfloor heating throughout as well as a generous loft with storage.