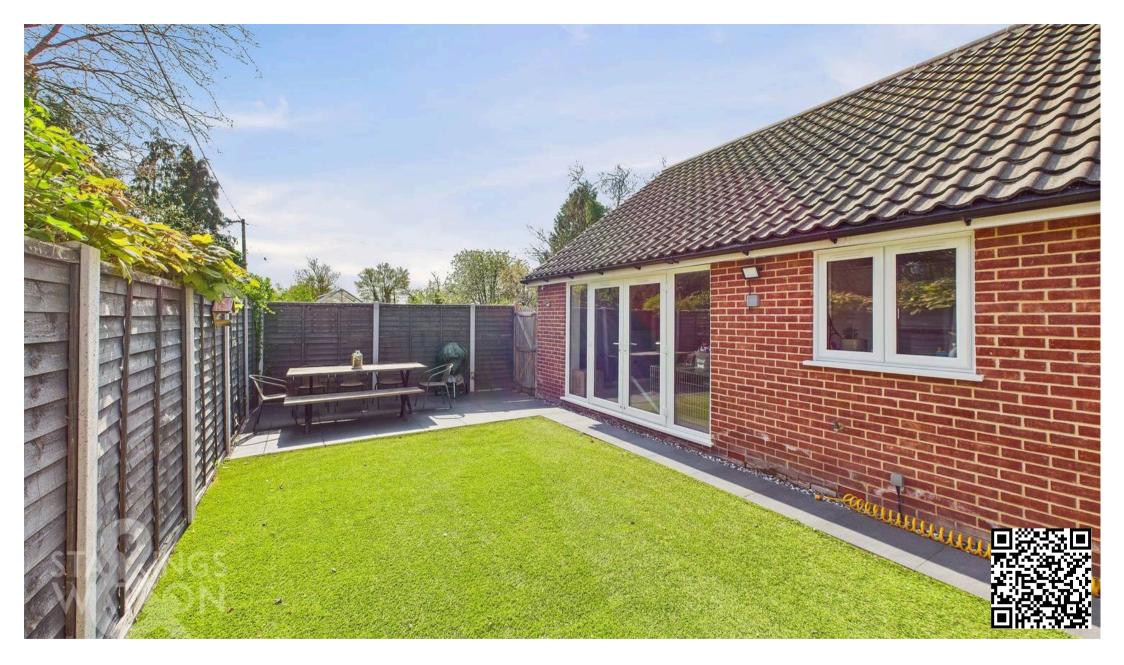

The private and enclosed rear garden offers a sunny space which is non overlooked. The garden features a low maintenance astro turf lawn as well as paved terrace ideal for outside dining. There is a timber built storage shed as well as secure gated side access on both sides of the bungalow.