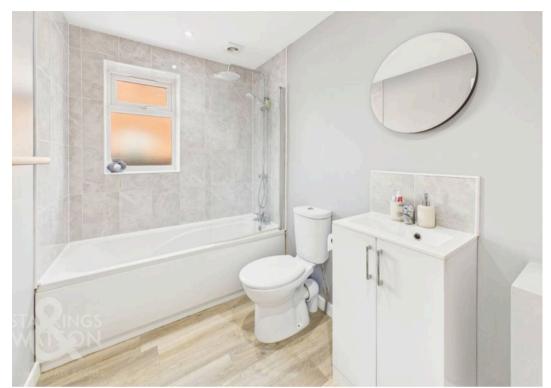

## THE GRAND TOUR

Entering via the main entrance door to the front you will find an entrance hallway leading to all rooms. To the front of the bungalow are two double bedrooms both with a sunny and bright aspect. The main family bathroom can be found next off the hallway with a w/c, hand wash basin and a bath with rainfall shower over. The reception space is all found to the rear of the bungalow and is open plan offering plenty of space for relaxing, dining and entertaining. The sitting/dining area opens onto the rear garden with a set of double doors. The modern kitchen provides a range of wall and base level units with rolled edge worktops over as well as integrated appliances to include an electric oven, hob and extractor, dishwasher, washing machine and fridge/freezer. The accommodation is completed by air source underfloor heating throughout as well as a generous loft with storage.