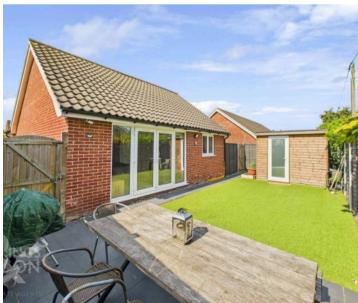

# **Cheneys Lane**

Tacolneston, Norwich

IN SUMMARY NO CHAIN! Presenting this exceptional, NEWLY BUILT TWO BEDROOM DETACHED BUNGALOW in the sought-after village location of Tacolneston. Boasting a modern design and contemporary finish, this property is a rare find with no onward chain. Step inside to discover a thoughtfully laid out interior featuring EFFICIENT AIR SOURCE **HEATING underfloor throughout. The OPEN** PLAN main kitchen/reception space offers flexibility and style opening onto the garden, perfect for modern living. The property includes TWO DOUBLE BEDROOMS a family bathroom, all exuding comfort and quality. Outside, the property truly shines with its private LANDSCAPED rear garden, providing a tranguil retreat for relaxation and leisure. This well-designed garden offers a sunny haven with a low maintenance astro turf lawn and a paved terrace ideal for outdoor dining and entertaining. Additionally, a timber built storage shed ensures storage, while secure gated side access on both sides of the bungalow adds to the convenience.

The private and enclosed rear garden offers a sunny space which is non overlooked. The garden features a low maintenance astro turf lawn as well as paved terrace ideal for outside dining. There is a timber built storage shed as well as secure gated side access on both sides of the bungalow.