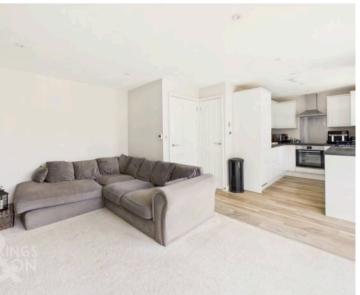

## THE GRAND TOUR

Entering via the main entrance door to the front you will find an entrance hallway leading to all rooms. To the front of the bungalow are two double bedrooms both with a sunny and bright aspect. The main family bathroom can be found next off the hallway with a w/c, hand wash basin and a bath with rainfall shower over. The reception space is all found to the rear of the bungalow and is open plan offering plenty of space for relaxing, dining and entertaining. The sitting/dining area opens onto the rear garden with a set of double doors. The modern kitchen provides a range of wall and base level units with rolled edge worktops over as well as integrated appliances to include an electric oven, hob and extractor, dishwasher, washing machine and fridge/freezer. The accommodation is completed by air source underfloor heating throughout as well as a generous loft with storage.