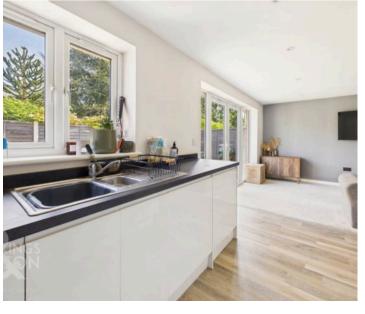

## THE GRAND TOUR

Entering via the main entrance door to the front you will find an entrance hallway leading to all rooms. To the front of the bungalow are two double bedrooms both with a sunny and bright aspect. The main family bathroom can be found next off the hallway with a w/c, hand wash basin and a bath with rainfall shower over. The reception space is all found to the rear of the bungalow and is open plan offering plenty of space for relaxing, dining and entertaining. The sitting/dining area opens onto the rear garden with a set of double doors. The modern kitchen provides a range of wall and base level units with rolled edge worktops over as well as integrated appliances to include an electric oven, hob and extractor, dishwasher, washing machine and fridge/freezer. The accommodation is completed by air source underfloor heating throughout as well as a generous loft with storage.