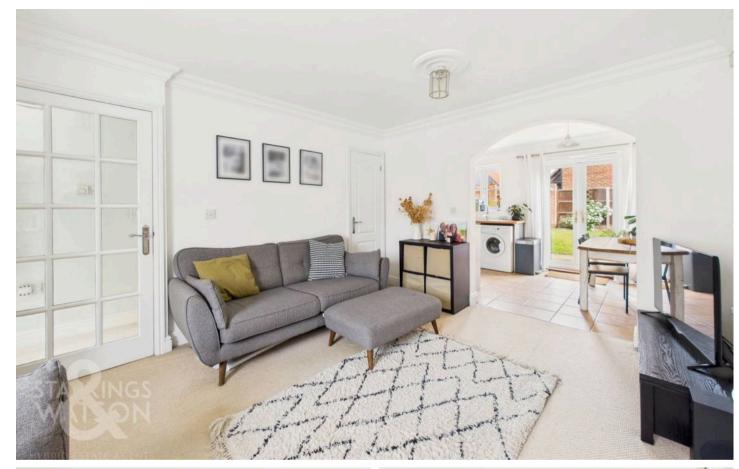

#### THE GRAND TOUR

Entering via the main entrance door to the front there is a hallway with stairs ahead and the W/C to the right. Heading through the door, you will find the main sitting room with a focal fireplace housing a gas fire and window to the front as well as understairs cupboard. There is an attractive arch leading through to the kitchen/diner to the rear of the house with a modern kitchen offering a range of fitted wall and base level units and rolled edge worktops over. There is an integrated electric oven/grill with gas hob and extractor fan over with space for all other white goods free standing. The dining end of the kitchen provides double door access onto the rear garden.