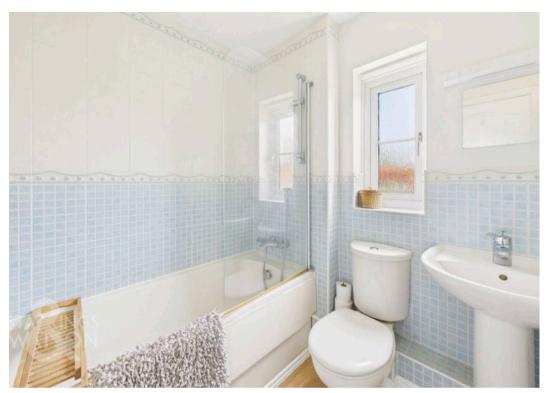

Heading up to the first floor landing there is a double airing cupboard as well as loft hatch access. Three bedrooms can be found off landing all of which are a decent size and all three have fitted wardrobes. The main bedroom offers an en-suite shower room whilst there is also a family bathroom with bath and shower over.