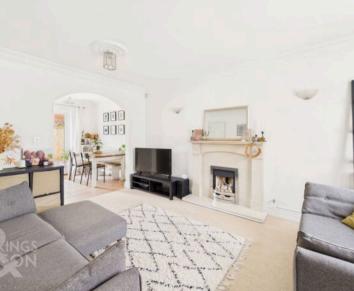

#### THE GRAND TOUR

Entering via the main entrance door to the front there is a hallway with stairs ahead and the W/C to the right. Heading through the door, you will find the main sitting room with a focal fireplace housing a gas fire and window to the front as well as understairs cupboard. There is an attractive arch leading through to the kitchen/diner to the rear of the house with a modern kitchen offering a range of fitted wall and base level units and rolled edge worktops over. There is an integrated electric oven/grill with gas hob and extractor fan over with space for all other white goods free standing. The dining end of the kitchen provides double door access onto the rear garden.