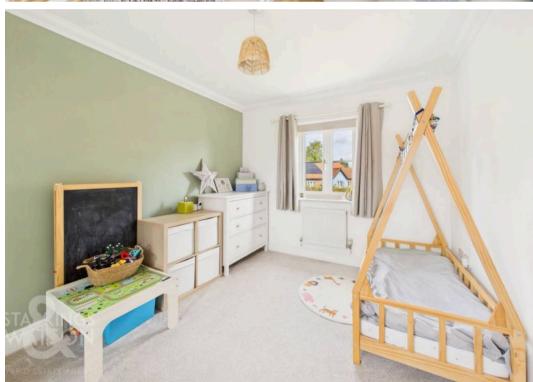

Heading up to the first floor landing there is a double airing cupboard as well as loft hatch access. Three bedrooms can be found off landing all of which are a decent size and all three have fitted wardrobes. The main bedroom offers an en-suite shower room whilst there is also a family bathroom with bath and shower over.