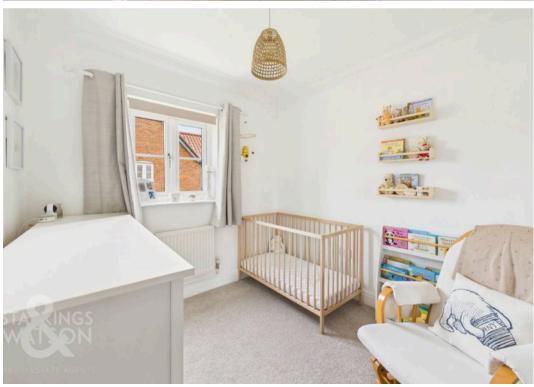

Heading up to the first floor landing there is a double airing cupboard as well as loft hatch access. Three bedrooms can be found off landing all of which are a decent size and all three have fitted wardrobes. The main bedroom offers an en-suite shower room whilst there is also a family bathroom with bath and shower over.