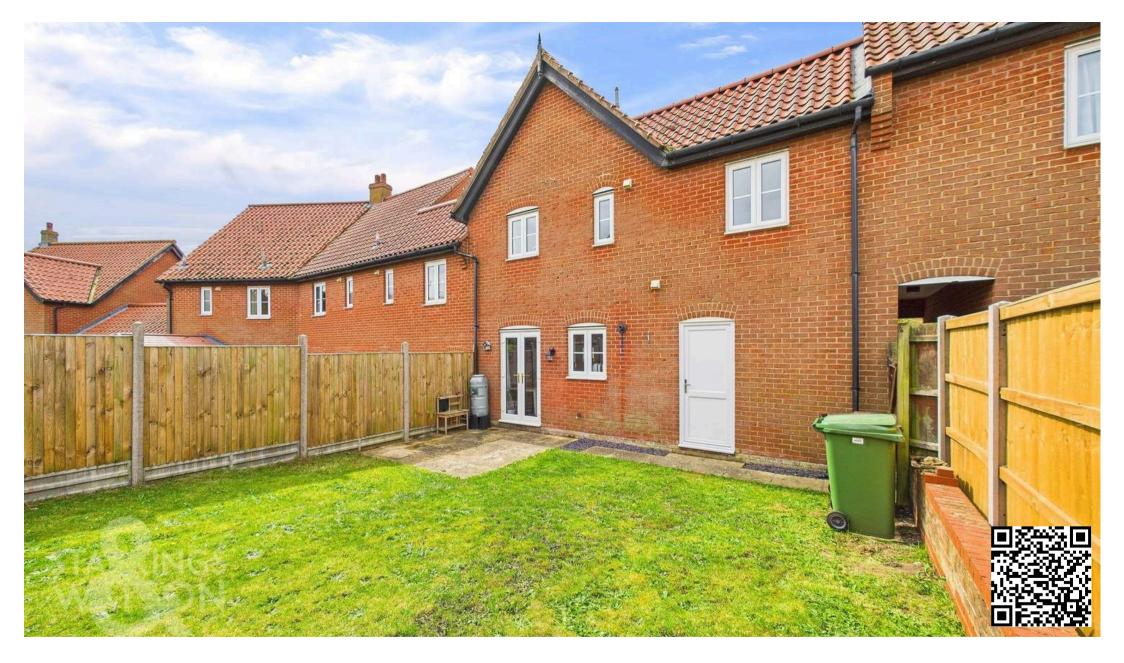

FIND US

Postcode: NR9 5FD

What3Words:///public.exonerate.gadgets

VIRTUAL TOUR

View our virtual tour for a full 360 degree of the interior of the property.

To the rear a private lawned garden awaits with a patio ideal for a table and chairs. The lawn gives way to further planning t areas to the rear as well as timber fencing enclosing the space. There is a rear door into the garage as well as a side gate to the passage leading to the frontage.