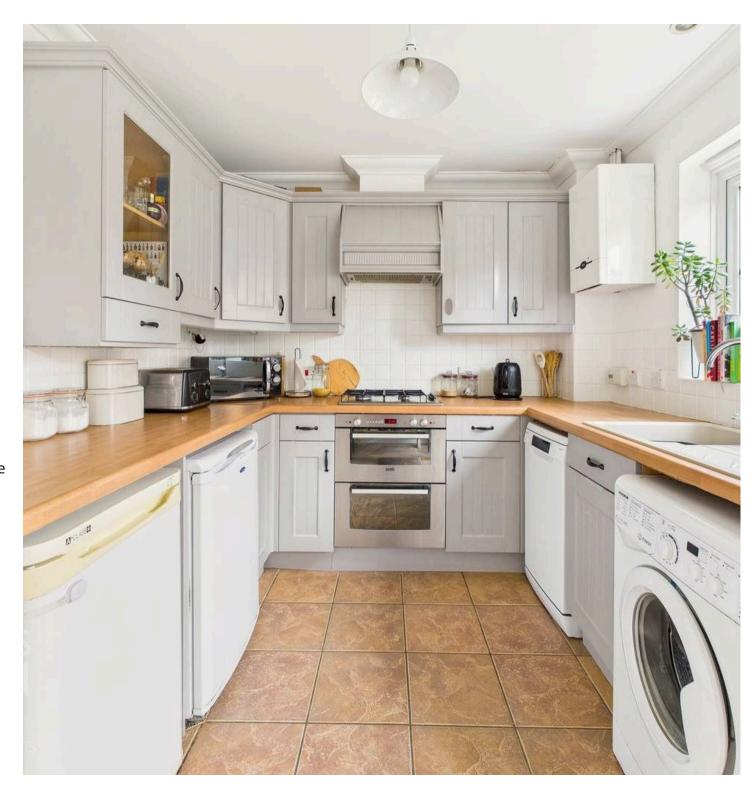

#### THE GRAND TOUR

Entering via the main entrance door to the front there is a hallway with stairs ahead and the W/C to the right. Heading through the door, you will find the main sitting room with a focal fireplace housing a gas fire and window to the front as well as understairs cupboard. There is an attractive arch leading through to the kitchen/diner to the rear of the house with a modern kitchen offering a range of fitted wall and base level units and rolled edge worktops over. There is an integrated electric oven/grill with gas hob and extractor fan over with space for all other white goods free standing. The dining end of the kitchen provides double door access onto the rear garden.