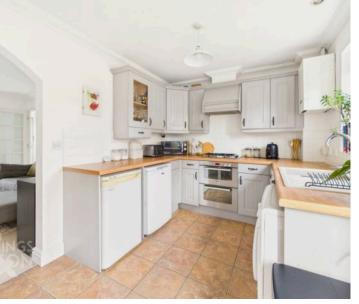

#### THE GRAND TOUR

Entering via the main entrance door to the front there is a hallway with stairs ahead and the W/C to the right. Heading through the door, you will find the main sitting room with a focal fireplace housing a gas fire and window to the front as well as understairs cupboard. There is an attractive arch leading through to the kitchen/diner to the rear of the house with a modern kitchen offering a range of fitted wall and base level units and rolled edge worktops over. There is an integrated electric oven/grill with gas hob and extractor fan over with space for all other white goods free standing. The dining end of the kitchen provides double door access onto the rear garden.