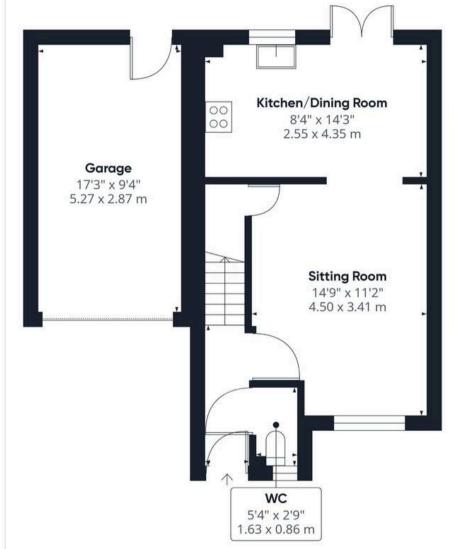

#### THE GRAND TOUR

Entering via the main entrance door to the front there is a hallway with stairs ahead and the W/C to the right. Heading through the door, you will find the main sitting room with a focal fireplace housing a gas fire and window to the front as well as understairs cupboard. There is an attractive arch leading through to the kitchen/diner to the rear of the house with a modern kitchen offering a range of fitted wall and base level units and rolled edge worktops over. There is an integrated electric oven/grill with gas hob and extractor fan over with space for all other white goods free standing. The dining end of the kitchen provides double door access onto the rear garden.

**Ground Floor** 

Floor 1

### Approximate total area

939.9 ft<sup>2</sup> 87.32 m<sup>2</sup>