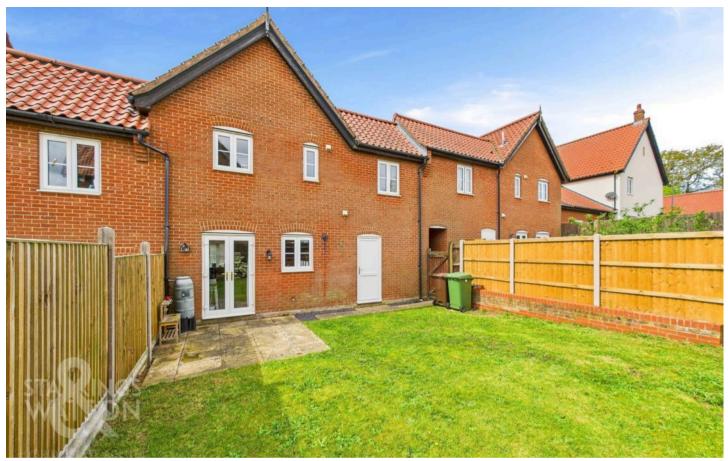

FIND US

Postcode: NR9 5FD

What3Words:///public.exonerate.gadgets

VIRTUAL TOUR

View our virtual tour for a full 360 degree of the interior of the property.

To the rear a private lawned garden awaits with a patio ideal for a table and chairs. The lawn gives way to further planning t areas to the rear as well as timber fencing enclosing the space. There is a rear door into the garage as well as a side gate to the passage leading to the frontage.