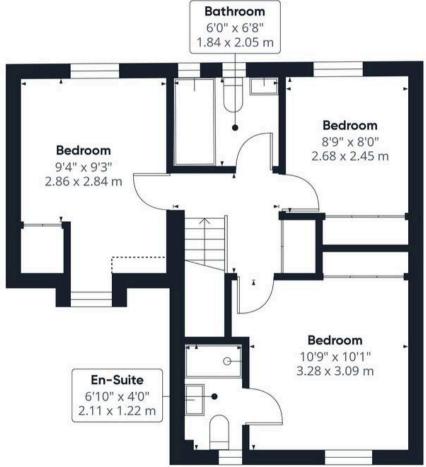

Heading up to the first floor landing there is a double airing cupboard as well as loft hatch access. Three bedrooms can be found off landing all of which are a decent size and all three have fitted wardrobes. The main bedroom offers an en-suite shower room whilst there is also a family bathroom with bath and shower over.

### Approximate total area

939.9 ft<sup>2</sup> 87.32 m<sup>2</sup>