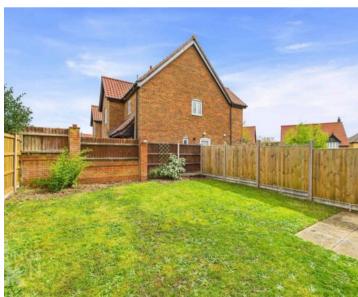

FIND US

Postcode: NR9 5FD

What3Words:///public.exonerate.gadgets

VIRTUAL TOUR

View our virtual tour for a full 360 degree of the interior of the property.

To the rear a private lawned garden awaits with a patio ideal for a table and chairs. The lawn gives way to further planning t areas to the rear as well as timber fencing enclosing the space. There is a rear door into the garage as well as a side gate to the passage leading to the frontage.