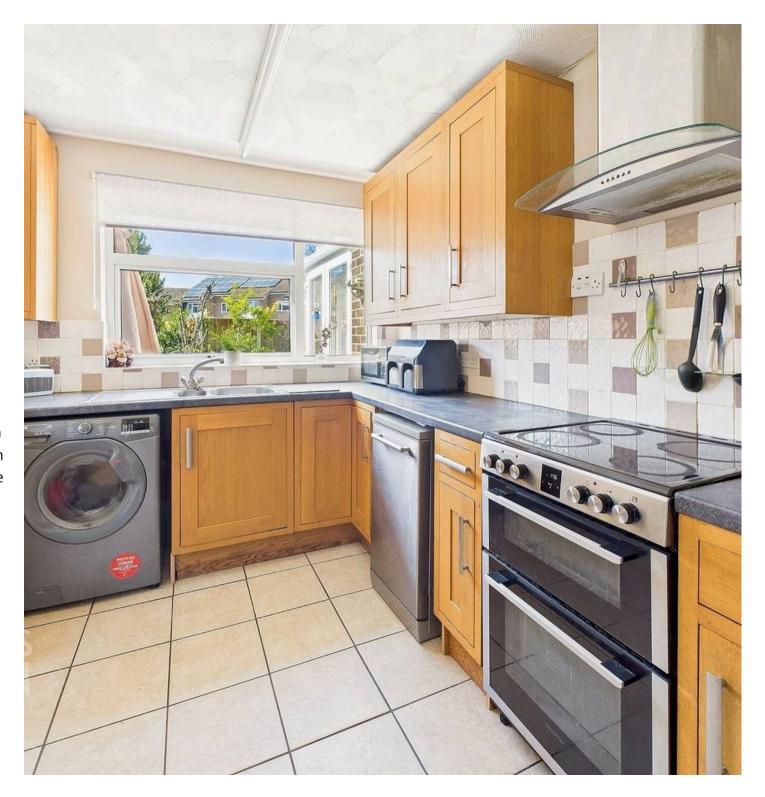

### THE GRAND TOUR

Entering via the main entrance door to the front there is a porch entrance with plenty of space for coasts and shoes. The vendors have looked into the possibility of adding a ground floor W/C within this space and quotes have been provided within the region of £7k. The first room is the main sitting room with stairs to the first floor landing and a back boiler within the fireplace. There is a large window to the front as well as access into the kitchen and an arch leading to the dining room. The dining room offers excellent second reception space with further access to the conservatory beyond. The conservatory is a pleasant room with doors onto the garden beyond. The kitchen features a range of wall and base level units with rolled edge worktops over as well as space for all white goods including a free standing oven/hob. There is a side door to the garden also from the kitchen.