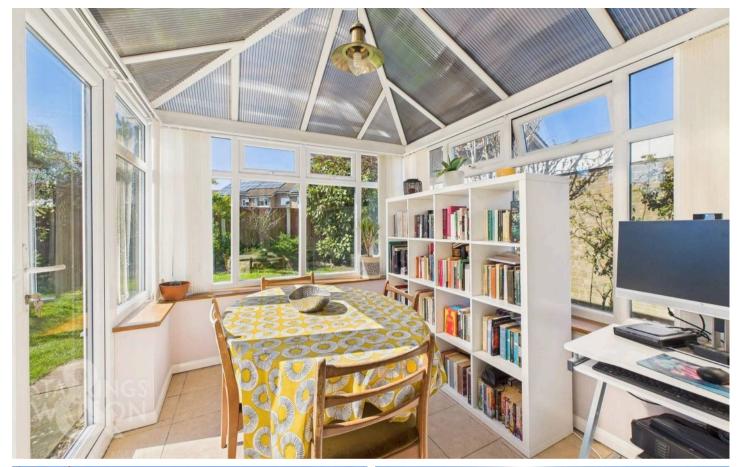

### THE GRAND TOUR

Entering via the main entrance door to the front there is a porch entrance with plenty of space for coasts and shoes. The vendors have looked into the possibility of adding a ground floor W/C within this space and quotes have been provided within the region of £7k. The first room is the main sitting room with stairs to the first floor landing and a back boiler within the fireplace. There is a large window to the front as well as access into the kitchen and an arch leading to the dining room. The dining room offers excellent second reception space with further access to the conservatory beyond. The conservatory is a pleasant room with doors onto the garden beyond. The kitchen features a range of wall and base level units with rolled edge worktops over as well as space for all white goods including a free standing oven/hob. There is a side door to the garden also from the kitchen.