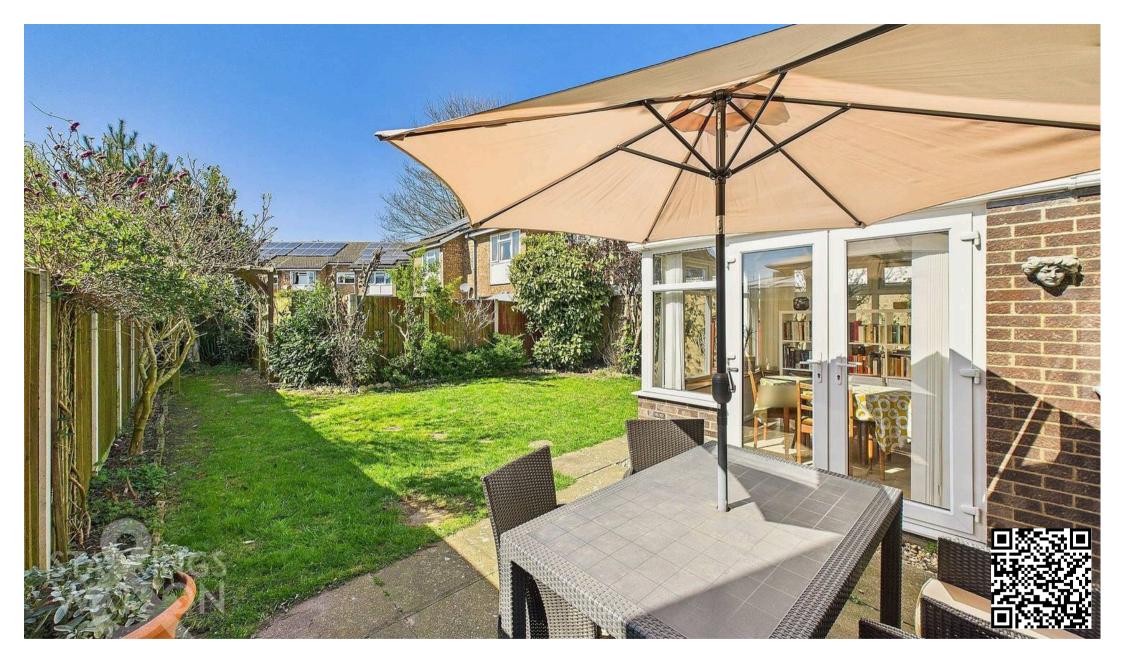

## THE GREAT OUTDOORS

The private and enclosed rear garden offers a good degree of sunlight with a southerly aspect. The garden is mostly laid to lawn with a large paved patio ideal for a table and chairs. There are planting borders, mature trees and shrubs, alongside a gated side access leading to the frontage.