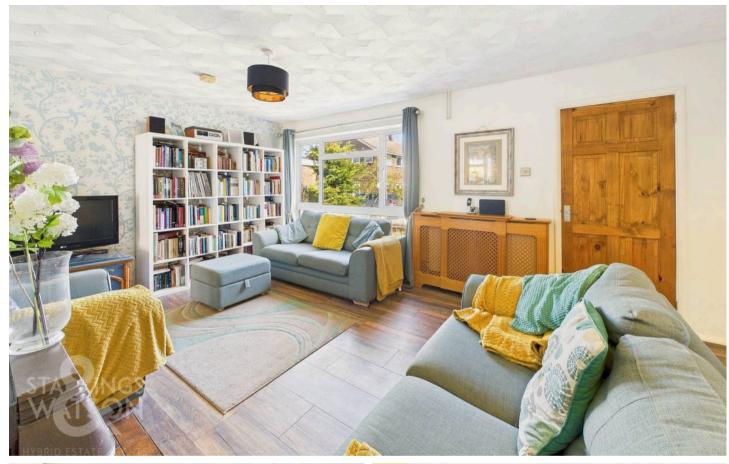

### THE GRAND TOUR

Entering via the main entrance door to the front there is a porch entrance with plenty of space for coasts and shoes. The vendors have looked into the possibility of adding a ground floor W/C within this space and quotes have been provided within the region of £7k. The first room is the main sitting room with stairs to the first floor landing and a back boiler within the fireplace. There is a large window to the front as well as access into the kitchen and an arch leading to the dining room. The dining room offers excellent second reception space with further access to the conservatory beyond. The conservatory is a pleasant room with doors onto the garden beyond. The kitchen features a range of wall and base level units with rolled edge worktops over as well as space for all white goods including a free standing oven/hob. There is a side door to the garden also from the kitchen.