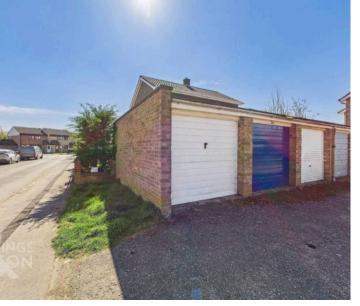

## SETTING THE SCENE

Approached via the cul-de-sac you will find hard standing approach leading to the main entrance door to the front. There is a small front lawn which could provide parking as well as a gated access to the rear garden. The garage en-bloc is found to the side.