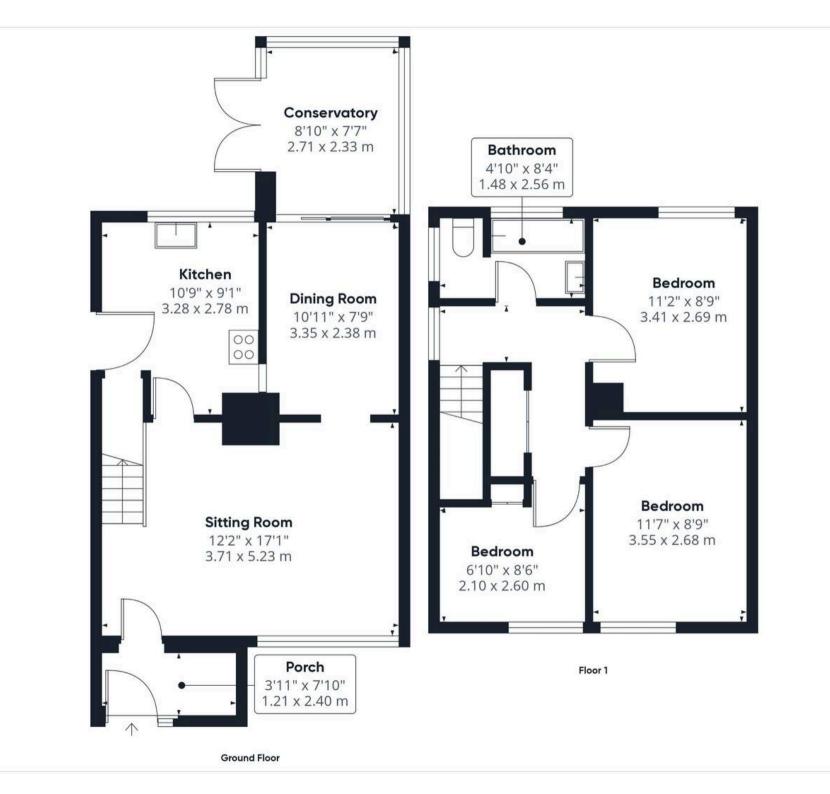

Approximate total area<sup>(1)</sup>

871.55 ft<sup>2</sup> 80.97 m<sup>2</sup>

(1) Excluding balconies and terraces

While every attempt has been made to ensure accuracy, all measurements are approximate, not to scale. This floor plan is for illustrative purposes only.

Calculations are based on RICS IPMS 3C standard.

GIRAFFE360