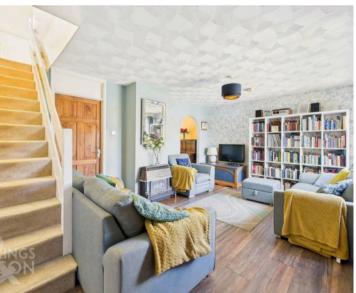

### THE GRAND TOUR

Entering via the main entrance door to the front there is a porch entrance with plenty of space for coasts and shoes. The vendors have looked into the possibility of adding a ground floor W/C within this space and quotes have been provided within the region of £7k. The first room is the main sitting room with stairs to the first floor landing and a back boiler within the fireplace. There is a large window to the front as well as access into the kitchen and an arch leading to the dining room. The dining room offers excellent second reception space with further access to the conservatory beyond. The conservatory is a pleasant room with doors onto the garden beyond. The kitchen features a range of wall and base level units with rolled edge worktops over as well as space for all white goods including a free standing oven/hob. There is a side door to the garden also from the kitchen.