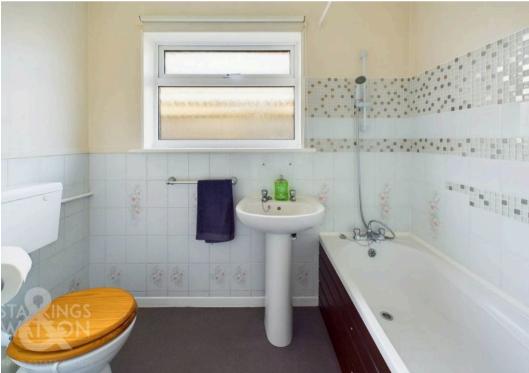

general white goods, with two built-in pantry cupboards and a door leading out to the garden. The bedrooms both sit to the rear of the property, finished with fitted carpet underfoot and uPVC windows to rear. Serving both bedrooms is the family bathroom, which is partly tiled and includes a three piece suite with a mixer shower tap.