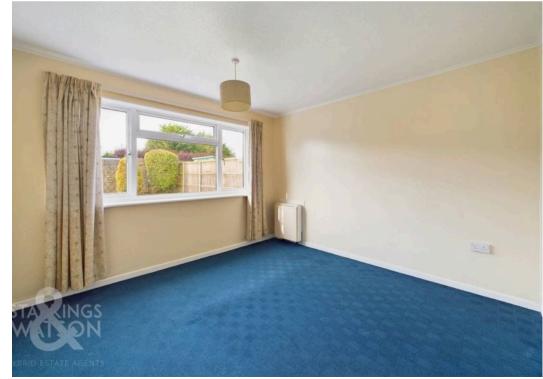

## THE GRAND TOUR

As you step inside through the uPVC entrance door, wood effect flooring can be found within the hallway along with a built-in storage cupboard and loft access hatch. Immediately to your right is the main sitting room with dual aspect windows creating a light and bright feel, whilst wood effect flooring continues underfoot for ease of maintenance. The kitchen also sits to the front of the property with a range of wall and base level units, including space for an electric cooker and