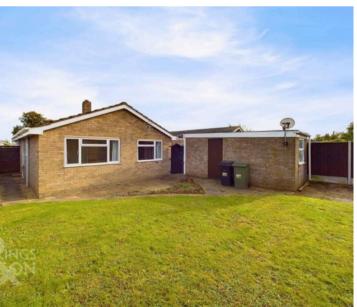

## **SETTING THE SCENE**

Situated in a cul-de-sac setting with a lawned front garden, the adjacent hard standing driveway offers tandem parking with access to the garage.

FIND US

Postcode: NR16 1BS

What3Words:///thinkers.crossword.birds

VIRTUAL TOUR

View our virtual tour for a full 360 degree of the interior of the property.

The rear garden is fully enclosed and accessed via the gated entrance on the driveway or the kitchen door. Mainly laid to lawn, various shrubbery and hedging can be found to one corner, with potential to reinstate a feature flower bed next to the patio, which runs along the rear of the property. The garage offers an up and over door to front, and a door to side.