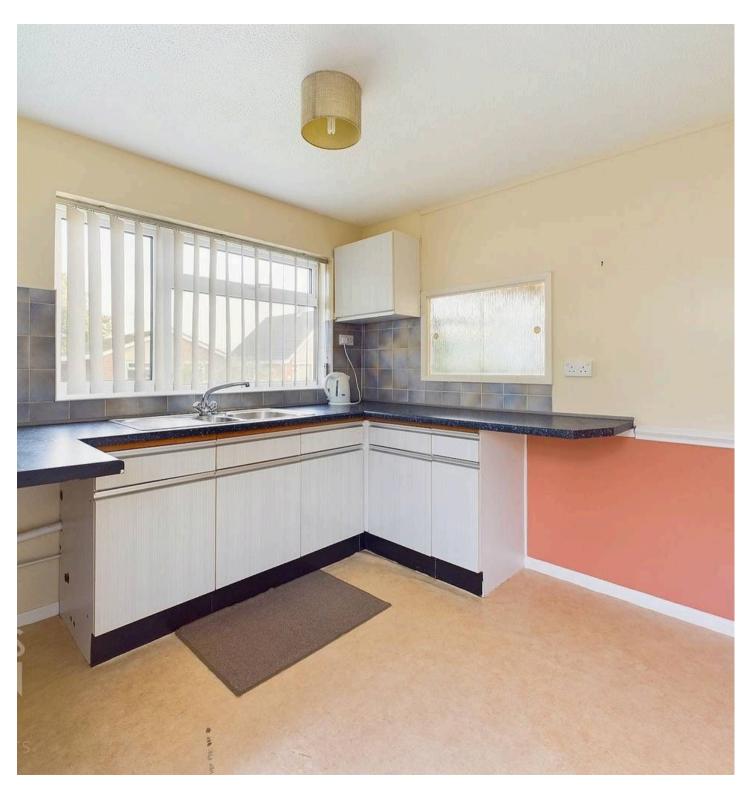

## THE GRAND TOUR

As you step inside through the uPVC entrance door, wood effect flooring can be found within the hallway along with a built-in storage cupboard and loft access hatch. Immediately to your right is the main sitting room with dual aspect windows creating a light and bright feel, whilst wood effect flooring continues underfoot for ease of maintenance. The kitchen also sits to the front of the property with a range of wall and base level units, including space for an electric cooker and

general white goods, with two built-in pantry cupboards and a door leading out to the garden. The bedrooms both sit to the rear of the property, finished with fitted carpet underfoot and uPVC windows to rear. Serving both bedrooms is the family bathroom, which is partly tiled and includes a three piece suite with a mixer shower tap.