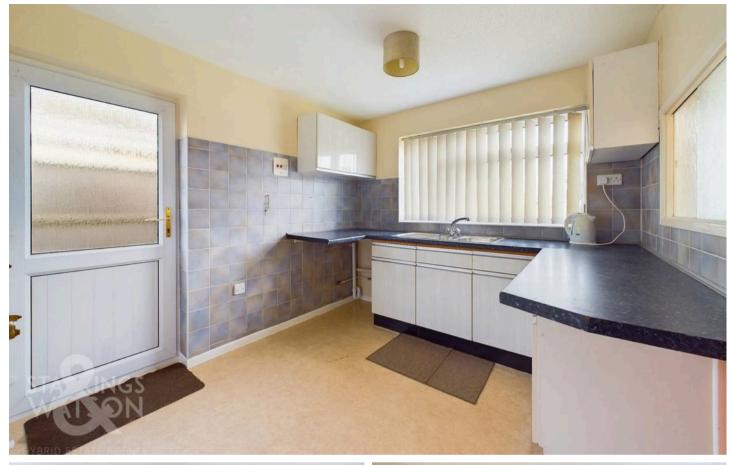

## THE GRAND TOUR

As you step inside through the uPVC entrance door, wood effect flooring can be found within the hallway along with a built-in storage cupboard and loft access hatch. Immediately to your right is the main sitting room with dual aspect windows creating a light and bright feel, whilst wood effect flooring continues underfoot for ease of maintenance. The kitchen also sits to the front of the property with a range of wall and base level units, including space for an electric cooker and

general white goods, with two built-in pantry cupboards and a door leading out to the garden. The bedrooms both sit to the rear of the property, finished with fitted carpet underfoot and uPVC windows to rear. Serving both bedrooms is the family bathroom, which is partly tiled and includes a three piece suite with a mixer shower tap.