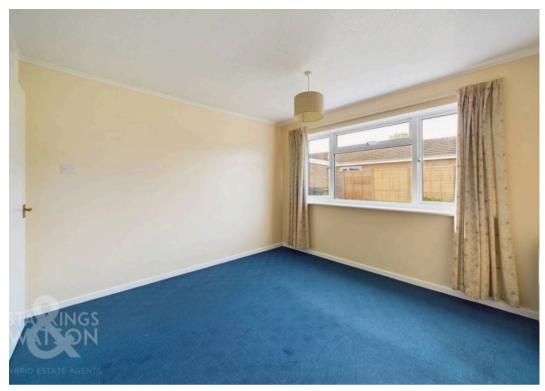

general white goods, with two built-in pantry cupboards and a door leading out to the garden. The bedrooms both sit to the rear of the property, finished with fitted carpet underfoot and uPVC windows to rear. Serving both bedrooms is the family bathroom, which is partly tiled and includes a three piece suite with a mixer shower tap.