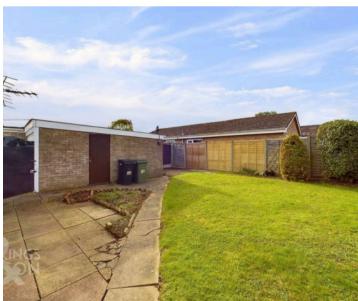

FIND US

Postcode: NR16 1BS

What3Words:///thinkers.crossword.birds

VIRTUAL TOUR

View our virtual tour for a full 360 degree of the interior of the property.

The rear garden is fully enclosed and accessed via the gated entrance on the driveway or the kitchen door. Mainly laid to lawn, various shrubbery and hedging can be found to one corner, with potential to reinstate a feature flower bed next to the patio, which runs along the rear of the property. The garage offers an up and over door to front, and a door to side.