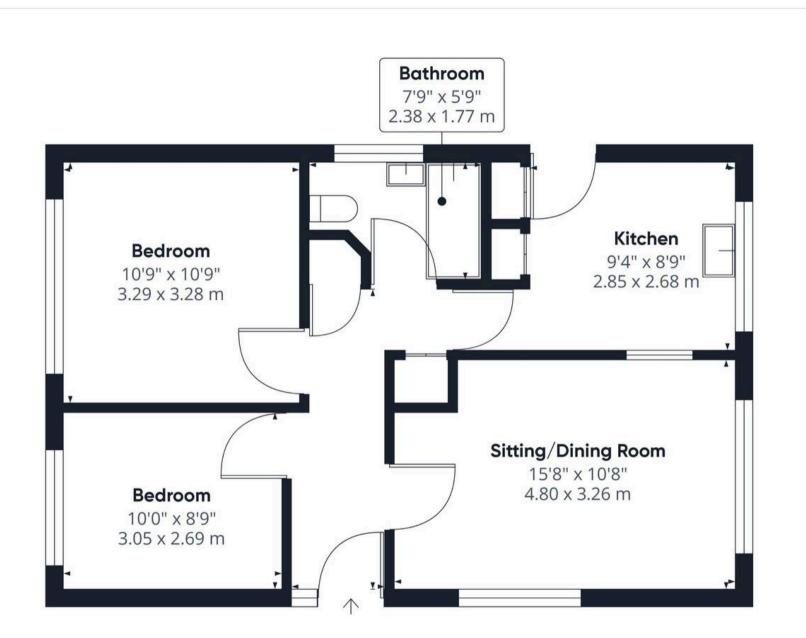

## THE GRAND TOUR

As you step inside through the uPVC entrance door, wood effect flooring can be found within the hallway along with a built-in storage cupboard and loft access hatch. Immediately to your right is the main sitting room with dual aspect windows creating a light and bright feel, whilst wood effect flooring continues underfoot for ease of maintenance. The kitchen also sits to the front of the property with a range of wall and base level units, including space for an electric cooker and

general white goods, with two built-in pantry cupboards and a door leading out to the garden. The bedrooms both sit to the rear of the property, finished with fitted carpet underfoot and uPVC windows to rear. Serving both bedrooms is the family bathroom, which is partly tiled and includes a three piece suite with a mixer shower tap.

Approximate total area<sup>(1)</sup>

582.44 ft<sup>2</sup> 54.11 m<sup>2</sup>

(1) Excluding balconies and terraces

While every attempt has been made to ensure accuracy, all measurements are approximate, not to scale. This floor plan is for illustrative purposes only.