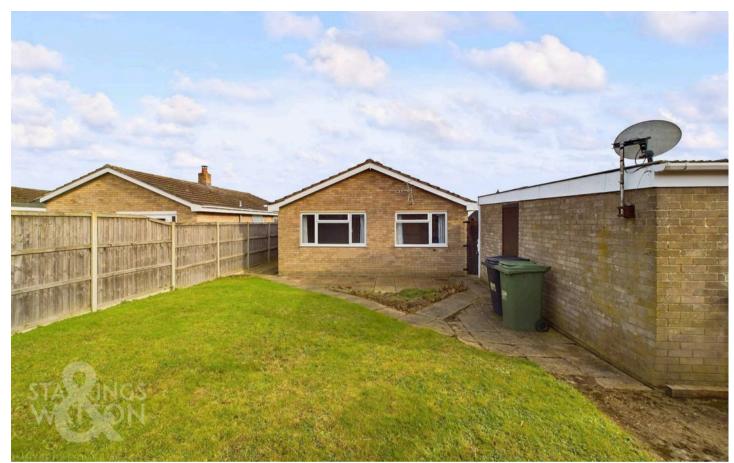

## **SETTING THE SCENE**

Situated in a cul-de-sac setting with a lawned front garden, the adjacent hard standing driveway offers tandem parking with access to the garage.

FIND US

Postcode: NR16 1BS

What3Words:///thinkers.crossword.birds

VIRTUAL TOUR

View our virtual tour for a full 360 degree of the interior of the property.

The rear garden is fully enclosed and accessed via the gated entrance on the driveway or the kitchen door. Mainly laid to lawn, various shrubbery and hedging can be found to one corner, with potential to reinstate a feature flower bed next to the patio, which runs along the rear of the property. The garage offers an up and over door to front, and a door to side.