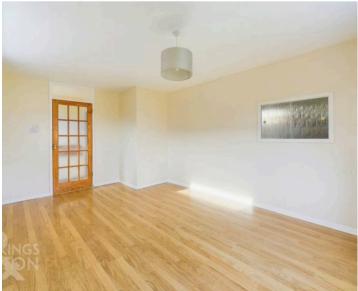

## THE GRAND TOUR

As you step inside through the uPVC entrance door, wood effect flooring can be found within the hallway along with a built-in storage cupboard and loft access hatch. Immediately to your right is the main sitting room with dual aspect windows creating a light and bright feel, whilst wood effect flooring continues underfoot for ease of maintenance. The kitchen also sits to the front of the property with a range of wall and base level units, including space for an electric cooker and