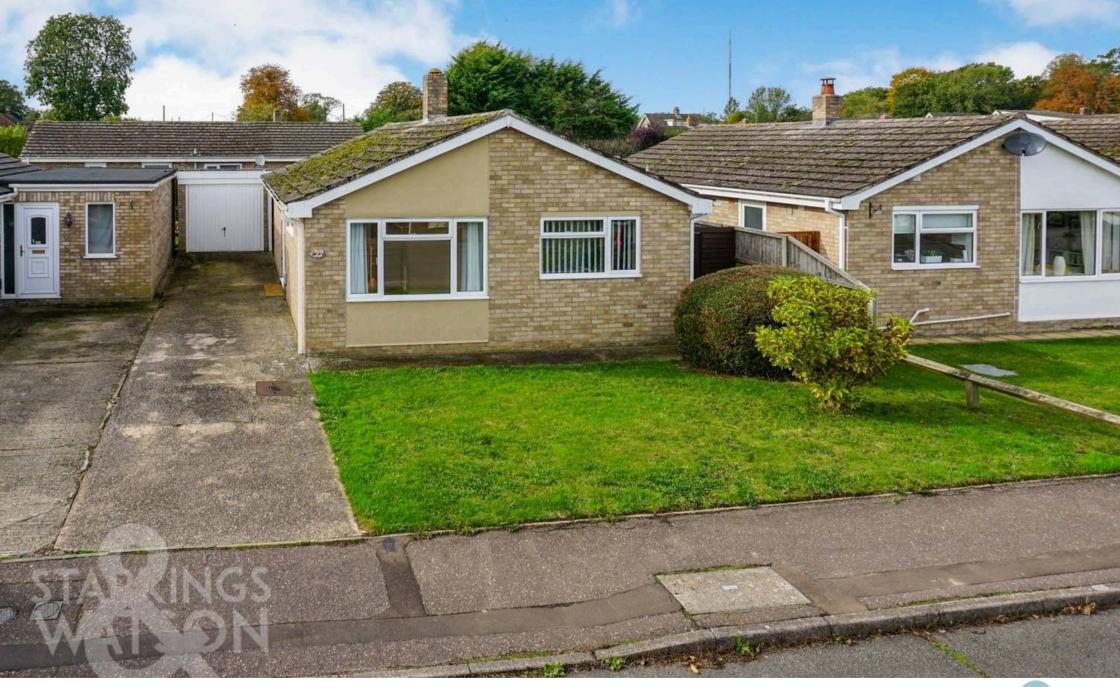

## **Dovedale Road**

Tacolneston, Norwich

NO CHAIN. This DETACHED BUNGALOW offers a BLANK CANVAS having been RECENTLY REDECORATED and is READY to MOVE IN. Low maintenance NON-OVERLOOKED GARDENS can be found to the rear, with TANDEM PARKING and a GARAGE to side. The CUL-DESAC setting is situated in a RURAL VILLAGE LOCATION, with electric heating and uPVC DOUBLE GLAZING. The accommodation comprises a hall entrance, SITTING ROOM with views to front, FITTED KITCHEN, TWO BEDROOMS and family bathroom with a SHOWER over the bath.

## **SETTING THE SCENE**

Situated in a cul-de-sac setting with a lawned front garden, the adjacent hard standing driveway offers tandem parking with access to the garage.