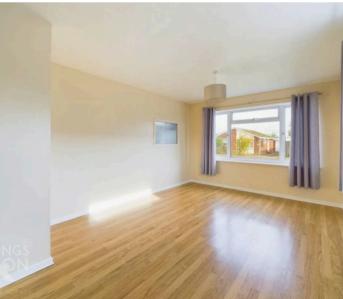

## THE GRAND TOUR

As you step inside through the uPVC entrance door, wood effect flooring can be found within the hallway along with a built-in storage cupboard and loft access hatch. Immediately to your right is the main sitting room with dual aspect windows creating a light and bright feel, whilst wood effect flooring continues underfoot for ease of maintenance. The kitchen also sits to the front of the property with a range of wall and base level units, including space for an electric cooker and