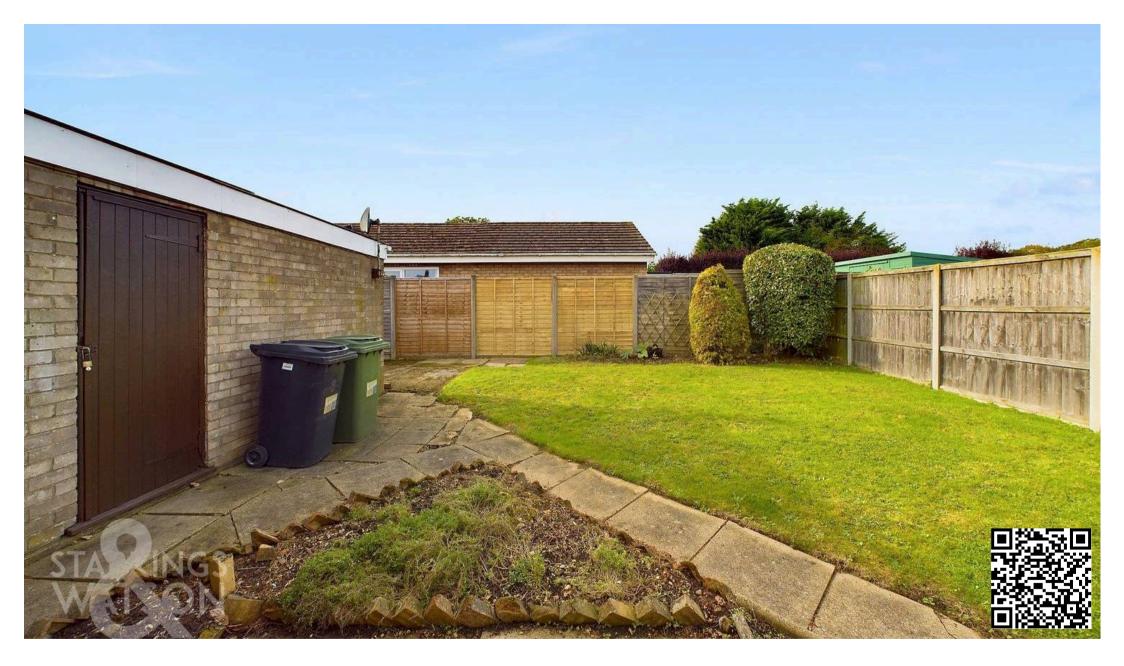

## **SETTING THE SCENE**

Situated in a cul-de-sac setting with a lawned front garden, the adjacent hard standing driveway offers tandem parking with access to the garage.

FIND US

Postcode: NR16 1BS

What3Words:///thinkers.crossword.birds

VIRTUAL TOUR

View our virtual tour for a full 360 degree of the interior of the property.

The rear garden is fully enclosed and accessed via the gated entrance on the driveway or the kitchen door. Mainly laid to lawn, various shrubbery and hedging can be found to one corner, with potential to reinstate a feature flower bed next to the patio, which runs along the rear of the property. The garage offers an up and over door to front, and a door to side.