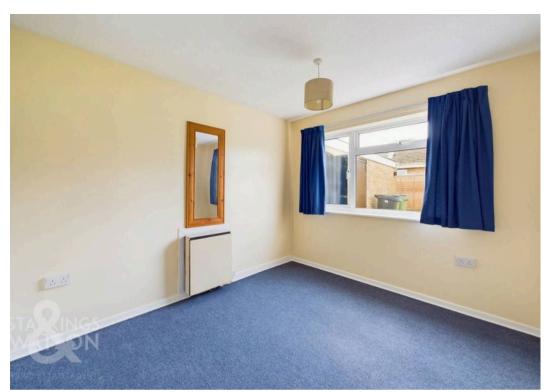

general white goods, with two built-in pantry cupboards and a door leading out to the garden. The bedrooms both sit to the rear of the property, finished with fitted carpet underfoot and uPVC windows to rear. Serving both bedrooms is the family bathroom, which is partly tiled and includes a three piece suite with a mixer shower tap.