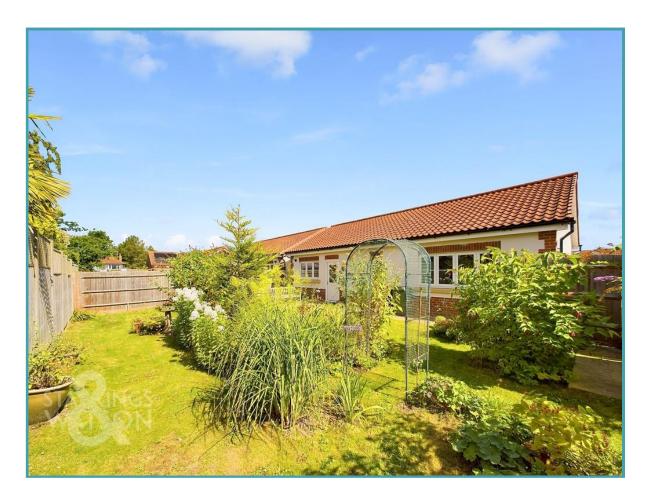

#### THE GREAT OUTDOORS

Immediately as you exit via the kitchen door you are met with a flagstone patio area with pathway leading to the rear access gate. The rest of the garden is predominantly laid to lawn and has been immaculately landscaped over time, lovingly by the previous owner to create a fantastic space for those who enjoy their gardening with multiple planting beds and colourful flowering perennials and established shrubs plus a timber shed located in the corner ideal for additional storage. This space is fully enclosed with timber fencing and offers privacy in every corner.