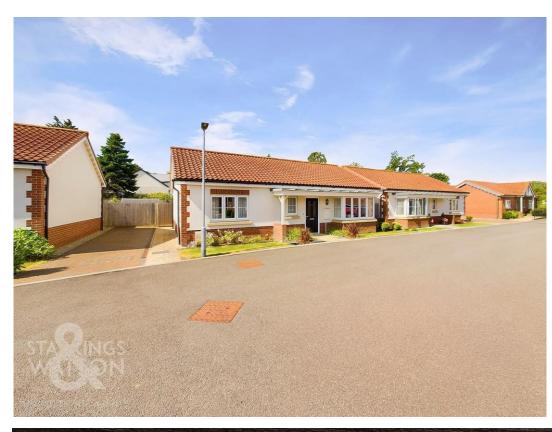

#### **IN SUMMARY**

NO CHAIN. Situated on this GATED over 55's development by MCCARTHY STONE is an immaculately presented freehold DETACHED BUNGALOW with GAS CENTRAL HEATING and all uPVC DOUBLE GLAZED WINDOWS. A wonderful 25' OPEN PLAN main living space features a generous bay fronted sitting room and kitchen with MULTIPLE INTEGRATED APPLIANCES for ease of living. TWO DOUBLE BEDROOMS are served by a main three piece bathroom as well as an EN-SUITE SHOWER ROOM with the main room also featuring a WALK-IN WARDROBE. The rear garden has been lovingly landscaped for years to create the ideal spot for those green fingered individuals to enjoy in privacy, with OFF ROAD PARKING found to the side of the home also.

#### **SETTING THE SCENE**

The development is accessed via a private electric gate to the front. As you drive through the properties you will notice the well-kept lawns of neighbouring properties either side, this home will emerge to your

right also with manicured lawned frontage and colourful planting borders whilst just beyond is a brick weave driveway suitable for multiple vehicles with a gated access into the rear garden.