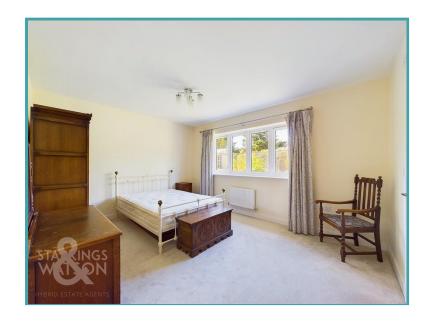

#### THE GRAND TOUR

The central hallway, much like most of the accommodation, is suited to those with mobility issues with wider access points and manoeuvrability with carpeted flooring throughout, radiator and generously sized storage cupboard directly ahead as you enter. Turning to your right, the fantastic living and kitchen area opens to offer an array of space with a dual facing aspect for an abundance of natural light. Initially to your right, the carpeted flooring leads you through the sitting room area with a box bay window at the very front with radiator below, whilst to your left tiled flooring leaves space for a formal dining table leading to the kitchen with an array of wall and base mounted storage featuring multiple integrated appliances for ease of living that include a fridge, freezer, electric oven and hob dishwasher and plumbing for a washing machine all set around rolled top work surfaces with rear access door leading directly into the rear garden. To your left the first room you are met with is the immaculately finished three piece bathroom suite complete with vanity storage and wall mounted heated towel rail sitting next to the smaller of the two bedrooms, still a sizable double room with a front facing aspect, carpeted flooring and radiator on the wall. Finally, the larger of the two bedrooms is a well-lit double bedroom backing onto the rear garden with large uPVC double

Price:

glazed windows. This room also benefits from a walk in wardrobe and similarly immaculately finished walk in en-suite shower room complete with vanity storage and heated towel rail.