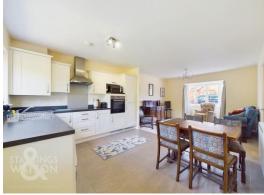

#### THE GRAND TOUR

The central hallway, much like most of the accommodation, is suited to those with mobility issues with wider access points and manoeuvrability with carpeted flooring throughout, radiator and generously sized storage cupboard directly ahead as you enter. Turning to your right, the fantastic living and kitchen area opens to offer an array of space with a dual facing aspect for an abundance of natural light. Initially to your right, the carpeted flooring leads you through the sitting room area with a box bay window at the very front with radiator below, whilst to your left tiled flooring leaves space for a formal dining table leading to the kitchen with an array of wall and base mounted storage featuring multiple integrated appliances for ease of living that include a fridge, freezer, electric oven and hob dishwasher and plumbing for a washing machine all set around rolled top work surfaces with rear access door leading directly into the rear garden. To your left the first room you are met with is the immaculately finished three piece bathroom suite complete with vanity storage and wall mounted heated towel rail sitting next to the smaller of the two bedrooms, still a sizable double room with a front facing aspect, carpeted flooring and radiator on the wall. Finally, the larger of the two bedrooms is a well-lit double bedroom backing onto the rear garden with large uPVC double