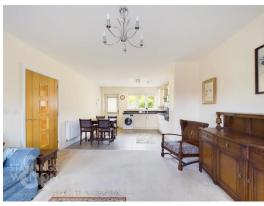

#### THE GRAND TOUR

The central hallway, much like most of the accommodation, is suited to those with mobility issues with wider access points and manoeuvrability with carpeted flooring throughout, radiator and generously sized storage cupboard directly ahead as you enter. Turning to your right, the fantastic living and kitchen area opens to offer an array of space with a dual facing aspect for an abundance of natural light. Initially to your right, the carpeted flooring leads you through the sitting room area with a box bay window at the very front with radiator below, whilst to your left tiled flooring leaves space for a formal dining table leading to the kitchen with an array of wall and base mounted storage featuring multiple integrated appliances for ease of living that include a fridge, freezer, electric oven and hob dishwasher and plumbing for a washing machine all set around rolled top work surfaces with rear access door leading directly into the rear garden. To your left the first room you are met with is the immaculately finished three piece bathroom suite complete with vanity storage and wall mounted heated towel rail sitting next to the smaller of the two bedrooms, still a sizable double room with a front facing aspect, carpeted flooring and radiator on the wall. Finally, the larger of the two bedrooms is a well-lit double bedroom backing onto the rear garden with large uPVC double