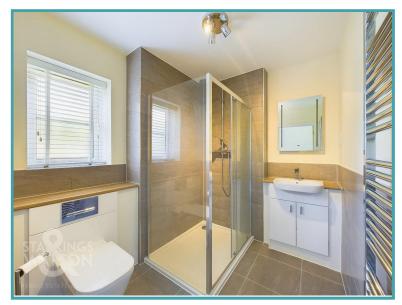

#### THE GRAND TOUR

The central hallway, much like most of the accommodation, is suited to those with mobility issues with wider access points and manoeuvrability with carpeted flooring throughout, radiator and generously sized storage cupboard directly ahead as you enter. Turning to your right, the fantastic living and kitchen area opens to offer an array of space with a dual facing aspect for an abundance of natural light. Initially to your right, the carpeted flooring leads you through the sitting room area with a box bay window at the very front with radiator below, whilst to your left tiled flooring leaves space for a formal dining table leading to the kitchen with an array of wall and base mounted storage featuring multiple integrated appliances for ease of living that include a fridge, freezer, electric oven and hob dishwasher and plumbing for a washing machine all set around rolled top work surfaces with rear access door leading directly into the rear garden. To your left the first room you are met with is the immaculately finished three piece bathroom suite complete with vanity storage and wall mounted heated towel rail sitting next to the smaller of the two bedrooms, still a sizable double room with a front facing aspect, carpeted flooring and radiator on the wall. Finally, the larger of the two bedrooms is a well-lit double bedroom backing onto the rear garden with large uPVC double

Price:

glazed windows. This room also benefits from a walk in wardrobe and similarly immaculately finished walk in en-suite shower room complete with vanity storage and heated towel rail.