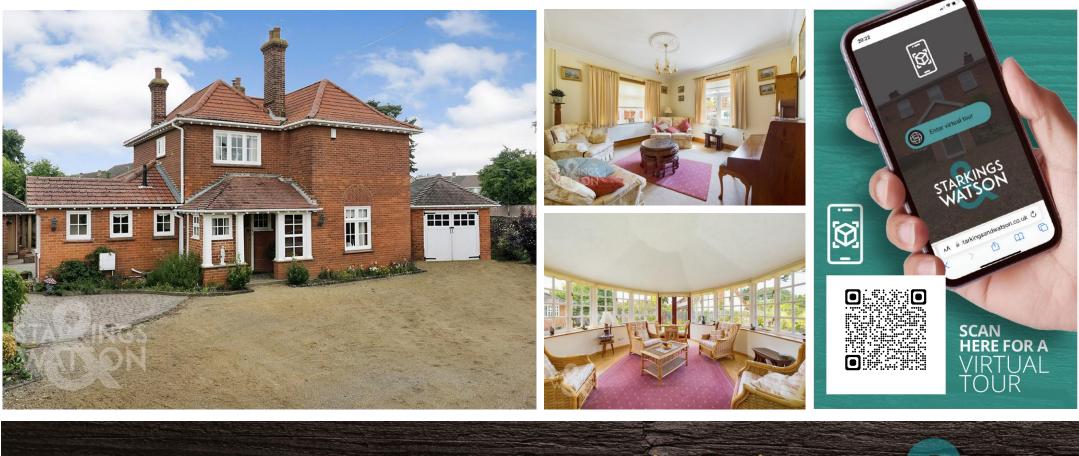

# FOR SALE PROPERTY

<text><text><text><text><text>

- Detached Period Home
- Tucked Away Town Centre Location
- Generous Plot Of 0.22 Acres
- Three Traditional Receptions & Garden Room
- Three Ample Bedrooms
- Plenty Of Scope For Further Improvements
- Range Of Outbuildings & Garage
- Impressive Frontage & Driveway Parking

#### **IN SUMMARY**

NO CHAIN! Situated in THE HEART OF WYMONDHAM within a short walk of all local amenities is this HANDSOME DETACHED FAMILY HOME with PERIOD FEATURES throughout. The house is rarely available on the open market and offers purchasers with an EXCEPTIONAL OPPORTUNITY to acquire an already stunning home with further extension potential if required (stp). The house offers a gated and sweeping driveway to the front with detached garage and range of outbuildings as well as a plot extending to 0.22 ACRES (stms). Internally the generous accommodation of almost 1650 SQFT comprises; welcoming entrance hallway with traditional covered porch, W/C, Kitchen/Breakfast Room, separate Dining Room, Sitting Room which could double as a ground floor Bedroom and Family Room. To the rear there is also a Garden Room. On the first floor, THREE AMPLE BEDROOMS and a SHOWER ROOM.

#### SETTING THE SCENE

Approached from Back Lane there is a gated entrance leading onto the shingled driveway providing plenty of driveway parking. The impressive frontage also offers a detached garage with double doors, power and light as well as mature trees and planting, a hard standing area leading to the rear and the main covered entrance door. There is also an attractive brick wall enclosing.

### VIRTUAL TOUR

View our virtual tour for a full 360 degree of the interior of the property.

For our full list of available properties, or for a **FREE INSTANT** online valuation visit

starkingsandwatson.co.uk