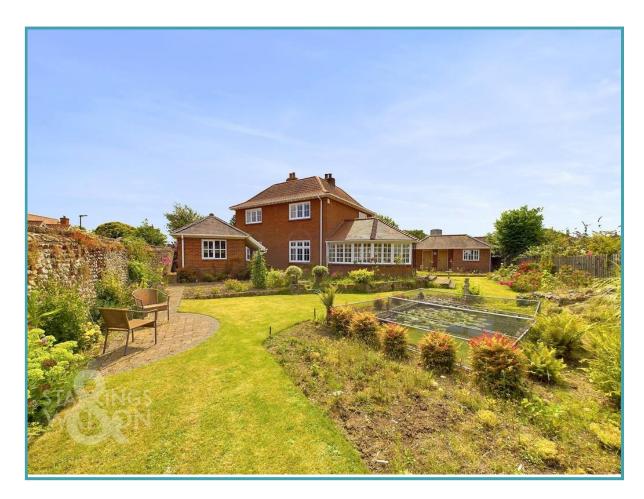

#### THE GREAT OUTDOORS

The stunning mature rear gardens are kept in excellent order and offer a number of secluded areas. The garden is mainly laid to lawn with a variety of mature and well stocked planting borders. Wrapping round the back of the house is a hard standing patio ideal for seating. There is also a pond, brick walls and timber fencing enclosing as well as a range of outbuildings. The current outbuildings include a utility area, wood store and garden store but of course could easily become any form of outhouse or office required (stp).