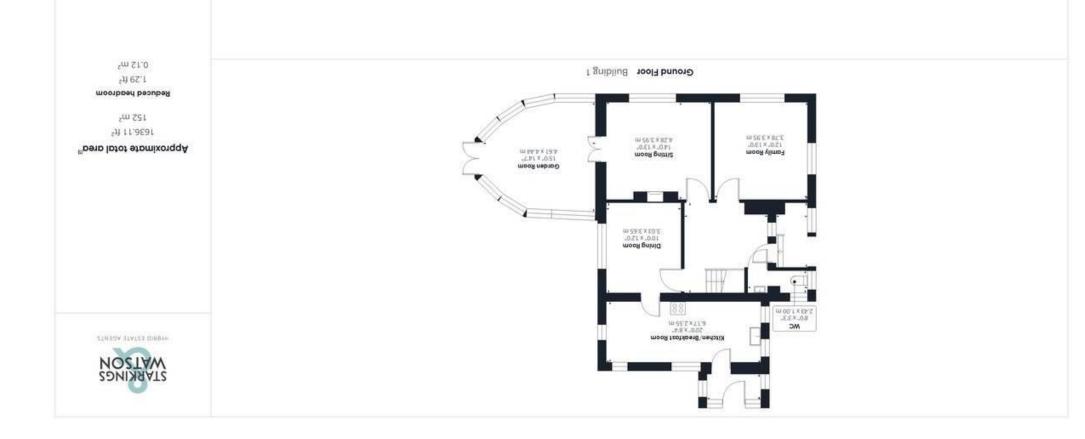

#### **IN SUMMARY**

NO CHAIN! Situated in THE HEART OF WYMONDHAM within a short walk of all local amenities is this HANDSOME DETACHED FAMILY HOME with PERIOD FEATURES throughout. The house is rarely available on the open market and offers purchasers with an EXCEPTIONAL OPPORTUNITY to acquire an already stunning home with further extension potential if required (stp). The house offers a gated and sweeping driveway to the front with detached garage and range of outbuildings as well as a plot extending to 0.22 ACRES (stms). Internally the generous accommodation of almost 1650 SQFT comprises; welcoming entrance hallway with traditional covered porch, W/C, Kitchen/Breakfast Room, separate Dining Room, Sitting Room which could double as a ground floor Bedroom and Family Room. To the rear there is also a Garden Room. On the first floor, THREE AMPLE BEDROOMS and a SHOWER ROOM.

#### THE GRAND TOUR

The covered porch entrance leads into the main entrance hallway with tiled flooring and staircase to the first floor landing. There is also a useful w/c off the hallway. Heading to the left you will find a dining room overlooking the garden with the kitchen/dining area adjacent. The kitchen offers a range of units with rolled edge worktops over as well as gas hob and double electric eye level oven/grill, space for all further white goods and space for a table and chairs. To the side of the kitchen is a small side porch leading from the side driveway. In the opposite direct from the hallway there is a front reception / family room which could easily become a ground floor bedroom with a dual aspect. To the rear is the main sitting room with a feature fireplace housing the woodburner with double doors into the garden room. The garden room is a wonderful space overlooking and opening onto the rear garden. Heading up to the first floor landing you will find plenty of natural light with access to the three bedrooms and shower room. The shower room has been updated with a walk in shower rather than bath. To the rear of the house there are two double bedrooms both with a range of built in bedroom furniture and to the front there is the final double bedroom.

second bits seinopled gribulox3 (1)

moorbearl becubesh []] (#SE.#\m2.1 woled)

While every attempt has been made to ensure accuracy, all measurements are approximate, not to scale. This floor plan is for illustrative purposes only.