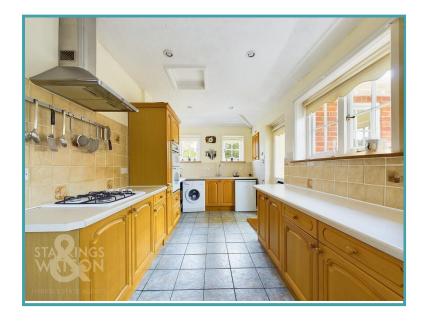

#### THE GRAND TOUR

The covered porch entrance leads into the main entrance hallway with tiled flooring and staircase to the first floor landing. There is also a useful w/c off the hallway. Heading to the left you will find a dining room overlooking the garden with the kitchen/dining area adjacent. The kitchen offers a range of units with rolled edge worktops over as well as gas hob and double electric eye level oven/grill, space for all further white goods and space for a table and chairs. To the side of the kitchen is a small side porch leading from the side driveway. In the opposite direct from the hallway there is a front reception / family room which could easily become a ground floor bedroom with a dual aspect. To the rear is the main sitting room with a feature fireplace housing the woodburner with double doors into the garden room. The garden room is a wonderful space overlooking and opening onto the rear garden. Heading up to the first floor landing you will find plenty of natural light with access to the three bedrooms and shower room. The shower room has been updated with a walk in shower rather than bath. To the rear of the house there are two double bedrooms both with a range of built in bedroom furniture and to the front there is the final double bedroom.