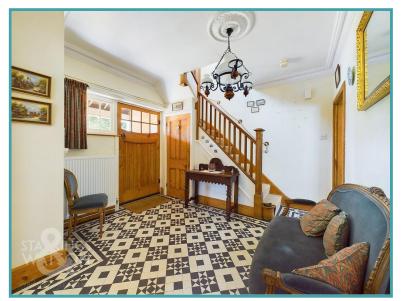

#### THE GRAND TOUR

The covered porch entrance leads into the main entrance hallway with tiled flooring and staircase to the first floor landing. There is also a useful w/c off the hallway. Heading to the left you will find a dining room overlooking the garden with the kitchen/dining area adjacent. The kitchen offers a range of units with rolled edge worktops over as well as gas hob and double electric eye level oven/grill, space for all further white goods and space for a table and chairs. To the side of the kitchen is a small side porch leading from the side driveway. In the opposite direct from the hallway there is a front reception / family room which could easily become a ground floor bedroom with a dual aspect. To the rear is the main sitting room with a feature fireplace housing the woodburner with double doors into the garden room. The garden room is a wonderful space overlooking and opening onto the rear garden. Heading up to the first floor landing you will find plenty of natural light with access to the three bedrooms and shower room. The shower room has been updated with a walk in shower rather than bath. To the rear of the house there are two double bedrooms both with a range of built in bedroom furniture and to the front there is the final double bedroom.