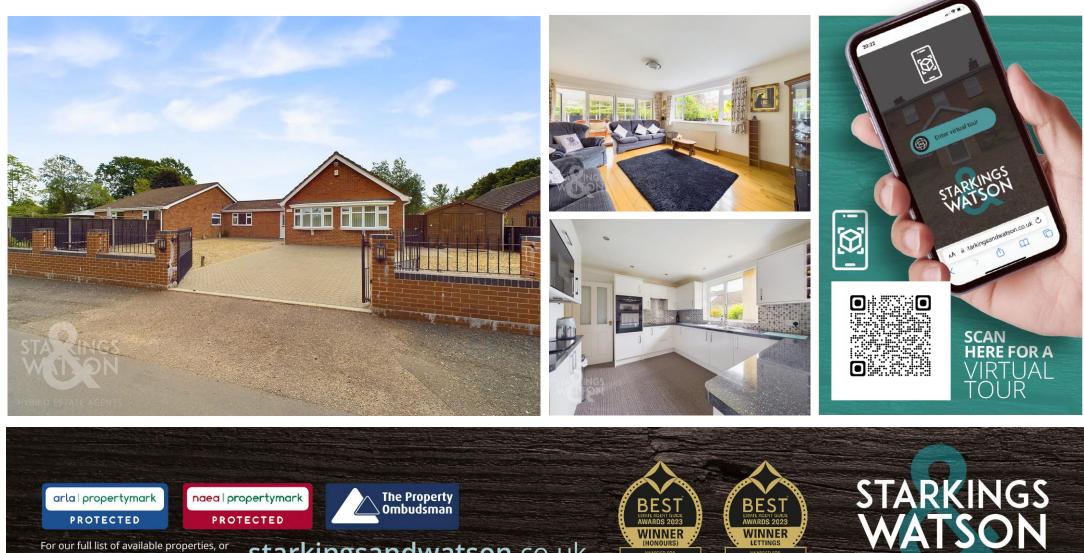

## HALF FIELD LANE

### Deopham, Wymondham NR18 9DJ

Freehold | Energy Efficiency Rating : C

To arrange an accompanied viewing please pop in or call us on 01953 438838

# FOR SALE PROPERTY

For our full list of available properties, or for a FREE INSTANT online valuation visit

starkingsandwatson.co.uk

- Detached Family Sized Bungalow
- Over 1600 SQFT (stms) Internally
- Annexe Potential
- Three Reception Rooms
- Four Bedrooms & Two Bathrooms
- Wrap Around Landscaped Gardens
- Gated Driveway Parking
- Sought After Village Location

#### **IN SUMMARY**

Located in the QUIET and SOUGHT AFTER VILLAGE of DEOPHAM within easy reach of both ATTLEBOROUGH and WYMONDHAM is this family sized DETACHED BUNGALOW extending to approximately 1600 SQFT (stms). The property has been modernised and extended by the current owners and is certainly ready to be moved straight into! You will find a central entrance hallway with utility room, w/c and master EN-SUITE BEDROOM to the right as well as large walk in cupboard. To the left is the generous KITCHEN/DINING ROOM, impressive main sitting room with CONSERVATORY BEYOND. There are then THREE FURTHER BEDROOMS and a family bathroom off the inner hallway. Externally the gardens wrap around the bungalow and have been beautifully kept offering a number of secluded places to sit and entertain. In addition there is a large detached workshop as well as GATED DRIVEWAY PARKING for a number of vehicles.

#### SETTING THE SCENE

Approached via a set of secure iron gates you will find a large driveway of hard standing and shingle with a pathway leading to the main entrance door to the front. There are planting borders to the right as well as access to the detached timber built workshop with power and light. There is also side gated access to the gardens from the frontage.

#### THE GRAND TOUR

Entering the main entrance door to the front you will find a welcoming entrance hallway with access to the utility room and w/c straight ahead. The utility room offers a range of fitted units with space for various white goods and a door to the rear garden. To the right of the hallway is the master en-suite bedroom, a very impressively sized room with large walk in pantry/storage cupboard and ensuite shower room. Heading in the other direction from the hallway is the kitchen/dining room, an equally impressive space with a modern fitted kitchen offering plenty of storage units and rolled edge worktops over. You will find double eye level ovens, induction hob, dishwasher, breakfast bar and space for the fridge/freezer as well as a microwave. The kitchen leads through in the inner hallway with access to the three further double bedrooms and the family bathroom. You will also find access to the main sitting room with wood flooring and internal bi-folding doors leading into the garden room beyond which benefits from a solid roof and access to the garden. Other additions include electric front gates onto the driveway, external oil fired boiler, water softener, alarm system and CCTV.

#### **VIRTUAL TOUR**

View our virtual tour for a full 360 degree of the interior of the property.