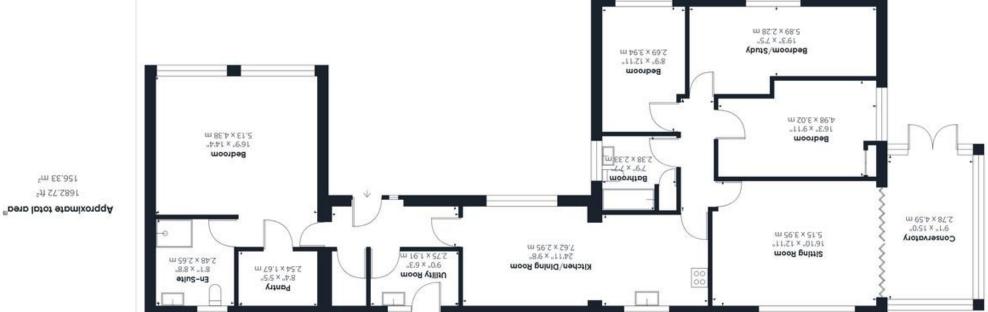

#### **IN SUMMARY**

Located in the QUIET and SOUGHT AFTER VILLAGE of DEOPHAM within easy reach of both ATTLEBOROUGH and WYMONDHAM is this family sized DETACHED BUNGALOW extending to approximately 1600 SQFT (stms). The property has been modernised and extended by the current owners and is certainly ready to be moved straight into! You will find a central entrance hallway with utility room, w/c and master EN-SUITE BEDROOM to the right as well as large walk in cupboard. To the left is the generous KITCHEN/DINING ROOM, impressive main sitting room with CONSERVATORY BEYOND. There are then THREE FURTHER BEDROOMS and a family bathroom off the inner hallway. Externally the gardens wrap around the bungalow and have been beautifully kept offering a number of secluded places to sit and entertain. In addition there is a large detached workshop as well as GATED DRIVEWAY PARKING for a number of vehicles.

#### THE GRAND TOUR

Entering the main entrance door to the front you will find a welcoming entrance hallway with access to the utility room and w/c straight ahead. The utility room offers a range of fitted units with space for various white goods and a door to the rear garden. To the right of the hallway is the master en-suite bedroom, a very impressively sized room with large walk in pantry/storage cupboard and ensuite shower room. Heading in the other direction from the hallway is the kitchen/dining room, an equally impressive space with a modern fitted kitchen offering plenty of storage units and rolled edge worktops over. You will find double eye level ovens, induction hob, dishwasher, breakfast bar and space for the fridge/freezer as well as a microwave. The kitchen leads through in the inner hallway with access to the three further double bedrooms and the family bathroom. You will also find access to the main sitting room with wood flooring and internal bi-folding doors leading into the garden room beyond which benefits from a solid roof and access to the garden. Other additions include electric front gates onto the driveway, external oil fired boiler, water softener, alarm system and CCTV.

#### THE GREAT OUTDOORS

The pleasant wrap around gardens are well landscaped and kept in excellent order. The garden is mainly laid to lawn with a range of pretty shrub bed borders. You will find two separate patio areas both ideal for sitting and entertaining. A paved pathway wraps around the front section of the garden leading to the rear where you will

find further lawns and planting borders with the garden being fully enclosed with timber fencing. Also to the rear hidden from the majority of the garden is the oil tank and external boiler as well as shed storage.