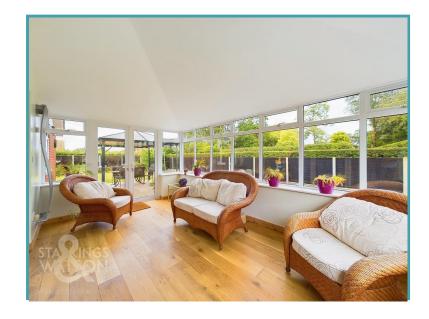

#### THE GRAND TOUR

Entering the main entrance door to the front you will find a welcoming entrance hallway with access to the utility room and w/c straight ahead. The utility room offers a range of fitted units with space for various white goods and a door to the rear garden. To the right of the hallway is the master en-suite bedroom, a very impressively sized room with large walk in pantry/storage cupboard and ensuite shower room. Heading in the other direction from the hallway is the kitchen/dining room, an equally impressive space with a modern fitted kitchen offering plenty of storage units and rolled edge worktops over. You will find double eye level ovens, induction hob, dishwasher, breakfast bar and space for the fridge/freezer as well as a microwave. The kitchen leads through in the inner hallway with access to the three further double bedrooms and the family bathroom. You will also find access to the main sitting room with wood flooring and internal bi-folding doors leading into the garden room beyond which benefits from a solid roof and access to the garden. Other additions include electric front gates onto the driveway, external oil fired boiler, water softener, alarm system and CCTV.