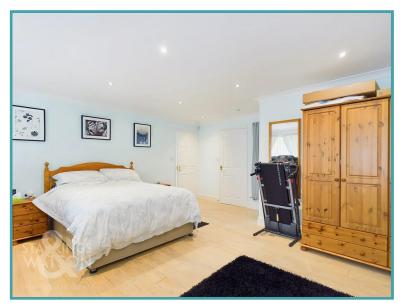

#### THE GRAND TOUR

Entering the main entrance door to the front you will find a welcoming entrance hallway with access to the utility room and w/c straight ahead. The utility room offers a range of fitted units with space for various white goods and a door to the rear garden. To the right of the hallway is the master en-suite bedroom, a very impressively sized room with large walk in pantry/storage cupboard and ensuite shower room. Heading in the other direction from the hallway is the kitchen/dining room, an equally impressive space with a modern fitted kitchen offering plenty of storage units and rolled edge worktops over. You will find double eye level ovens, induction hob, dishwasher, breakfast bar and space for the fridge/freezer as well as a microwave. The kitchen leads through in the inner hallway with access to the three further double bedrooms and the family bathroom. You will also find access to the main sitting room with wood flooring and internal bi-folding doors leading into the garden room beyond which benefits from a solid roof and access to the garden. Other additions include electric front gates onto the driveway, external oil fired boiler, water softener, alarm system and CCTV.