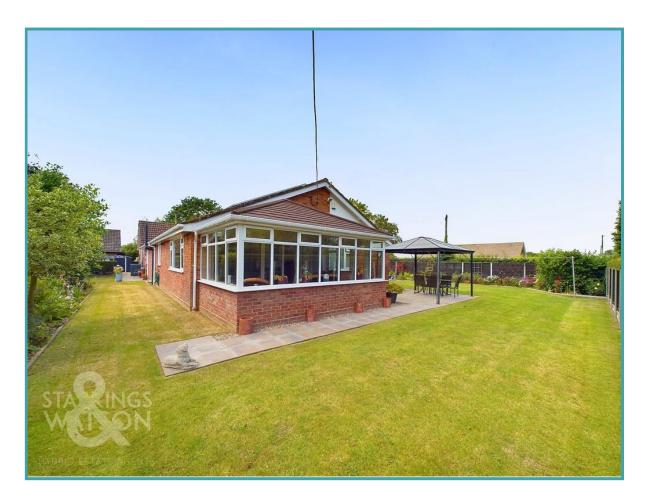

#### THE GREAT OUTDOORS

The pleasant wrap around gardens are well landscaped and kept in excellent order. The garden is mainly laid to lawn with a range of pretty shrub bed borders. You will find two separate patio areas both ideal for sitting and entertaining. A paved pathway wraps around the front section of the garden leading to the rear where you will

find further lawns and planting borders with the garden being fully enclosed with timber fencing. Also to the rear hidden from the majority of the garden is the oil tank and external boiler as well as shed storage.