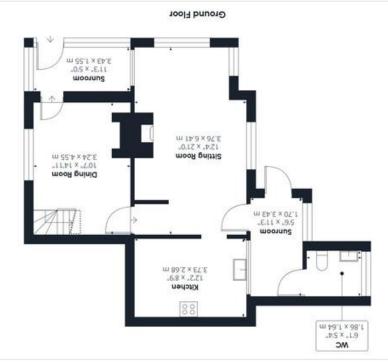

### Approximate total area

101.56 m² 1093.14 ft<sup>2</sup>

4.3 ft2

#### Reduced headroom

5m 4.0

(1) Excluding balconies and terraces

(#S9.4/m2.1 wolad) (!) gegnced peopleoui

bjeu is tor illustrative purposes only. approximate, not to scale. This floor ensure accuracy, all measurements are While every attempt has been made to

GIRAFFE360

Floor 1