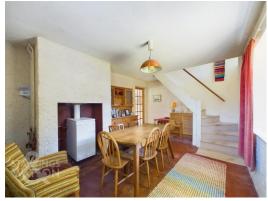

#### THE GRAND TOUR

Stepping in via the sun room, this multi-purpose space could be used as a study, extra seating area or simply as a sizeable porch or additional storage area, whilst offering carpeted flooring and a radiator. Following on you will step into the dining room, with original tiled flooring underfoot this space houses the oil boiler system and grants access to the first floor via the stairs but first and foremost is an ideal formal dining space or potential second sitting room. The main sitting room is found just beyond here towards the rear of the property, being a large and airy area with ample floor space for your choice of soft furnishings while boasting a cast iron wood burner for those cosier nights by the fire. The kitchen is positioned just off the sitting room, with a range of wall and base mounted storage, space for an oven/hob with tiled splash backs, and inlets for a fridge, freezer and plumbing for a dishwasher. The rear of the property is made up of a lean to style conservatory space, with matching original tiled flooring to the dining space opening into the utility area at the very rear with a toilet, sink and plumbing for the washing machine. The central landing on the first floor grants access to all three double bedrooms as well as the four piece shower room featuring a bidet, corner shower unit and frosted uPVC double glazed window towards the rear garden. The smaller of the three bedrooms can be found immediately to your right with a front facing aspect, this double bedroom also benefits from wall-to-wall built in wardrobes and carpeted flooring. The two large bedrooms both occupy a rear facing aspect adjacent