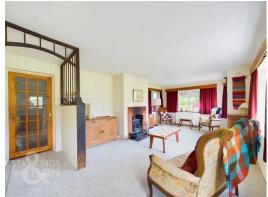

#### THE GRAND TOUR

Stepping in via the sun room, this multi-purpose space could be used as a study, extra seating area or simply as a sizeable porch or additional storage area, whilst offering carpeted flooring and a radiator. Following on you will step into the dining room, with original tiled flooring underfoot this space houses the oil boiler system and grants access to the first floor via the stairs but first and foremost is an ideal formal dining space or potential second sitting room. The main sitting room is found just beyond here towards the rear of the property, being a large and airy area with ample floor space for your choice of soft furnishings while boasting a cast iron wood burner for those cosier nights by the fire. The kitchen is positioned just off the sitting room, with a range of wall and base mounted storage, space for an oven/hob with tiled splash backs, and inlets for a fridge, freezer and plumbing for a dishwasher. The rear of the property is made up of a lean to style conservatory space, with matching original tiled flooring to the dining space opening into the utility area at the very rear with a toilet, sink and plumbing for the washing machine. The central landing on the first floor grants access to all three double bedrooms as well as the four piece shower room featuring a bidet, corner shower unit and frosted uPVC double glazed window towards the rear garden. The smaller of the three bedrooms can be found immediately to your right with a front facing aspect, this double bedroom also benefits from wall-to-wall built in wardrobes and carpeted flooring. The two large bedrooms both occupy a rear facing aspect adjacent