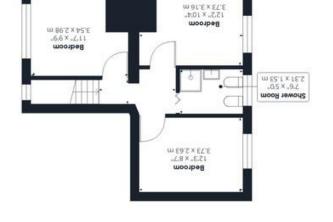

### Approximate total area

101.56 m² 1093.14 ft<sup>2</sup>

4.3 ft2

#### Reduced headroom

5m 4.0

(1) Excluding balconies and terraces

(#S9.4/m2.1 wolad) (!) gegnced peopleoui

bjeu is tor illustrative purposes only. approximate, not to scale. This floor ensure accuracy, all measurements are While every attempt has been made to

GIRAFFE360

Floor 1