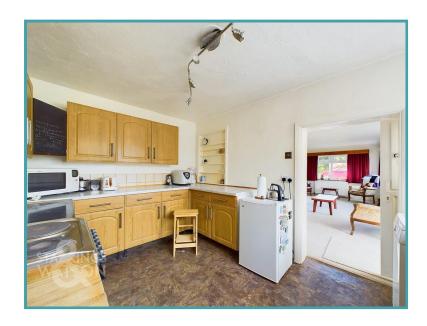

#### THE GRAND TOUR

Stepping in via the sun room, this multi-purpose space could be used as a study, extra seating area or simply as a sizeable porch or additional storage area, whilst offering carpeted flooring and a radiator. Following on you will step into the dining room, with original tiled flooring underfoot this space houses the oil boiler system and grants access to the first floor via the stairs but first and foremost is an ideal formal dining space or potential second sitting room. The main sitting room is found just beyond here towards the rear of the property, being a large and airy area with ample floor space for your choice of soft furnishings while boasting a cast iron wood burner for those cosier nights by the fire. The kitchen is positioned just off the sitting room, with a range of wall and base mounted storage, space for an oven/hob with tiled splash backs, and inlets for a fridge, freezer and plumbing for a dishwasher. The rear of the property is made up of a lean to style conservatory space, with matching original tiled flooring to the dining space opening into the utility area at the very rear with a toilet, sink and plumbing for the washing machine. The central landing on the first floor grants access to all three double bedrooms as well as the four piece shower room featuring a bidet, corner shower unit and frosted uPVC double glazed window towards the rear garden. The smaller of the three bedrooms can be found immediately to your right with a front facing aspect, this double bedroom also benefits from wall-to-wall built in wardrobes and carpeted flooring. The two large bedrooms both occupy a rear facing aspect adjacent