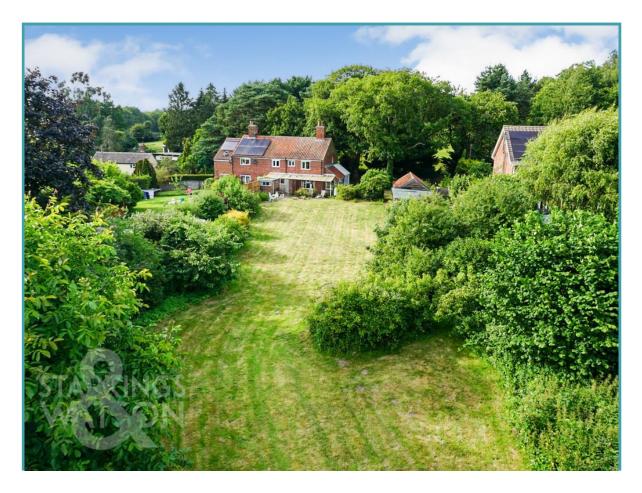

#### **IN SUMMARY**

NO CHAIN. This CHARACTERFUL semi-detached family home is set upon 0.39 ACRES (stms) and offers a wealth of SPACE and POTENTIAL both internally and externally. Inside this charming home you will find a welcoming 21' TRIPLE ASPECT SITTING ROOM with WOOD BURNER, separate DINING ROOM with ORIGINAL TILED FLOORING, sun room/study, fitted kitchen leading to a UTILITY SPACE and W/C whilst the first floor gives access to THREE DOUBLE BEDROOMS and the SHOWER ROOM. Externally, the sprawling rear garden is lined with trees and hedges with use of OUTBUILDINGS and a generous space to the front/side giving AMPLE OFF ROAD PARKING and access to the GARAGE.

#### **SETTING THE SCENE**

Turning off this tree lined road up and onto the side of the property you will find a grass space suitable for parking multiple vehicles giving access to both the main door/sun room and the garage.

#### THE GREAT OUTDOORS

The rear garden is a paradise of potential, with timber outbuildings/workshops to be used, the garden is fully enclosed and predominantly laid to lawn with privacy giving trees and hedges lining your walk as the garden tapers into itself at the very rear while the immediate exit from the property will find you stood upon a brick weave patio area, ideal for sitting and watching the sun set behind your home.