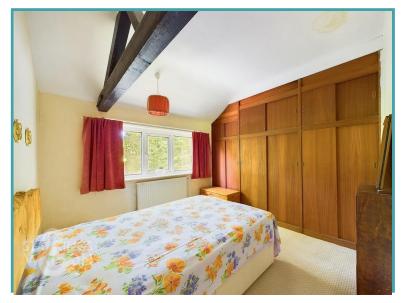

#### THE GRAND TOUR

Stepping in via the sun room, this multi-purpose space could be used as a study, extra seating area or simply as a sizeable porch or additional storage area, whilst offering carpeted flooring and a radiator. Following on you will step into the dining room, with original tiled flooring underfoot this space houses the oil boiler system and grants access to the first floor via the stairs but first and foremost is an ideal formal dining space or potential second sitting room. The main sitting room is found just beyond here towards the rear of the property, being a large and airy area with ample floor space for your choice of soft furnishings while boasting a cast iron wood burner for those cosier nights by the fire. The kitchen is positioned just off the sitting room, with a range of wall and base mounted storage, space for an oven/hob with tiled splash backs, and inlets for a fridge, freezer and plumbing for a dishwasher. The rear of the property is made up of a lean to style conservatory space, with matching original tiled flooring to the dining space opening into the utility area at the very rear with a toilet, sink and plumbing for the washing machine. The central landing on the first floor grants access to all three double bedrooms as well as the four piece shower room featuring a bidet, corner shower unit and frosted uPVC double glazed window towards the rear garden. The smaller of the three bedrooms can be found immediately to your right with a front facing aspect, this double bedroom also benefits from wall-to-wall built in wardrobes and carpeted flooring. The two large bedrooms both occupy a rear facing aspect adjacent

Price:

For our full list of available properties, or for a FREE INSTANT online valuation visit

Starkingsandwatson.co.uk

to one another from the landing. Both have carpeted flooring, exposed wooden beams, views over the rear garden and ample floor space for soft furnishings and additional storage.