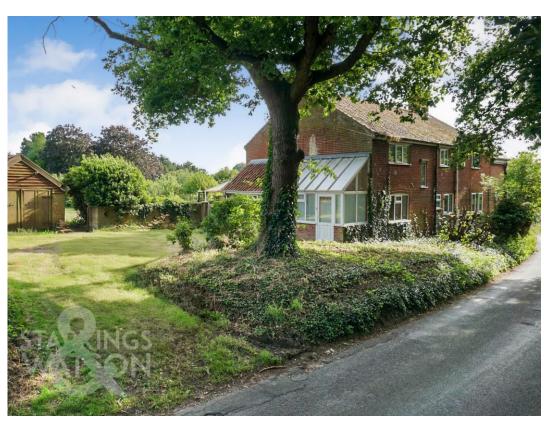

#### **IN SUMMARY**

NO CHAIN. This CHARACTERFUL semi-detached family home is set upon 0.39 ACRES (stms) and offers a wealth of SPACE and POTENTIAL both internally and externally. Inside this charming home you will find a welcoming 21' TRIPLE ASPECT SITTING ROOM with WOOD BURNER, separate DINING ROOM with ORIGINAL TILED FLOORING, sun room/study, fitted kitchen leading to a UTILITY SPACE and W/C whilst the first floor gives access to THREE DOUBLE BEDROOMS and the SHOWER ROOM. Externally, the sprawling rear garden is lined with trees and hedges with use of OUTBUILDINGS and a generous space to the front/side giving AMPLE OFF ROAD PARKING and access to the GARAGE.

#### **SETTING THE SCENE**

Turning off this tree lined road up and onto the side of the property you will find a grass space suitable for parking multiple vehicles giving access to both the main door/sun room and the garage.

#### THE GREAT OUTDOORS

The rear garden is a paradise of potential, with timber outbuildings/workshops to be used, the garden is fully enclosed and predominantly laid to lawn with privacy giving trees and hedges lining your walk as the garden tapers into itself at the very rear while the immediate exit from the property will find you stood upon a brick weave patio area, ideal for sitting and watching the sun set behind your home.