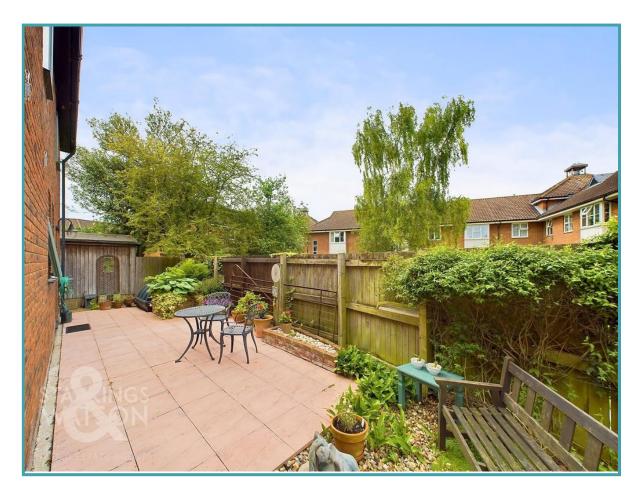

#### THE GREAT OUTDOORS

The private rear garden is enclosed with timber fencing and offers the ideal spot for dining and entertaining. The rear is mainly a paved terrace area with planting borders as well as the oil tank. There is direct access to the rear garden from the utility room as well as shingled side access leading front to rear.