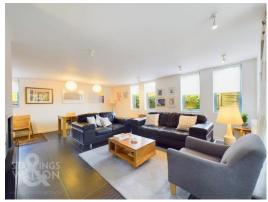

#### THE GRAND TOUR

Entering via the covered veranda to the front, the main entrance door takes you into the open plan reception space. This bright and welcoming space offers ample room for both sitting and dining and provides a sociable area to enjoy with family. There is tiled flooring throughout as well as triple aspect and a feature fireplace with woodburner. The kitchen is located to the front of the house which is fully fitted with a range of modern units and rolled edge worktops, integrated fridge/freezer, double oven grill, induction hob and space for dishwasher. There is a rear hallway off the reception space providing access to the garden as well as understairs storage. The w/c and utility room are also found with another range of units as well as space for washing machine and dishwasher also. Heading up to the first floor landing you will find plenty of natural light. You will find four bedrooms and a family bathroom. The bathroom to the left has been designed to offer a large double shower. There are two slightly smaller bedrooms to the front of the house one currently used an office with the two larger bedrooms located on the same side of the house. Both main rooms offer a lot of space and light along with dual aspects. The main bedroom also features a well fitted en-suite