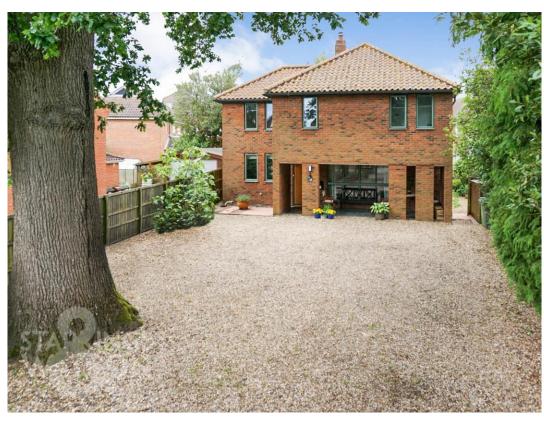

#### **IN SUMMARY**

Located in the HEART OF WYMONDHAM TUCKED AWAY down a hidden driveway off Back Lane is this DETACHED BESPOKE ARCHITECT DESIGNED HOME. The house was built almost 20 years ago has been cleverly designed to maximise the space on offer with approx. 1400 SQFT (stms) of living accommodation. To the front you will find a VERY IMPRESSIVE DRIVEWAY with plenty of parking and a unique covered VERANDA ideal for outside seating. To the side and rear there are LANDSCAPED LOW MAINTENANCE GARDENS. Internally the ground floor is predominantly OPEN PLAN with generous space for sitting and dining with a feature fireplace. The modern fitted kitchen is located to the front and the separate utility and W/C to the rear off the hallway. On the first floor there are FOUR BEDROOMS in total, two of which are VERY GENEROUS DOUBLES with a family bathroom and en-suite also.

#### **SETTING THE SCENE**

Approached off back lane in the heart of
Wymondham, the property is well set back from the

road down a long private driveway with access for three other properties also. The house is located at the bottom of the driveway offering plenty of driveway parking in front of the house for numerous vehicles. There is side access leading to the rear garden also as well as mature hedging and trees.