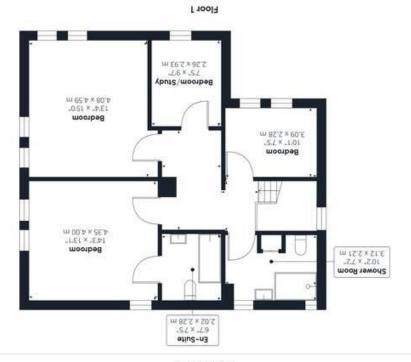

#### THE GRAND TOUR

Entering via the covered veranda to the front, the main entrance door takes you into the open plan reception space. This bright and welcoming space offers ample room for both sitting and dining and provides a sociable area to enjoy with family. There is tiled flooring throughout as well as triple aspect and a feature fireplace with woodburner. The kitchen is located to the front of the house which is fully fitted with a range of modern units and rolled edge worktops, integrated fridge/freezer, double oven grill, induction hob and space for dishwasher. There is a rear hallway off the reception space providing access to the garden as well as understairs storage. The w/c and utility room are also found with another range of units as well as space for washing machine and dishwasher also. Heading up to the first floor landing you will find plenty of natural light. You will find four bedrooms and a family bathroom. The bathroom to the left has been designed to offer a large double shower. There are two slightly smaller bedrooms to the front of the house one currently used an office with the two larger bedrooms located on the same side of the house. Both main rooms offer a lot of space and light along with dual aspects. The main bedroom also features a well fitted en-suite