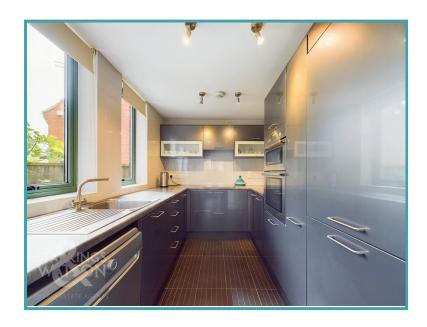

#### THE GRAND TOUR

Entering via the covered veranda to the front, the main entrance door takes you into the open plan reception space. This bright and welcoming space offers ample room for both sitting and dining and provides a sociable area to enjoy with family. There is tiled flooring throughout as well as triple aspect and a feature fireplace with woodburner. The kitchen is located to the front of the house which is fully fitted with a range of modern units and rolled edge worktops, integrated fridge/freezer, double oven grill, induction hob and space for dishwasher. There is a rear hallway off the reception space providing access to the garden as well as understairs storage. The w/c and utility room are also found with another range of units as well as space for washing machine and dishwasher also. Heading up to the first floor landing you will find plenty of natural light. You will find four bedrooms and a family bathroom. The bathroom to the left has been designed to offer a large double shower. There are two slightly smaller bedrooms to the front of the house one currently used an office with the two larger bedrooms located on the same side of the house. Both main rooms offer a lot of space and light along with dual aspects. The main bedroom also features a well fitted en-suite