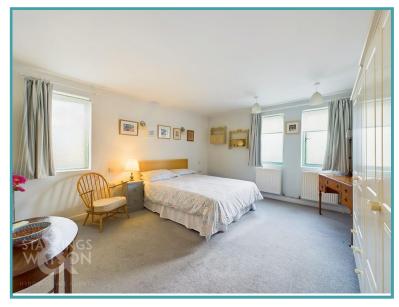

#### THE GRAND TOUR

Entering via the covered veranda to the front, the main entrance door takes you into the open plan reception space. This bright and welcoming space offers ample room for both sitting and dining and provides a sociable area to enjoy with family. There is tiled flooring throughout as well as triple aspect and a feature fireplace with woodburner. The kitchen is located to the front of the house which is fully fitted with a range of modern units and rolled edge worktops, integrated fridge/freezer, double oven grill, induction hob and space for dishwasher. There is a rear hallway off the reception space providing access to the garden as well as understairs storage. The w/c and utility room are also found with another range of units as well as space for washing machine and dishwasher also. Heading up to the first floor landing you will find plenty of natural light. You will find four bedrooms and a family bathroom. The bathroom to the left has been designed to offer a large double shower. There are two slightly smaller bedrooms to the front of the house one currently used an office with the two larger bedrooms located on the same side of the house. Both main rooms offer a lot of space and light along with dual aspects. The main bedroom also features a well fitted en-suite