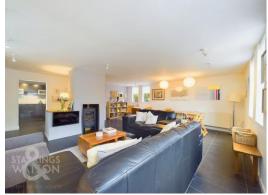

#### THE GRAND TOUR

Entering via the covered veranda to the front, the main entrance door takes you into the open plan reception space. This bright and welcoming space offers ample room for both sitting and dining and provides a sociable area to enjoy with family. There is tiled flooring throughout as well as triple aspect and a feature fireplace with woodburner. The kitchen is located to the front of the house which is fully fitted with a range of modern units and rolled edge worktops, integrated fridge/freezer, double oven grill, induction hob and space for dishwasher. There is a rear hallway off the reception space providing access to the garden as well as understairs storage. The w/c and utility room are also found with another range of units as well as space for washing machine and dishwasher also. Heading up to the first floor landing you will find plenty of natural light. You will find four bedrooms and a family bathroom. The bathroom to the left has been designed to offer a large double shower. There are two slightly smaller bedrooms to the front of the house one currently used an office with the two larger bedrooms located on the same side of the house. Both main rooms offer a lot of space and light along with dual aspects. The main bedroom also features a well fitted en-suite