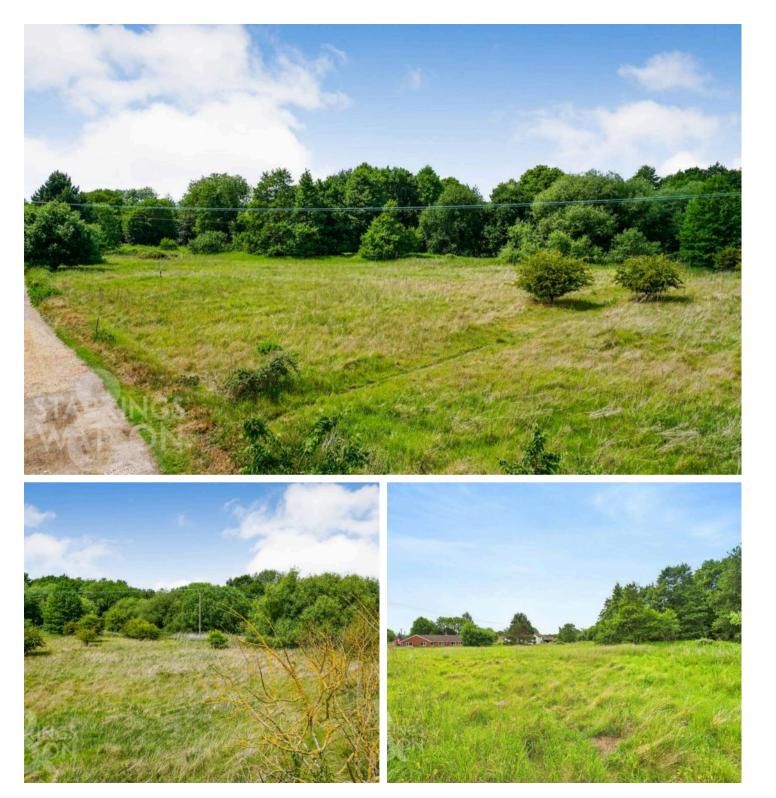

## Land Opposite Potash Cottage, Potash Lane

Roydon, Diss

Located on the outskirts of town within a picturesque village setting, you will find this rarely available PARCEL OF AMENITY LAND providing an opportunity for those seeking a serene lifestyle amidst nature's embrace. Boasting approximately 3.5 ACRES (stms) of land, this parcel of amenity land presents a harmonious blend of PADDOCKS & WOODLAND, providing an ideal canvas for various uses including PASTURE or EQUESTRIAN activities. With title number NK319055 the land offers an excellent opportunity for prospective purchasers to acquire a piece of the countryside with plenty of potential. Buyers are advised that we understand there is currently little to no chance of residential development on the plot. Exact boundaries are not clearly defined.

Council Tax band: D Tenure: Freehold

- Amenity Land
- Mixture Of Paddocks & Woodland
- Approx 3.5 Acres (stms)
- Title Number NK319055
- Ideally Suited For Pasture Or Equestrian Useage
- Located On The Edge Of Town Within Village Position