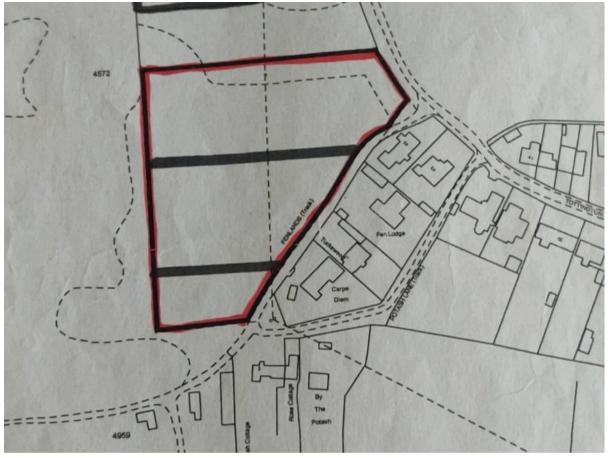

## Land Opposite Potash Cottage, Potash Lane

Roydon, Diss

Located on the outskirts of town within a picturesque village setting, you will find this rarely available PARCEL OF AMENITY LAND providing an opportunity for those seeking a serene lifestyle amidst nature's embrace. Boasting approximately 3.5 ACRES (stms) of land, this parcel of amenity land presents a harmonious blend of PADDOCKS & WOODLAND, providing an ideal canvas for various uses including PASTURE or EQUESTRIAN activities. With title number NK319055 the land offers an excellent opportunity for prospective purchasers to acquire a piece of the countryside with plenty of potential. Buyers are advised that we understand there is currently little to no chance of residential development on the plot. Exact boundaries are not clearly defined.

## SETTING THE SCENE

Approached via the corner of Tottington Lane and Potash Lane. Potash Lane is an unmade private and circular road with access to the land itself.

FIND US

Postcode: IP22 5SF

What3Words:///pampering.tickling.chucks