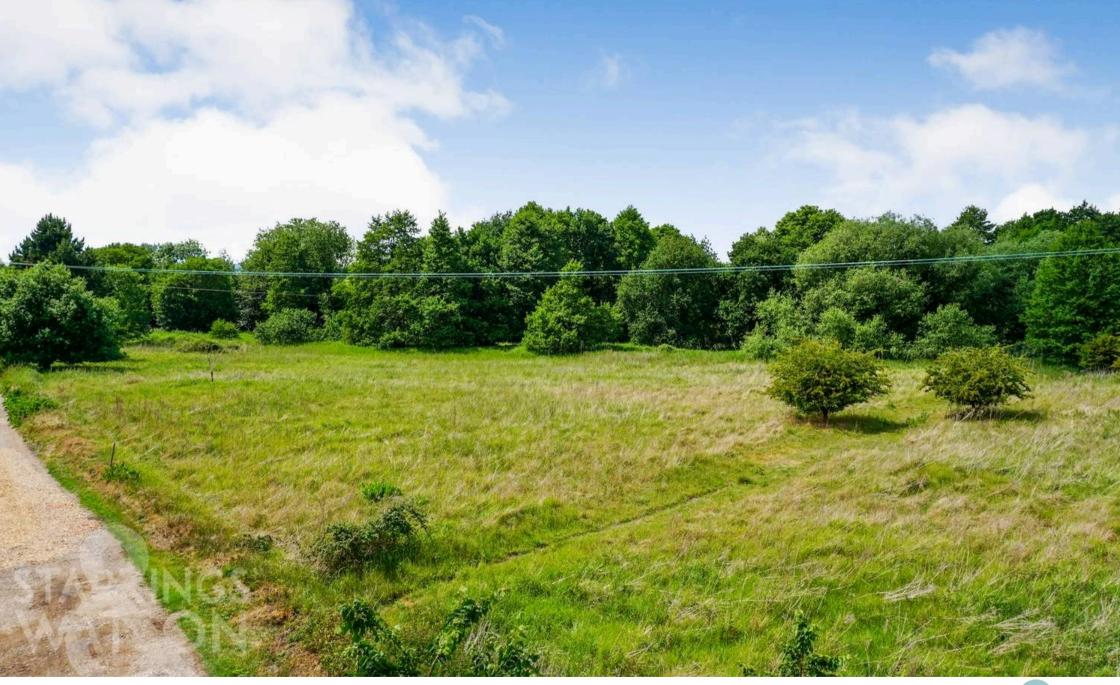

## Land Opposite Potash Cottage, Potash Lane

Roydon, Diss

Located on the outskirts of town within a picturesque village setting, you will find this rarely available PARCEL OF AMENITY LAND providing an opportunity for those seeking a serene lifestyle amidst nature's embrace. Boasting approximately 3.5 ACRES (stms) of land, this parcel of amenity land presents a harmonious blend of PADDOCKS & WOODLAND, providing an ideal canvas for various uses including PASTURE or EQUESTRIAN activities. With title number NK319055 the land offers an excellent opportunity for prospective purchasers to acquire a piece of the countryside with plenty of potential. Buyers are advised that we understand there is currently little to no chance of residential development on the plot. Exact boundaries are not clearly defined.

Council Tax band: D Tenure: Freehold

- Amenity Land
- Mixture Of Paddocks & Woodland
- Approx 3.5 Acres (stms)
- Title Number NK319055
- Ideally Suited For Pasture Or Equestrian Useage
- Located On The Edge Of Town Within Village Position