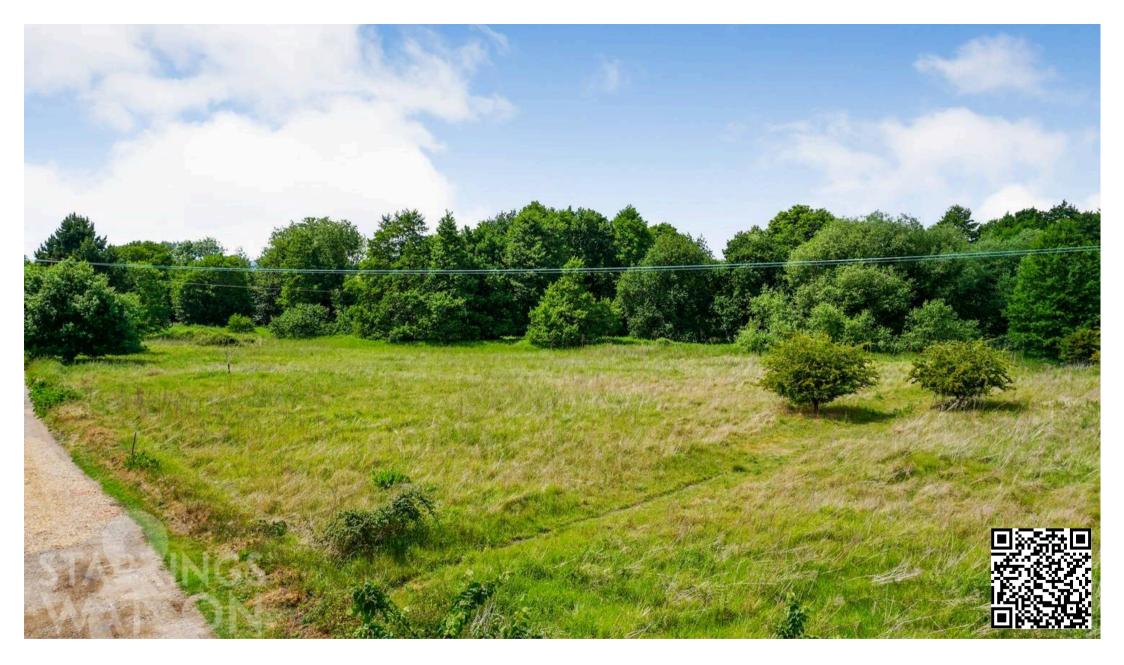

## Land Opposite Potash Cottage, Potash Lane

Roydon, Diss

Located on the outskirts of town within a picturesque village setting, you will find this rarely available PARCEL OF AMENITY LAND providing an opportunity for those seeking a serene lifestyle amidst nature's embrace. Boasting approximately 3.5 ACRES (stms) of land, this parcel of amenity land presents a harmonious blend of PADDOCKS & WOODLAND, providing an ideal canvas for various uses including PASTURE or EQUESTRIAN activities. With title number NK319055 the land offers an excellent opportunity for prospective purchasers to acquire a piece of the countryside with plenty of potential. Buyers are advised that we understand there is currently little to no chance of residential development on the plot. Exact boundaries are not clearly defined.

Council Tax band: D Tenure: Freehold

- Amenity Land
- Mixture Of Paddocks & Woodland
- Approx 3.5 Acres (stms)
- Title Number NK319055
- Ideally Suited For Pasture Or Equestrian Useage
- Located On The Edge Of Town Within Village Position