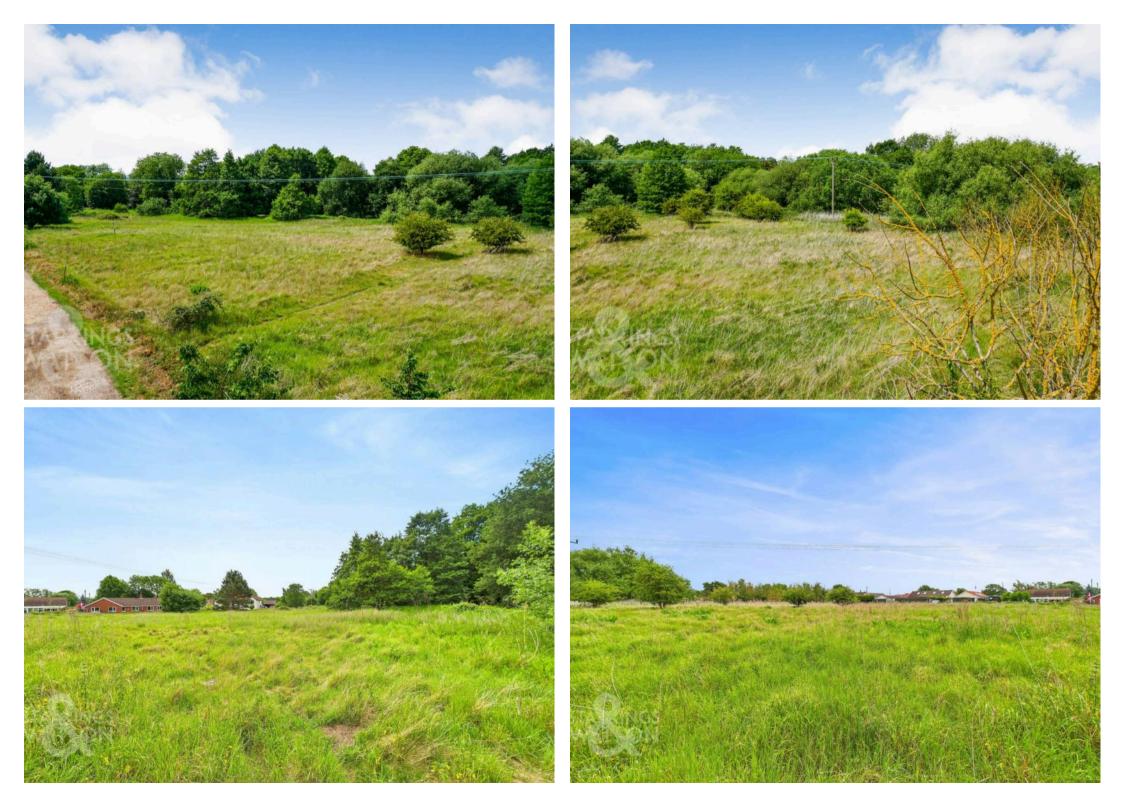

## Land Opposite Potash Cottage, Potash Lane

Roydon, Diss

Located on the outskirts of town within a picturesque village setting, you will find this rarely available PARCEL OF AMENITY LAND providing an opportunity for those seeking a serene lifestyle amidst nature's embrace. Boasting approximately 3.5 ACRES (stms) of land, this parcel of amenity land presents a harmonious blend of PADDOCKS & WOODLAND, providing an ideal canvas for various uses including PASTURE or EQUESTRIAN activities. With title number NK319055 the land offers an excellent opportunity for prospective purchasers to acquire a piece of the countryside with plenty of potential. Buyers are advised that we understand there is currently little to no chance of residential development on the plot. Exact boundaries are not clearly defined.

Council Tax band: D Tenure: Freehold

- Amenity Land
- Mixture Of Paddocks & Woodland
- Approx 3.5 Acres (stms)
- Title Number NK319055
- Ideally Suited For Pasture Or Equestrian Useage
- Located On The Edge Of Town Within Village Position