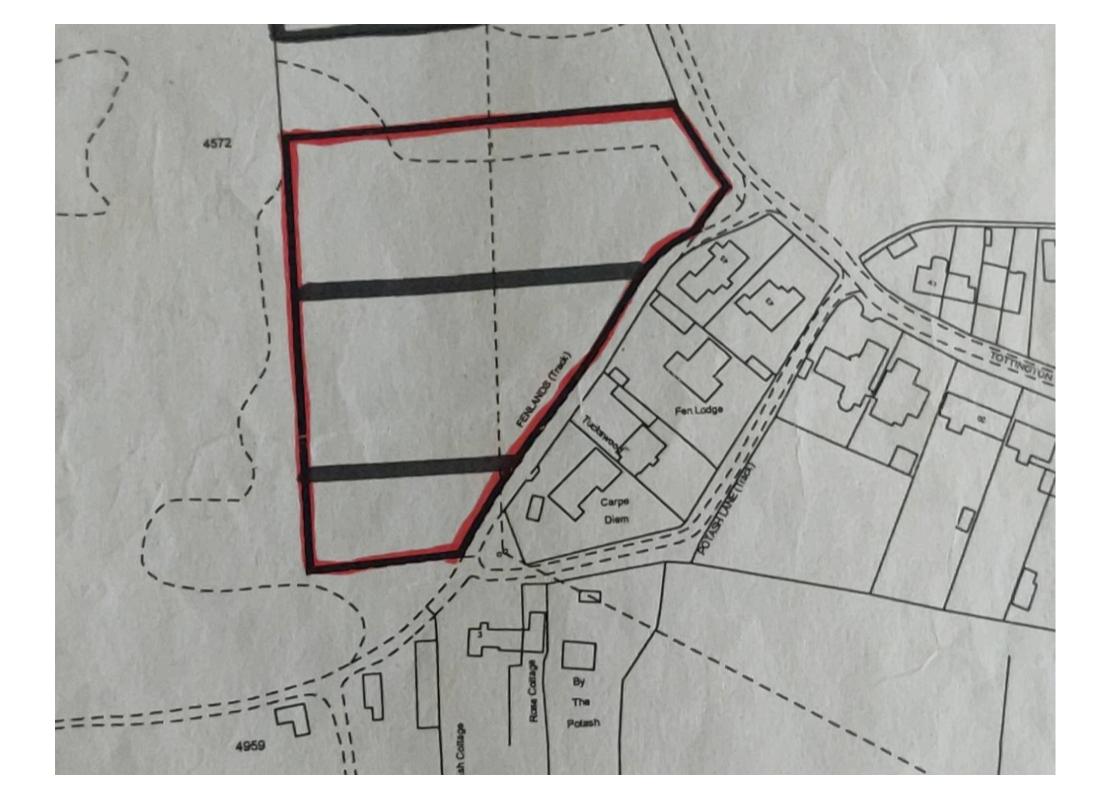

## Land Opposite Potash Cottage, Potash Lane

Roydon, Diss

Located on the outskirts of town within a picturesque village setting, you will find this rarely available PARCEL OF AMENITY LAND providing an opportunity for those seeking a serene lifestyle amidst nature's embrace. Boasting approximately 3.5 ACRES (stms) of land, this parcel of amenity land presents a harmonious blend of PADDOCKS & WOODLAND, providing an ideal canvas for various uses including PASTURE or EQUESTRIAN activities. With title number NK319055 the land offers an excellent opportunity for prospective purchasers to acquire a piece of the countryside with plenty of potential. Buyers are advised that we understand there is currently little to no chance of residential development on the plot. Exact boundaries are not clearly defined.

## SETTING THE SCENE

Approached via the corner of Tottington Lane and Potash Lane. Potash Lane is an unmade private and circular road with access to the land itself.

FIND US

Postcode: IP22 5SF

What3Words:///pampering.tickling.chucks