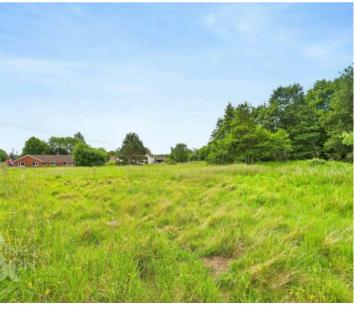

## Land Opposite Potash Cottage, Potash Lane

Roydon, Diss

Located on the outskirts of town within a picturesque village setting, you will find this rarely available PARCEL OF AMENITY LAND providing an opportunity for those seeking a serene lifestyle amidst nature's embrace. Boasting approximately 3.5 ACRES (stms) of land, this parcel of amenity land presents a harmonious blend of PADDOCKS & WOODLAND, providing an ideal canvas for various uses including PASTURE or EQUESTRIAN activities. With title number NK319055 the land offers an excellent opportunity for prospective purchasers to acquire a piece of the countryside with plenty of potential. Buyers are advised that we understand there is currently little to no chance of residential development on the plot. Exact boundaries are not clearly defined.

Council Tax band: D Tenure: Freehold

- Amenity Land
- Mixture Of Paddocks & Woodland
- Approx 3.5 Acres (stms)
- Title Number NK319055
- Ideally Suited For Pasture Or Equestrian Useage
- Located On The Edge Of Town Within Village Position