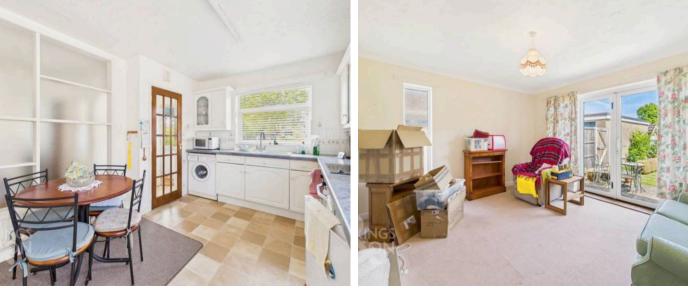

#### THE GRAND TOUR

Entering via the main entrance door to the front you will find a spacious entrance hallway leading to all further rooms. The first room is the kitchen/dining room to the left with a window to the front and a door to the side onto the driveway. The kitchen offers space for a dining table as well as a range of fitted units wall and base level with rolled edge worktops over. There is space for a washing machine and a fridge as well as integrated electric oven and hob. In addition there are two fitted cupboards and the wall mounted gas fired boiler. Off the hallway there is a family bathroom with w/c, hand wash basin and a bath. The two bedrooms are both comfortable doubles and both are fitted with wardrobes, one is to the front and the other to the rear. The sitting room is also found to the rear with a dual aspect as well as double doors leading out to the rear garden. There is also a feature fireplace housing an electric fire. FIND US Postcode : IP22 4PD What3Words : ///signed.neon.riverboat