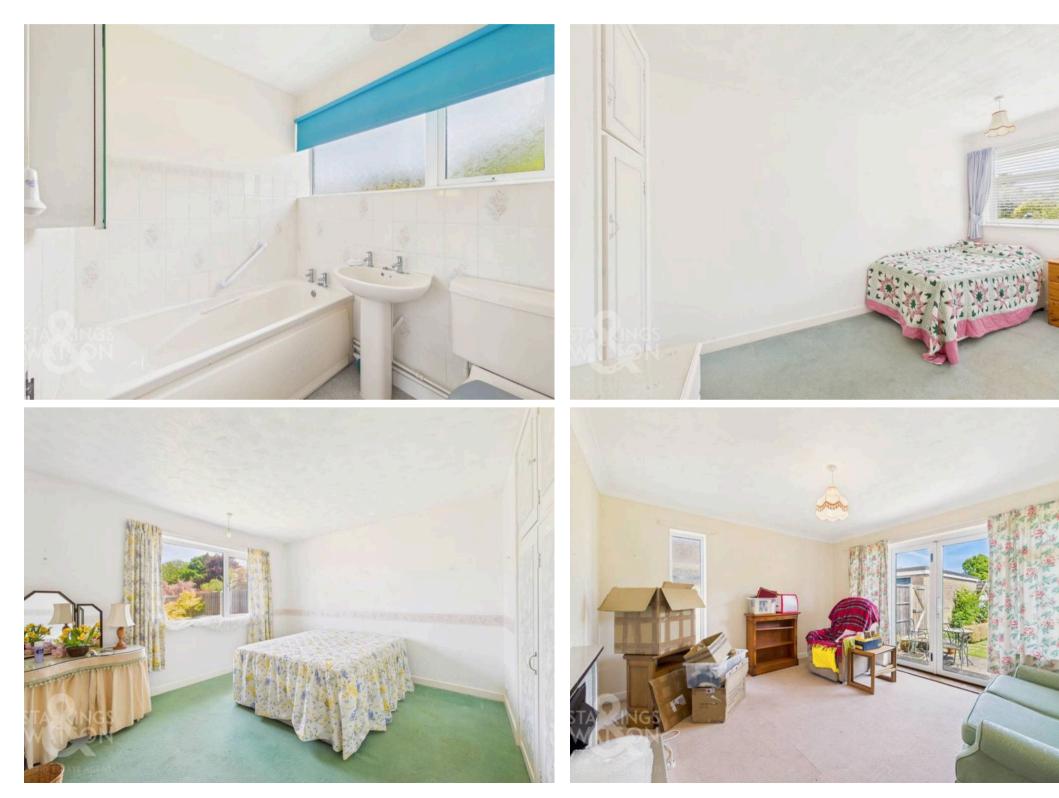

#### THE GRAND TOUR

Entering via the main entrance door to the front you will find a spacious entrance hallway leading to all further rooms. The first room is the kitchen/dining room to the left with a window to the front and a door to the side onto the driveway. The kitchen offers space for a dining table as well as a range of fitted units wall and base level with rolled edge worktops over. There is space for a washing machine and a fridge as well as integrated electric oven and hob. In addition there are two fitted cupboards and the wall mounted gas fired boiler. Off the hallway there is a family bathroom with w/c, hand wash basin and a bath. The two bedrooms are both comfortable doubles and both are fitted with wardrobes, one is to the front and the other to the rear. The sitting room is also found to the rear with a dual aspect as well as double doors leading out to the rear garden. There is also a feature fireplace housing an electric fire. FIND US Postcode : IP22 4PD What3Words : ///signed.neon.riverboat