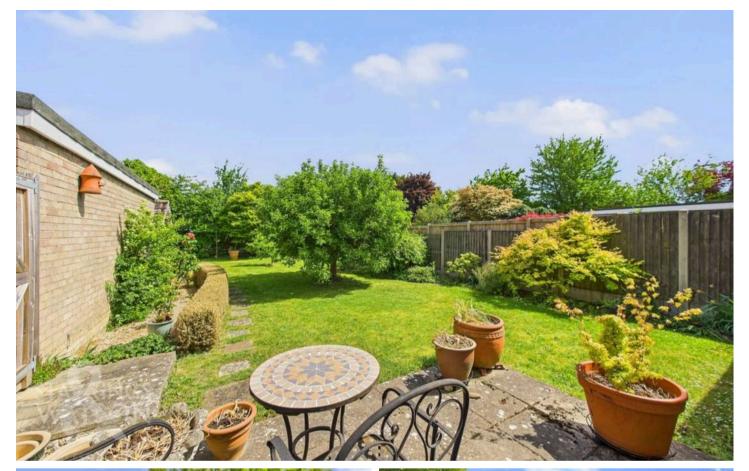

## THE GREAT OUTDOORS

To the rear is a wonderful, private and sunny space which is well stocked with mature planting trees and shrubs. The garden is mainly laid to lawn with a paved patio ideal for outside dining. A pathway leads down the garden to the bottom passing a brick built shed. The garden is enclosed with timber fencing and hedging as well as offering a secure side gate onto the side driveway.