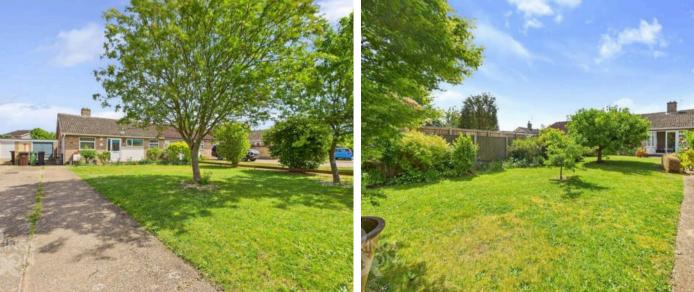

## SETTING THE SCENE

Approached via Walcot Rise you will find a very impressive hard standing driveway providing parking for a number of vehicles off road. The bungalow is well set back from the road meaning there is a large front lawn also with mature trees and shrubs.

## THE GREAT OUTDOORS

To the rear is a wonderful, private and sunny space which is well stocked with mature planting trees and shrubs. The garden is mainly laid to lawn with a paved patio ideal for outside dining. A pathway leads down the garden to the bottom passing a brick built shed. The garden is enclosed with timber fencing and hedging as well as offering a secure side gate onto the side driveway.