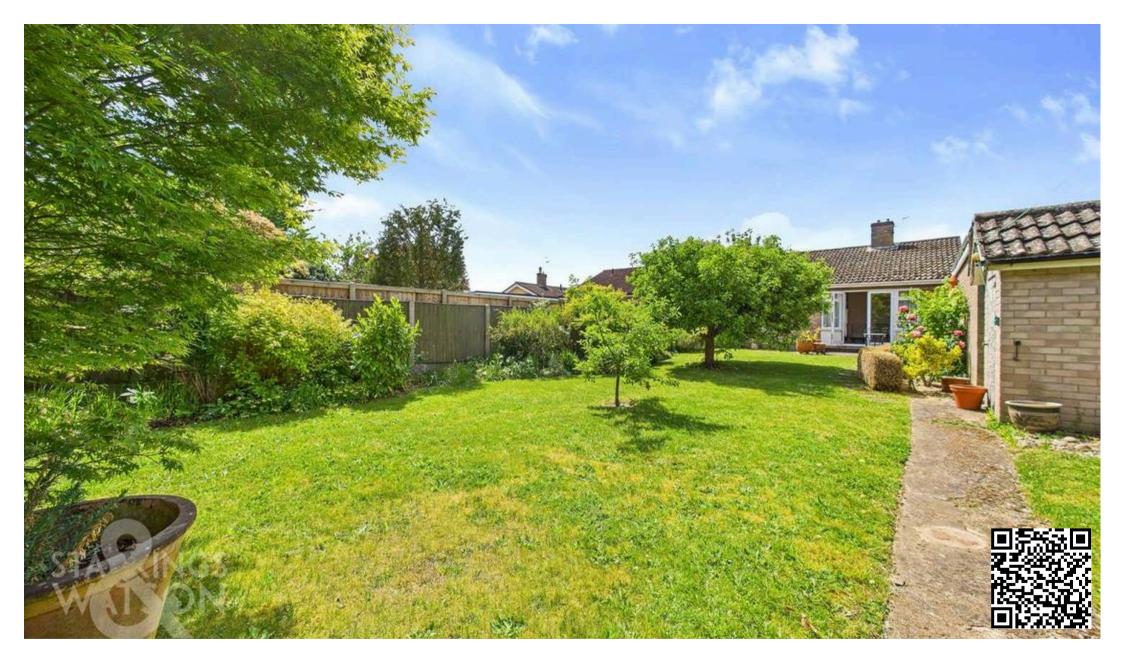

## THE GREAT OUTDOORS

To the rear is a wonderful, private and sunny space which is well stocked with mature planting trees and shrubs. The garden is mainly laid to lawn with a paved patio ideal for outside dining. A pathway leads down the garden to the bottom passing a brick built shed. The garden is enclosed with timber fencing and hedging as well as offering a secure side gate onto the side driveway.