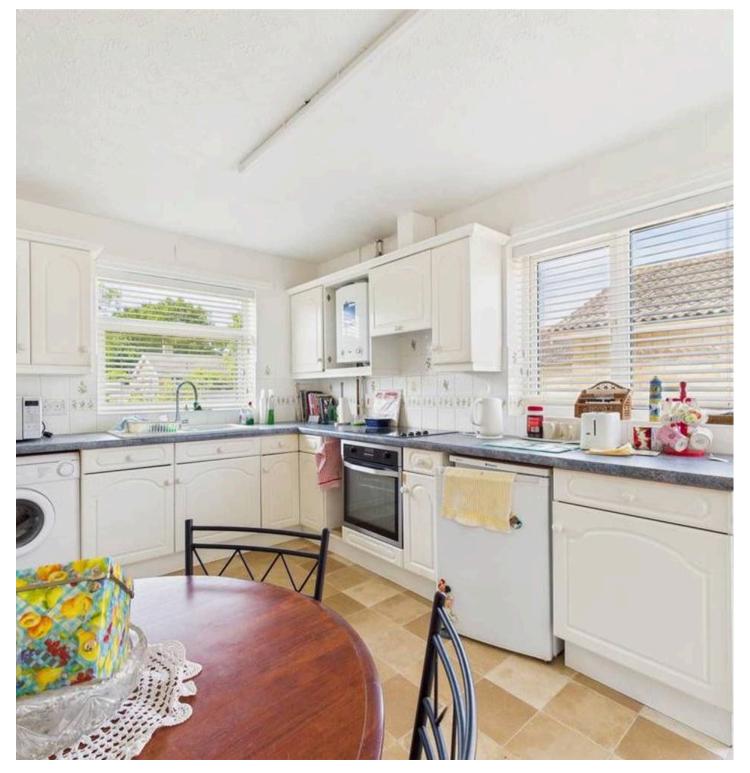

#### THE GRAND TOUR

Entering via the main entrance door to the front you will find a spacious entrance hallway leading to all further rooms. The first room is the kitchen/dining room to the left with a window to the front and a door to the side onto the driveway. The kitchen offers space for a dining table as well as a range of fitted units wall and base level with rolled edge worktops over. There is space for a washing machine and a fridge as well as integrated electric oven and hob. In addition there are two fitted cupboards and the wall mounted gas fired boiler. Off the hallway there is a family bathroom with w/c, hand wash basin and a bath. The two bedrooms are both comfortable doubles and both are fitted with wardrobes, one is to the front and the other to the rear. The sitting room is also found to the rear with a dual aspect as well as double doors leading out to the rear garden. There is also a feature fireplace housing an electric fire. FIND US Postcode : IP22 4PD What3Words : ///signed.neon.riverboat