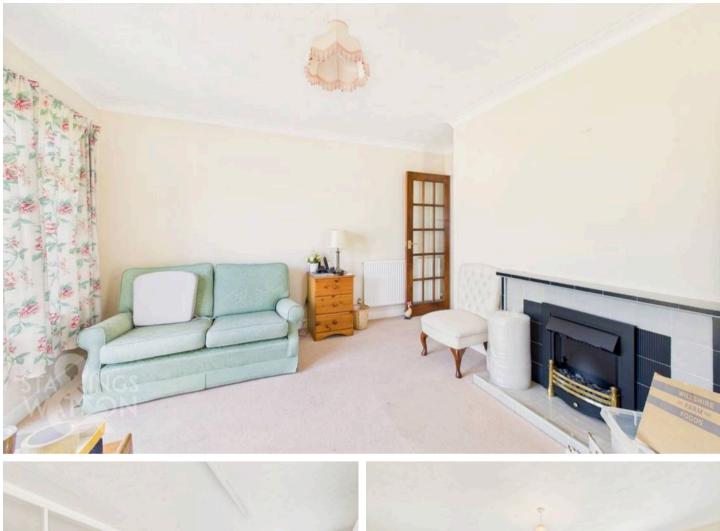

#### THE GRAND TOUR

Entering via the main entrance door to the front you will find a spacious entrance hallway leading to all further rooms. The first room is the kitchen/dining room to the left with a window to the front and a door to the side onto the driveway. The kitchen offers space for a dining table as well as a range of fitted units wall and base level with rolled edge worktops over. There is space for a washing machine and a fridge as well as integrated electric oven and hob. In addition there are two fitted cupboards and the wall mounted gas fired boiler. Off the hallway there is a family bathroom with w/c, hand wash basin and a bath. The two bedrooms are both comfortable doubles and both are fitted with wardrobes, one is to the front and the other to the rear. The sitting room is also found to the rear with a dual aspect as well as double doors leading out to the rear garden. There is also a feature fireplace housing an electric fire. FIND US Postcode : IP22 4PD What3Words : ///signed.neon.riverboat