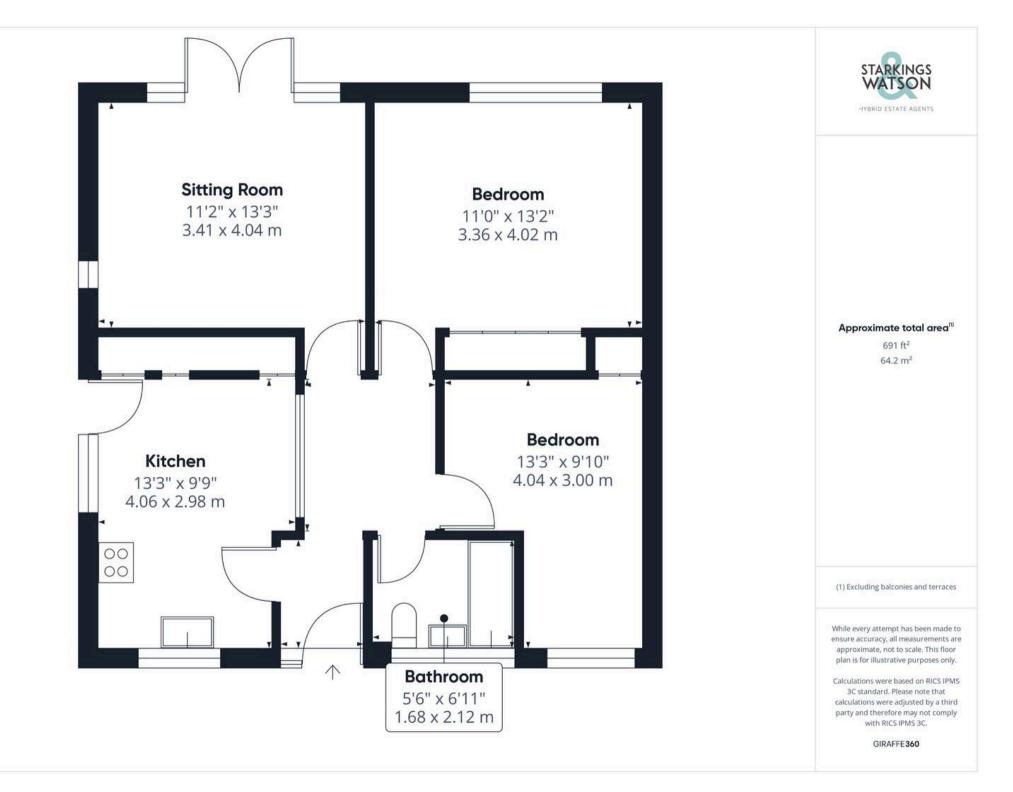

#### THE GRAND TOUR

Entering via the main entrance door to the front you will find a spacious entrance hallway leading to all further rooms. The first room is the kitchen/dining room to the left with a window to the front and a door to the side onto the driveway. The kitchen offers space for a dining table as well as a range of fitted units wall and base level with rolled edge worktops over. There is space for a washing machine and a fridge as well as integrated electric oven and hob. In addition there are two fitted cupboards and the wall mounted gas fired boiler. Off the hallway there is a family bathroom with w/c, hand wash basin and a bath. The two bedrooms are both comfortable doubles and both are fitted with wardrobes, one is to the front and the other to the rear. The sitting room is also found to the rear with a dual aspect as well as double doors leading out to the rear garden. There is also a feature fireplace housing an electric fire. FIND US Postcode : IP22 4PD What3Words : ///signed.neon.riverboat