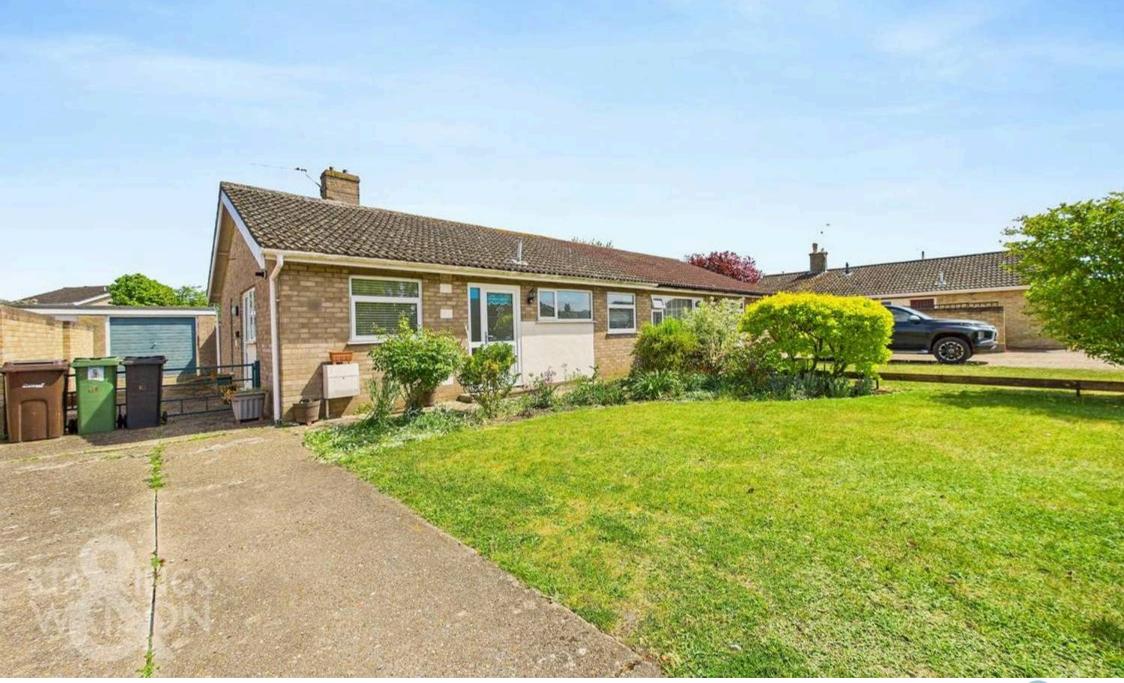

## SETTING THE SCENE

Approached via Walcot Rise you will find a very impressive hard standing driveway providing parking for a number of vehicles off road. The bungalow is well set back from the road meaning there is a large front lawn also with mature trees and shrubs.

The driveway leads via a secure gate onto a more secured section of driveway to the side where you will find a side door into the kitchen as well as access to the single garage with an up and over door, power and light. The main entrance door is found to the front leading into the entrance hallway.