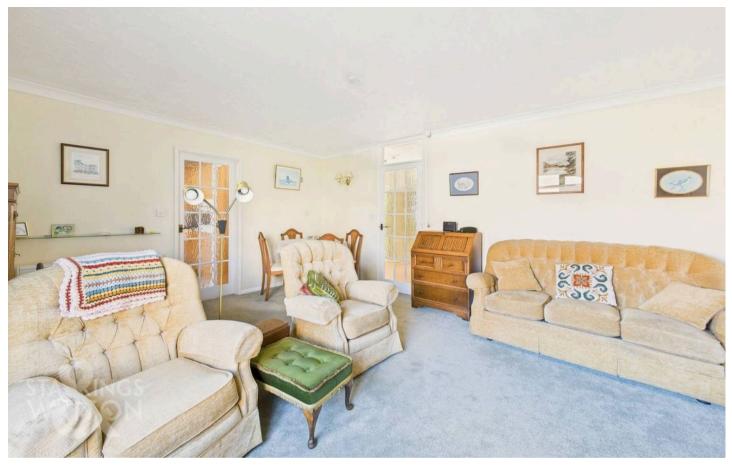

#### THE GRAND TOUR

Entering via the main entrance door on the ground floor you will find a hallway with storage built in as well as access to all further rooms. To the rear there are two ample bedrooms with the larger bedroom offering a range of built in storage. The shower room has been recently renovated entirely offering an easy access space with walk in shower unit, w/c and hand wash basin. The main reception space can be found to the front of the apartment with a feature fireplace, large window overlooking the garden and plenty of space for soft furnishings and a dining table. The separate kitchen can be found off the sitting room and offers a range of wall and base level units with eye level electric oven, hob and space for fridge/freezer and washing machine.