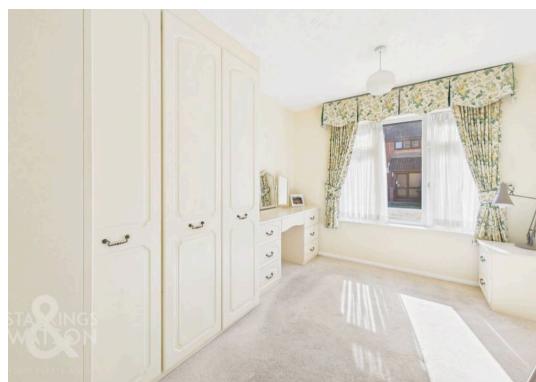

#### THE GRAND TOUR

Entering via the main entrance door on the ground floor you will find a hallway with storage built in as well as access to all further rooms. To the rear there are two ample bedrooms with the larger bedroom offering a range of built in storage. The shower room has been recently renovated entirely offering an easy access space with walk in shower unit, w/c and hand wash basin. The main reception space can be found to the front of the apartment with a feature fireplace, large window overlooking the garden and plenty of space for soft furnishings and a dining table. The separate kitchen can be found off the sitting room and offers a range of wall and base level units with eye level electric oven, hob and space for fridge/freezer and washing machine.