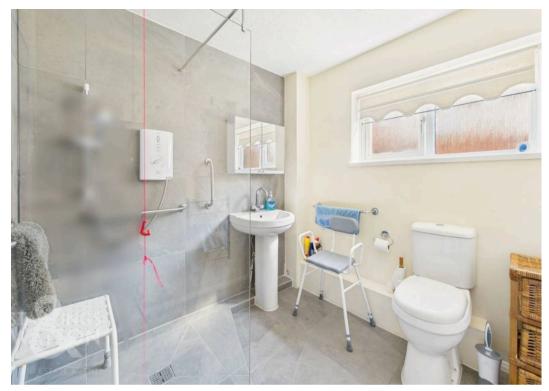

#### THE GRAND TOUR

Entering via the main entrance door on the ground floor you will find a hallway with storage built in as well as access to all further rooms. To the rear there are two ample bedrooms with the larger bedroom offering a range of built in storage. The shower room has been recently renovated entirely offering an easy access space with walk in shower unit, w/c and hand wash basin. The main reception space can be found to the front of the apartment with a feature fireplace, large window overlooking the garden and plenty of space for soft furnishings and a dining table. The separate kitchen can be found off the sitting room and offers a range of wall and base level units with eye level electric oven, hob and space for fridge/freezer and washing machine.