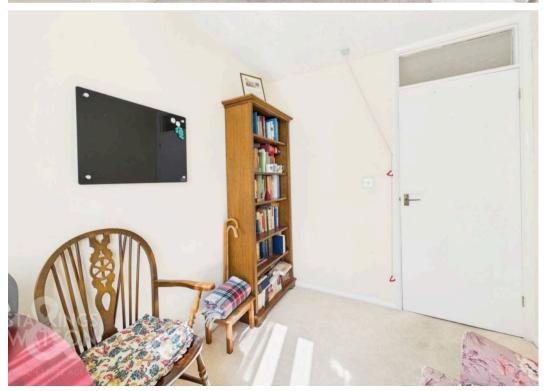

#### THE GRAND TOUR

Entering via the main entrance door on the ground floor you will find a hallway with storage built in as well as access to all further rooms. To the rear there are two ample bedrooms with the larger bedroom offering a range of built in storage. The shower room has been recently renovated entirely offering an easy access space with walk in shower unit, w/c and hand wash basin. The main reception space can be found to the front of the apartment with a feature fireplace, large window overlooking the garden and plenty of space for soft furnishings and a dining table. The separate kitchen can be found off the sitting room and offers a range of wall and base level units with eye level electric oven, hob and space for fridge/freezer and washing machine.