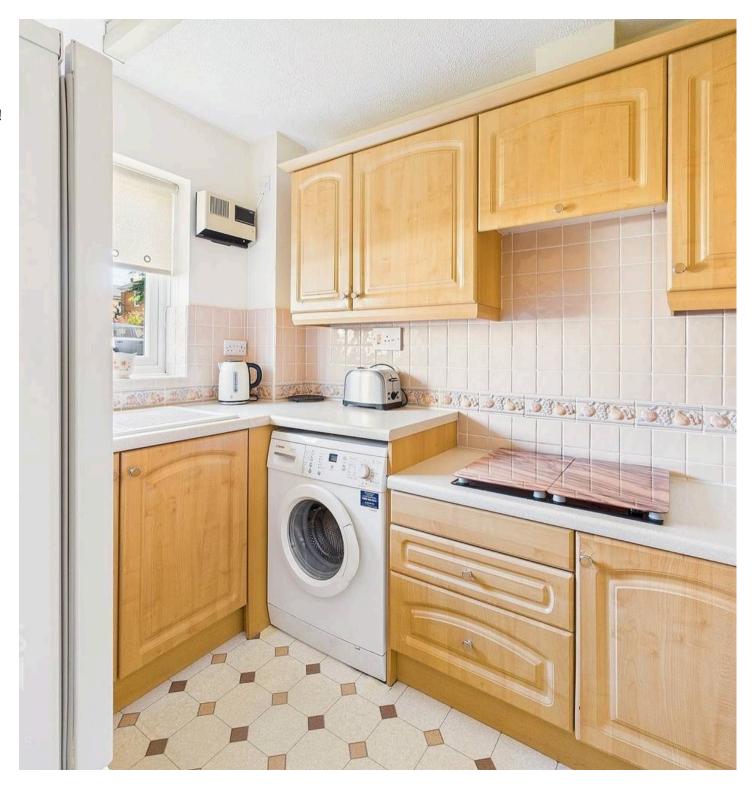

#### THE GRAND TOUR

Entering via the main entrance door on the ground floor you will find a hallway with storage built in as well as access to all further rooms. To the rear there are two ample bedrooms with the larger bedroom offering a range of built in storage. The shower room has been recently renovated entirely offering an easy access space with walk in shower unit, w/c and hand wash basin. The main reception space can be found to the front of the apartment with a feature fireplace, large window overlooking the garden and plenty of space for soft furnishings and a dining table. The separate kitchen can be found off the sitting room and offers a range of wall and base level units with eye level electric oven, hob and space for fridge/freezer and washing machine.