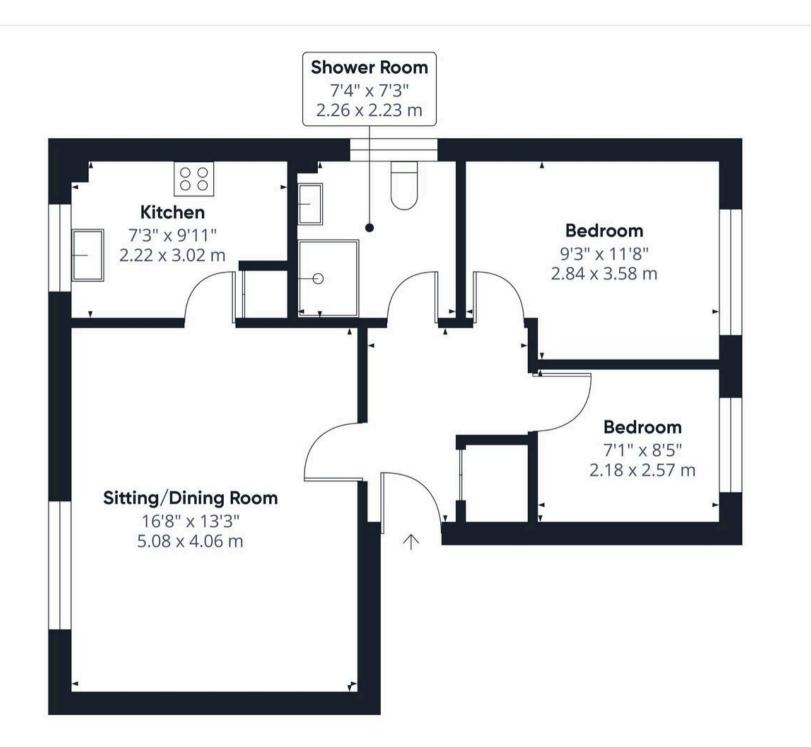

#### THE GRAND TOUR

Entering via the main entrance door on the ground floor you will find a hallway with storage built in as well as access to all further rooms. To the rear there are two ample bedrooms with the larger bedroom offering a range of built in storage. The shower room has been recently renovated entirely offering an easy access space with walk in shower unit, w/c and hand wash basin. The main reception space can be found to the front of the apartment with a feature fireplace, large window overlooking the garden and plenty of space for soft furnishings and a dining table. The separate kitchen can be found off the sitting room and offers a range of wall and base level units with eye level electric oven, hob and space for fridge/freezer and washing machine.

### Approximate total area<sup>(1)</sup>

578.89 ft<sup>2</sup> 53.78 m<sup>2</sup>

(1) Excluding balconies and terraces

While every attempt has been made to ensure accuracy, all measurements are approximate, not to scale. This floor plan is for illustrative purposes only.