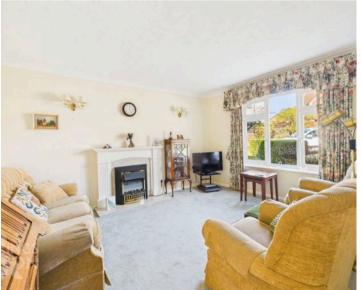

#### THE GRAND TOUR

Entering via the main entrance door on the ground floor you will find a hallway with storage built in as well as access to all further rooms. To the rear there are two ample bedrooms with the larger bedroom offering a range of built in storage. The shower room has been recently renovated entirely offering an easy access space with walk in shower unit, w/c and hand wash basin. The main reception space can be found to the front of the apartment with a feature fireplace, large window overlooking the garden and plenty of space for soft furnishings and a dining table. The separate kitchen can be found off the sitting room and offers a range of wall and base level units with eye level electric oven, hob and space for fridge/freezer and washing machine.