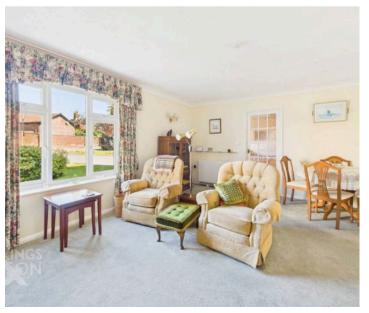

#### THE GRAND TOUR

Entering via the main entrance door on the ground floor you will find a hallway with storage built in as well as access to all further rooms. To the rear there are two ample bedrooms with the larger bedroom offering a range of built in storage. The shower room has been recently renovated entirely offering an easy access space with walk in shower unit, w/c and hand wash basin. The main reception space can be found to the front of the apartment with a feature fireplace, large window overlooking the garden and plenty of space for soft furnishings and a dining table. The separate kitchen can be found off the sitting room and offers a range of wall and base level units with eye level electric oven, hob and space for fridge/freezer and washing machine.