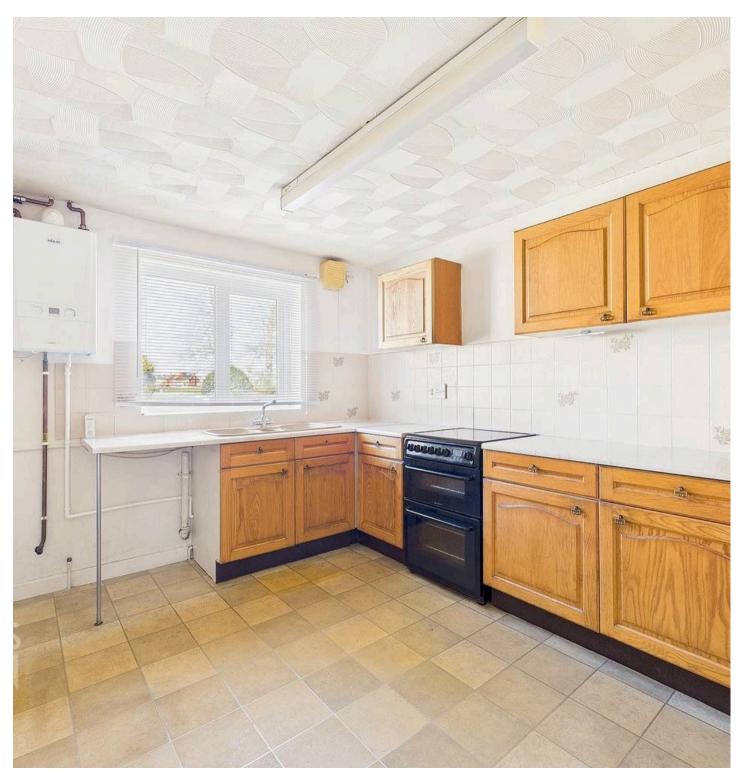

#### THE GRAND TOUR

Entering via the main entrance door to the front you will find a hallway with the stairs to the first floor landing as well as the w/c. A door leads through to the kitchen as well as a separate door to the sitting room. The kitchen offers a range of wall and base level units with rolled edge worktops over as well as plenty of space for all white goods including an oven/hob. There is space for a table and chairs as well as the wall mounted gas fired boiler also. To the rear of the house there is a main sitting room flooded with natural light as well as a door to the rear garden. There is also a brick built fireplace as well as understairs storage cupboard.