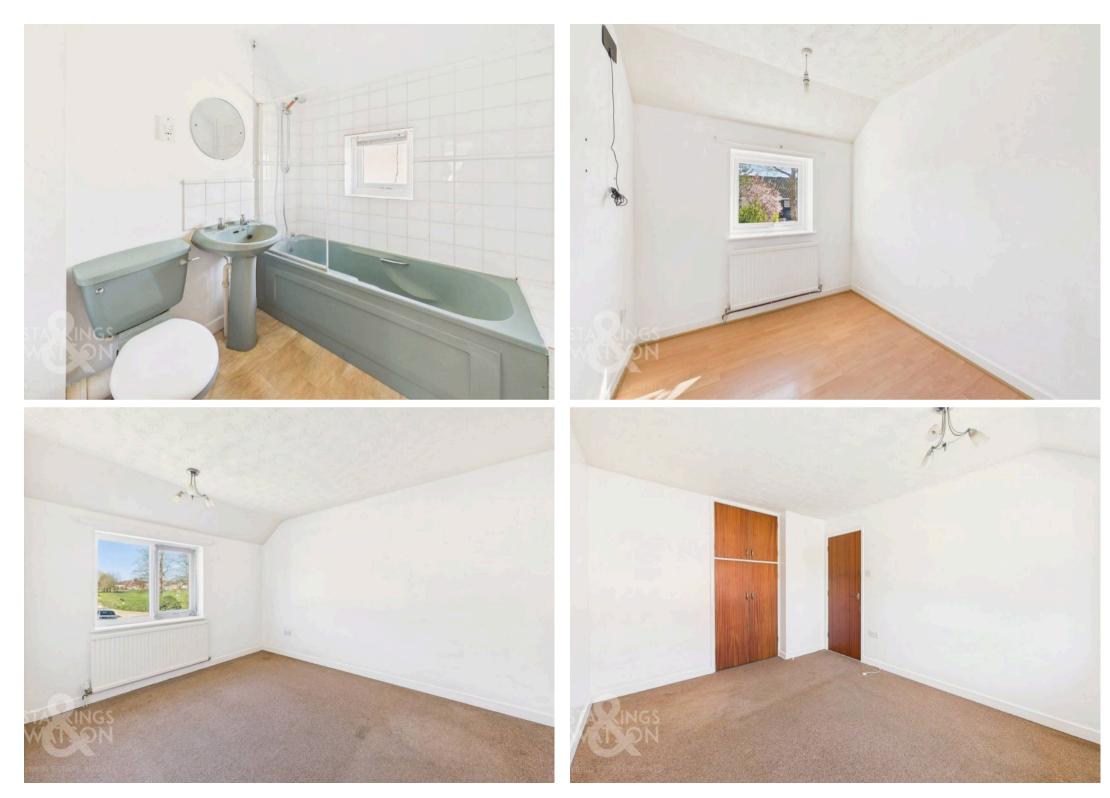

Heading up to the first floor landing you will find loft hatch access and an airing cupboard as well as doors leading to all bedrooms and bathroom. There are two double bedrooms both with fitted wardrobes as well as a single bedroom in addition. The family bathroom offers a w/c, hand wash basin, bath and shower over.