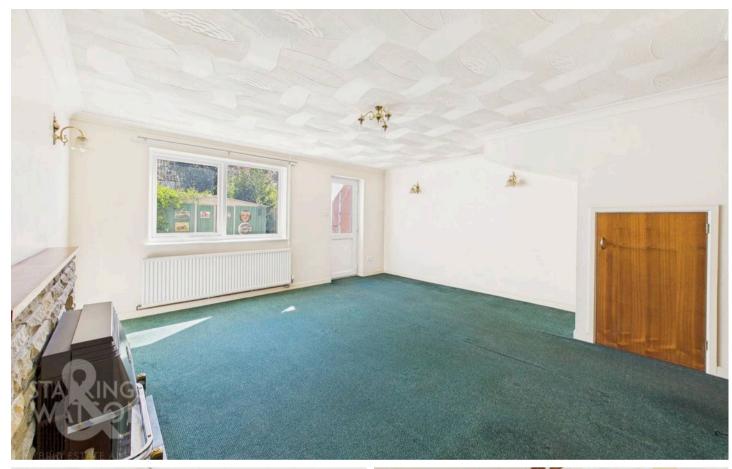

#### THE GRAND TOUR

Entering via the main entrance door to the front you will find a hallway with the stairs to the first floor landing as well as the w/c. A door leads through to the kitchen as well as a separate door to the sitting room. The kitchen offers a range of wall and base level units with rolled edge worktops over as well as plenty of space for all white goods including an oven/hob. There is space for a table and chairs as well as the wall mounted gas fired boiler also. To the rear of the house there is a main sitting room flooded with natural light as well as a door to the rear garden. There is also a brick built fireplace as well as understairs storage cupboard.