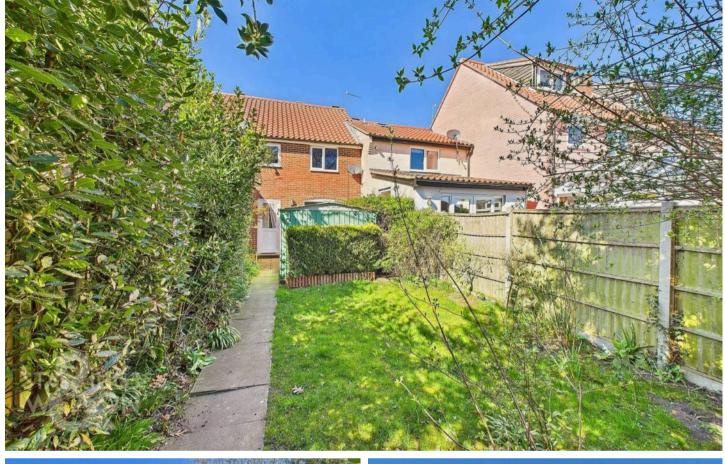

### THE GREAT OUTDOORS

Leading from the rear door onto the garden you will find a hard standing area suitable for a table and chairs with a large storage unit. A pathway leads up the garden to a pleasant and private lawned area flanked by planting borders and mature trees and shrubs. The pathway continues to the gate at the rear which leads onto the shared parking area. Within the parking area you will find an enbloc garage and possible space for unallocated parking.