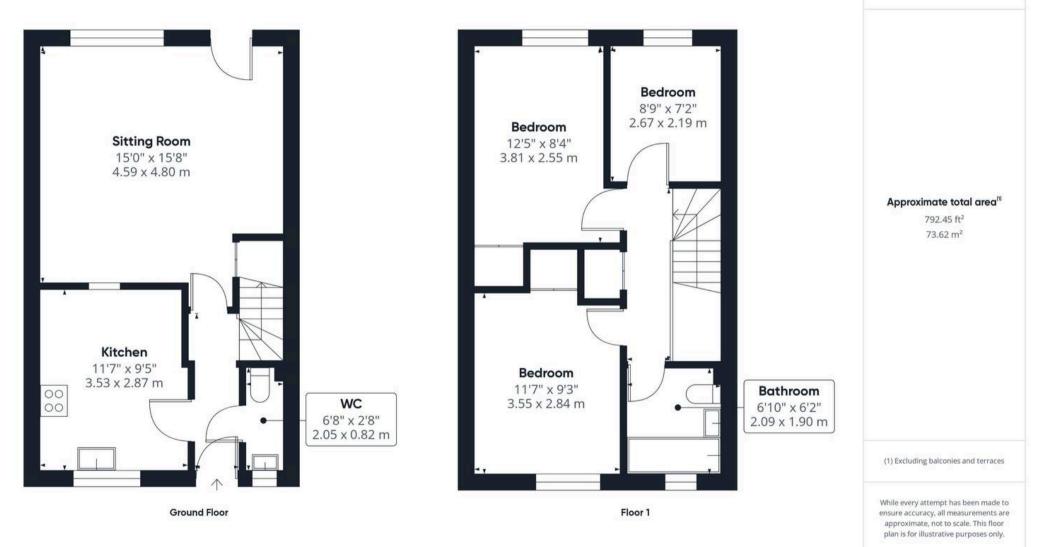

## Diss

NO CHAIN! Located within a sought-after location on the EDGE OF TOWN, this well presented THREE BEDROOM modern midterraced house is the epitome of comfortable family living. Boasting approximately 800 square feet (stms) of living space, this property is offered with no onward chain, making it an enticing prospect for those looking to move swiftly. The ground floor offers an entrance hall with W/C, a well-appointed kitchen to the front of the property, while a generously sized separate sitting/dining room to the rear provides the perfect space for relaxation and entertainment. Upstairs, THREE AMPLE BEDROOMS offer peaceful retreats, complemented by a family bathroom. Outside, the property boasts PRIVATE, WELL KEPT GARDENS as well as possible parking within the shared parking area and an en-bloc garage. The house offers a blank canvas and would be ideal for a number of potential purchasers including first time buyers.

#### THE GRAND TOUR

Entering via the main entrance door to the front you will find a hallway with the stairs to the first floor landing as well as the w/c. A door leads through to the kitchen as well as a separate door to the sitting room. The kitchen offers a range of wall and base level units with rolled edge worktops over as well as plenty of space for all white goods including an oven/hob. There is space for a table and chairs as well as the wall mounted gas fired boiler also. To the rear of the house there is a main sitting room flooded with natural light as well as a door to the rear garden. There is also a brick built fireplace as well as understairs storage cupboard.

Heading up to the first floor landing you will find loft hatch access and an airing cupboard as well as doors leading to all bedrooms and bathroom. There are two double bedrooms both with fitted wardrobes as well as a single bedroom in addition. The family bathroom offers a w/c, hand wash basin, bath and shower over.