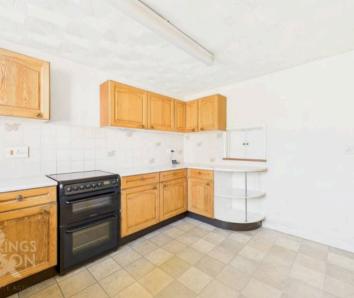

#### THE GRAND TOUR

Entering via the main entrance door to the front you will find a hallway with the stairs to the first floor landing as well as the w/c. A door leads through to the kitchen as well as a separate door to the sitting room. The kitchen offers a range of wall and base level units with rolled edge worktops over as well as plenty of space for all white goods including an oven/hob. There is space for a table and chairs as well as the wall mounted gas fired boiler also. To the rear of the house there is a main sitting room flooded with natural light as well as a door to the rear garden. There is also a brick built fireplace as well as understairs storage cupboard.