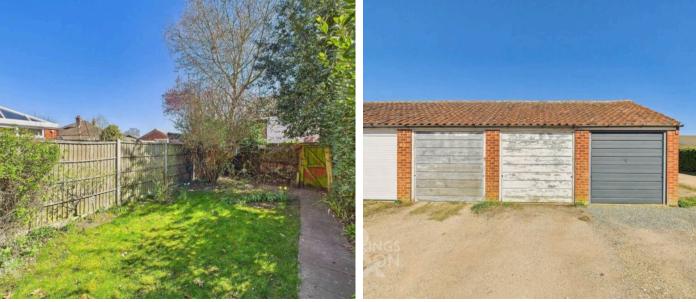

### THE GREAT OUTDOORS

Leading from the rear door onto the garden you will find a hard standing area suitable for a table and chairs with a large storage unit. A pathway leads up the garden to a pleasant and private lawned area flanked by planting borders and mature trees and shrubs. The pathway continues to the gate at the rear which leads onto the shared parking area. Within the parking area you will find an enbloc garage and possible space for unallocated parking.