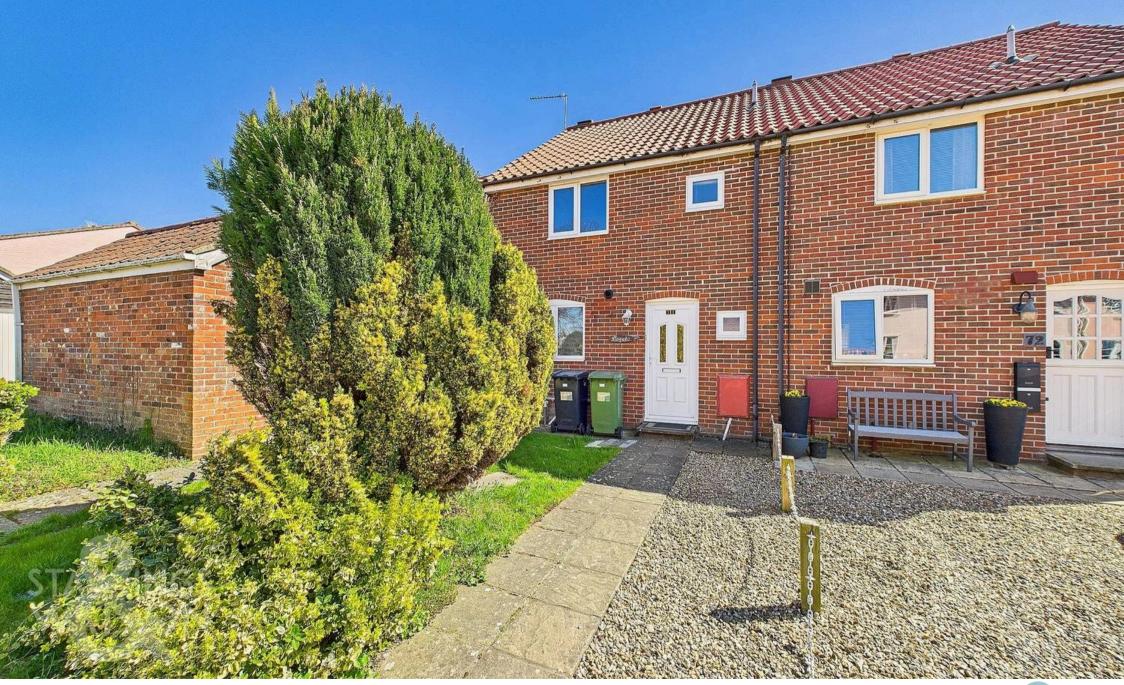

#### SETTING THE SCENE

From Denmark Street you will find pedestrian access via a paved pathway to the main entrance door to the front. There is also a mature lawned front garden with trees and bushes.

### THE GREAT OUTDOORS

Leading from the rear door onto the garden you will find a hard standing area suitable for a table and chairs with a large storage unit. A pathway leads up the garden to a pleasant and private lawned area flanked by planting borders and mature trees and shrubs. The pathway continues to the gate at the rear which leads onto the shared parking area. Within the parking area you will find an enbloc garage and possible space for unallocated parking.