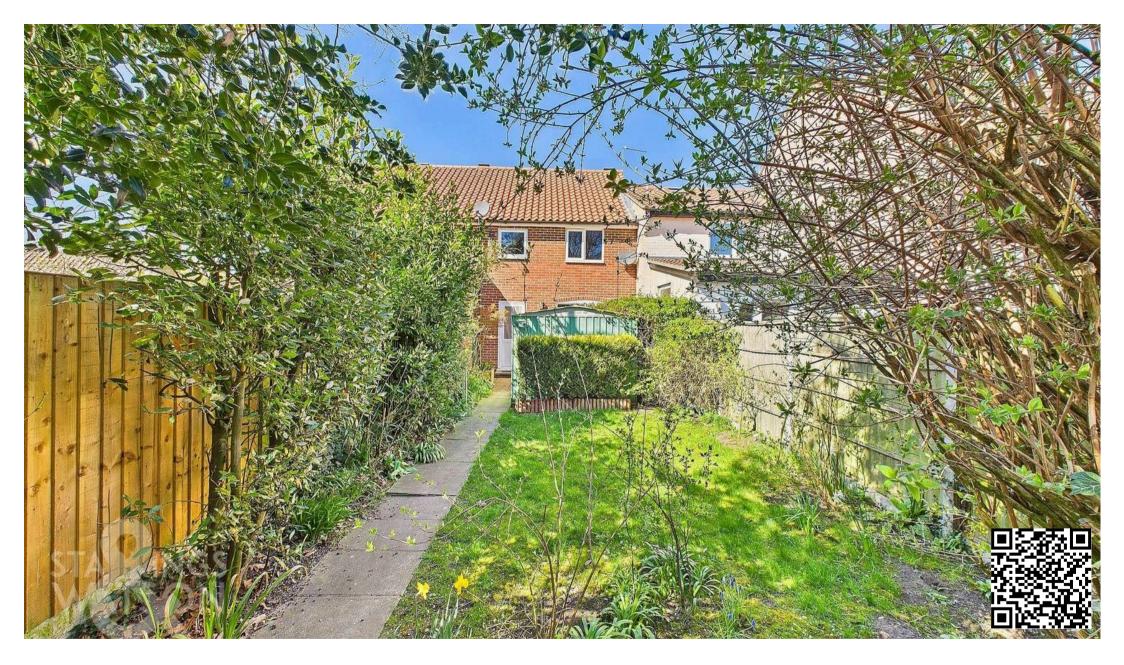

### THE GREAT OUTDOORS

Leading from the rear door onto the garden you will find a hard standing area suitable for a table and chairs with a large storage unit. A pathway leads up the garden to a pleasant and private lawned area flanked by planting borders and mature trees and shrubs. The pathway continues to the gate at the rear which leads onto the shared parking area. Within the parking area you will find an enbloc garage and possible space for unallocated parking.