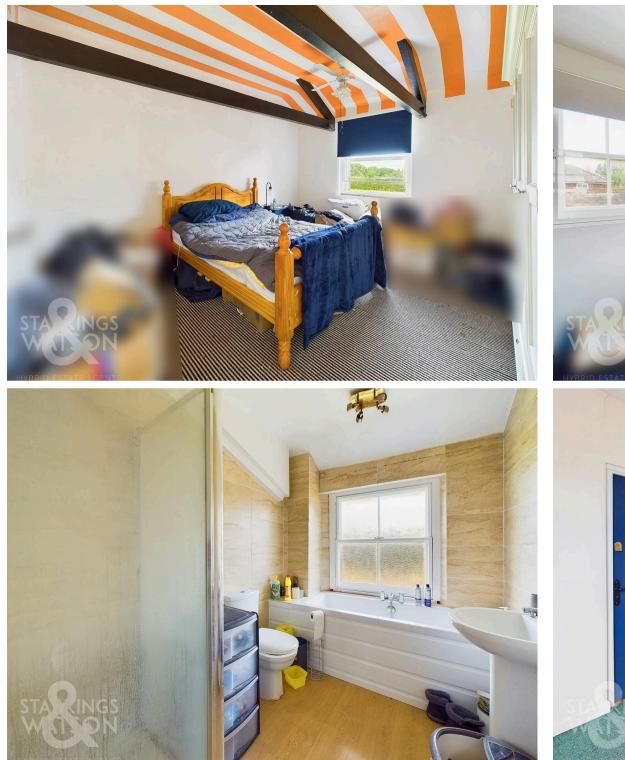

#### THE GRAND TOUR

Entering the apartment via the main entrance door there is a large hallway with wood effect flooring and access to all further rooms. The first room to the right is the main sitting/dining room overlooking the frontage with space for sitting and dining. On the opposite side of the hallway is the smallest third bedroom used as a store room. The main double bedroom is next, facing the front of the building again with vaulted and beamed ceiling. Heading down the corridor you will find the kitchen, a modern re-fitted space with a range of units and rolled edge worktops over. There is space for all white goods including free standing oven.

### Pulham Market, Diss

Adjacent to the kitchen is the family bathroom with separate bath and shower. The final room is the second double bedroom found to rear with a dual aspect overlooking the gardens. The property offers single glazed windows and electric storage heating.