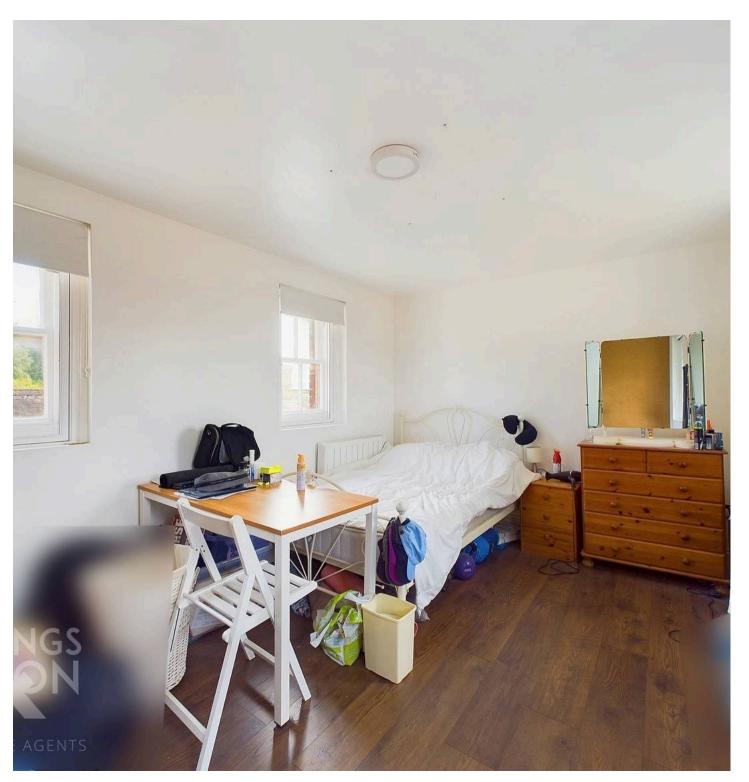

#### THE GRAND TOUR

Entering the apartment via the main entrance door there is a large hallway with wood effect flooring and access to all further rooms. The first room to the right is the main sitting/dining room overlooking the frontage with space for sitting and dining. On the opposite side of the hallway is the smallest third bedroom used as a store room. The main double bedroom is next, facing the front of the building again with vaulted and beamed ceiling. Heading down the corridor you will find the kitchen, a modern re-fitted space with a range of units and rolled edge worktops over. There is space for all white goods including free standing oven.