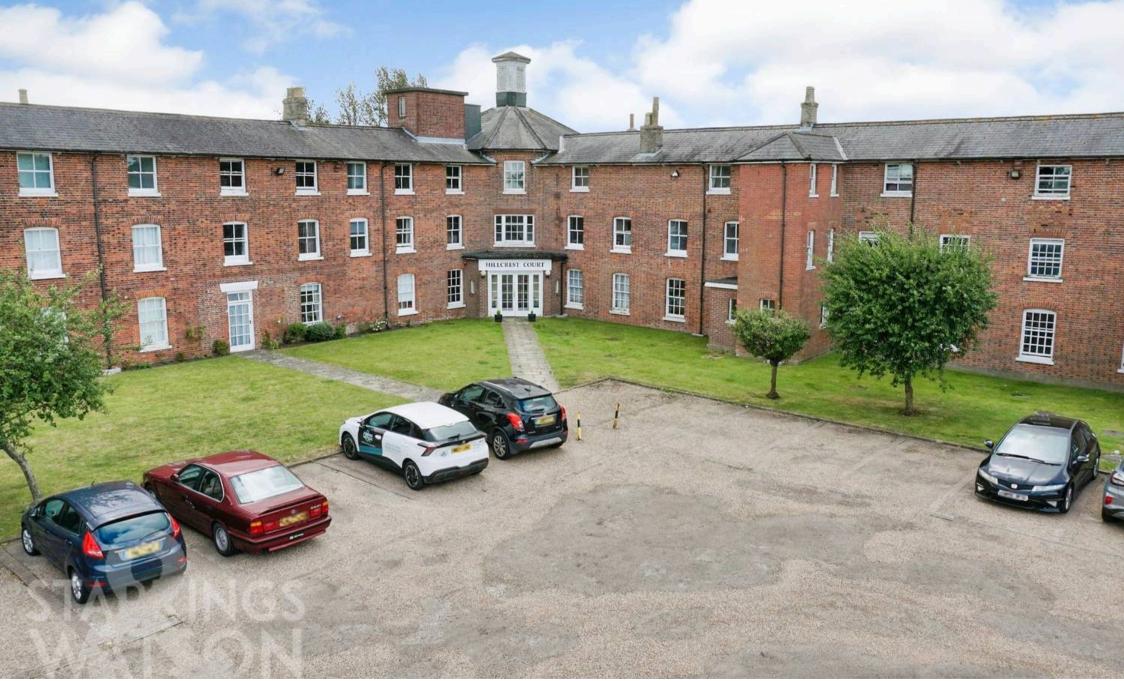

### Pulham Market, Diss

Located just off the A140 within easy reach of Diss and Norwich in the other direction is Hillcrest Court. a unique Grade II listed Victorian former workhouse conversion having been converted approximately thirty years ago comprising a mixture of different types of one, two and three bedroom flats. The development benefits from plenty of non allocated off road parking as well as communal lawned gardens on various sides. Internally, the TOP FLOOR apartment offers SPACIOUS ACCOMMODATION extending to approximately 1000 SQFT (stms) with THREE AMPLE BEDROOMS, a family bathroom, separate sitting/dining room and modern RE-FITTED KITCHEN. The property has undergone some updating in recent years and would make an ideal FIRST TIME PURCHASE.

#### SETTING THE SCENE

The property and development are approached off the A140 with the benefit of good provision of 'first come first served' off-road parking spaces for residents and visitors. The main communal entrance to the building can be found to the front with access to all further apartments. The property in question is found on the top second floor.

### THE GREAT OUTDOORS

Externally there are large communal gardens available to all residents surrounded by the open rural countryside. Communal car parks are found to the front and rear of the main building.