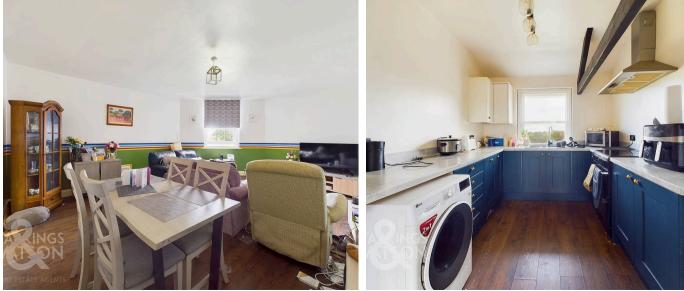

#### THE GRAND TOUR

Entering the apartment via the main entrance door there is a large hallway with wood effect flooring and access to all further rooms. The first room to the right is the main sitting/dining room overlooking the frontage with space for sitting and dining. On the opposite side of the hallway is the smallest third bedroom used as a store room. The main double bedroom is next, facing the front of the building again with vaulted and beamed ceiling. Heading down the corridor you will find the kitchen, a modern re-fitted space with a range of units and rolled edge worktops over. There is space for all white goods including free standing oven.

### Pulham Market, Diss

Adjacent to the kitchen is the family bathroom with separate bath and shower. The final room is the second double bedroom found to rear with a dual aspect overlooking the gardens. The property offers single glazed windows and electric storage heating.