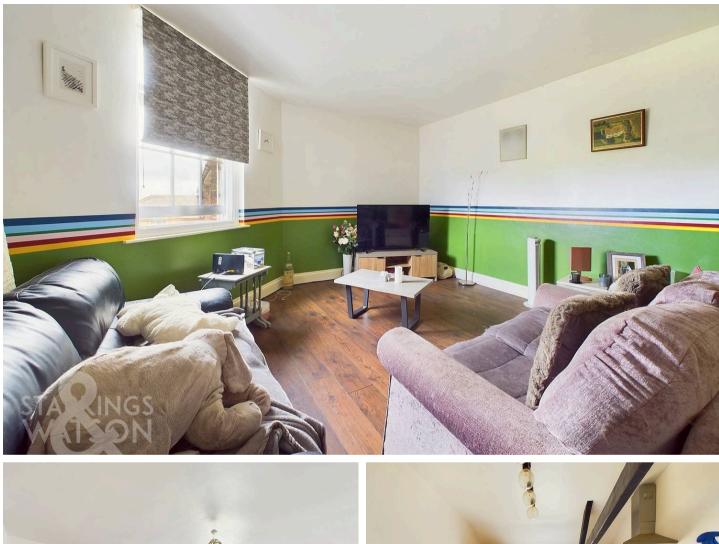

#### THE GRAND TOUR

Entering the apartment via the main entrance door there is a large hallway with wood effect flooring and access to all further rooms. The first room to the right is the main sitting/dining room overlooking the frontage with space for sitting and dining. On the opposite side of the hallway is the smallest third bedroom used as a store room. The main double bedroom is next, facing the front of the building again with vaulted and beamed ceiling. Heading down the corridor you will find the kitchen, a modern re-fitted space with a range of units and rolled edge worktops over. There is space for all white goods including free standing oven.