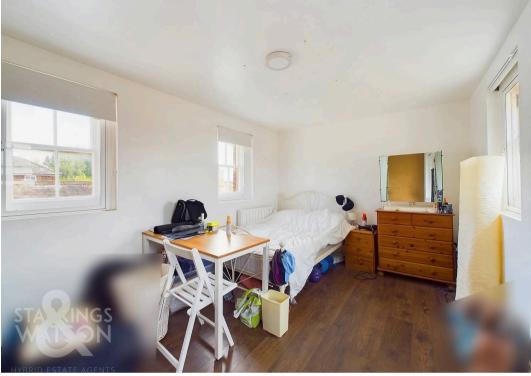

#### THE GRAND TOUR

Entering the apartment via the main entrance door there is a large hallway with wood effect flooring and access to all further rooms. The first room to the right is the main sitting/dining room overlooking the frontage with space for sitting and dining. On the opposite side of the hallway is the smallest third bedroom used as a store room. The main double bedroom is next, facing the front of the building again with vaulted and beamed ceiling. Heading down the corridor you will find the kitchen, a modern re-fitted space with a range of units and rolled edge worktops over. There is space for all white goods including free standing oven.