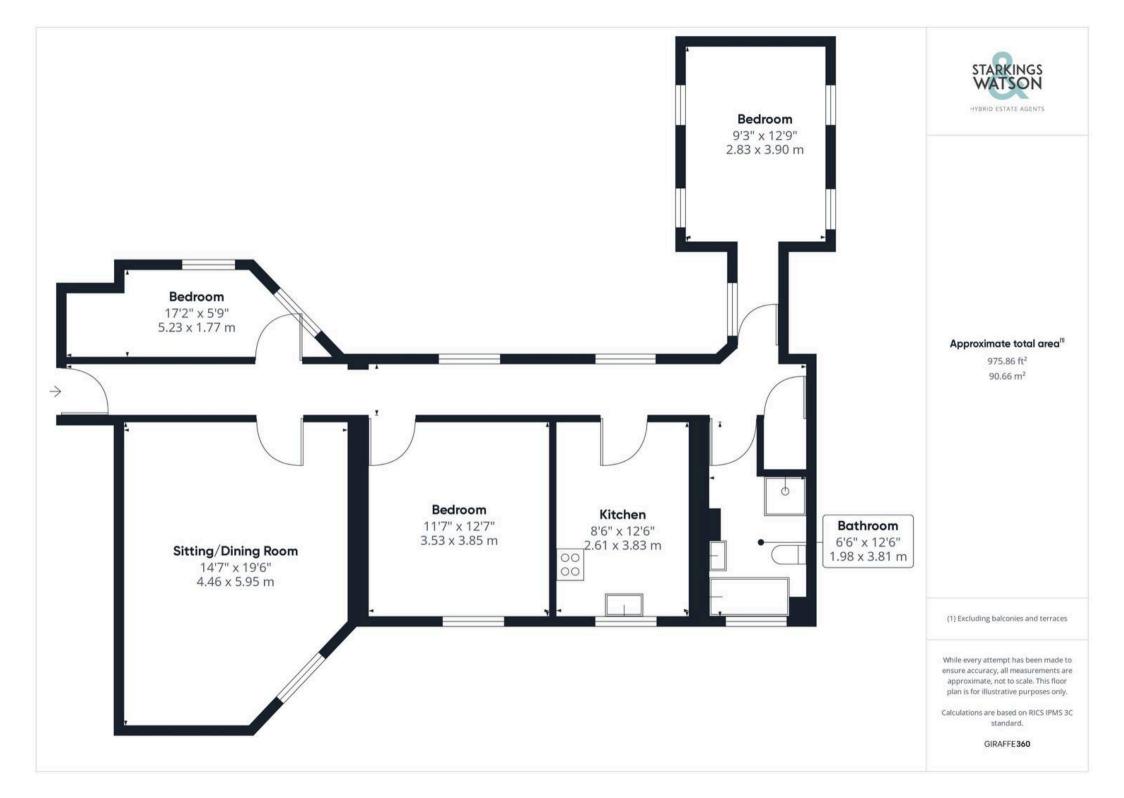

### Pulham Market, Diss

Located just off the A140 within easy reach of Diss and Norwich in the other direction is Hillcrest Court. a unique Grade II listed Victorian former workhouse conversion having been converted approximately thirty years ago comprising a mixture of different types of one, two and three bedroom flats. The development benefits from plenty of non allocated off road parking as well as communal lawned gardens on various sides. Internally, the TOP FLOOR apartment offers SPACIOUS ACCOMMODATION extending to approximately 1000 SQFT (stms) with THREE AMPLE BEDROOMS, a family bathroom, separate sitting/dining room and modern RE-FITTED KITCHEN. The property has undergone some updating in recent years and would make an ideal FIRST TIME PURCHASE.

#### THE GRAND TOUR

Entering the apartment via the main entrance door there is a large hallway with wood effect flooring and access to all further rooms. The first room to the right is the main sitting/dining room overlooking the frontage with space for sitting and dining. On the opposite side of the hallway is the smallest third bedroom used as a store room. The main double bedroom is next, facing the front of the building again with vaulted and beamed ceiling. Heading down the corridor you will find the kitchen, a modern re-fitted space with a range of units and rolled edge worktops over. There is space for all white goods including free standing oven.

### Pulham Market, Diss

Adjacent to the kitchen is the family bathroom with separate bath and shower. The final room is the second double bedroom found to rear with a dual aspect overlooking the gardens. The property offers single glazed windows and electric storage heating.