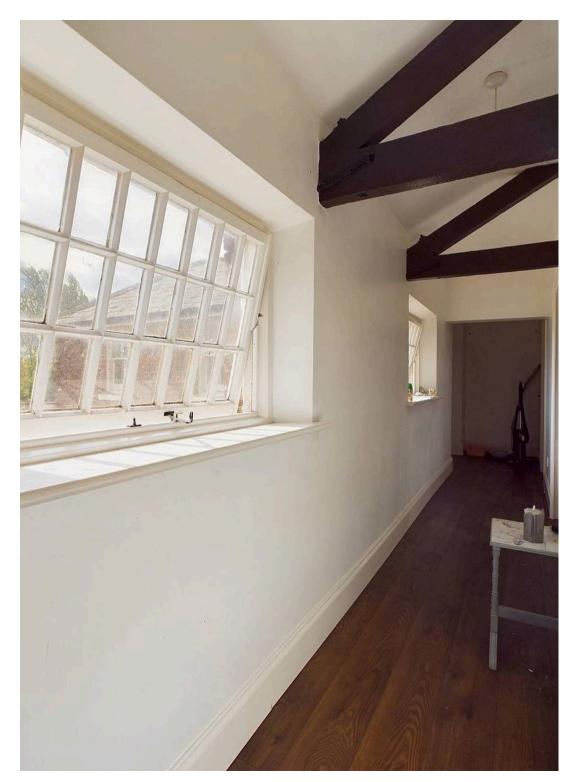

#### THE GRAND TOUR

Entering the apartment via the main entrance door there is a large hallway with wood effect flooring and access to all further rooms. The first room to the right is the main sitting/dining room overlooking the frontage with space for sitting and dining. On the opposite side of the hallway is the smallest third bedroom used as a store room. The main double bedroom is next, facing the front of the building again with vaulted and beamed ceiling. Heading down the corridor you will find the kitchen, a modern re-fitted space with a range of units and rolled edge worktops over. There is space for all white goods including free standing oven.

### Pulham Market, Diss

Adjacent to the kitchen is the family bathroom with separate bath and shower. The final room is the second double bedroom found to rear with a dual aspect overlooking the gardens. The property offers single glazed windows and electric storage heating.