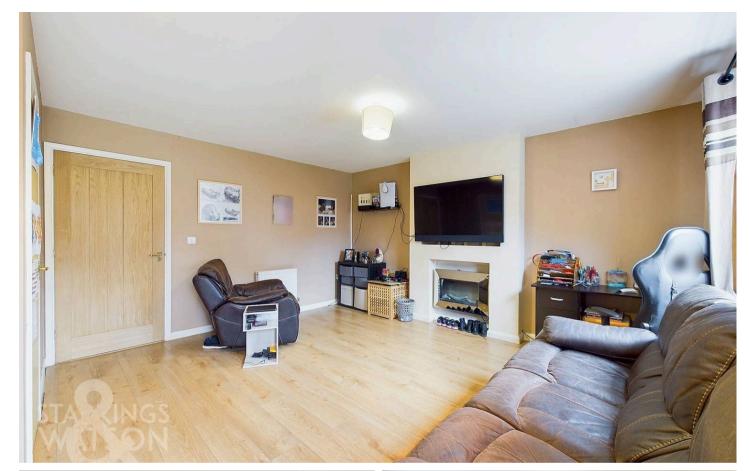

#### THE GRAND TOUR

Entering via the main entrance door to the front there is a hall entrance with tiled flooring and a very useful w/c as well as stairs to the first floor landing. The kitchen can be found to the left with a range of fitted units and rolled edge worktops. You will find space for various white goods including a freestanding oven, dishwasher, fridge/freezer and washing machine. You will also find the wall mounted oil fired boiler in the kitchen. To the rear of the house is the main sitting room with wood effect flooring and a door onto the rear garden. There is a large built in store room as well as media wall with space for a fire. Heading up to the first floor landing there is a fitted airing cupboard as well as loft hatch. Bedroom wise there are two bedrooms to the rear overlooking the rear garden and the main bedroom to the front with double built in wardrobes. The family bathroom can be found adjacent with shower over the bath.