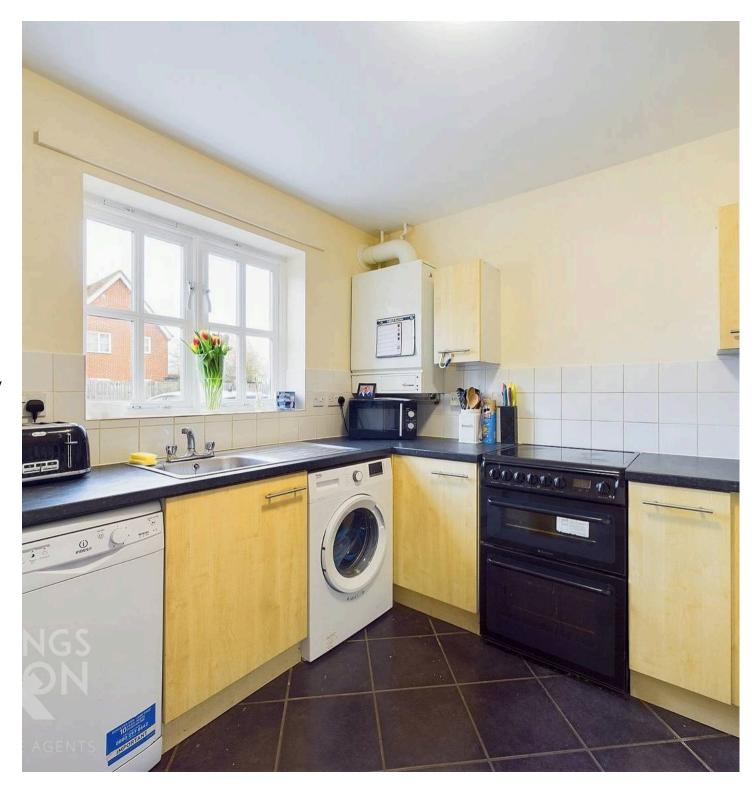

#### THE GRAND TOUR

Entering via the main entrance door to the front there is a hall entrance with tiled flooring and a very useful w/c as well as stairs to the first floor landing. The kitchen can be found to the left with a range of fitted units and rolled edge worktops. You will find space for various white goods including a freestanding oven, dishwasher, fridge/freezer and washing machine. You will also find the wall mounted oil fired boiler in the kitchen. To the rear of the house is the main sitting room with wood effect flooring and a door onto the rear garden. There is a large built in store room as well as media wall with space for a fire. Heading up to the first floor landing there is a fitted airing cupboard as well as loft hatch. Bedroom wise there are two bedrooms to the rear overlooking the rear garden and the main bedroom to the front with double built in wardrobes. The family bathroom can be found adjacent with shower over the bath.