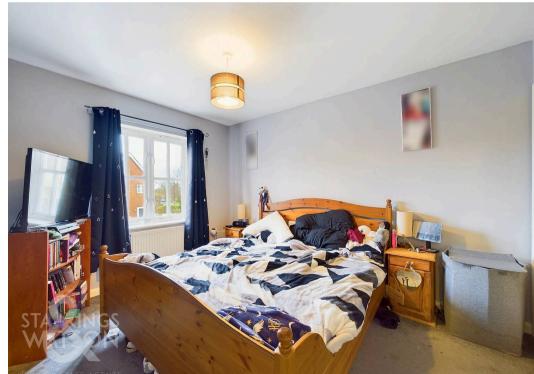

#### THE GRAND TOUR

Entering via the main entrance door to the front there is a hall entrance with tiled flooring and a very useful w/c as well as stairs to the first floor landing. The kitchen can be found to the left with a range of fitted units and rolled edge worktops. You will find space for various white goods including a freestanding oven, dishwasher, fridge/freezer and washing machine. You will also find the wall mounted oil fired boiler in the kitchen. To the rear of the house is the main sitting room with wood effect flooring and a door onto the rear garden. There is a large built in store room as well as media wall with space for a fire. Heading up to the first floor landing there is a fitted airing cupboard as well as loft hatch. Bedroom wise there are two bedrooms to the rear overlooking the rear garden and the main bedroom to the front with double built in wardrobes. The family bathroom can be found adjacent with shower over the bath.