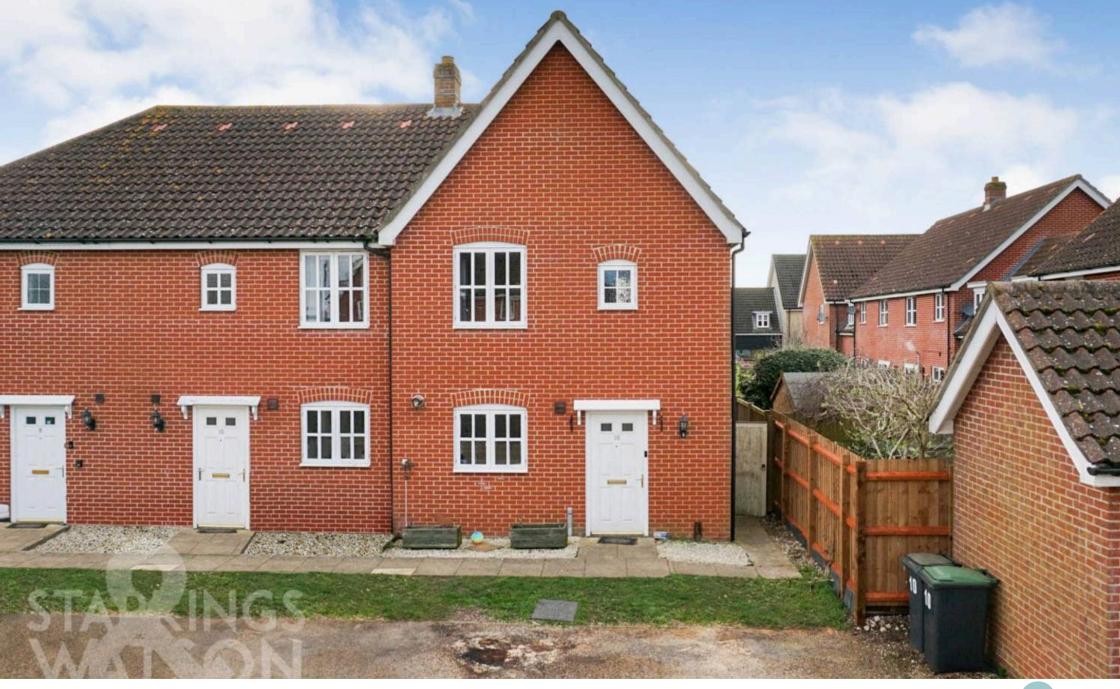

### Ash Plough

Stradbroke, Eye

This HOPKINS HOMES BUILT END OF TERRACE home offers the perfect start on the housing ladder. The house is set back from the road with parking to the front and a SUNNY PRIVATE REAR GARDEN BEYOND. Internally the well presented house benefits from DOUBLE GLAZING and newly fitted internal doors with a kitchen to the front, large SITTING ROOM to the rear opening onto the garden and a w/c off the entrance hallway. Heading up to the first floor landing there is a main double bedroom to the front with built in wardrobes as well as two further single bedrooms to the rear. In addition there is a family bathroom. The village of Stradbroke is an excellent village offering a range of amenities and schooling and is within easy access to DISS and HARLESTON.

#### **SETTING THE SCENE**

The property is approached via Ash Plough, a popular development on the edge of Stradbroke and is set back and tucked away from the road with parking to the front of the house, gated side access leading to the rear and the main entrance door to the front.