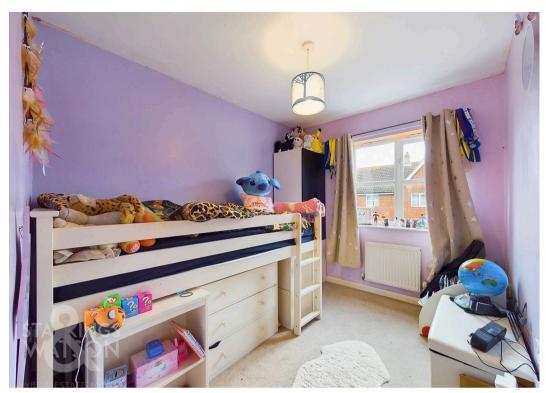

#### THE GRAND TOUR

Entering via the main entrance door to the front there is a hall entrance with tiled flooring and a very useful w/c as well as stairs to the first floor landing. The kitchen can be found to the left with a range of fitted units and rolled edge worktops. You will find space for various white goods including a freestanding oven, dishwasher, fridge/freezer and washing machine. You will also find the wall mounted oil fired boiler in the kitchen. To the rear of the house is the main sitting room with wood effect flooring and a door onto the rear garden. There is a large built in store room as well as media wall with space for a fire. Heading up to the first floor landing there is a fitted airing cupboard as well as loft hatch. Bedroom wise there are two bedrooms to the rear overlooking the rear garden and the main bedroom to the front with double built in wardrobes. The family bathroom can be found adjacent with shower over the bath.