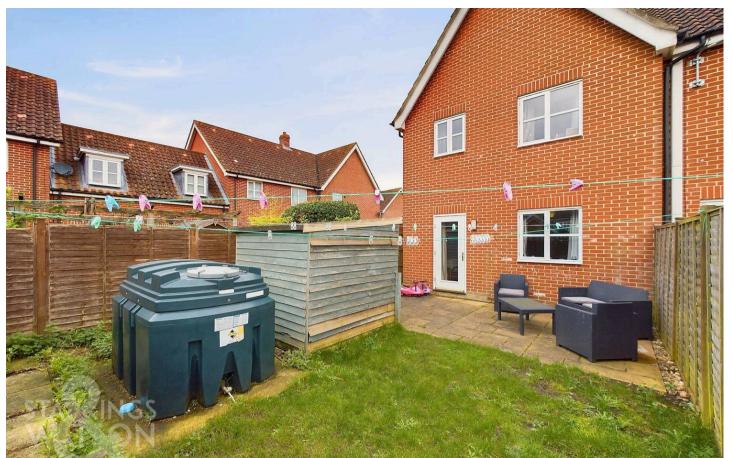

#### **AGENTS NOTE**

The property will be sold as freehold on completion. There is a £27.23 communal Service Charge pcm in place.

The sunny and private rear garden offers a paved patio and lawned area ideal for a family. There is also a timber shed as well as timber fencing enclosing the garden. The access to the side is gated and provides a route from front to rear.