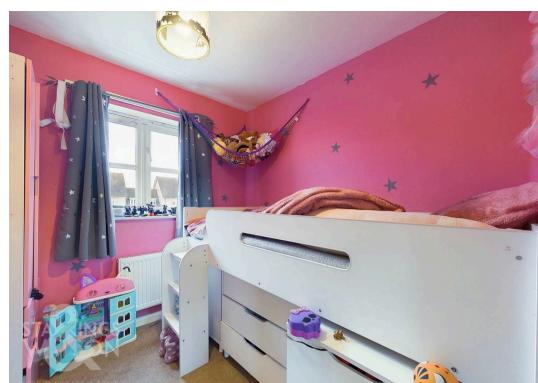

#### THE GRAND TOUR

Entering via the main entrance door to the front there is a hall entrance with tiled flooring and a very useful w/c as well as stairs to the first floor landing. The kitchen can be found to the left with a range of fitted units and rolled edge worktops. You will find space for various white goods including a freestanding oven, dishwasher, fridge/freezer and washing machine. You will also find the wall mounted oil fired boiler in the kitchen. To the rear of the house is the main sitting room with wood effect flooring and a door onto the rear garden. There is a large built in store room as well as media wall with space for a fire. Heading up to the first floor landing there is a fitted airing cupboard as well as loft hatch. Bedroom wise there are two bedrooms to the rear overlooking the rear garden and the main bedroom to the front with double built in wardrobes. The family bathroom can be found adjacent with shower over the bath.