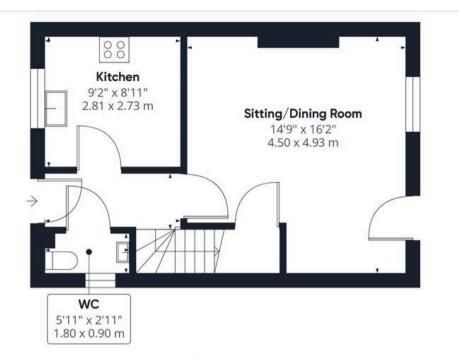

#### THE GRAND TOUR

Entering via the main entrance door to the front there is a hall entrance with tiled flooring and a very useful w/c as well as stairs to the first floor landing. The kitchen can be found to the left with a range of fitted units and rolled edge worktops. You will find space for various white goods including a freestanding oven, dishwasher, fridge/freezer and washing machine. You will also find the wall mounted oil fired boiler in the kitchen. To the rear of the house is the main sitting room with wood effect flooring and a door onto the rear garden. There is a large built in store room as well as media wall with space for a fire. Heading up to the first floor landing there is a fitted airing cupboard as well as loft hatch. Bedroom wise there are two bedrooms to the rear overlooking the rear garden and the main bedroom to the front with double built in wardrobes. The family bathroom can be found adjacent with shower over the bath.

#### Approximate total area<sup>®</sup>

736.87 ft<sup>2</sup> 68.46 m<sup>2</sup>

#### **Ground Floor**

(1) Excluding balconies and terraces

While every attempt has been made to ensure accuracy, all measurements are approximate, not to scale. This floor plan is for illustrative purposes only.