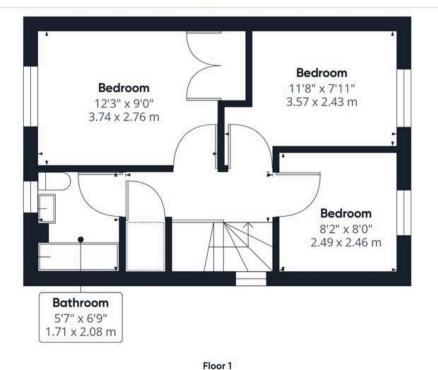

#### THE GRAND TOUR

Entering via the main entrance door to the front there is a hall entrance with tiled flooring and a very useful w/c as well as stairs to the first floor landing. The kitchen can be found to the left with a range of fitted units and rolled edge worktops. You will find space for various white goods including a freestanding oven, dishwasher, fridge/freezer and washing machine. You will also find the wall mounted oil fired boiler in the kitchen. To the rear of the house is the main sitting room with wood effect flooring and a door onto the rear garden. There is a large built in store room as well as media wall with space for a fire. Heading up to the first floor landing there is a fitted airing cupboard as well as loft hatch. Bedroom wise there are two bedrooms to the rear overlooking the rear garden and the main bedroom to the front with double built in wardrobes. The family bathroom can be found adjacent with shower over the bath.

#### Approximate total area<sup>®</sup>

736.87 ft<sup>2</sup> 68.46 m<sup>2</sup>