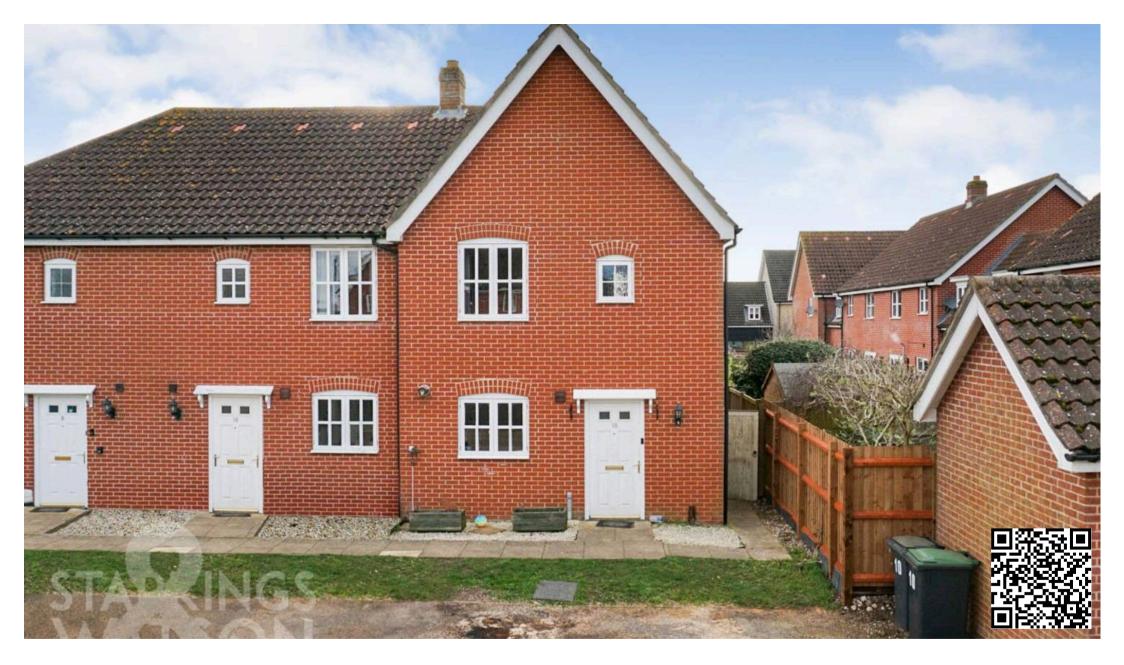

### Ash Plough

Stradbroke, Eye

This HOPKINS HOMES BUILT END OF TERRACE home offers the perfect start on the housing ladder. The house is set back from the road with parking to the front and a SUNNY PRIVATE REAR GARDEN BEYOND. Internally the well presented house benefits from DOUBLE GLAZING and newly fitted internal doors with a kitchen to the front, large SITTING ROOM to the rear opening onto the garden and a w/c off the entrance hallway. Heading up to the first floor landing there is a main double bedroom to the front with built in wardrobes as well as two further single bedrooms to the rear. In addition there is a family bathroom. The village of Stradbroke is an excellent village offering a range of amenities and schooling and is within easy access to DISS and HARLESTON.

#### **SETTING THE SCENE**

The property is approached via Ash Plough, a popular development on the edge of Stradbroke and is set back and tucked away from the road with parking to the front of the house, gated side access leading to the rear and the main entrance door to the front.