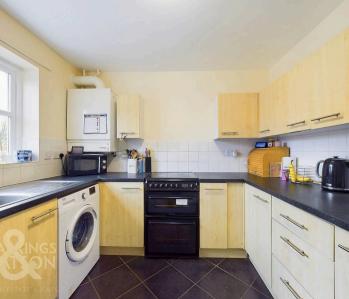

#### THE GRAND TOUR

Entering via the main entrance door to the front there is a hall entrance with tiled flooring and a very useful w/c as well as stairs to the first floor landing. The kitchen can be found to the left with a range of fitted units and rolled edge worktops. You will find space for various white goods including a freestanding oven, dishwasher, fridge/freezer and washing machine. You will also find the wall mounted oil fired boiler in the kitchen. To the rear of the house is the main sitting room with wood effect flooring and a door onto the rear garden. There is a large built in store room as well as media wall with space for a fire. Heading up to the first floor landing there is a fitted airing cupboard as well as loft hatch. Bedroom wise there are two bedrooms to the rear overlooking the rear garden and the main bedroom to the front with double built in wardrobes. The family bathroom can be found adjacent with shower over the bath.