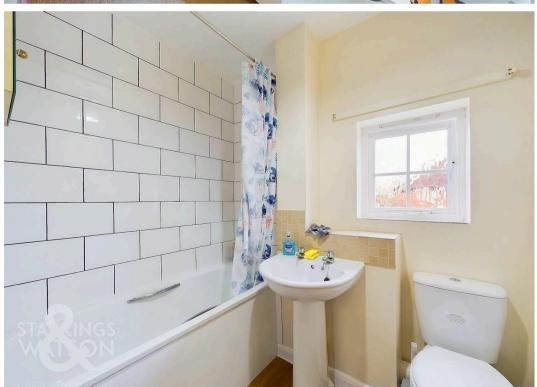

#### THE GRAND TOUR

Entering via the main entrance door to the front there is a hall entrance with tiled flooring and a very useful w/c as well as stairs to the first floor landing. The kitchen can be found to the left with a range of fitted units and rolled edge worktops. You will find space for various white goods including a freestanding oven, dishwasher, fridge/freezer and washing machine. You will also find the wall mounted oil fired boiler in the kitchen. To the rear of the house is the main sitting room with wood effect flooring and a door onto the rear garden. There is a large built in store room as well as media wall with space for a fire. Heading up to the first floor landing there is a fitted airing cupboard as well as loft hatch. Bedroom wise there are two bedrooms to the rear overlooking the rear garden and the main bedroom to the front with double built in wardrobes. The family bathroom can be found adjacent with shower over the bath.