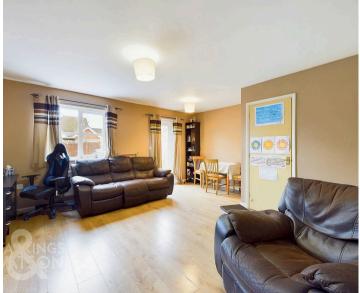

#### THE GRAND TOUR

Entering via the main entrance door to the front there is a hall entrance with tiled flooring and a very useful w/c as well as stairs to the first floor landing. The kitchen can be found to the left with a range of fitted units and rolled edge worktops. You will find space for various white goods including a freestanding oven, dishwasher, fridge/freezer and washing machine. You will also find the wall mounted oil fired boiler in the kitchen. To the rear of the house is the main sitting room with wood effect flooring and a door onto the rear garden. There is a large built in store room as well as media wall with space for a fire. Heading up to the first floor landing there is a fitted airing cupboard as well as loft hatch. Bedroom wise there are two bedrooms to the rear overlooking the rear garden and the main bedroom to the front with double built in wardrobes. The family bathroom can be found adjacent with shower over the bath.