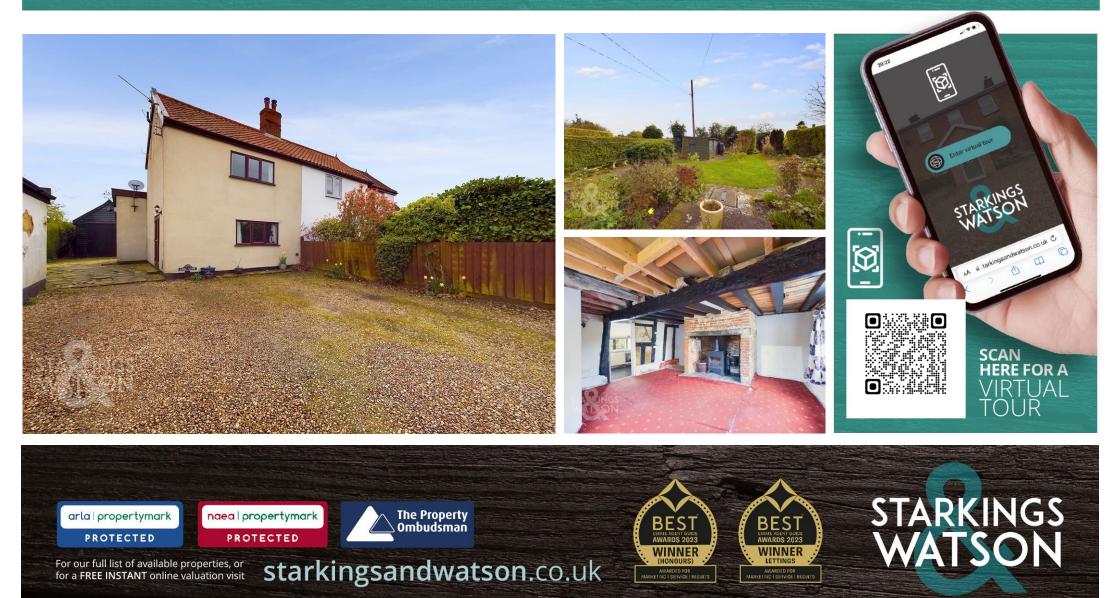

#### **IN SUMMARY**

This ATTRACTIVE PERIOD COTTAGE located within the sought after village of WORTHAM close to DISS has been 90% renovated by the current owner and offers a PLETHORA OF ORIGINAL FEATURES to include an impressive INGLENOOK FIREPLACE housing a WOODBURNER in the main reception. Internally you will find an entrance hall with ground floor bathroom, a MODERN RE-FITTED KITCHEN to the rear and the main reception room to the front complete with EXPOSED TIMBERS and beams. The first floor offers TWO COMFORTABLE BEDROOMS. Externally, there is an impressive main driveway to the front providing plenty of OFF ROAD PARKING and to the rear, an AMAZING SUNNY REAR GARDEN which is much larger than you might expect for the cottage. There is also a large DETACHED GARAGE/WORKSHOP which could be used in a number of different ways.

#### SETTING THE SCENE

Approached from the pull in which is set back from the road with a large shingled driveway to the front providing plenty of off-road parking. The main entrance door can be found to the side of the house with access down the side leading to the large detached garage/workshop and to the rear garden also.

#### THE GREAT OUTDOORS

The wonderfully sunny and impressive rear garden offers a huge amount of space in comparison with the cottage. The garden offers plenty of space to extend into if desired (stp) and offers large hard standing patio, paved pathway leading to the rear and large expanse of lawns. There are a multitude of planted borders which are very well stocked as well as mature hedging and a range of sheds and outbuildings. You will find access to the garage as well from the rear garden which is great space with power and light and could be used in a number of ways.

#### **VIRTUAL TOUR**

View our virtual tour for a full 360 degree of the interior of the property.