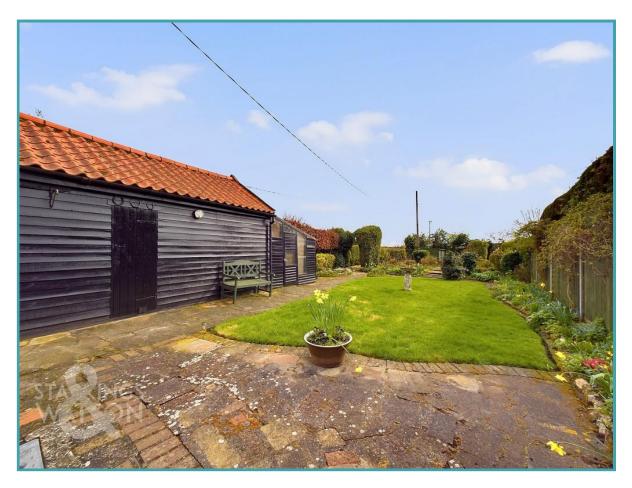

#### THE GREAT OUTDOORS

The wonderfully sunny and impressive rear garden offers a huge amount of space in comparison with the cottage. The garden offers plenty of space to extend into if desired (stp) and offers large hard standing patio, paved pathway leading to the rear and large expanse of lawns. There are a multitude of planted borders which are very well stocked as well as mature hedging and a range of sheds and outbuildings. You will find access to the garage as well from the rear garden which is great space with power and light and could be used in a number of ways.