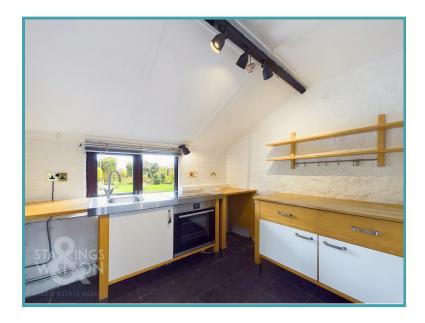

#### **IN SUMMARY**

This ATTRACTIVE PERIOD COTTAGE located within the sought after village of WORTHAM close to DISS has been 90% renovated by the current owner and offers a PLETHORA OF ORIGINAL FEATURES to include an impressive INGLENOOK FIREPLACE housing a WOODBURNER in the main reception. Internally you will find an entrance hall with ground floor bathroom, a MODERN RE-FITTED KITCHEN to the rear and the main reception room to the front complete with EXPOSED TIMBERS and beams. The first floor offers TWO COMFORTABLE BEDROOMS. Externally, there is an impressive main driveway to the front providing plenty of OFF ROAD PARKING and to the rear, an AMAZING SUNNY REAR GARDEN which is much larger than you might expect for the cottage. There is also a large DETACHED GARAGE/WORKSHOP which could be used in a number of different ways.