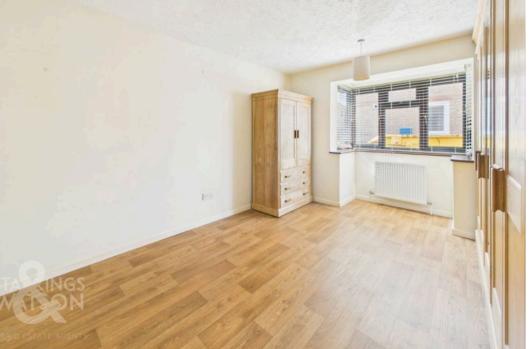

#### THE GRAND TOUR

Once inside, the hall entrance is finished with wood effect flooring with a useful built-in storage cupboard to one side, and doors leading to the bedroom and living accommodation. Immediately to your right as you enter is the second bedroom with a side facing window and wood effect flooring, with the main bedroom sitting adjacent including a walk-in bay window and range of built-in bedroom furniture. The shower room offers a modernised white three piece suite including mainly tiled walls with a thermostatically control shower and tiled flooring. The kitchen enjoys GARDEN VIEWS with a range of built-in storage units, with space for a gas cooker with an extractor fan above. Tiled splash-backs run around the work surface, with tiled flooring underfoot and space for general white goods including a fridge and separate freezer, along with a washing machine. The wall mounted gas fired central heating boiler has been replaced and sits to one side, with a further door taking you to the side lobby area providing storage space and room for laundry appliances with a door taking you to the gardens. The main sitting room is centred on a feature fireplace with sliding patio doors leading to the adjacent conservatory, with fitted carpet running underfoot. The conservatory enjoys triple aspect views with French doors leading to the raised patio and tiled flooring underfoot.