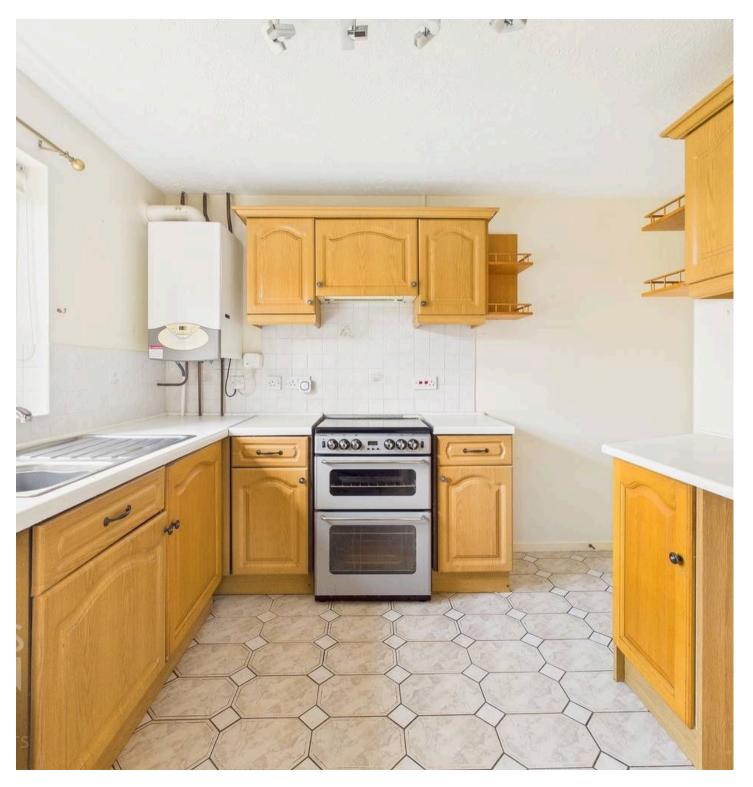

#### THE GRAND TOUR

Once inside, the hall entrance is finished with wood effect flooring with a useful built-in storage cupboard to one side, and doors leading to the bedroom and living accommodation. Immediately to your right as you enter is the second bedroom with a side facing window and wood effect flooring, with the main bedroom sitting adjacent including a walk-in bay window and range of built-in bedroom furniture. The shower room offers a modernised white three piece suite including mainly tiled walls with a thermostatically control shower and tiled flooring. The kitchen enjoys GARDEN VIEWS with a range of built-in storage units, with space for a gas cooker with an extractor fan above. Tiled splash-backs run around the work surface, with tiled flooring underfoot and space for general white goods including a fridge and separate freezer, along with a washing machine. The wall mounted gas fired central heating boiler has been replaced and sits to one side, with a further door taking you to the side lobby area providing storage space and room for laundry appliances with a door taking you to the gardens. The main sitting room is centred on a feature fireplace with sliding patio doors leading to the adjacent conservatory, with fitted carpet running underfoot. The conservatory enjoys triple aspect views with French doors leading to the raised patio and tiled flooring underfoot.