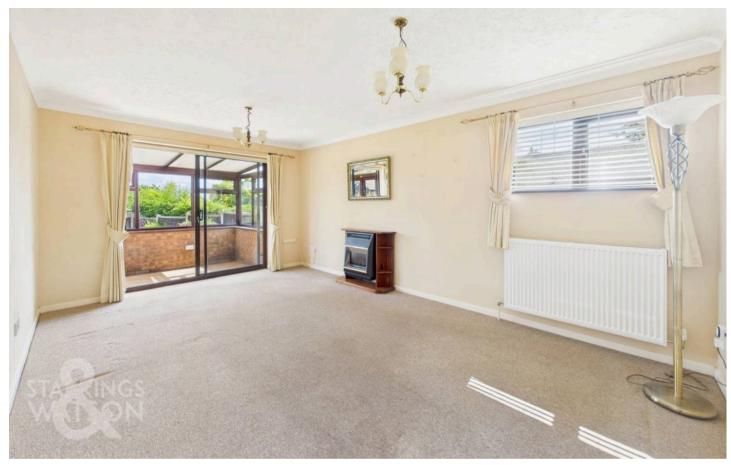

#### THE GRAND TOUR

Once inside, the hall entrance is finished with wood effect flooring with a useful built-in storage cupboard to one side, and doors leading to the bedroom and living accommodation. Immediately to your right as you enter is the second bedroom with a side facing window and wood effect flooring, with the main bedroom sitting adjacent including a walk-in bay window and range of built-in bedroom furniture. The shower room offers a modernised white three piece suite including mainly tiled walls with a thermostatically control shower and tiled flooring. The kitchen enjoys GARDEN VIEWS with a range of built-in storage units, with space for a gas cooker with an extractor fan above. Tiled splash-backs run around the work surface, with tiled flooring underfoot and space for general white goods including a fridge and separate freezer, along with a washing machine. The wall mounted gas fired central heating boiler has been replaced and sits to one side, with a further door taking you to the side lobby area providing storage space and room for laundry appliances with a door taking you to the gardens. The main sitting room is centred on a feature fireplace with sliding patio doors leading to the adjacent conservatory, with fitted carpet running underfoot. The conservatory enjoys triple aspect views with French doors leading to the raised patio and tiled flooring underfoot.