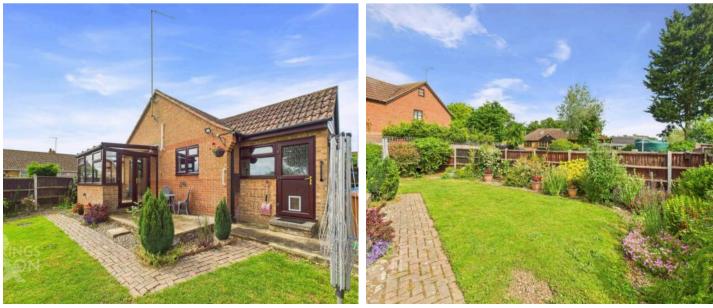

#### SETTING THE SCENE

Set towards the end of a cul-de-sac with a shingle driveway providing off road parking for several vehicles, access leads to the main property and gated gardens.

### THE GREAT OUTDOORS

The gardens mainly sit to the side of the property with enclosed timber fence boundaries and a range of mature planting and shrubbery to all sides. Mainly laid to lawn, a raised patio area offers the ideal space for entertaining and alfresco dining, with a brick weave pathway leading to the rear. To the rear of the garden a large timber built shed can be found, with ample space as a working garden with gated access to the driveway and access to the adjacent garage. The garage itself offers an electric roller door to front, storage above, power and lighting.