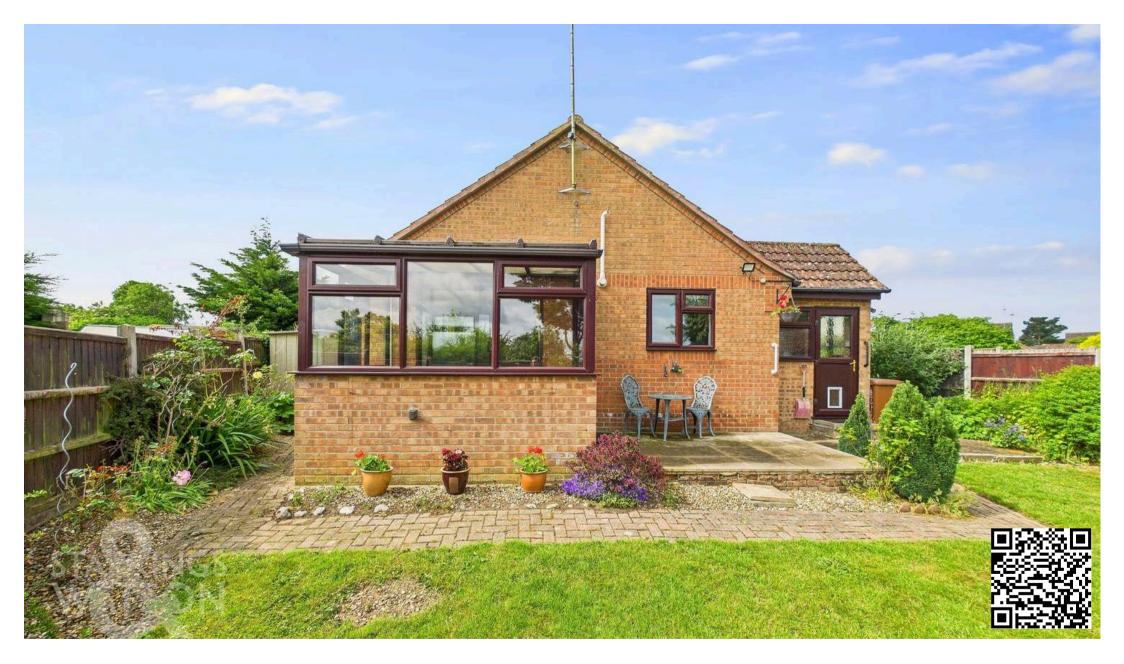

#### SETTING THE SCENE

Set towards the end of a cul-de-sac with a shingle driveway providing off road parking for several vehicles, access leads to the main property and gated gardens.