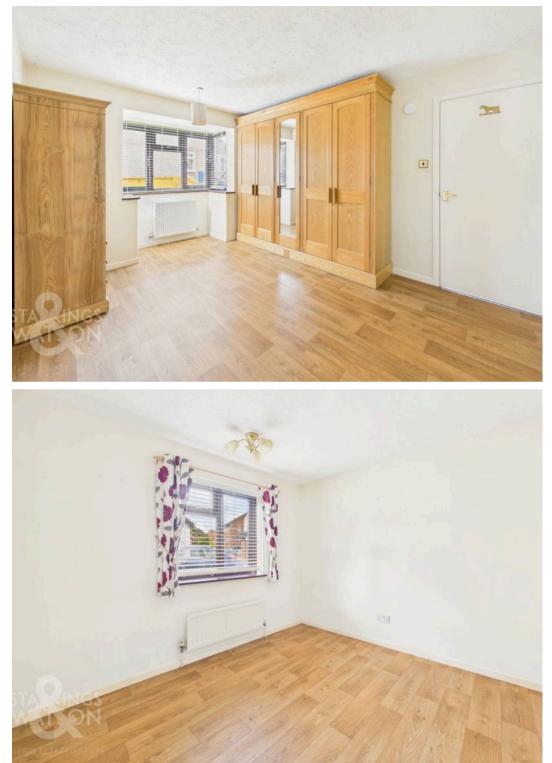

#### THE GRAND TOUR

Once inside, the hall entrance is finished with wood effect flooring with a useful built-in storage cupboard to one side, and doors leading to the bedroom and living accommodation. Immediately to your right as you enter is the second bedroom with a side facing window and wood effect flooring, with the main bedroom sitting adjacent including a walk-in bay window and range of built-in bedroom furniture. The shower room offers a modernised white three piece suite including mainly tiled walls with a thermostatically control shower and tiled flooring. The kitchen enjoys GARDEN VIEWS with a range of built-in storage units, with space for a gas cooker with an extractor fan above. Tiled splash-backs run around the work surface, with tiled flooring underfoot and space for general white goods including a fridge and separate freezer, along with a washing machine. The wall mounted gas fired central heating boiler has been replaced and sits to one side, with a further door taking you to the side lobby area providing storage space and room for laundry appliances with a door taking you to the gardens. The main sitting room is centred on a feature fireplace with sliding patio doors leading to the adjacent conservatory, with fitted carpet running underfoot. The conservatory enjoys triple aspect views with French doors leading to the raised patio and tiled flooring underfoot.