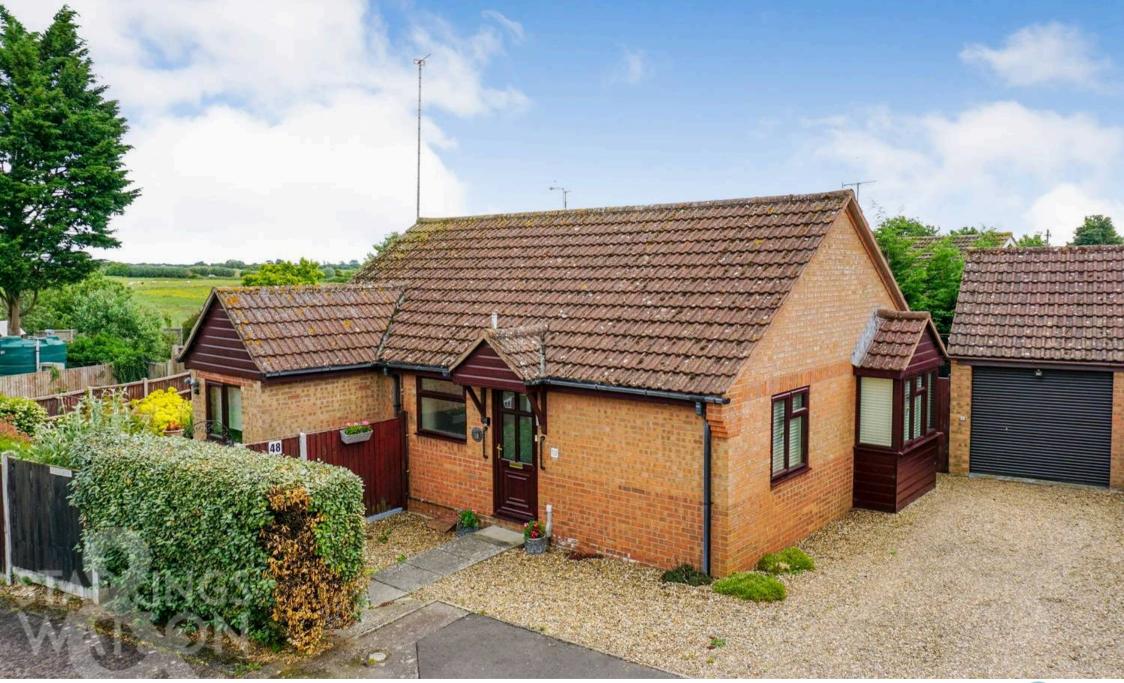

## Acle, Norwich

NO CHAIN. This DETACHED BUNGALOW is tucked away in a tranquil CUL-DE-SAC SETTING, offering a serene retreat. Approached via a TANDEM DRIVEWAY and GARAGE, as you step inside the welcoming 16' SITTING ROOM, leads seamlessly to the CONSERVATORY which enjoys GARDEN VIEWS, creating a picturesque backdrop for relaxation. The well-appointed KITCHEN and UTILITY ROOM are perfect for culinary enthusiasts. Boasting TWO cosy BEDROOMS and a convenient SHOWER ROOM, this home is designed for effortless living. Outside, the property is graced with WRAP-AROUND PRIVATE GARDENS, with MARSH VIEWS to the rear, providing a peaceful oasis for outdoor enjoyment.

#### SETTING THE SCENE

Set towards the end of a cul-de-sac with a shingle driveway providing off road parking for several vehicles, access leads to the main property and gated gardens.