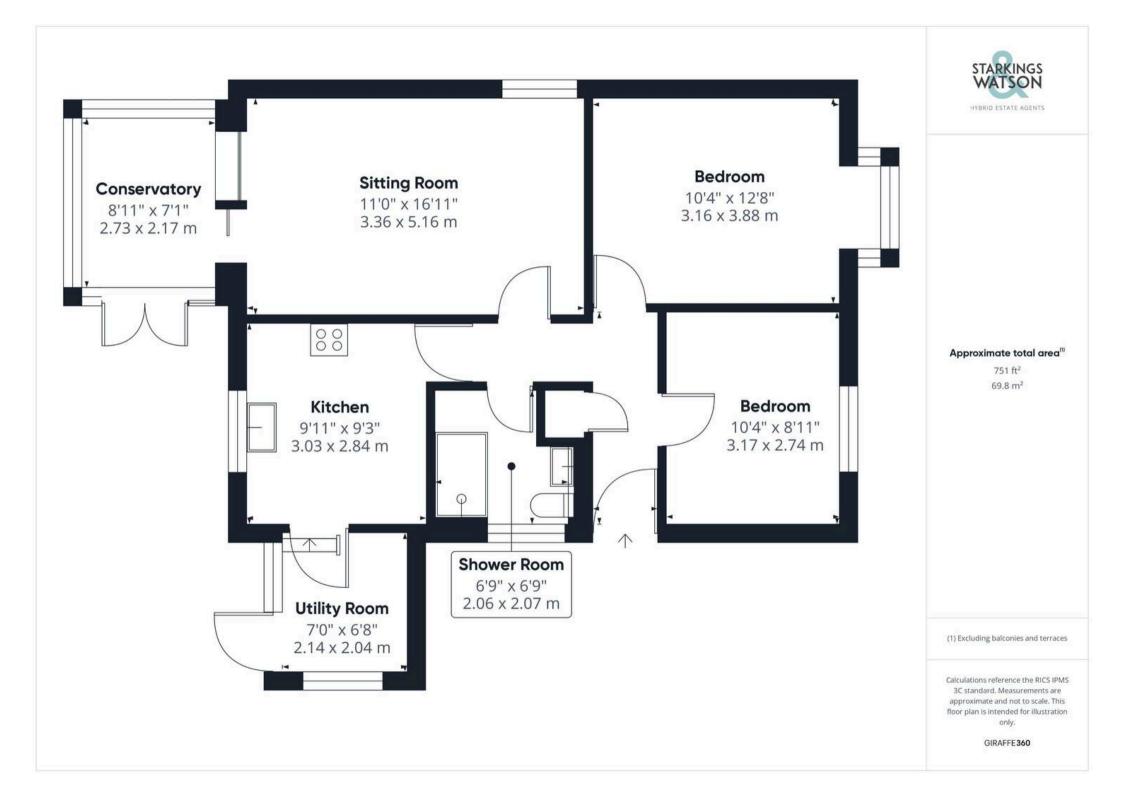

#### THE GRAND TOUR

Once inside, the hall entrance is finished with wood effect flooring with a useful built-in storage cupboard to one side, and doors leading to the bedroom and living accommodation. Immediately to your right as you enter is the second bedroom with a side facing window and wood effect flooring, with the main bedroom sitting adjacent including a walk-in bay window and range of built-in bedroom furniture. The shower room offers a modernised white three piece suite including mainly tiled walls with a thermostatically control shower and tiled flooring. The kitchen enjoys GARDEN VIEWS with a range of built-in storage units, with space for a gas cooker with an extractor fan above. Tiled splash-backs run around the work surface, with tiled flooring underfoot and space for general white goods including a fridge and separate freezer, along with a washing machine. The wall mounted gas fired central heating boiler has been replaced and sits to one side, with a further door taking you to the side lobby area providing storage space and room for laundry appliances with a door taking you to the gardens. The main sitting room is centred on a feature fireplace with sliding patio doors leading to the adjacent conservatory, with fitted carpet running underfoot. The conservatory enjoys triple aspect views with French doors leading to the raised patio and tiled flooring underfoot.