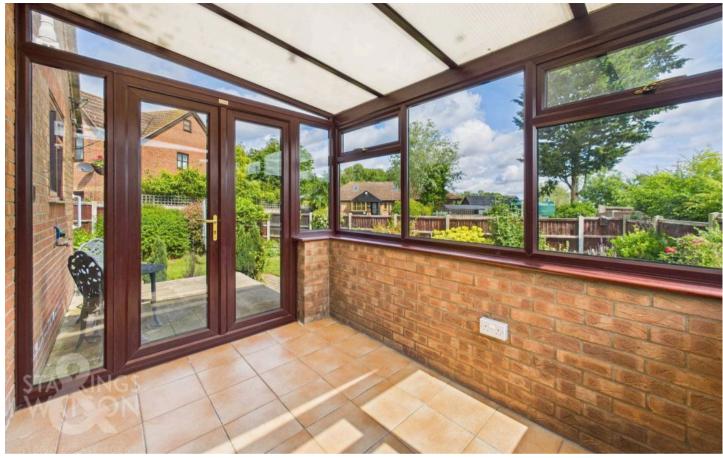

#### THE GRAND TOUR

Once inside, the hall entrance is finished with wood effect flooring with a useful built-in storage cupboard to one side, and doors leading to the bedroom and living accommodation. Immediately to your right as you enter is the second bedroom with a side facing window and wood effect flooring, with the main bedroom sitting adjacent including a walk-in bay window and range of built-in bedroom furniture. The shower room offers a modernised white three piece suite including mainly tiled walls with a thermostatically control shower and tiled flooring. The kitchen enjoys GARDEN VIEWS with a range of built-in storage units, with space for a gas cooker with an extractor fan above. Tiled splash-backs run around the work surface, with tiled flooring underfoot and space for general white goods including a fridge and separate freezer, along with a washing machine. The wall mounted gas fired central heating boiler has been replaced and sits to one side, with a further door taking you to the side lobby area providing storage space and room for laundry appliances with a door taking you to the gardens. The main sitting room is centred on a feature fireplace with sliding patio doors leading to the adjacent conservatory, with fitted carpet running underfoot. The conservatory enjoys triple aspect views with French doors leading to the raised patio and tiled flooring underfoot.

### THE GREAT OUTDOORS

The gardens mainly sit to the side of the property with enclosed timber fence boundaries and a range of mature planting and shrubbery to all sides. Mainly laid to lawn, a raised patio area offers the ideal space for entertaining and alfresco dining, with a brick weave pathway leading to the rear. To the rear of the garden a large timber built shed can be found, with ample space as a working garden with gated access to the driveway and access to the adjacent garage. The garage itself offers an electric roller door to front, storage above, power and lighting.