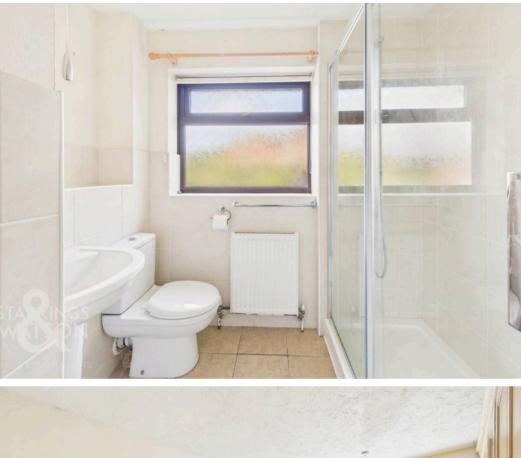

#### THE GRAND TOUR

Once inside, the hall entrance is finished with wood effect flooring with a useful built-in storage cupboard to one side, and doors leading to the bedroom and living accommodation. Immediately to your right as you enter is the second bedroom with a side facing window and wood effect flooring, with the main bedroom sitting adjacent including a walk-in bay window and range of built-in bedroom furniture. The shower room offers a modernised white three piece suite including mainly tiled walls with a thermostatically control shower and tiled flooring. The kitchen enjoys GARDEN VIEWS with a range of built-in storage units, with space for a gas cooker with an extractor fan above. Tiled splash-backs run around the work surface, with tiled flooring underfoot and space for general white goods including a fridge and separate freezer, along with a washing machine. The wall mounted gas fired central heating boiler has been replaced and sits to one side, with a further door taking you to the side lobby area providing storage space and room for laundry appliances with a door taking you to the gardens. The main sitting room is centred on a feature fireplace with sliding patio doors leading to the adjacent conservatory, with fitted carpet running underfoot. The conservatory enjoys triple aspect views with French doors leading to the raised patio and tiled flooring underfoot.