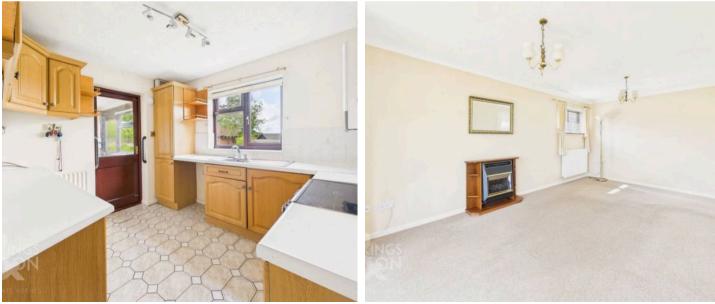

#### THE GRAND TOUR

Once inside, the hall entrance is finished with wood effect flooring with a useful built-in storage cupboard to one side, and doors leading to the bedroom and living accommodation. Immediately to your right as you enter is the second bedroom with a side facing window and wood effect flooring, with the main bedroom sitting adjacent including a walk-in bay window and range of built-in bedroom furniture. The shower room offers a modernised white three piece suite including mainly tiled walls with a thermostatically control shower and tiled flooring. The kitchen enjoys GARDEN VIEWS with a range of built-in storage units, with space for a gas cooker with an extractor fan above. Tiled splash-backs run around the work surface, with tiled flooring underfoot and space for general white goods including a fridge and separate freezer, along with a washing machine. The wall mounted gas fired central heating boiler has been replaced and sits to one side, with a further door taking you to the side lobby area providing storage space and room for laundry appliances with a door taking you to the gardens. The main sitting room is centred on a feature fireplace with sliding patio doors leading to the adjacent conservatory, with fitted carpet running underfoot. The conservatory enjoys triple aspect views with French doors leading to the raised patio and tiled flooring underfoot.