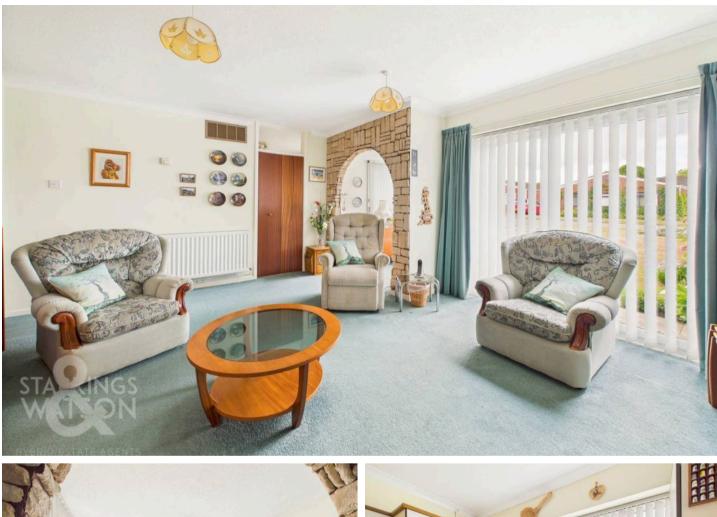

### Brundall, Norwich

NO CHAIN. This DETACHED BUNGALOW occupies a popular location, CLOSE TO LOCAL SHOPS and TRANSPORT LINKS - enticing potential buyers with its promise of comfortable living. The accommodation includes the 15' SITTING/DINING ROOM with front facing PATIO DOORS and additional welcoming SNUG area- provides the perfect space for relaxation or entertaining guests. The FITTED KITCHEN is complemented by a convenient storage cupboard, offering ample space for culinary endeavours. THREE generously sized BEDROOMS lead from the inner hall, ensuring plenty of accommodation for a family or guests, along with the WET ROOM style shower room which adds a touch of LUXURY given it's proportions and MODERNISED FINISH. The real standout feature of this bungalow is the ENCLOSED and well-stocked GARDENS, creating a private oasis for residents to enjoy. The fully enclosed garden is a haven of peace, surrounded by timber panelled fencing and mature hedging. Completing the property is a GARAGE with an up and over door, offering secure storage or parking for a vehicle.

#### THE GRAND TOUR

Heading inside you step into the kitchen, with an array of built-in storage, with tiled splash-backs running around the work surface and space provided for an electric cooker with extractor fan above. Room is provided for general white goods including an electric cooker, fridge freezer, along with a useful built-in cupboard found to one side, with fitted carpet underfoot and a door taking you to the main living space. The L-shaped sitting/dining room offers a snug style seating area to one corner and sliding patio doors to the front garden, with fitted carpet running underfoot. There is ample space for soft furnishings and a dining table, whilst the inner hallway provides access to the three bedrooms - with the largest bedroom enjoying fitted carpet underfoot and a rear facing window overlooking the garden. The second and third bedrooms are similarly sized with fitted carpet and uPVC double glazing. Completing the property is the wet room style shower room with tiled splash-backs and non slip vinyl flooring with an electric shower and useful built-in storage under the hand wash basin.