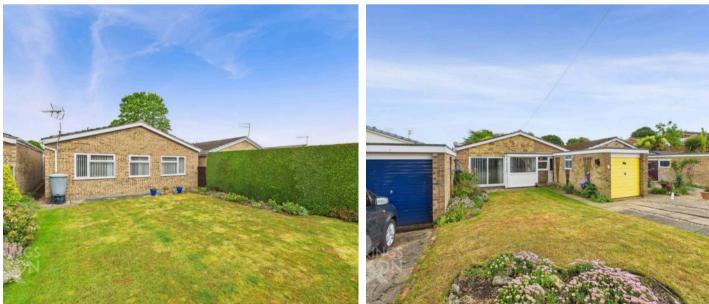

# SETTING THE SCENE

Approached via a lawned front garden with mature planting and adjacent driveway, off road parking is provided, with access leading to the garage and main entrance door.