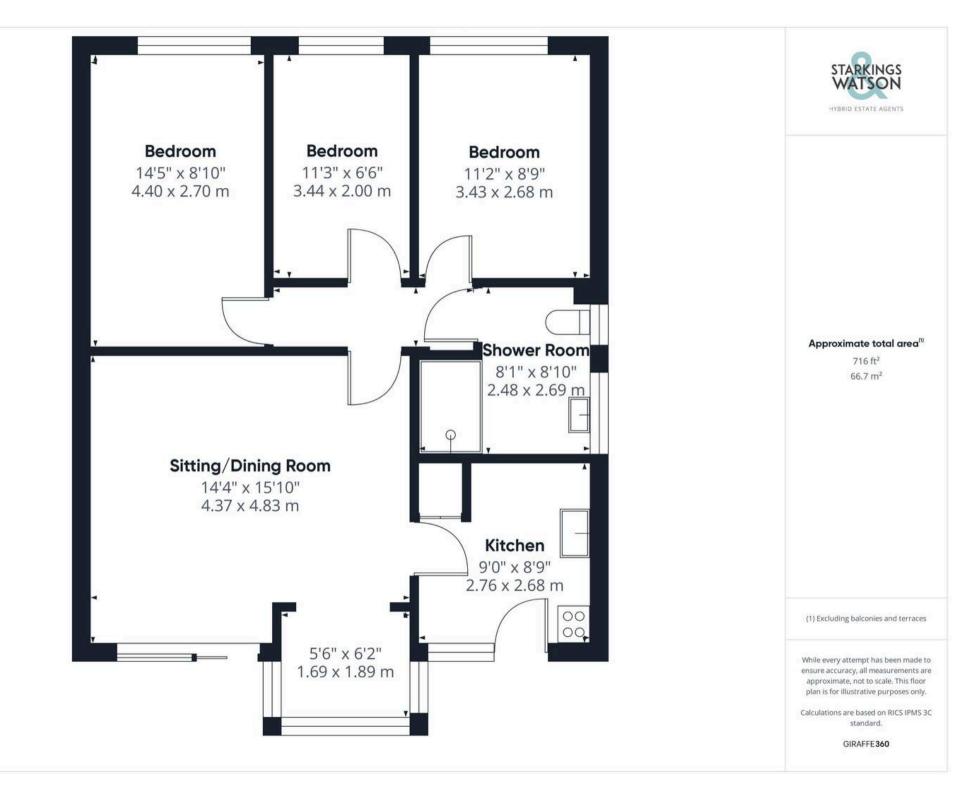

#### THE GRAND TOUR

Heading inside you step into the kitchen, with an array of built-in storage, with tiled splash-backs running around the work surface and space provided for an electric cooker with extractor fan above. Room is provided for general white goods including an electric cooker, fridge freezer, along with a useful built-in cupboard found to one side, with fitted carpet underfoot and a door taking you to the main living space. The L-shaped sitting/dining room offers a snug style seating area to one corner and sliding patio doors to the front garden, with fitted carpet running underfoot. There is ample space for soft furnishings and a dining table, whilst the inner hallway provides access to the three bedrooms - with the largest bedroom enjoying fitted carpet underfoot and a rear facing window overlooking the garden. The second and third bedrooms are similarly sized with fitted carpet and uPVC double glazing. Completing the property is the wet room style shower room with tiled splash-backs and non slip vinyl flooring with an electric shower and useful built-in storage under the hand wash basin.