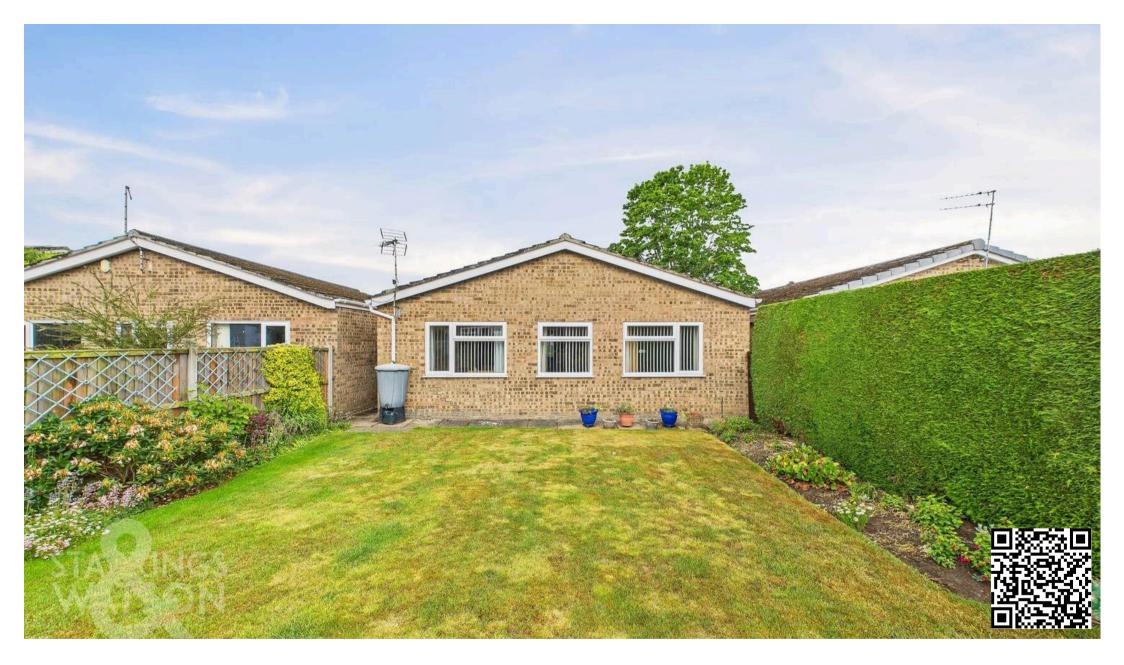

# THE GREAT OUTDOORS

The rear garden is fully enclosed with timber panelled fencing and mature hedging, whilst being laid to lawn and enjoying planted borders to all sides. A patio area runs across the width of the property with a gated access to the side. The garage offers an up and over door to front.