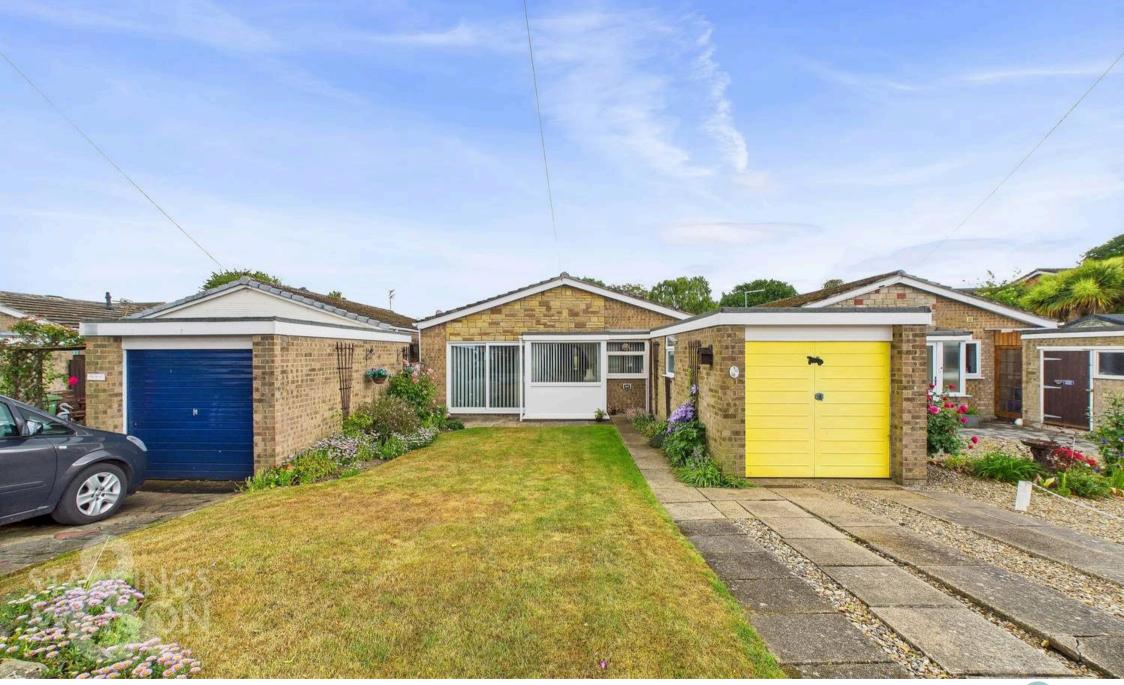

### Brundall, Norwich

NO CHAIN. This DETACHED BUNGALOW occupies a popular location, CLOSE TO LOCAL SHOPS and TRANSPORT LINKS - enticing potential buyers with its promise of comfortable living. The accommodation includes the 15' SITTING/DINING ROOM with front facing PATIO DOORS and additional welcoming SNUG area- provides the perfect space for relaxation or entertaining guests. The FITTED KITCHEN is complemented by a convenient storage cupboard, offering ample space for culinary endeavours. THREE generously sized BEDROOMS lead from the inner hall, ensuring plenty of accommodation for a family or guests, along with the WET ROOM style shower room which adds a touch of LUXURY given it's proportions and MODERNISED FINISH. The real standout feature of this bungalow is the ENCLOSED and well-stocked GARDENS, creating a private oasis for residents to enjoy. The fully enclosed garden is a haven of peace, surrounded by timber panelled fencing and mature hedging. Completing the property is a GARAGE with an up and over door, offering secure storage or parking for a vehicle.

# SETTING THE SCENE

Approached via a lawned front garden with mature planting and adjacent driveway, off road parking is provided, with access leading to the garage and main entrance door.

# THE GREAT OUTDOORS

The rear garden is fully enclosed with timber panelled fencing and mature hedging, whilst being laid to lawn and enjoying planted borders to all sides. A patio area runs across the width of the property with a gated access to the side. The garage offers an up and over door to front.