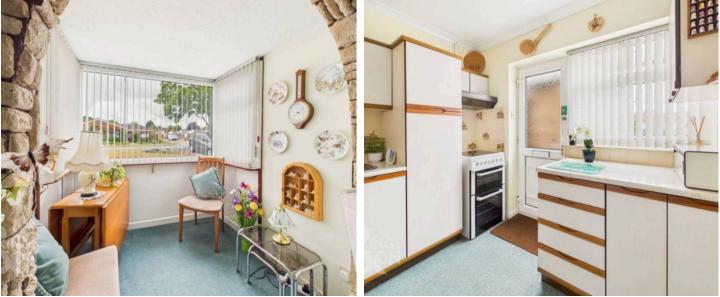

#### THE GRAND TOUR

Heading inside you step into the kitchen, with an array of built-in storage, with tiled splash-backs running around the work surface and space provided for an electric cooker with extractor fan above. Room is provided for general white goods including an electric cooker, fridge freezer, along with a useful built-in cupboard found to one side, with fitted carpet underfoot and a door taking you to the main living space. The L-shaped sitting/dining room offers a snug style seating area to one corner and sliding patio doors to the front garden, with fitted carpet running underfoot. There is ample space for soft furnishings and a dining table, whilst the inner hallway provides access to the three bedrooms - with the largest bedroom enjoying fitted carpet underfoot and a rear facing window overlooking the garden. The second and third bedrooms are similarly sized with fitted carpet and uPVC double glazing. Completing the property is the wet room style shower room with tiled splash-backs and non slip vinyl flooring with an electric shower and useful built-in storage under the hand wash basin.