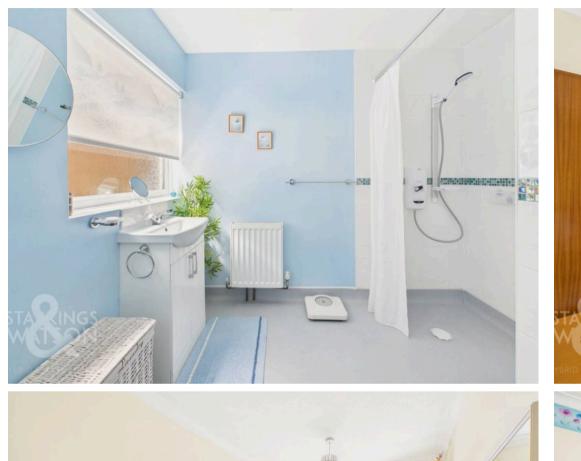

#### THE GRAND TOUR

Heading inside you step into the kitchen, with an array of built-in storage, with tiled splash-backs running around the work surface and space provided for an electric cooker with extractor fan above. Room is provided for general white goods including an electric cooker, fridge freezer, along with a useful built-in cupboard found to one side, with fitted carpet underfoot and a door taking you to the main living space. The L-shaped sitting/dining room offers a snug style seating area to one corner and sliding patio doors to the front garden, with fitted carpet running underfoot. There is ample space for soft furnishings and a dining table, whilst the inner hallway provides access to the three bedrooms - with the largest bedroom enjoying fitted carpet underfoot and a rear facing window overlooking the garden. The second and third bedrooms are similarly sized with fitted carpet and uPVC double glazing. Completing the property is the wet room style shower room with tiled splash-backs and non slip vinyl flooring with an electric shower and useful built-in storage under the hand wash basin.