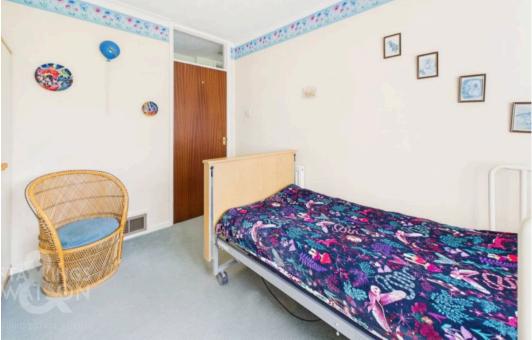

#### THE GRAND TOUR

Heading inside you step into the kitchen, with an array of built-in storage, with tiled splash-backs running around the work surface and space provided for an electric cooker with extractor fan above. Room is provided for general white goods including an electric cooker, fridge freezer, along with a useful built-in cupboard found to one side, with fitted carpet underfoot and a door taking you to the main living space. The L-shaped sitting/dining room offers a snug style seating area to one corner and sliding patio doors to the front garden, with fitted carpet running underfoot. There is ample space for soft furnishings and a dining table, whilst the inner hallway provides access to the three bedrooms - with the largest bedroom enjoying fitted carpet underfoot and a rear facing window overlooking the garden. The second and third bedrooms are similarly sized with fitted carpet and uPVC double glazing. Completing the property is the wet room style shower room with tiled splash-backs and non slip vinyl flooring with an electric shower and useful built-in storage under the hand wash basin.