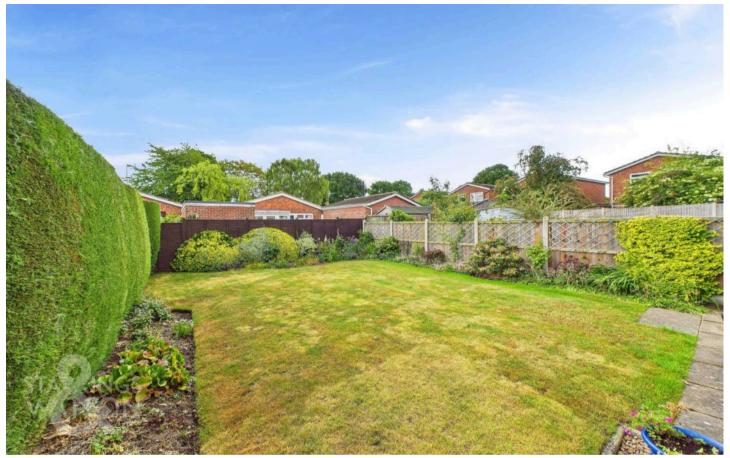

# THE GREAT OUTDOORS

The rear garden is fully enclosed with timber panelled fencing and mature hedging, whilst being laid to lawn and enjoying planted borders to all sides. A patio area runs across the width of the property with a gated access to the side. The garage offers an up and over door to front.