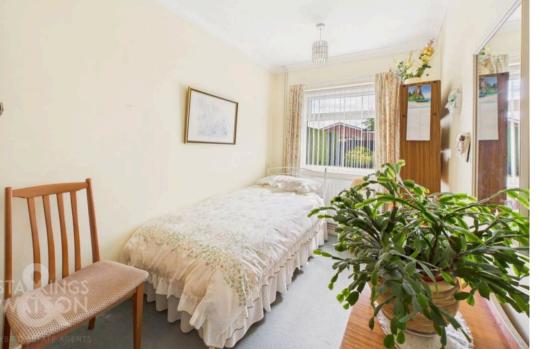

#### THE GRAND TOUR

Heading inside you step into the kitchen, with an array of built-in storage, with tiled splash-backs running around the work surface and space provided for an electric cooker with extractor fan above. Room is provided for general white goods including an electric cooker, fridge freezer, along with a useful built-in cupboard found to one side, with fitted carpet underfoot and a door taking you to the main living space. The L-shaped sitting/dining room offers a snug style seating area to one corner and sliding patio doors to the front garden, with fitted carpet running underfoot. There is ample space for soft furnishings and a dining table, whilst the inner hallway provides access to the three bedrooms - with the largest bedroom enjoying fitted carpet underfoot and a rear facing window overlooking the garden. The second and third bedrooms are similarly sized with fitted carpet and uPVC double glazing. Completing the property is the wet room style shower room with tiled splash-backs and non slip vinyl flooring with an electric shower and useful built-in storage under the hand wash basin.