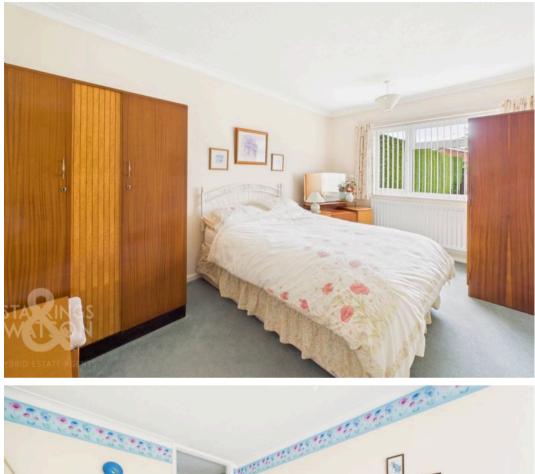

#### THE GRAND TOUR

Heading inside you step into the kitchen, with an array of built-in storage, with tiled splash-backs running around the work surface and space provided for an electric cooker with extractor fan above. Room is provided for general white goods including an electric cooker, fridge freezer, along with a useful built-in cupboard found to one side, with fitted carpet underfoot and a door taking you to the main living space. The L-shaped sitting/dining room offers a snug style seating area to one corner and sliding patio doors to the front garden, with fitted carpet running underfoot. There is ample space for soft furnishings and a dining table, whilst the inner hallway provides access to the three bedrooms - with the largest bedroom enjoying fitted carpet underfoot and a rear facing window overlooking the garden. The second and third bedrooms are similarly sized with fitted carpet and uPVC double glazing. Completing the property is the wet room style shower room with tiled splash-backs and non slip vinyl flooring with an electric shower and useful built-in storage under the hand wash basin.