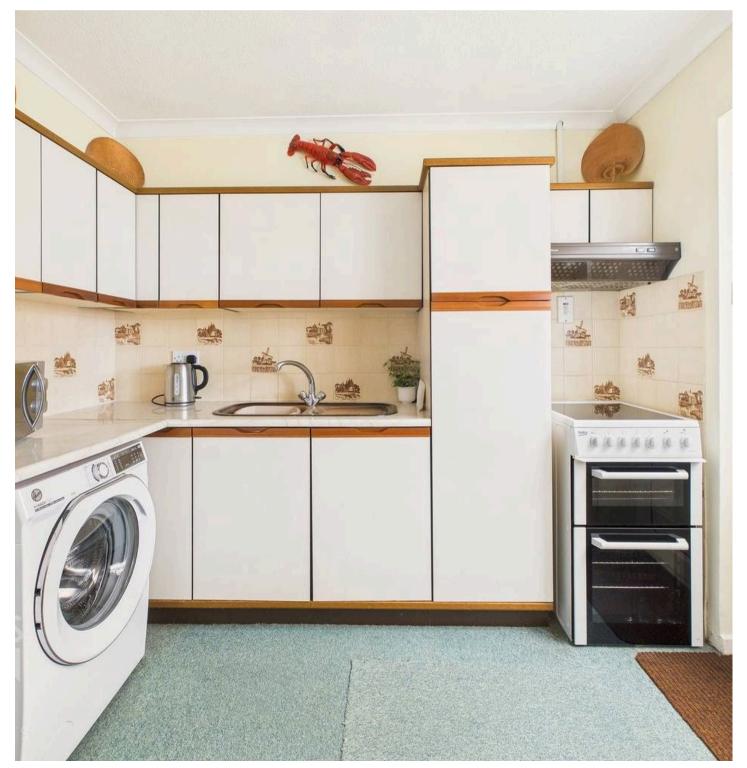

#### THE GRAND TOUR

Heading inside you step into the kitchen, with an array of built-in storage, with tiled splash-backs running around the work surface and space provided for an electric cooker with extractor fan above. Room is provided for general white goods including an electric cooker, fridge freezer, along with a useful built-in cupboard found to one side, with fitted carpet underfoot and a door taking you to the main living space. The L-shaped sitting/dining room offers a snug style seating area to one corner and sliding patio doors to the front garden, with fitted carpet running underfoot. There is ample space for soft furnishings and a dining table, whilst the inner hallway provides access to the three bedrooms - with the largest bedroom enjoying fitted carpet underfoot and a rear facing window overlooking the garden. The second and third bedrooms are similarly sized with fitted carpet and uPVC double glazing. Completing the property is the wet room style shower room with tiled splash-backs and non slip vinyl flooring with an electric shower and useful built-in storage under the hand wash basin.