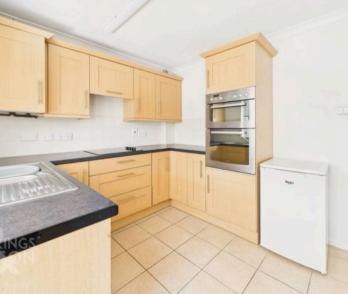

#### THE GRAND TOUR

Heading inside through the front facing uPVC double edge entrance door, a porch entrance with wood effect flooring greets you, with a further door taking you to the sitting/dining room. The wood effect flooring continues underfoot with the front facing uPVC double glazed window and stairs rising to the first floor landing. The kitchen sits beyond with a U-shaped arrangement of modern wall and base level units with integrated cooking appliances including an inset electric ceramic hob and built-in electric double oven with tiled splash-backs running around the work surface. Space is provided for a fridge freezer and washing machine, with a built-in breakfast bar and door taking you to the conservatory beyond - extending the living space with uPVC windows to side and rear and French doors taking you to the rear patio.