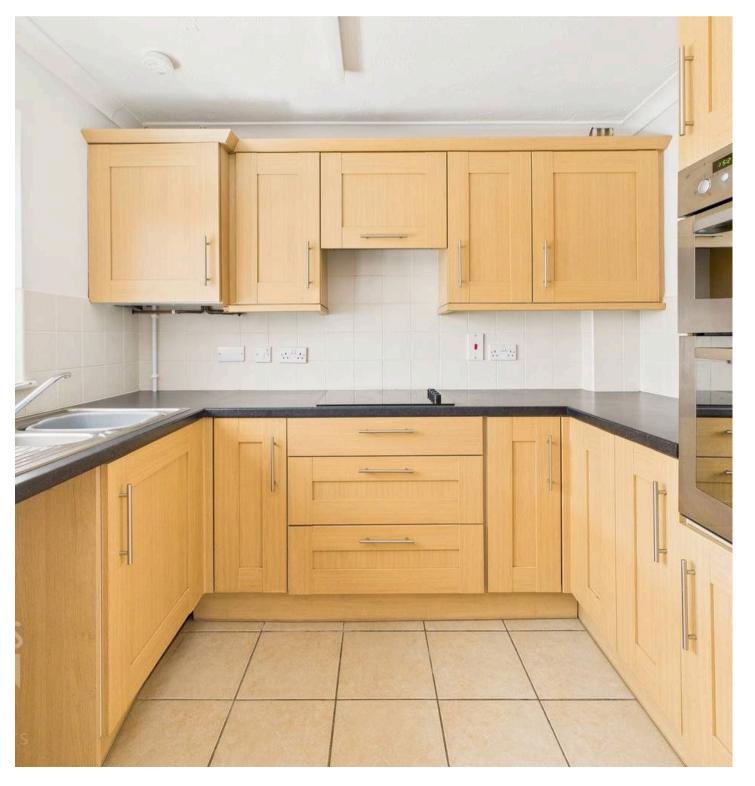

#### THE GRAND TOUR

Heading inside through the front facing uPVC double edge entrance door, a porch entrance with wood effect flooring greets you, with a further door taking you to the sitting/dining room. The wood effect flooring continues underfoot with the front facing uPVC double glazed window and stairs rising to the first floor landing. The kitchen sits beyond with a U-shaped arrangement of modern wall and base level units with integrated cooking appliances including an inset electric ceramic hob and built-in electric double oven with tiled splash-backs running around the work surface. Space is provided for a fridge freezer and washing machine, with a built-in breakfast bar and door taking you to the conservatory beyond - extending the living space with uPVC windows to side and rear and French doors taking you to the rear patio.