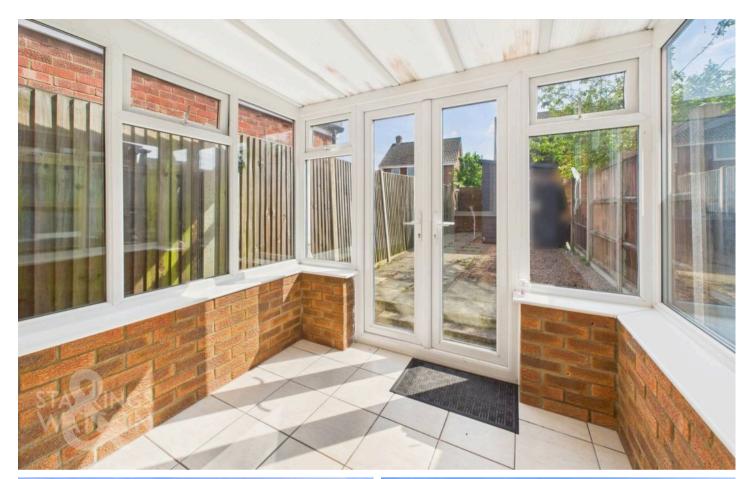

#### THE GRAND TOUR

Heading inside through the front facing uPVC double edge entrance door, a porch entrance with wood effect flooring greets you, with a further door taking you to the sitting/dining room. The wood effect flooring continues underfoot with the front facing uPVC double glazed window and stairs rising to the first floor landing. The kitchen sits beyond with a U-shaped arrangement of modern wall and base level units with integrated cooking appliances including an inset electric ceramic hob and built-in electric double oven with tiled splash-backs running around the work surface. Space is provided for a fridge freezer and washing machine, with a built-in breakfast bar and door taking you to the conservatory beyond - extending the living space with uPVC windows to side and rear and French doors taking you to the rear patio.

#### THE GREAT OUTDOORS

Offering a low maintenance feel with fully enclosed timber panel fencing to all boundaries, an area of shingle and patio can be found. A useful timber shed offers storage whilst a gate offers access to the rear. The en bloc garage is accessed via an up and over door, with parking in front.