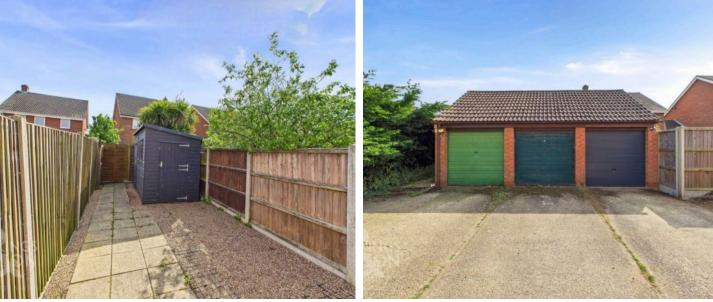

## SETTING THE SCENE

Approached from a shingle frontage, a hard standing footpath takes you to the main entrance door with the en bloc garage and parking located under an archway at the end of the terrace row.

#### THE GREAT OUTDOORS

Offering a low maintenance feel with fully enclosed timber panel fencing to all boundaries, an area of shingle and patio can be found. A useful timber shed offers storage whilst a gate offers access to the rear. The en bloc garage is accessed via an up and over door, with parking in front.