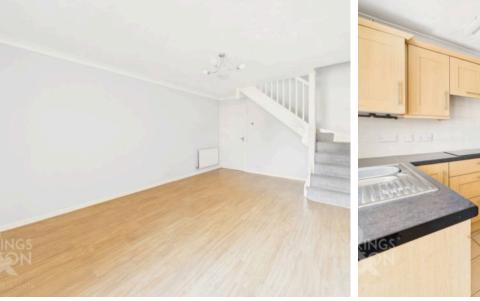

#### THE GRAND TOUR

Heading inside through the front facing uPVC double edge entrance door, a porch entrance with wood effect flooring greets you, with a further door taking you to the sitting/dining room. The wood effect flooring continues underfoot with the front facing uPVC double glazed window and stairs rising to the first floor landing. The kitchen sits beyond with a U-shaped arrangement of modern wall and base level units with integrated cooking appliances including an inset electric ceramic hob and built-in electric double oven with tiled splash-backs running around the work surface. Space is provided for a fridge freezer and washing machine, with a built-in breakfast bar and door taking you to the conservatory beyond - extending the living space with uPVC windows to side and rear and French doors taking you to the rear patio.