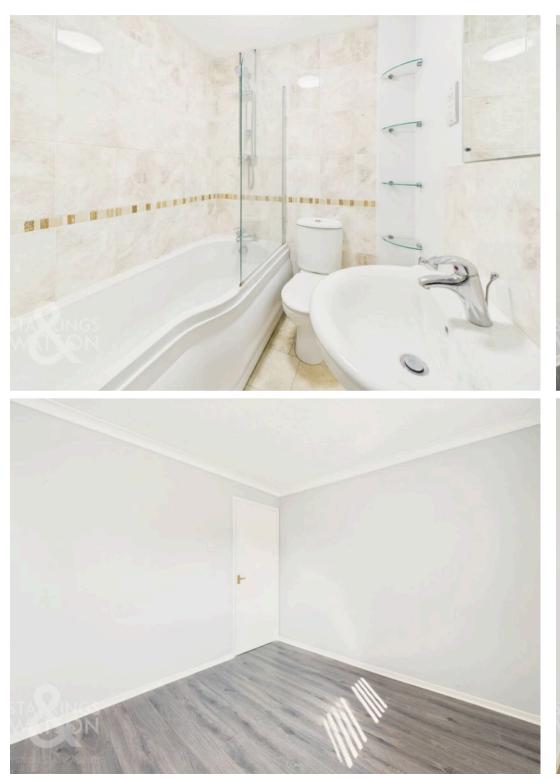

Heading upstairs, the carpeted landing leads to both double bedrooms and the family bathroom, whilst a pull down ladder leads to a useful loft storage room which offers a velux window and boarded flooring ideal for storage or a hobby room. The two bedrooms offer wood effect flooring underfoot with uPVC double glazing, with a family bathroom complete with a white three piece suite including a shaped panelled bath, thermostatically controlled shower and glazed shower screen over, with tiled splash-backs and heated towel rail.