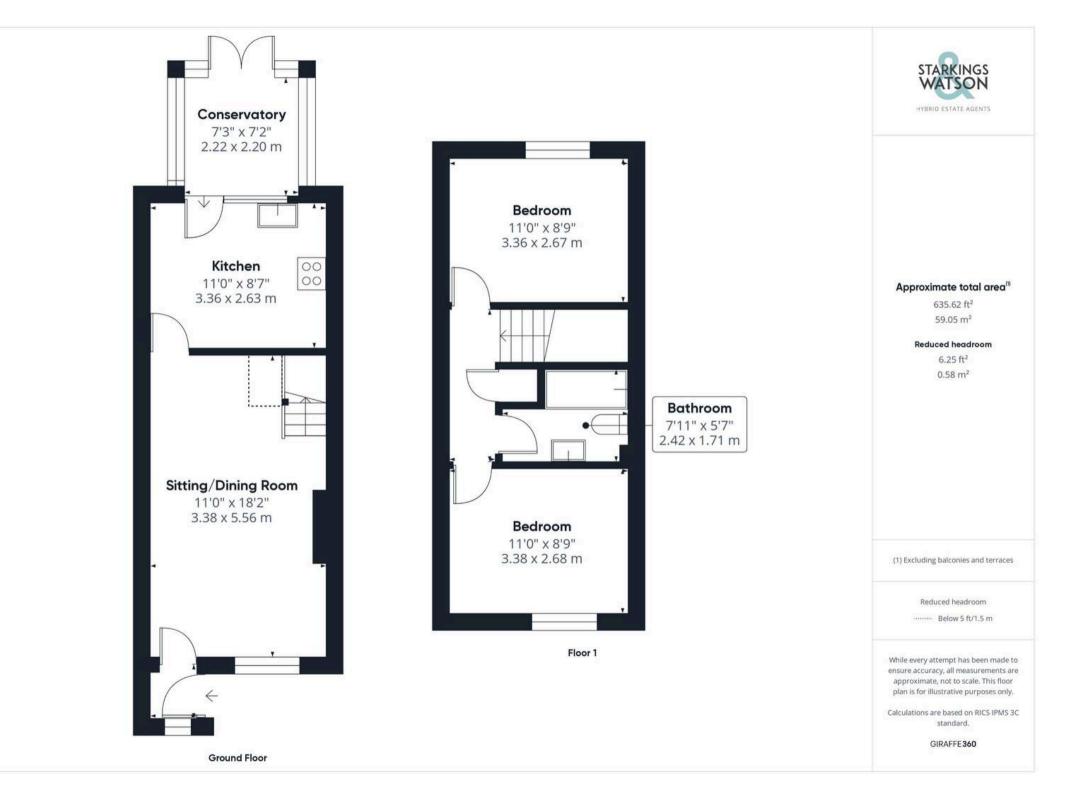

#### THE GRAND TOUR

Heading inside through the front facing uPVC double edge entrance door, a porch entrance with wood effect flooring greets you, with a further door taking you to the sitting/dining room. The wood effect flooring continues underfoot with the front facing uPVC double glazed window and stairs rising to the first floor landing. The kitchen sits beyond with a U-shaped arrangement of modern wall and base level units with integrated cooking appliances including an inset electric ceramic hob and built-in electric double oven with tiled splash-backs running around the work surface. Space is provided for a fridge freezer and washing machine, with a built-in breakfast bar and door taking you to the conservatory beyond - extending the living space with uPVC windows to side and rear and French doors taking you to the rear patio.

Heading upstairs, the carpeted landing leads to both double bedrooms and the family bathroom, whilst a pull down ladder leads to a useful loft storage room which offers a velux window and boarded flooring ideal for storage or a hobby room. The two bedrooms offer wood effect flooring underfoot with uPVC double glazing, with a family bathroom complete with a white three piece suite including a shaped panelled bath, thermostatically controlled shower and glazed shower screen over, with tiled splash-backs and heated towel rail.