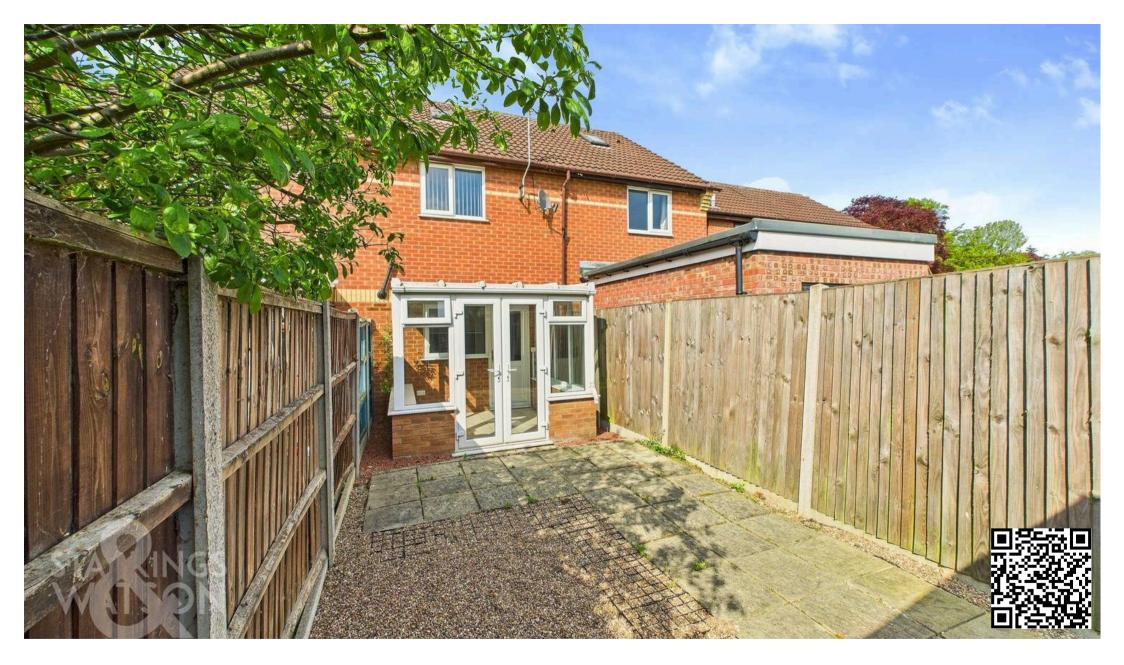

#### THE GREAT OUTDOORS

Offering a low maintenance feel with fully enclosed timber panel fencing to all boundaries, an area of shingle and patio can be found. A useful timber shed offers storage whilst a gate offers access to the rear. The en bloc garage is accessed via an up and over door, with parking in front.