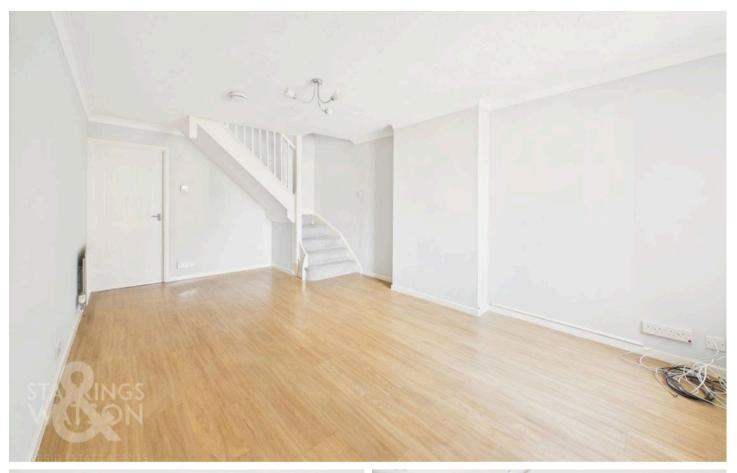

#### THE GRAND TOUR

Heading inside through the front facing uPVC double edge entrance door, a porch entrance with wood effect flooring greets you, with a further door taking you to the sitting/dining room. The wood effect flooring continues underfoot with the front facing uPVC double glazed window and stairs rising to the first floor landing. The kitchen sits beyond with a U-shaped arrangement of modern wall and base level units with integrated cooking appliances including an inset electric ceramic hob and built-in electric double oven with tiled splash-backs running around the work surface. Space is provided for a fridge freezer and washing machine, with a built-in breakfast bar and door taking you to the conservatory beyond - extending the living space with uPVC windows to side and rear and French doors taking you to the rear patio.