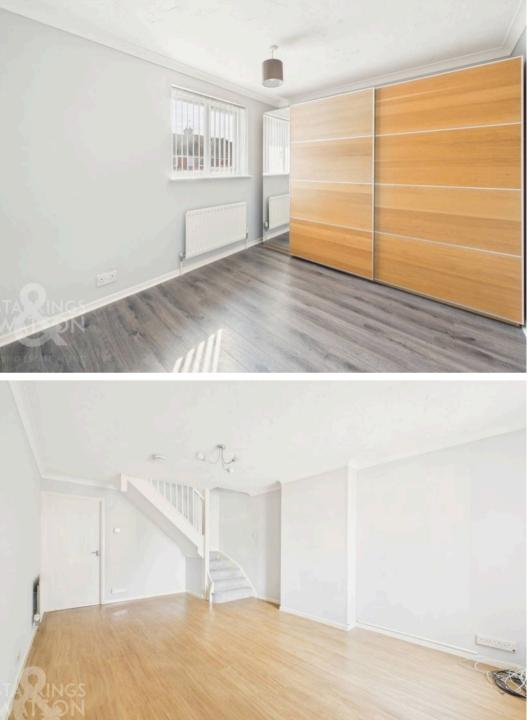

Heading upstairs, the carpeted landing leads to both double bedrooms and the family bathroom, whilst a pull down ladder leads to a useful loft storage room which offers a velux window and boarded flooring ideal for storage or a hobby room. The two bedrooms offer wood effect flooring underfoot with uPVC double glazing, with a family bathroom complete with a white three piece suite including a shaped panelled bath, thermostatically controlled shower and glazed shower screen over, with tiled splash-backs and heated towel rail.