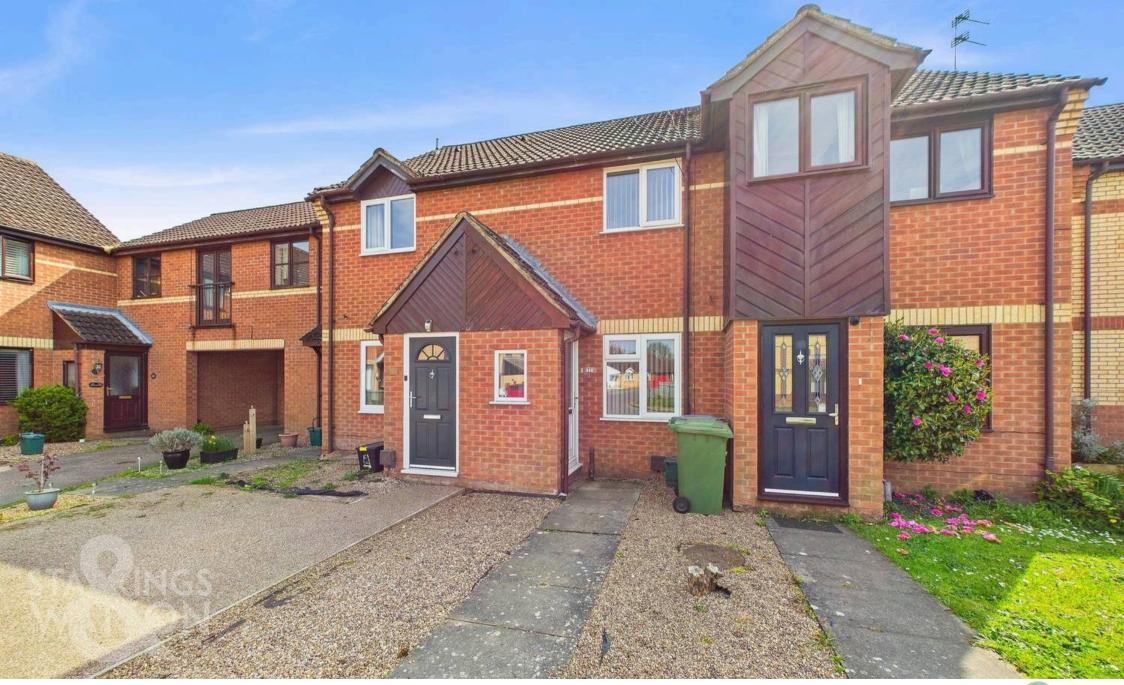

# Blofield, Norwich

NO CHAIN. Welcome to this IDEAL FIRST HOME, offering a cosy haven perfect for firsttime buyers or downsizers. Step into the INVITING 18' SITTING/DINING ROOM, ideal for entertaining or relaxing after a long day. The fully fitted KITCHEN boasts MODERN conveniences, while the useful CONSERVATORY with FRENCH DOORS floods the space with NATURAL LIGHT. TWO DOUBLE BEDROOMS provide ample space, and the FAMILY BATHROOM with a SHOWER completes the living space. A USEFUL LOFT STORAGE ROOM includes a velux window and could be an ideal HOBBY SPACE or STORAGE. Various DECORATIVE WORKS have been completed in recent years along with a 2021 gas fired CENTRAL HEATING BOILER. Outside, the LOW MAINTENANCE GARDENS provide a peaceful retreat, featuring a shed for storage, and an EN BLOC GARAGE with parking

## SETTING THE SCENE

Approached from a shingle frontage, a hard standing footpath takes you to the main entrance door with the en bloc garage and parking located under an archway at the end of the terrace row.