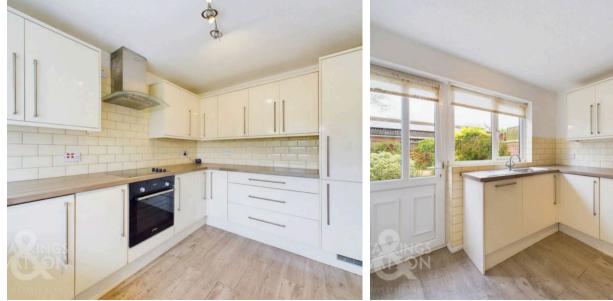

#### THE GRAND TOUR

Heading through the uPVC double glazed entrance you step into the entrance hall, with wood effect flooring, built-in storage cupboard and the re-fitted electric fuse box. Doors lead off, starting with the sitting room, focused on a feature fireplace, with fitted carpet and uPVC double glazed window to front. The kitchen sits to the rear, with a u-shape modern range of wall and base level units, wood effect work surfaces, inset electric ceramic hob, built-in electric oven, and integrated appliances including a washing machine, dishwasher and fridge freezer.