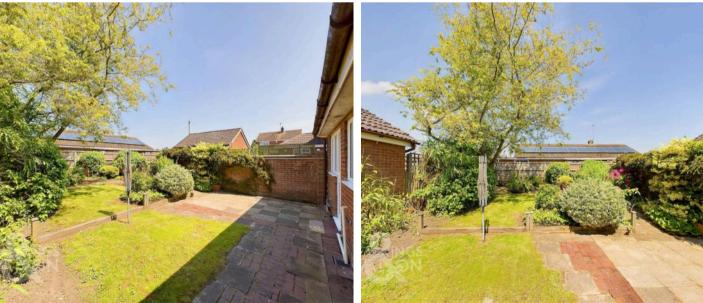

#### THE GREAT OUTDOORS

Outside the garden is L-shaped, including two areas of grass and a patio seating area. A variety of planting can be found to all the boundaries, along with planted beds. The pathway leads to the garage access, with an area of shingle and useful storage. Gated access leads to the driveway, with the garage offering an up and over door to front, door to rear, power and lighting.