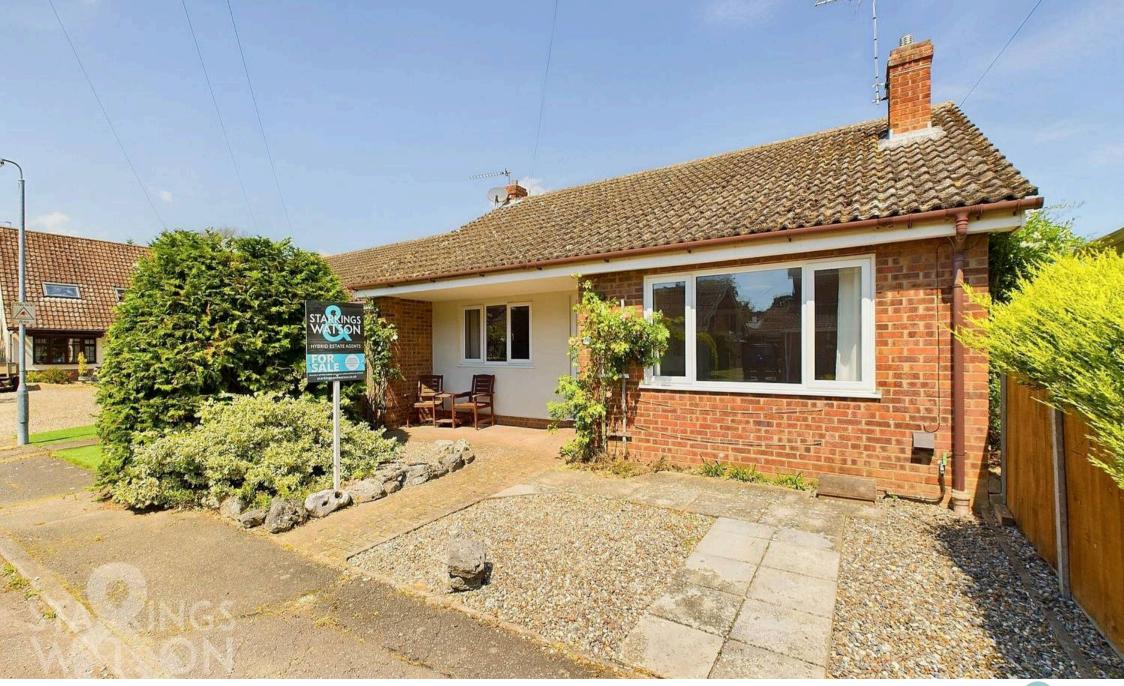

#### SETTING THE SCENE

With a covered front porch area offering a pleasant seating space, a brick weave pathway leads to the front door, with mature planting and a shingled front bed. The driveway is located to the side of the property, with access to the garage and gated rear garden.

#### THE GRAND TOUR

Heading through the uPVC double glazed entrance you step into the entrance hall, with wood effect flooring, built-in storage cupboard and the re-fitted electric fuse box. Doors lead off, starting with the sitting room, focused on a feature fireplace, with fitted carpet and uPVC double glazed window to front. The kitchen sits to the rear, with a u-shape modern range of wall and base level units, wood effect work surfaces, inset electric ceramic hob, built-in electric oven, and integrated appliances including a washing machine, dishwasher and fridge freezer.