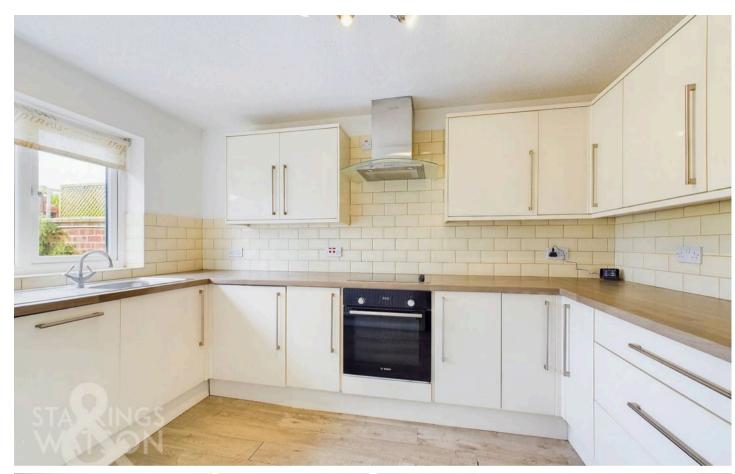

#### THE GRAND TOUR

Heading through the uPVC double glazed entrance you step into the entrance hall, with wood effect flooring, built-in storage cupboard and the re-fitted electric fuse box. Doors lead off, starting with the sitting room, focused on a feature fireplace, with fitted carpet and uPVC double glazed window to front. The kitchen sits to the rear, with a u-shape modern range of wall and base level units, wood effect work surfaces, inset electric ceramic hob, built-in electric oven, and integrated appliances including a washing machine, dishwasher and fridge freezer.