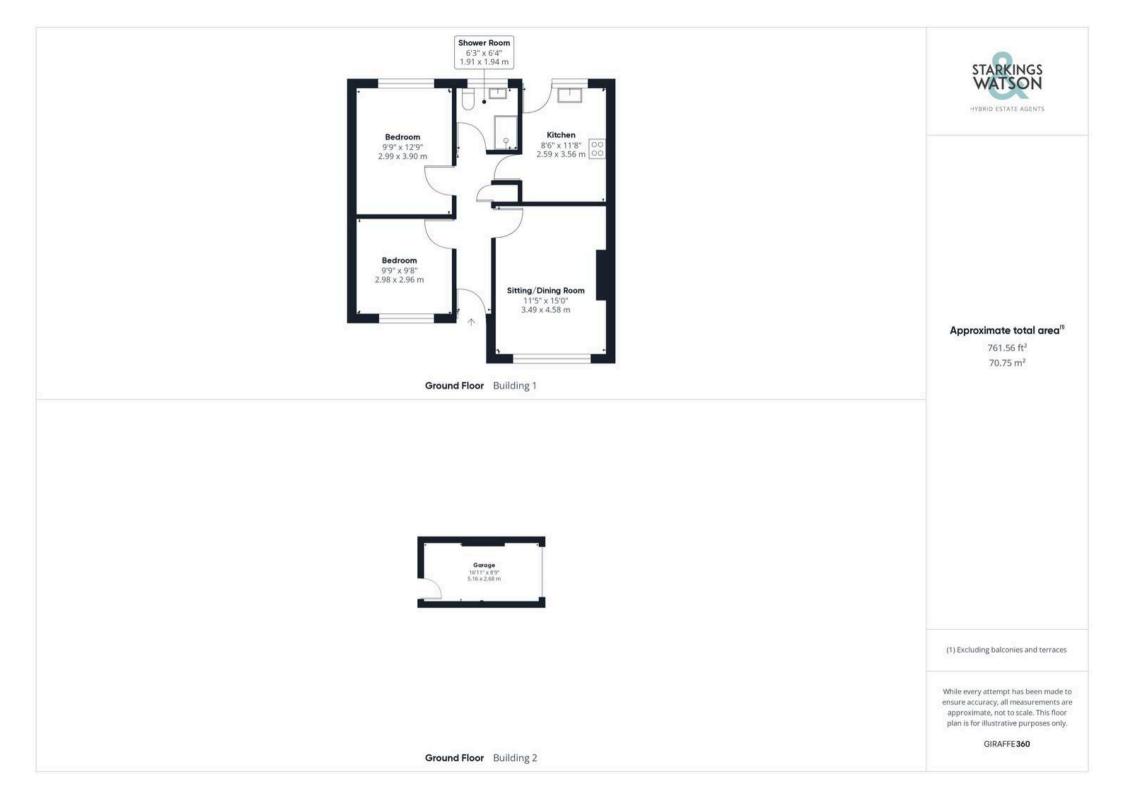

# Acle, Norwich

NO CHAIN. This semi-detached BUNGALOW is situated CLOSE to LOCAL AMENITIES, boasting a GARAGE and DRIVEWAY to the side. With PRIVATE NON-OVERLOOKED GARDENS, the property has been updated and modernised in recent years, presented in MOVE-IN CONDITION. With an EASY to MAINTAIN INTERIOR which is complete with uPVC double glazing and gas fired CENTRAL HEATING, the accommodation comprises a hall entrance with STORAGE, 15' sitting room, 11' MODERN FITTED KITCHEN, TWO DOUBLE BEDROOMS and re-fitted SHOWER ROOM.

#### THE GRAND TOUR

Heading through the uPVC double glazed entrance you step into the entrance hall, with wood effect flooring, built-in storage cupboard and the re-fitted electric fuse box. Doors lead off, starting with the sitting room, focused on a feature fireplace, with fitted carpet and uPVC double glazed window to front. The kitchen sits to the rear, with a u-shape modern range of wall and base level units, wood effect work surfaces, inset electric ceramic hob, built-in electric oven, and integrated appliances including a washing machine, dishwasher and fridge freezer.

The two double bedrooms sit opposite, both being carpeted. The shower room completes the property, incorporating a three piece suite with a shower cubicle, Aqualisa power shower, under floor heating and contrasting tiled splash backs.