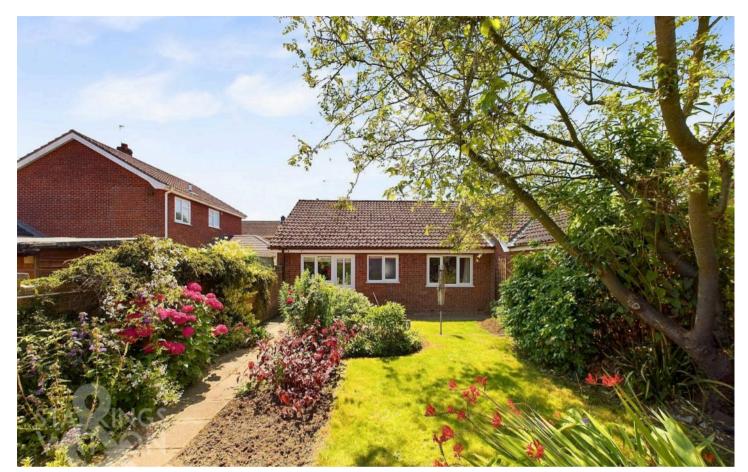

#### SETTING THE SCENE

With a covered front porch area offering a pleasant seating space, a brick weave pathway leads to the front door, with mature planting and a shingled front bed. The driveway is located to the side of the property, with access to the garage and gated rear garden.

#### THE GREAT OUTDOORS

Outside the garden is L-shaped, including two areas of grass and a patio seating area. A variety of planting can be found to all the boundaries, along with planted beds. The pathway leads to the garage access, with an area of shingle and useful storage. Gated access leads to the driveway, with the garage offering an up and over door to front, door to rear, power and lighting.