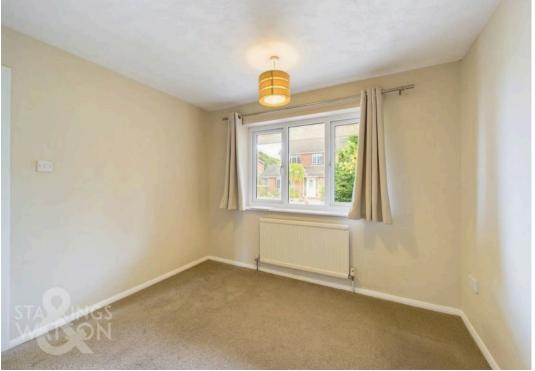

The two double bedrooms sit opposite, both being carpeted. The shower room completes the property, incorporating a three piece suite with a shower cubicle, Aqualisa power shower, under floor heating and contrasting tiled splash backs.