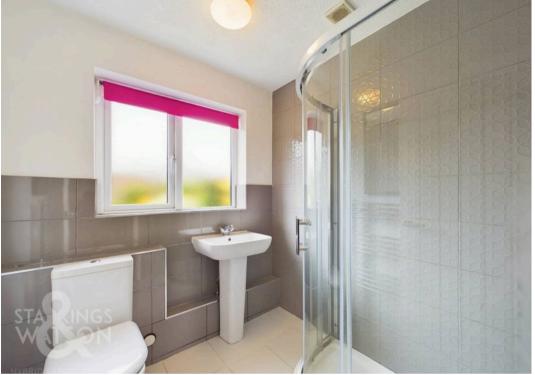

The two double bedrooms sit opposite, both being carpeted. The shower room completes the property, incorporating a three piece suite with a shower cubicle, Aqualisa power shower, under floor heating and contrasting tiled splash backs.