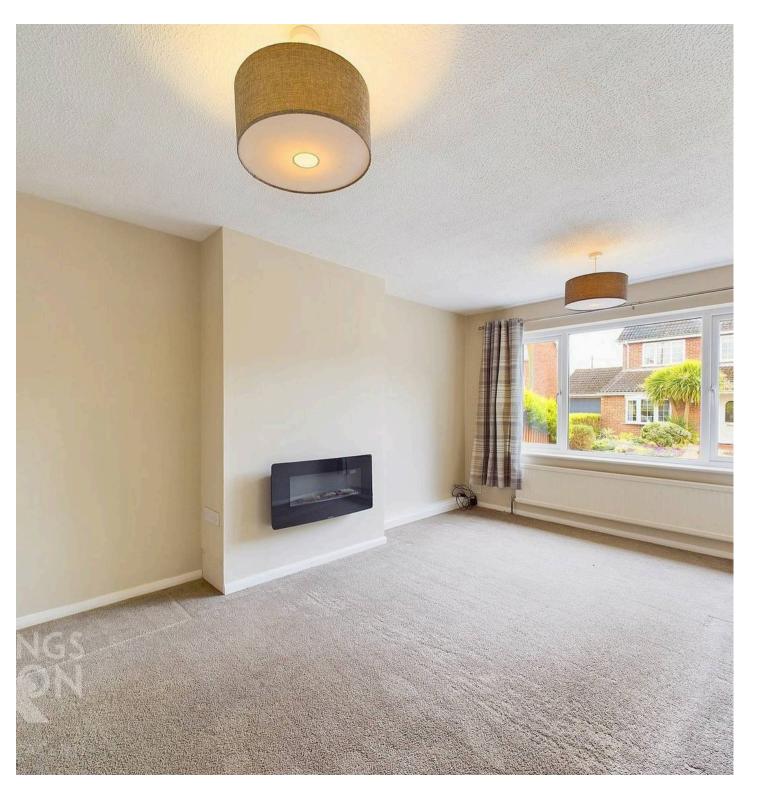

#### THE GRAND TOUR

Heading through the uPVC double glazed entrance you step into the entrance hall, with wood effect flooring, built-in storage cupboard and the re-fitted electric fuse box. Doors lead off, starting with the sitting room, focused on a feature fireplace, with fitted carpet and uPVC double glazed window to front. The kitchen sits to the rear, with a u-shape modern range of wall and base level units, wood effect work surfaces, inset electric ceramic hob, built-in electric oven, and integrated appliances including a washing machine, dishwasher and fridge freezer.