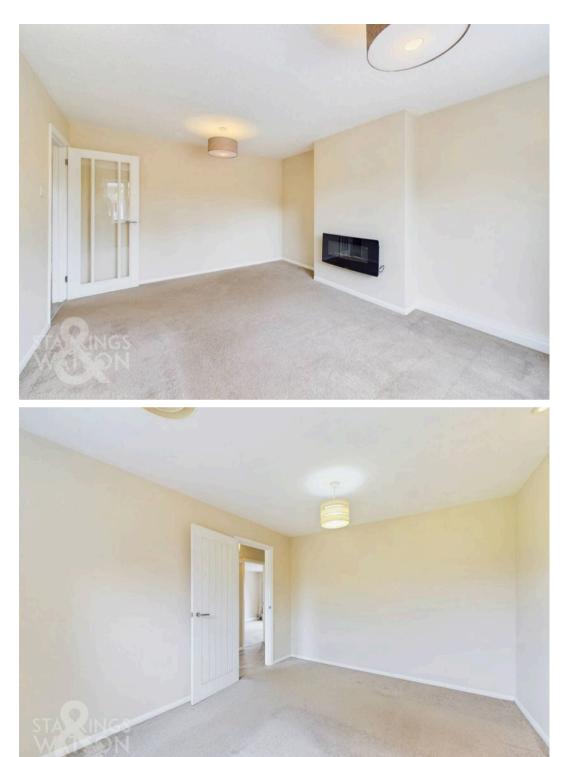

#### THE GRAND TOUR

Heading through the uPVC double glazed entrance you step into the entrance hall, with wood effect flooring, built-in storage cupboard and the re-fitted electric fuse box. Doors lead off, starting with the sitting room, focused on a feature fireplace, with fitted carpet and uPVC double glazed window to front. The kitchen sits to the rear, with a u-shape modern range of wall and base level units, wood effect work surfaces, inset electric ceramic hob, built-in electric oven, and integrated appliances including a washing machine, dishwasher and fridge freezer.

The two double bedrooms sit opposite, both being carpeted. The shower room completes the property, incorporating a three piece suite with a shower cubicle, Aqualisa power shower, under floor heating and contrasting tiled splash backs.