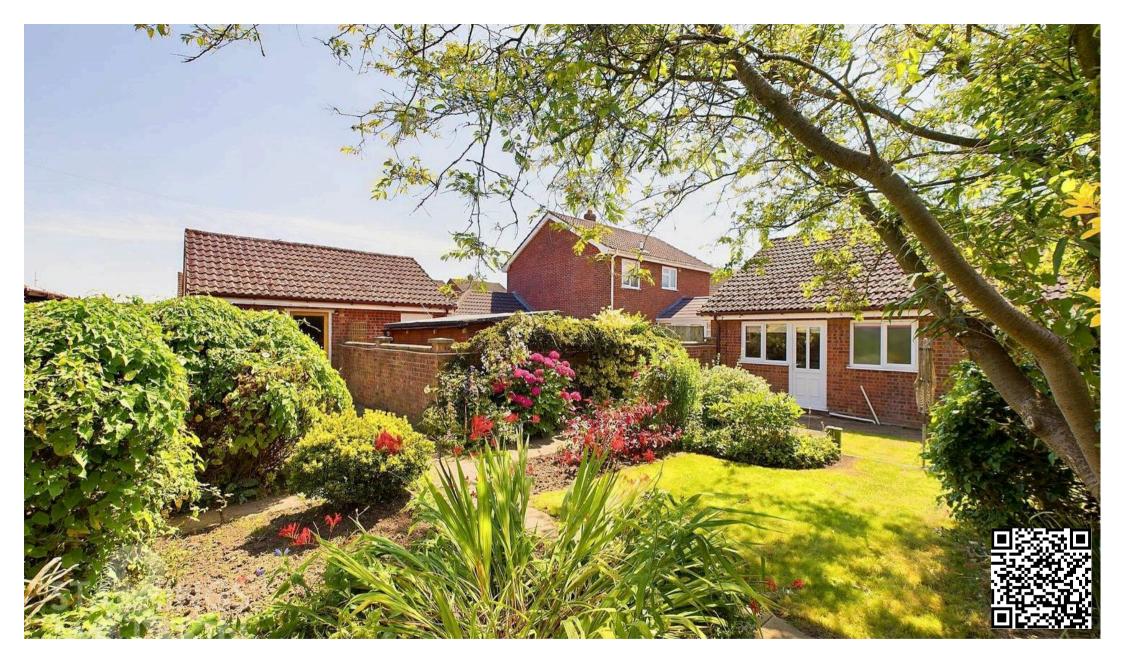

#### THE GREAT OUTDOORS

Outside the garden is L-shaped, including two areas of grass and a patio seating area. A variety of planting can be found to all the boundaries, along with planted beds. The pathway leads to the garage access, with an area of shingle and useful storage. Gated access leads to the driveway, with the garage offering an up and over door to front, door to rear, power and lighting.