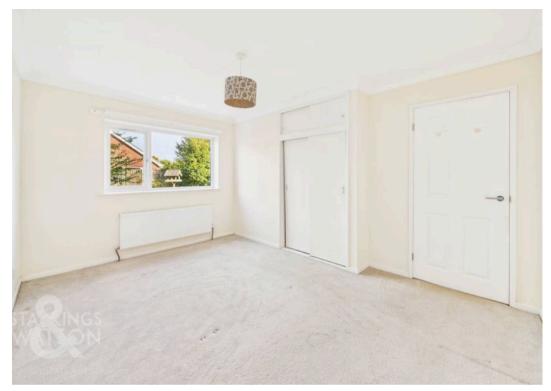

## Clarkson Road

Lingwood, Norwich

TUCKED AWAY in the corner of a cul-de-sac. this MODERNISED and UPDATED semidetached BUNGALOW is the perfect hide away! With close to 650 Sq ft (stms) of accommodation, parking to front including an ELECTRIC CAR CHARGER, a GARAGE and GENEROUS LAWNED GARDENS, there is a lot to be impressed by! A soft neutral décor has been completed internally, with uPVC DOUBLE GLAZING and gas fired CENTRAL HEATING to all main rooms. The PORCH ENTRANCE is larger than average, and leads to the sitting room with a front facing window. The inner hall leads to the KITCHEN with RE-FITTED CUPBOARDS and a range of appliances, including the inset electric ceramic hob and built-in electric oven. TWO BEDROOMS lead off the hall, both with WARDROBES, along with the SHOWER ROOM which includes a twin head RAINFALL SHOWER.

#### THE GRAND TOUR

Walking through the uPVC double glazed door, the carpeted porch entrance leads straight into the 16' sitting/dining room with a window to front and refitted radiator. With a feature decorated wall, this bright and inviting room offers plenty of space for a dining table and sofa. The next door leads into an inner hall, with a built-in airing cupboard. Doors lead off to the re-fitted kitchen with integrated cooking appliances and a range of general appliances, all mixed in with an array of storage cupboards and drawers. A useful side door leads to the gardens. Two bedrooms lead off the hall, with built-in storage, and rear facing windows to overlook the garden. The shower room is fully tiled and edged in chrome surrounds, with storage under the sink and a twin head thermostatically controlled rainfall shower.