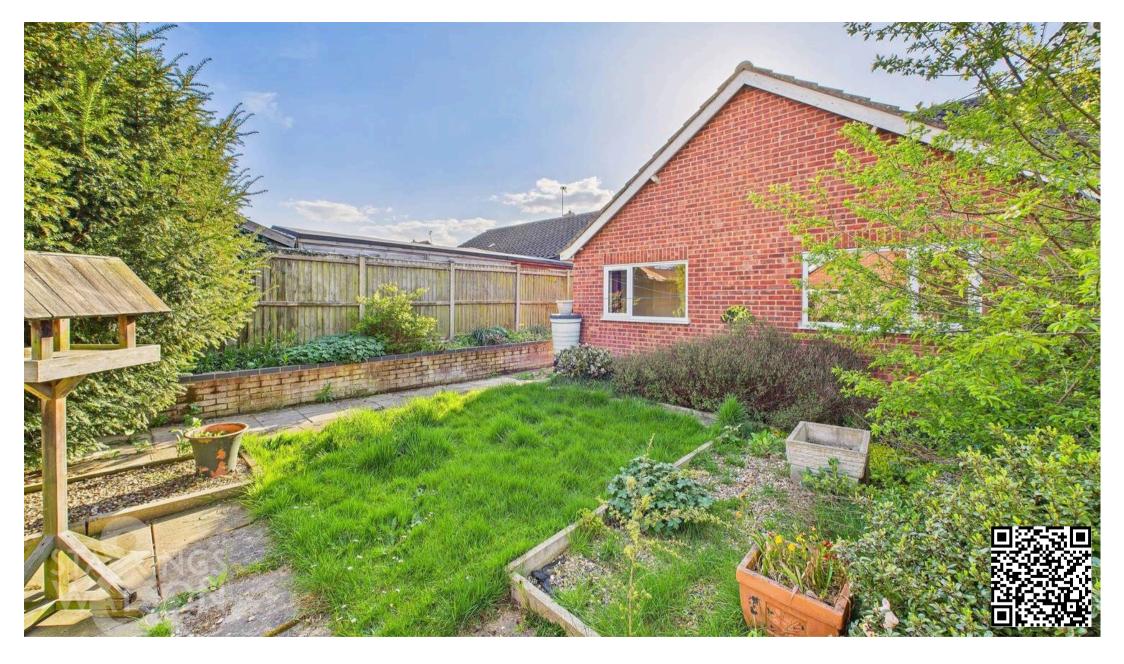

# THE GREAT OUTDOORS

The kitchen door leads to an attractive walkway with a raised bed of brick construction leading to the main rear garden, and courtyard entrance with gated access to front and access to the garage. An electric car charger is concealed behind the fence, whilst the garage offers an up and over door to front, storage above, power and lighting. The main garden is laid to lawn, with planted beds, areas of shingle and hard standing providing the perfect space for outside entertaining.