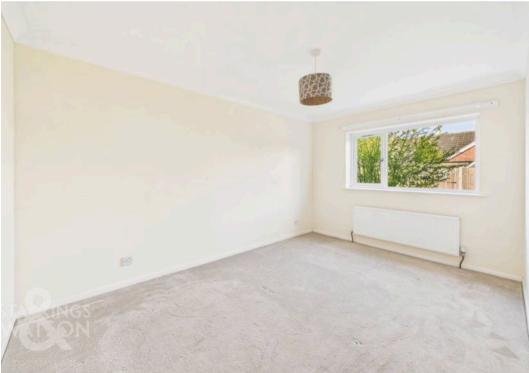

## Clarkson Road

Lingwood, Norwich

TUCKED AWAY in the corner of a cul-de-sac. this MODERNISED and UPDATED semidetached BUNGALOW is the perfect hide away! With close to 650 Sq ft (stms) of accommodation, parking to front including an ELECTRIC CAR CHARGER, a GARAGE and GENEROUS LAWNED GARDENS, there is a lot to be impressed by! A soft neutral décor has been completed internally, with uPVC DOUBLE GLAZING and gas fired CENTRAL HEATING to all main rooms. The PORCH ENTRANCE is larger than average, and leads to the sitting room with a front facing window. The inner hall leads to the KITCHEN with RE-FITTED CUPBOARDS and a range of appliances, including the inset electric ceramic hob and built-in electric oven. TWO BEDROOMS lead off the hall, both with WARDROBES, along with the SHOWER ROOM which includes a twin head RAINFALL SHOWER.

#### THE GRAND TOUR

Walking through the uPVC double glazed door, the carpeted porch entrance leads straight into the 16' sitting/dining room with a window to front and refitted radiator. With a feature decorated wall, this bright and inviting room offers plenty of space for a dining table and sofa. The next door leads into an inner hall, with a built-in airing cupboard. Doors lead off to the re-fitted kitchen with integrated cooking appliances and a range of general appliances, all mixed in with an array of storage cupboards and drawers. A useful side door leads to the gardens. Two bedrooms lead off the hall, with built-in storage, and rear facing windows to overlook the garden. The shower room is fully tiled and edged in chrome surrounds, with storage under the sink and a twin head thermostatically controlled rainfall shower.