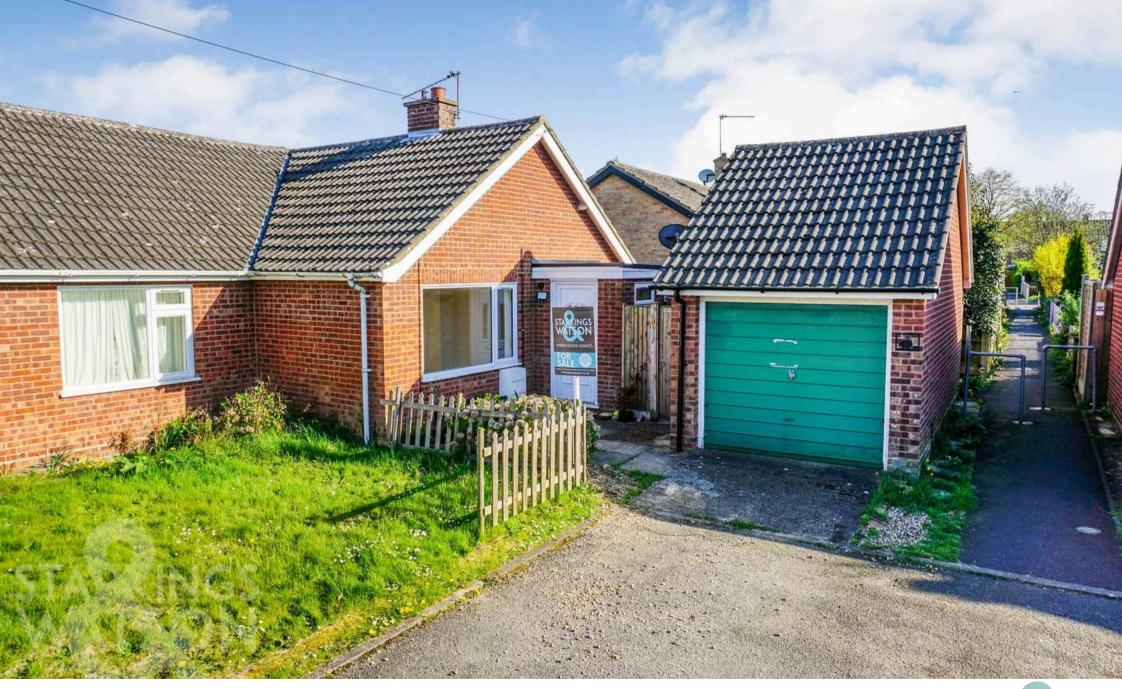

#### **SETTING THE SCENE**

From the road its hard to imagine what may lie within. Tucked away with only a window and door to front, what lies inside is a fully modernised interior. Parking can be found in front of the garage, with a path to the main door and gate to the side walkway and gardens.

# THE GREAT OUTDOORS

The kitchen door leads to an attractive walkway with a raised bed of brick construction leading to the main rear garden, and courtyard entrance with gated access to front and access to the garage. An electric car charger is concealed behind the fence, whilst the garage offers an up and over door to front, storage above, power and lighting. The main garden is laid to lawn, with planted beds, areas of shingle and hard standing providing the perfect space for outside entertaining.