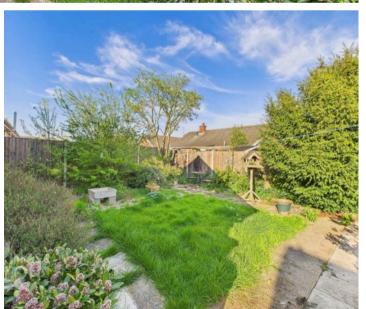

# THE GREAT OUTDOORS

The kitchen door leads to an attractive walkway with a raised bed of brick construction leading to the main rear garden, and courtyard entrance with gated access to front and access to the garage. An electric car charger is concealed behind the fence, whilst the garage offers an up and over door to front, storage above, power and lighting. The main garden is laid to lawn, with planted beds, areas of shingle and hard standing providing the perfect space for outside entertaining.