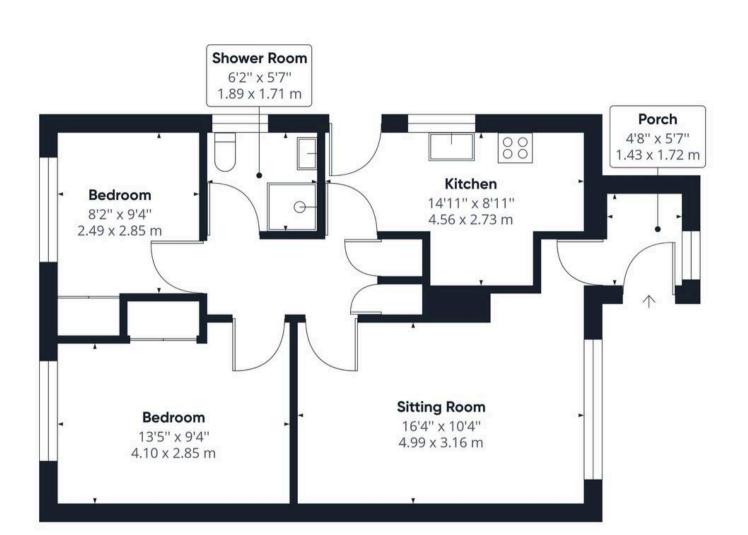

## Clarkson Road

Lingwood, Norwich

TUCKED AWAY in the corner of a cul-de-sac. this MODERNISED and UPDATED semidetached BUNGALOW is the perfect hide away! With close to 650 Sq ft (stms) of accommodation, parking to front including an ELECTRIC CAR CHARGER, a GARAGE and GENEROUS LAWNED GARDENS, there is a lot to be impressed by! A soft neutral décor has been completed internally, with uPVC DOUBLE GLAZING and gas fired CENTRAL HEATING to all main rooms. The PORCH ENTRANCE is larger than average, and leads to the sitting room with a front facing window. The inner hall leads to the KITCHEN with RE-FITTED CUPBOARDS and a range of appliances, including the inset electric ceramic hob and built-in electric oven. TWO BEDROOMS lead off the hall, both with WARDROBES, along with the SHOWER ROOM which includes a twin head RAINFALL SHOWER.

#### THE GRAND TOUR

Walking through the uPVC double glazed door, the carpeted porch entrance leads straight into the 16' sitting/dining room with a window to front and refitted radiator. With a feature decorated wall, this bright and inviting room offers plenty of space for a dining table and sofa. The next door leads into an inner hall, with a built-in airing cupboard. Doors lead off to the re-fitted kitchen with integrated cooking appliances and a range of general appliances, all mixed in with an array of storage cupboards and drawers. A useful side door leads to the gardens. Two bedrooms lead off the hall, with built-in storage, and rear facing windows to overlook the garden. The shower room is fully tiled and edged in chrome surrounds, with storage under the sink and a twin head thermostatically controlled rainfall shower.

### Approximate total area<sup>(1)</sup>

646.28 ft<sup>2</sup> 60.04 m<sup>2</sup>

(1) Excluding balconies and terraces

While every attempt has been made to ensure accuracy, all measurements are approximate, not to scale. This floor plan is for illustrative purposes only.