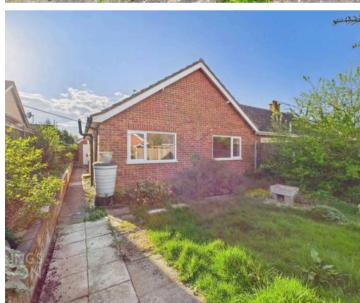

#### **SETTING THE SCENE**

From the road its hard to imagine what may lie within. Tucked away with only a window and door to front, what lies inside is a fully modernised interior. Parking can be found in front of the garage, with a path to the main door and gate to the side walkway and gardens.