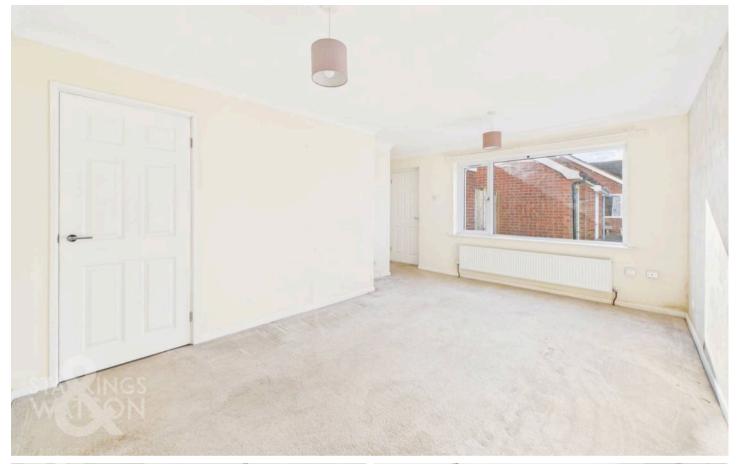

#### THE GRAND TOUR

Walking through the uPVC double glazed door, the carpeted porch entrance leads straight into the 16' sitting/dining room with a window to front and refitted radiator. With a feature decorated wall, this bright and inviting room offers plenty of space for a dining table and sofa. The next door leads into an inner hall, with a built-in airing cupboard. Doors lead off to the re-fitted kitchen with integrated cooking appliances and a range of general appliances, all mixed in with an array of storage cupboards and drawers. A useful side door leads to the gardens. Two bedrooms lead off the hall, with built-in storage, and rear facing windows to overlook the garden. The shower room is fully tiled and edged in chrome surrounds, with storage under the sink and a twin head thermostatically controlled rainfall shower.