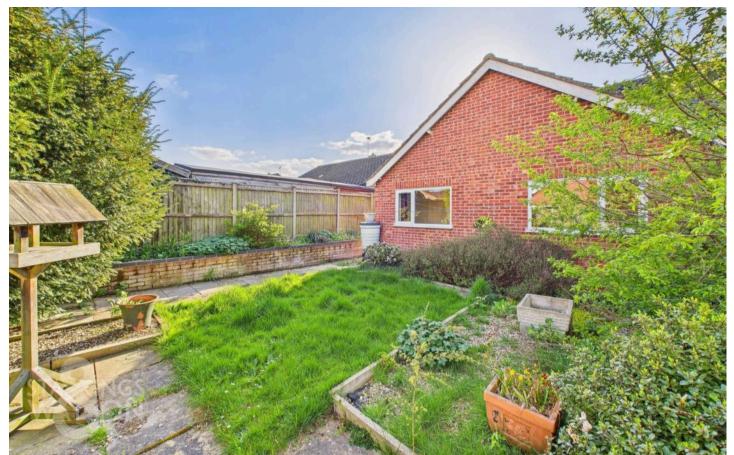

# THE GREAT OUTDOORS

The kitchen door leads to an attractive walkway with a raised bed of brick construction leading to the main rear garden, and courtyard entrance with gated access to front and access to the garage. An electric car charger is concealed behind the fence, whilst the garage offers an up and over door to front, storage above, power and lighting. The main garden is laid to lawn, with planted beds, areas of shingle and hard standing providing the perfect space for outside entertaining.