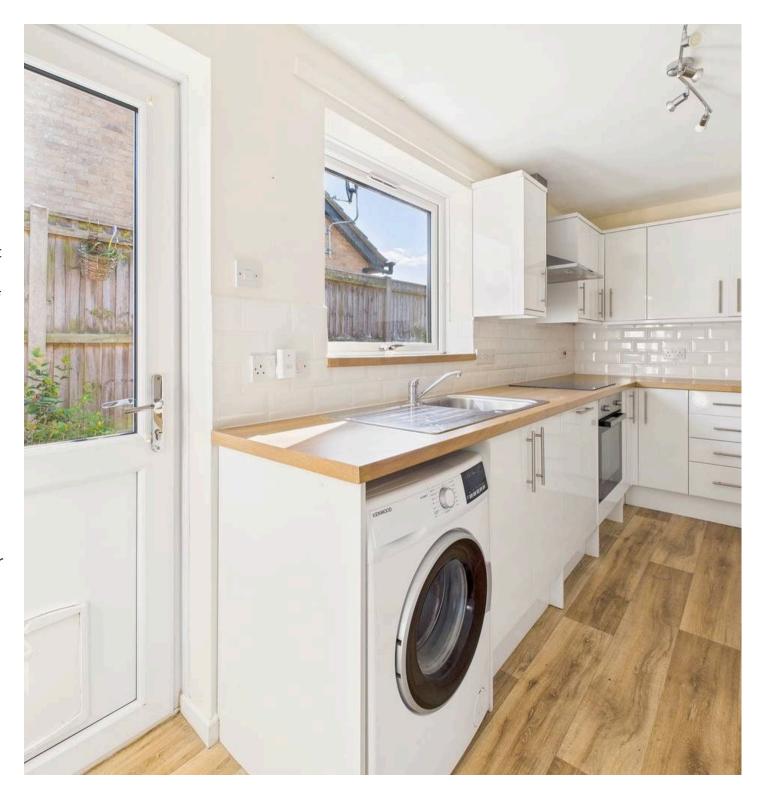

## Clarkson Road

Lingwood, Norwich

TUCKED AWAY in the corner of a cul-de-sac. this MODERNISED and UPDATED semidetached BUNGALOW is the perfect hide away! With close to 650 Sq ft (stms) of accommodation, parking to front including an ELECTRIC CAR CHARGER, a GARAGE and GENEROUS LAWNED GARDENS, there is a lot to be impressed by! A soft neutral décor has been completed internally, with uPVC DOUBLE GLAZING and gas fired CENTRAL HEATING to all main rooms. The PORCH ENTRANCE is larger than average, and leads to the sitting room with a front facing window. The inner hall leads to the KITCHEN with RE-FITTED CUPBOARDS and a range of appliances, including the inset electric ceramic hob and built-in electric oven. TWO BEDROOMS lead off the hall, both with WARDROBES, along with the SHOWER ROOM which includes a twin head RAINFALL SHOWER.

#### THE GRAND TOUR

Walking through the uPVC double glazed door, the carpeted porch entrance leads straight into the 16' sitting/dining room with a window to front and refitted radiator. With a feature decorated wall, this bright and inviting room offers plenty of space for a dining table and sofa. The next door leads into an inner hall, with a built-in airing cupboard. Doors lead off to the re-fitted kitchen with integrated cooking appliances and a range of general appliances, all mixed in with an array of storage cupboards and drawers. A useful side door leads to the gardens. Two bedrooms lead off the hall, with built-in storage, and rear facing windows to overlook the garden. The shower room is fully tiled and edged in chrome surrounds, with storage under the sink and a twin head thermostatically controlled rainfall shower.