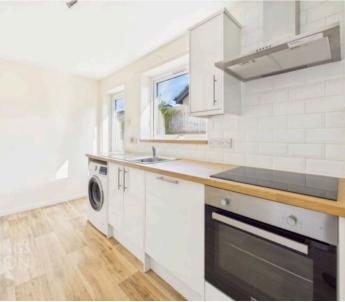

#### THE GRAND TOUR

Walking through the uPVC double glazed door, the carpeted porch entrance leads straight into the 16' sitting/dining room with a window to front and refitted radiator. With a feature decorated wall, this bright and inviting room offers plenty of space for a dining table and sofa. The next door leads into an inner hall, with a built-in airing cupboard. Doors lead off to the re-fitted kitchen with integrated cooking appliances and a range of general appliances, all mixed in with an array of storage cupboards and drawers. A useful side door leads to the gardens. Two bedrooms lead off the hall, with built-in storage, and rear facing windows to overlook the garden. The shower room is fully tiled and edged in chrome surrounds, with storage under the sink and a twin head thermostatically controlled rainfall shower.