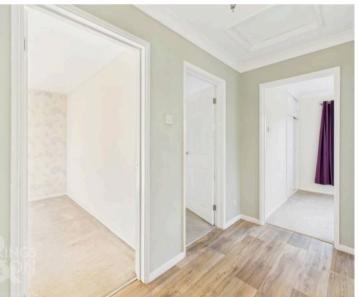

#### THE GRAND TOUR

Walking through the uPVC double glazed door, the carpeted porch entrance leads straight into the 16' sitting/dining room with a window to front and refitted radiator. With a feature decorated wall, this bright and inviting room offers plenty of space for a dining table and sofa. The next door leads into an inner hall, with a built-in airing cupboard. Doors lead off to the re-fitted kitchen with integrated cooking appliances and a range of general appliances, all mixed in with an array of storage cupboards and drawers. A useful side door leads to the gardens. Two bedrooms lead off the hall, with built-in storage, and rear facing windows to overlook the garden. The shower room is fully tiled and edged in chrome surrounds, with storage under the sink and a twin head thermostatically controlled rainfall shower.