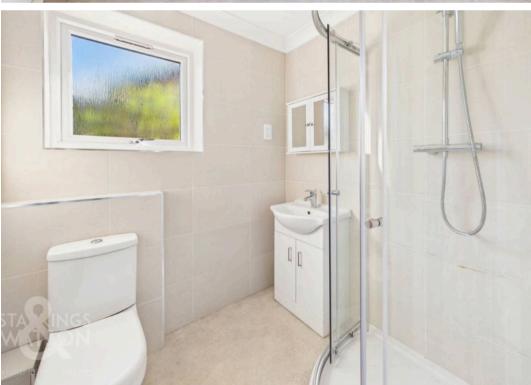

## Clarkson Road

Lingwood, Norwich

TUCKED AWAY in the corner of a cul-de-sac. this MODERNISED and UPDATED semidetached BUNGALOW is the perfect hide away! With close to 650 Sq ft (stms) of accommodation, parking to front including an ELECTRIC CAR CHARGER, a GARAGE and GENEROUS LAWNED GARDENS, there is a lot to be impressed by! A soft neutral décor has been completed internally, with uPVC DOUBLE GLAZING and gas fired CENTRAL HEATING to all main rooms. The PORCH ENTRANCE is larger than average, and leads to the sitting room with a front facing window. The inner hall leads to the KITCHEN with RE-FITTED CUPBOARDS and a range of appliances, including the inset electric ceramic hob and built-in electric oven. TWO BEDROOMS lead off the hall, both with WARDROBES, along with the SHOWER ROOM which includes a twin head RAINFALL SHOWER.

#### THE GRAND TOUR

Walking through the uPVC double glazed door, the carpeted porch entrance leads straight into the 16' sitting/dining room with a window to front and refitted radiator. With a feature decorated wall, this bright and inviting room offers plenty of space for a dining table and sofa. The next door leads into an inner hall, with a built-in airing cupboard. Doors lead off to the re-fitted kitchen with integrated cooking appliances and a range of general appliances, all mixed in with an array of storage cupboards and drawers. A useful side door leads to the gardens. Two bedrooms lead off the hall, with built-in storage, and rear facing windows to overlook the garden. The shower room is fully tiled and edged in chrome surrounds, with storage under the sink and a twin head thermostatically controlled rainfall shower.