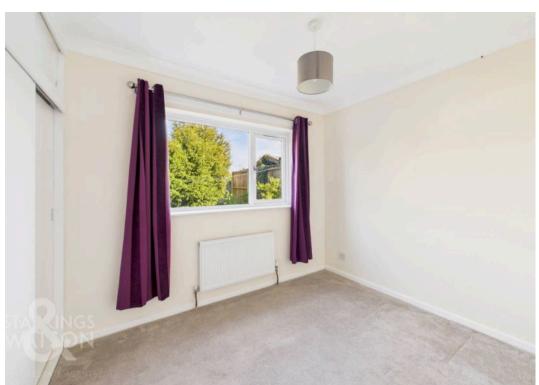

## Clarkson Road

Lingwood, Norwich

TUCKED AWAY in the corner of a cul-de-sac. this MODERNISED and UPDATED semidetached BUNGALOW is the perfect hide away! With close to 650 Sq ft (stms) of accommodation, parking to front including an ELECTRIC CAR CHARGER, a GARAGE and GENEROUS LAWNED GARDENS, there is a lot to be impressed by! A soft neutral décor has been completed internally, with uPVC DOUBLE GLAZING and gas fired CENTRAL HEATING to all main rooms. The PORCH ENTRANCE is larger than average, and leads to the sitting room with a front facing window. The inner hall leads to the KITCHEN with RE-FITTED CUPBOARDS and a range of appliances, including the inset electric ceramic hob and built-in electric oven. TWO BEDROOMS lead off the hall, both with WARDROBES, along with the SHOWER ROOM which includes a twin head RAINFALL SHOWER.

#### THE GRAND TOUR

Walking through the uPVC double glazed door, the carpeted porch entrance leads straight into the 16' sitting/dining room with a window to front and refitted radiator. With a feature decorated wall, this bright and inviting room offers plenty of space for a dining table and sofa. The next door leads into an inner hall, with a built-in airing cupboard. Doors lead off to the re-fitted kitchen with integrated cooking appliances and a range of general appliances, all mixed in with an array of storage cupboards and drawers. A useful side door leads to the gardens. Two bedrooms lead off the hall, with built-in storage, and rear facing windows to overlook the garden. The shower room is fully tiled and edged in chrome surrounds, with storage under the sink and a twin head thermostatically controlled rainfall shower.