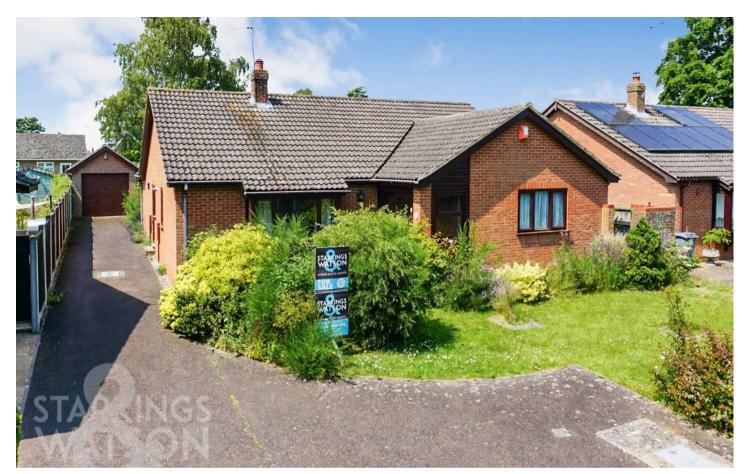

### Brundall, Norwich

NO CHAIN. With over 1180 Sq. ft (stms) of accommodation, this DETACHED BUNGALOW occupies an EXCLUSIVE POSITION in a rarely available setting. With POTENTIAL to UPDATE and MODERNISE, the accommodation is FLEXIBLE, allowing for open plan living, with DOUBLE GLAZING and CENTRAL HEATING installed. The GARDENS are PRIVATE and NON-OVERLOOKED, with mature planting, ample PARKING and a GARAGE. The accommodation comprises a PORCH and HALL ENTRANCE, 17' SITTING ROOM, KITCHEN with GARDEN VIEWS, separate utility room and OPEN PLAN DINING ROOM. The THREE BEDROOMS are all doubles in size, with an EN SUITE shower room and FAMILY BATHROOM.

## SETTING THE SCENE

Tucked away at the end of a cul-de-sac, the hard standing driveway offers ample parking in tandem, and access to the garage. Gated access leads to the gardens, with a wealth of mature planting to front along with a lawned expanse.