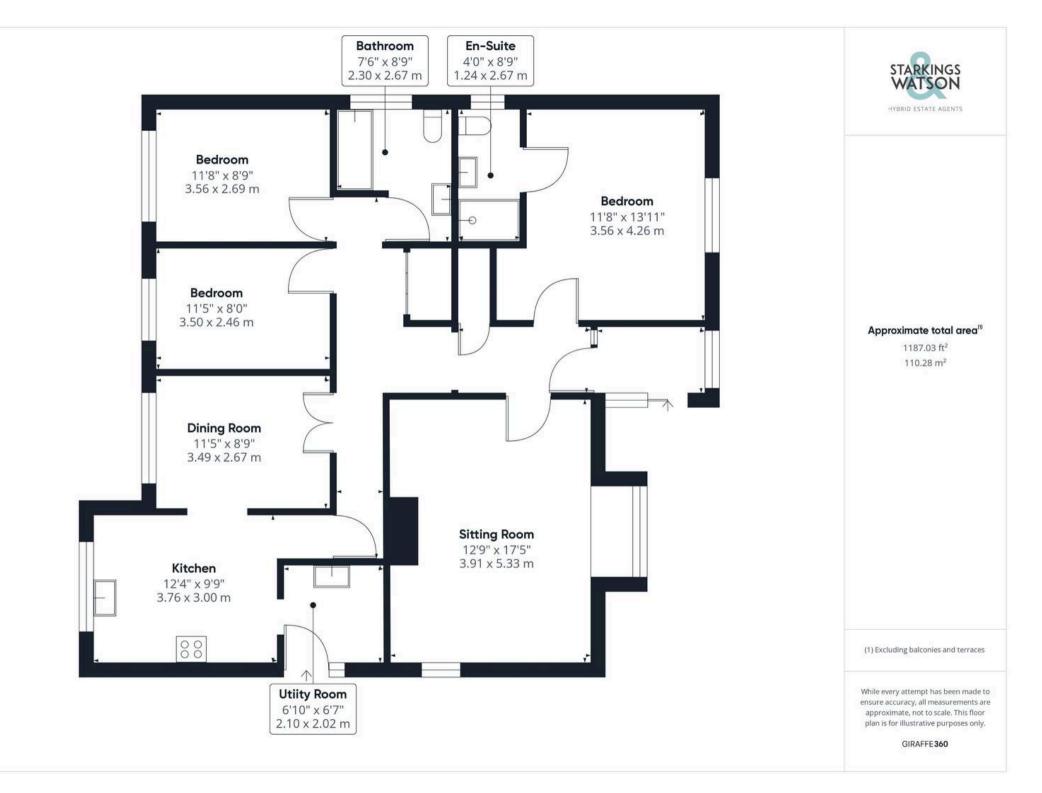

### Brundall, Norwich

NO CHAIN. With over 1180 Sq. ft (stms) of accommodation, this DETACHED BUNGALOW occupies an EXCLUSIVE POSITION in a rarely available setting. With POTENTIAL to UPDATE and MODERNISE, the accommodation is FLEXIBLE, allowing for open plan living, with DOUBLE GLAZING and CENTRAL HEATING installed. The GARDENS are PRIVATE and NON-OVERLOOKED, with mature planting, ample PARKING and a GARAGE. The accommodation comprises a PORCH and HALL ENTRANCE, 17' SITTING ROOM, KITCHEN with GARDEN VIEWS, separate utility room and OPEN PLAN DINING ROOM. The THREE BEDROOMS are all doubles in size, with an EN SUITE shower room and FAMILY BATHROOM.

#### THE GRAND TOUR

Heading inside, tiled flooring can be found underfoot in the porch entrance, with a door to the hall entrance - complete with fitted carpet and a loft access hatch. Doors lead off, starting with the dual aspect sitting room, featured on a brick built fire place and pamment tiled hearth. Following the hall, the dining room sits to the rear, with fitted carpet under foot, views over the garden and an opening to the kitchen. Creating an ideal entertaining space, the kitchen units run in an L-shape, with ample storage, and space for general white goods. The electric ceramic hob and eye level electric double oven are built-in, with a door looping back to the hall entrance. The utility room leads off, with further storage and work surfaces, space for general white goods, a built-in sink unit, and door to the side. Two carpeted double bedrooms sit to the rear of the property with views over the garden, with the main bedroom sitting to the front. An en suite leads off the main bedroom, complete with a three piece suite, tiled splash backs and a shower cubicle. The family bathroom is finished with a three piece suite, with tiled splash backs and vinyl flooring.