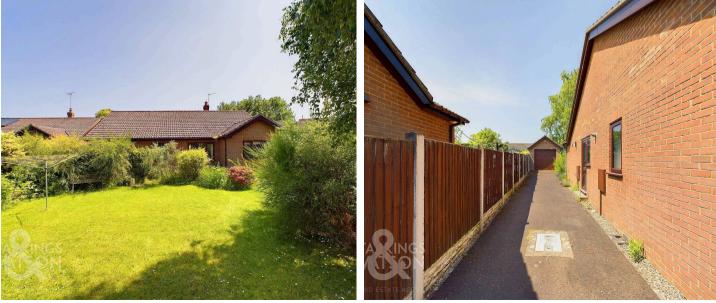

## THE GREAT OUTDOORS

The rear garden enjoys a mature garden which is ready to be tamed and worked on. Laid to lawn, mature planting can be found to the borders, with a timber built summer house, and open aspect to the driveway. The garage is accessed via an up and over door to front.