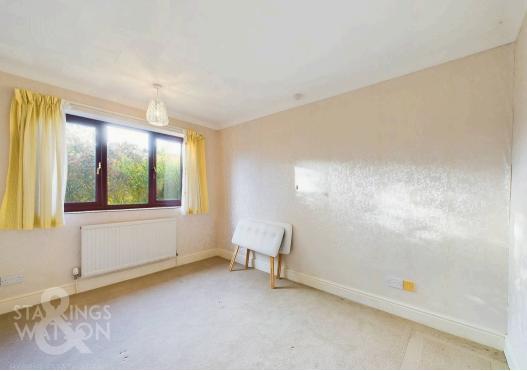

#### THE GRAND TOUR

Heading inside, tiled flooring can be found underfoot in the porch entrance, with a door to the hall entrance - complete with fitted carpet and a loft access hatch. Doors lead off, starting with the dual aspect sitting room, featured on a brick built fire place and pamment tiled hearth. Following the hall, the dining room sits to the rear, with fitted carpet under foot, views over the garden and an opening to the kitchen. Creating an ideal entertaining space, the kitchen units run in an L-shape, with ample storage, and space for general white goods. The electric ceramic hob and eye level electric double oven are built-in, with a door looping back to the hall entrance. The utility room leads off, with further storage and work surfaces, space for general white goods, a built-in sink unit, and door to the side. Two carpeted double bedrooms sit to the rear of the property with views over the garden, with the main bedroom sitting to the front. An en suite leads off the main bedroom, complete with a three piece suite, tiled splash backs and a shower cubicle. The family bathroom is finished with a three piece suite, with tiled splash backs and vinyl flooring.