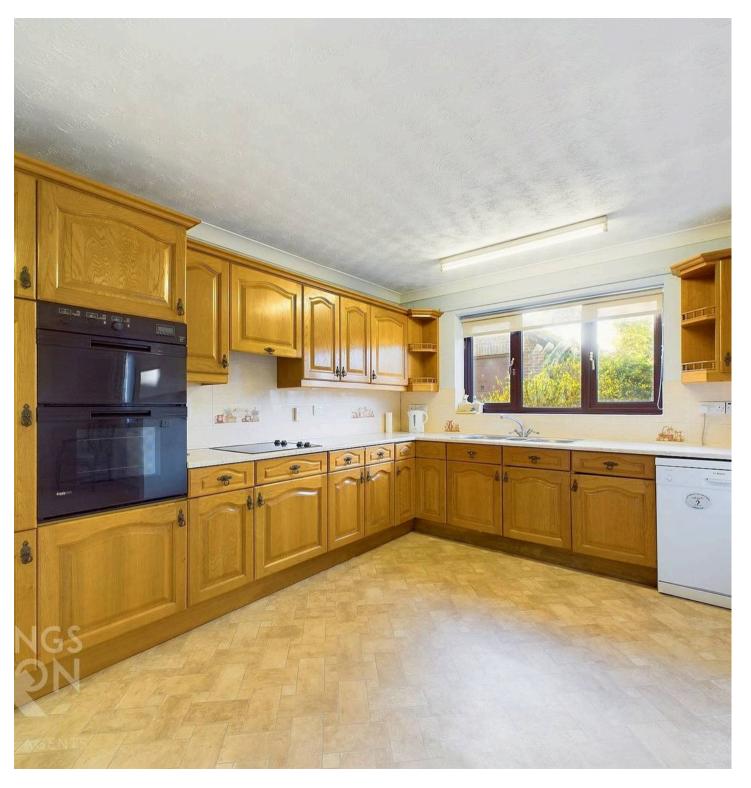

#### THE GRAND TOUR

Heading inside, tiled flooring can be found underfoot in the porch entrance, with a door to the hall entrance - complete with fitted carpet and a loft access hatch. Doors lead off, starting with the dual aspect sitting room, featured on a brick built fire place and pamment tiled hearth. Following the hall, the dining room sits to the rear, with fitted carpet under foot, views over the garden and an opening to the kitchen. Creating an ideal entertaining space, the kitchen units run in an L-shape, with ample storage, and space for general white goods. The electric ceramic hob and eye level electric double oven are built-in, with a door looping back to the hall entrance. The utility room leads off, with further storage and work surfaces, space for general white goods, a built-in sink unit, and door to the side. Two carpeted double bedrooms sit to the rear of the property with views over the garden, with the main bedroom sitting to the front. An en suite leads off the main bedroom, complete with a three piece suite, tiled splash backs and a shower cubicle. The family bathroom is finished with a three piece suite, with tiled splash backs and vinyl flooring.