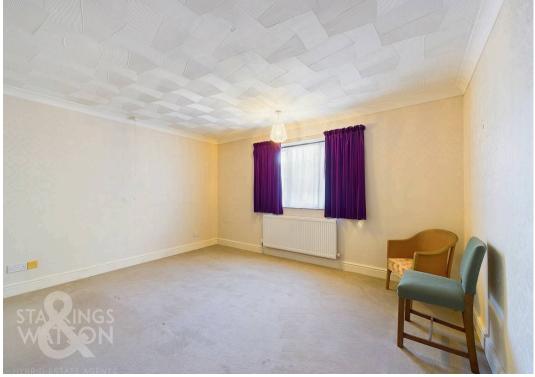

#### THE GRAND TOUR

Heading inside, tiled flooring can be found underfoot in the porch entrance, with a door to the hall entrance - complete with fitted carpet and a loft access hatch. Doors lead off, starting with the dual aspect sitting room, featured on a brick built fire place and pamment tiled hearth. Following the hall, the dining room sits to the rear, with fitted carpet under foot, views over the garden and an opening to the kitchen. Creating an ideal entertaining space, the kitchen units run in an L-shape, with ample storage, and space for general white goods. The electric ceramic hob and eye level electric double oven are built-in, with a door looping back to the hall entrance. The utility room leads off, with further storage and work surfaces, space for general white goods, a built-in sink unit, and door to the side. Two carpeted double bedrooms sit to the rear of the property with views over the garden, with the main bedroom sitting to the front. An en suite leads off the main bedroom, complete with a three piece suite, tiled splash backs and a shower cubicle. The family bathroom is finished with a three piece suite, with tiled splash backs and vinyl flooring.