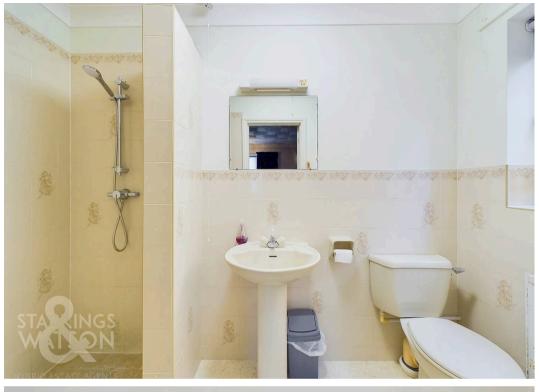

#### THE GRAND TOUR

Heading inside, tiled flooring can be found underfoot in the porch entrance, with a door to the hall entrance - complete with fitted carpet and a loft access hatch. Doors lead off, starting with the dual aspect sitting room, featured on a brick built fire place and pamment tiled hearth. Following the hall, the dining room sits to the rear, with fitted carpet under foot, views over the garden and an opening to the kitchen. Creating an ideal entertaining space, the kitchen units run in an L-shape, with ample storage, and space for general white goods. The electric ceramic hob and eye level electric double oven are built-in, with a door looping back to the hall entrance. The utility room leads off, with further storage and work surfaces, space for general white goods, a built-in sink unit, and door to the side. Two carpeted double bedrooms sit to the rear of the property with views over the garden, with the main bedroom sitting to the front. An en suite leads off the main bedroom, complete with a three piece suite, tiled splash backs and a shower cubicle. The family bathroom is finished with a three piece suite, with tiled splash backs and vinyl flooring.