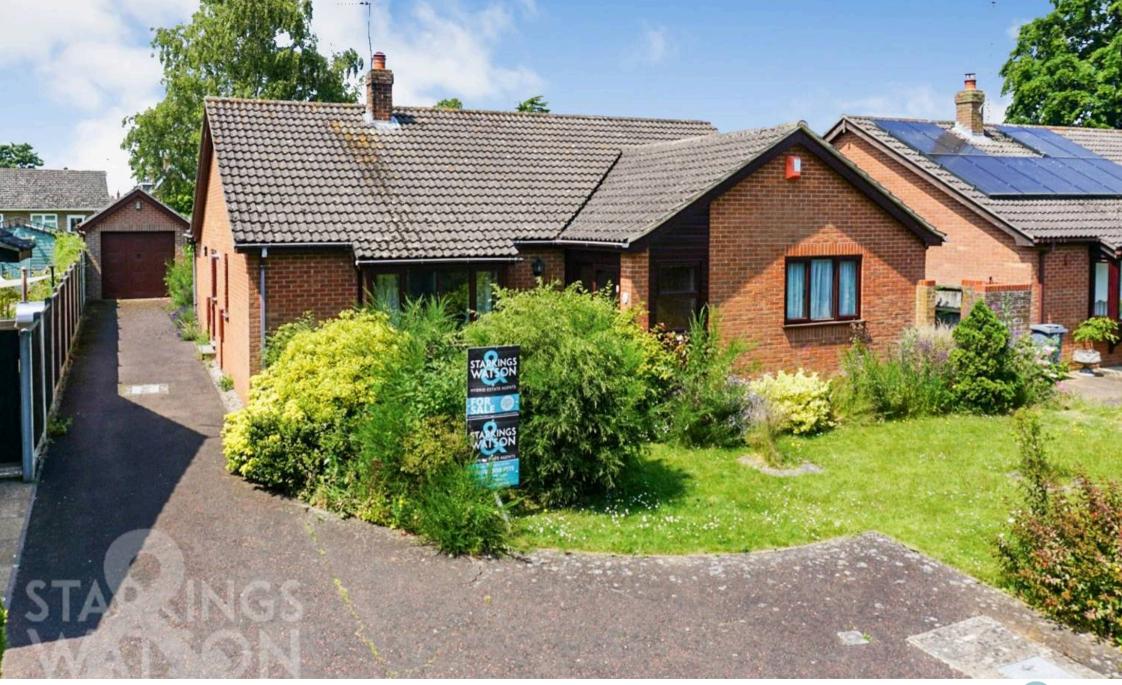

### Brundall, Norwich

NO CHAIN. With over 1180 Sq. ft (stms) of accommodation, this DETACHED BUNGALOW occupies an EXCLUSIVE POSITION in a rarely available setting. With POTENTIAL to UPDATE and MODERNISE, the accommodation is FLEXIBLE, allowing for open plan living, with DOUBLE GLAZING and CENTRAL HEATING installed. The GARDENS are PRIVATE and NON-OVERLOOKED, with mature planting, ample PARKING and a GARAGE. The accommodation comprises a PORCH and HALL ENTRANCE, 17' SITTING ROOM, KITCHEN with GARDEN VIEWS, separate utility room and OPEN PLAN DINING ROOM. The THREE BEDROOMS are all doubles in size, with an EN SUITE shower room and FAMILY BATHROOM.

## SETTING THE SCENE

Tucked away at the end of a cul-de-sac, the hard standing driveway offers ample parking in tandem, and access to the garage. Gated access leads to the gardens, with a wealth of mature planting to front along with a lawned expanse.