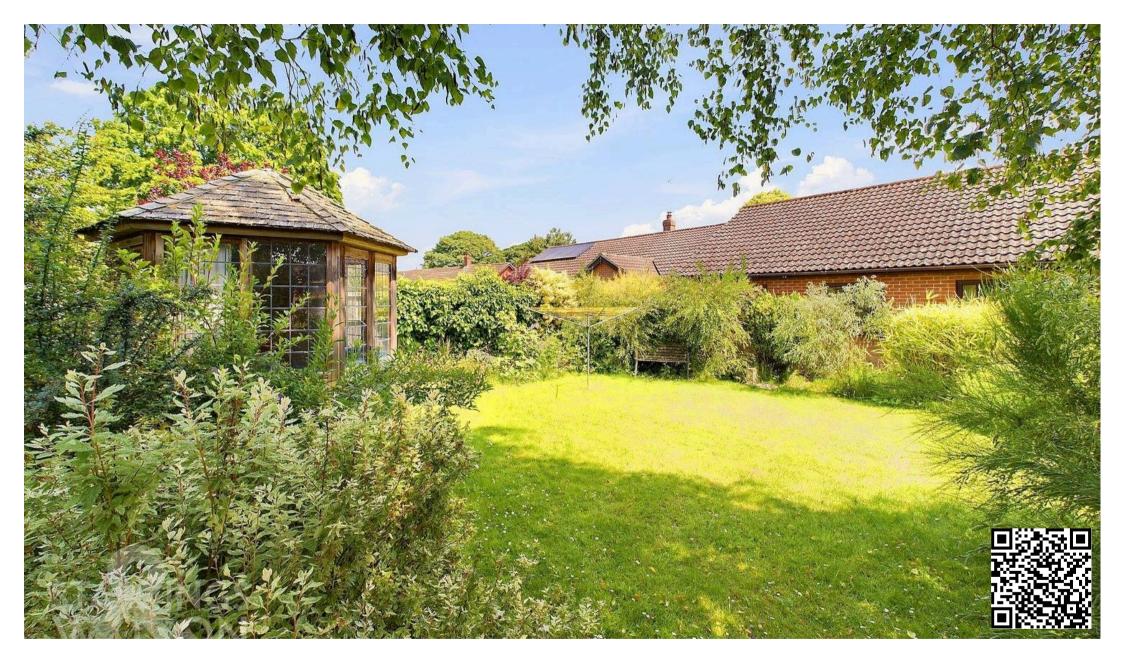

## THE GREAT OUTDOORS

The rear garden enjoys a mature garden which is ready to be tamed and worked on. Laid to lawn, mature planting can be found to the borders, with a timber built summer house, and open aspect to the driveway. The garage is accessed via an up and over door to front.