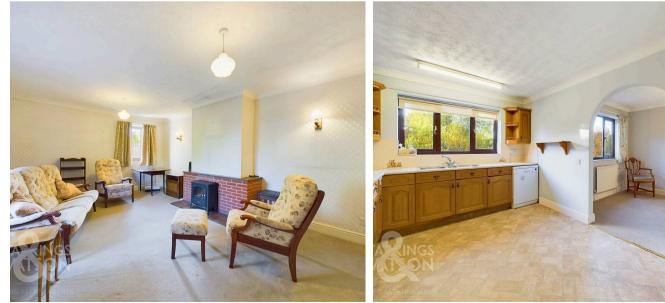

#### THE GRAND TOUR

Heading inside, tiled flooring can be found underfoot in the porch entrance, with a door to the hall entrance - complete with fitted carpet and a loft access hatch. Doors lead off, starting with the dual aspect sitting room, featured on a brick built fire place and pamment tiled hearth. Following the hall, the dining room sits to the rear, with fitted carpet under foot, views over the garden and an opening to the kitchen. Creating an ideal entertaining space, the kitchen units run in an L-shape, with ample storage, and space for general white goods. The electric ceramic hob and eye level electric double oven are built-in, with a door looping back to the hall entrance. The utility room leads off, with further storage and work surfaces, space for general white goods, a built-in sink unit, and door to the side. Two carpeted double bedrooms sit to the rear of the property with views over the garden, with the main bedroom sitting to the front. An en suite leads off the main bedroom, complete with a three piece suite, tiled splash backs and a shower cubicle. The family bathroom is finished with a three piece suite, with tiled splash backs and vinyl flooring.