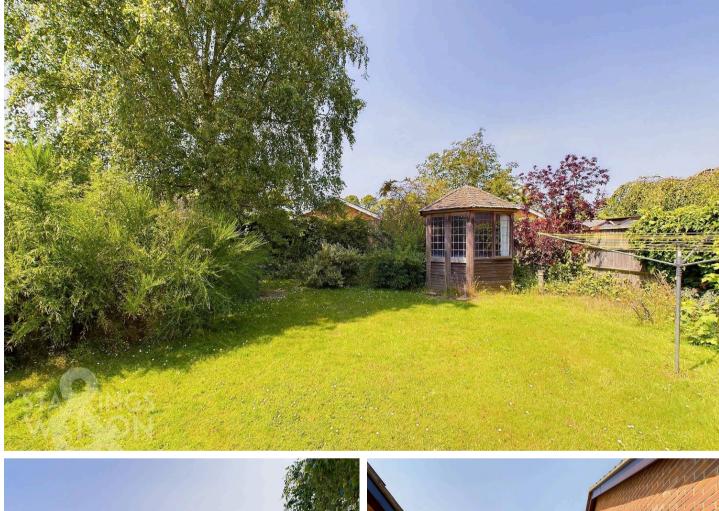

## SETTING THE SCENE

Tucked away at the end of a cul-de-sac, the hard standing driveway offers ample parking in tandem, and access to the garage. Gated access leads to the gardens, with a wealth of mature planting to front along with a lawned expanse.

## THE GREAT OUTDOORS

The rear garden enjoys a mature garden which is ready to be tamed and worked on. Laid to lawn, mature planting can be found to the borders, with a timber built summer house, and open aspect to the driveway. The garage is accessed via an up and over door to front.