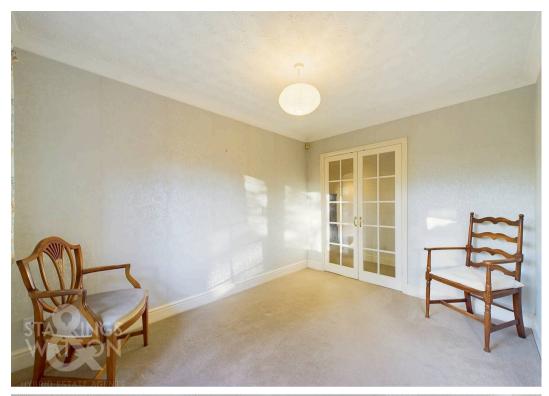

#### THE GRAND TOUR

Heading inside, tiled flooring can be found underfoot in the porch entrance, with a door to the hall entrance - complete with fitted carpet and a loft access hatch. Doors lead off, starting with the dual aspect sitting room, featured on a brick built fire place and pamment tiled hearth. Following the hall, the dining room sits to the rear, with fitted carpet under foot, views over the garden and an opening to the kitchen. Creating an ideal entertaining space, the kitchen units run in an L-shape, with ample storage, and space for general white goods. The electric ceramic hob and eye level electric double oven are built-in, with a door looping back to the hall entrance. The utility room leads off, with further storage and work surfaces, space for general white goods, a built-in sink unit, and door to the side. Two carpeted double bedrooms sit to the rear of the property with views over the garden, with the main bedroom sitting to the front. An en suite leads off the main bedroom, complete with a three piece suite, tiled splash backs and a shower cubicle. The family bathroom is finished with a three piece suite, with tiled splash backs and vinyl flooring.