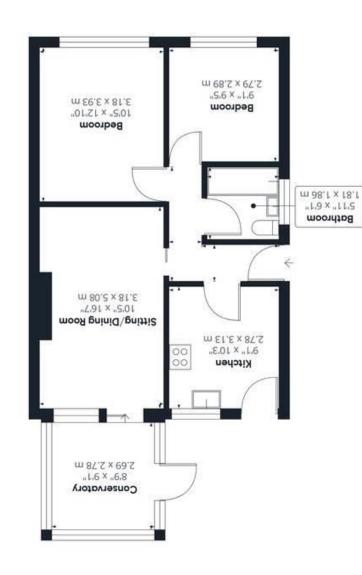

#### **IN SUMMARY**

NO CHAIN. Ready to be UPDATED and MODERNISED, this semi-detached bungalow offers HUGE POTENTIAL, whilst enjoying a spacious frontage, with AMPLE PARKING. SOLAR PANELS offer electric and generate an income in the region of £1000 PA, with uPVC DOUBLE GLAZING and gas fired CENTRAL HEATING installed. The accommodation includes a HALL ENTRANCE, sitting room with GAS FIRE, conservatory, KITCHEN with HIGH GLOSS UNITS, two bedrooms and FAMILY BATHROOM. The REAR GARDEN offers EXTENSIVE PLANTING which his ready to be tamed!

#### THE GRAND TOUR

Heading inside, the hall entrance is finished with

fitted carpet and a loft access hatch, with doors leading to the bedroom and living accommodation. The kitchen can be found to your left hand side offering a re-fitted high gloss range of wall and base level units, including space for an electric cooker, tiled splashbacks and space for general white goods including a fridge freezer and washing machine. uPVC double glazed windows and a door lead to the rear garden, with a wall mounted gas fired central heating boiler located to the side. The sitting room features a decorative fireplace with Gas fire which sits in front of a boarded up open fireplace and is ready for carpeting, with sliding patio doors open to the conservatory, offering garden views, tile flooring and a door to side. The two bedrooms face towards the front of the property, and both include uPVC double glazed windows and are ready for decorating. The family bathroom offers a three piece suite with tiled splash backs.

#### THE GREAT OUTDOORS

Heading to the outside, the garden offers a range of planting with huge potential to open the space and incorporate formal seating or patio areas, capitalising on the extensive mature range of shrubs and hedging which are already in situ.