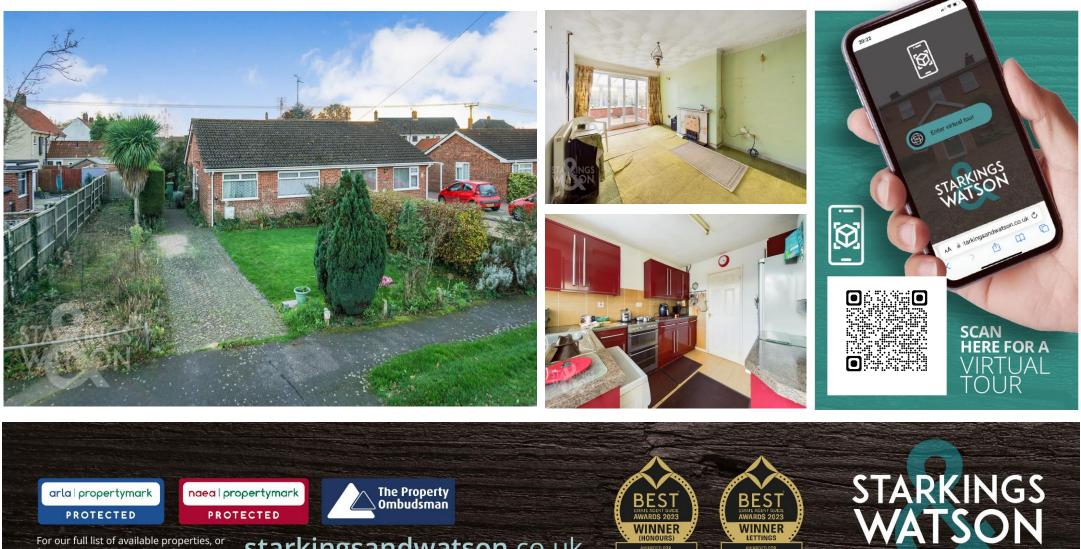

#### No Chain!

- Semi-Detached Bungalow
- Potential to Update & Modernise
- Sitting Room with Gas Fire
- Conservatory with Garden Views
- Two Bedrooms
- Enclosed Gardens with Tandem Driveway

#### **IN SUMMARY**

NO CHAIN. Ready to be UPDATED and MODERNISED, this semi-detached bungalow offers HUGE POTENTIAL, whilst enjoying a spacious frontage, with AMPLE PARKING. SOLAR PANELS offer electric and generate an income in the region of £1000 PA, with uPVC DOUBLE GLAZING and gas fired CENTRAL HEATING installed. The accommodation includes a HALL ENTRANCE, sitting room with GAS FIRE, conservatory, KITCHEN with HIGH GLOSS UNITS, two bedrooms and FAMILY BATHROOM. The REAR GARDEN offers EXTENSIVE PLANTING which his ready to be tamed!

#### **SETTING THE SCENE**

The property is approached by a brick weave driveway providing tandem parking with a lawned garden to front, with various hedging and shrubbery. Wrought iron gates lead to a further driveway and the rear garden with a uPVC access door to the side.

#### THE GRAND TOUR

Heading inside, the hall entrance is finished with

fitted carpet and a loft access hatch, with doors leading to the bedroom and living accommodation. The kitchen can be found to your left hand side offering a re-fitted high gloss range of wall and base level units, including space for an electric cooker, tiled splashbacks and space for general white goods including a fridge freezer and washing machine. uPVC double glazed windows and a door lead to the rear garden, with a wall mounted gas fired central heating boiler located to the side. The sitting room features a decorative fireplace with Gas fire which sits in front of a boarded up open fireplace and is ready for carpeting, with sliding patio doors open to the conservatory, offering garden views, tile flooring and a door to side. The two bedrooms face towards the front of the property, and both include uPVC double glazed windows and are ready for decorating. The family bathroom offers a three piece suite with tiled splash backs.