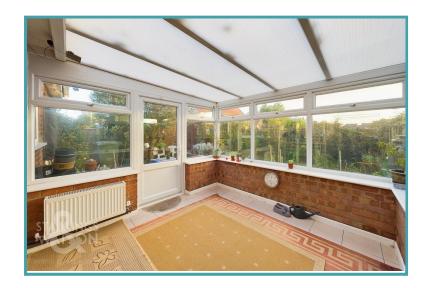

#### THE GRAND TOUR

Heading inside, the hall entrance is finished with

fitted carpet and a loft access hatch, with doors leading to the bedroom and living accommodation. The kitchen can be found to your left hand side offering a re-fitted high gloss range of wall and base level units, including space for an electric cooker, tiled splashbacks and space for general white goods including a fridge freezer and washing machine. uPVC double glazed windows and a door lead to the rear garden, with a wall mounted gas fired central heating boiler located to the side. The sitting room features a decorative fireplace with Gas fire which sits in front of a boarded up open fireplace and is ready for carpeting, with sliding patio doors open to the conservatory, offering garden views, tile flooring and a door to side. The two bedrooms face towards the front of the property, and both include uPVC double glazed windows and are ready for decorating. The family bathroom offers a three piece suite with tiled splash backs.