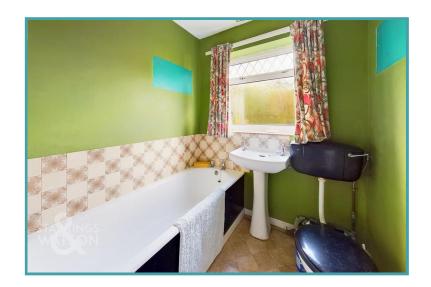

#### THE GRAND TOUR

Heading inside, the hall entrance is finished with

fitted carpet and a loft access hatch, with doors leading to the bedroom and living accommodation. The kitchen can be found to your left hand side offering a re-fitted high gloss range of wall and base level units, including space for an electric cooker, tiled splashbacks and space for general white goods including a fridge freezer and washing machine. uPVC double glazed windows and a door lead to the rear garden, with a wall mounted gas fired central heating boiler located to the side. The sitting room features a decorative fireplace with Gas fire which sits in front of a boarded up open fireplace and is ready for carpeting, with sliding patio doors open to the conservatory, offering garden views, tile flooring and a door to side. The two bedrooms face towards the front of the property, and both include uPVC double glazed windows and are ready for decorating. The family bathroom offers a three piece suite with tiled splash backs.