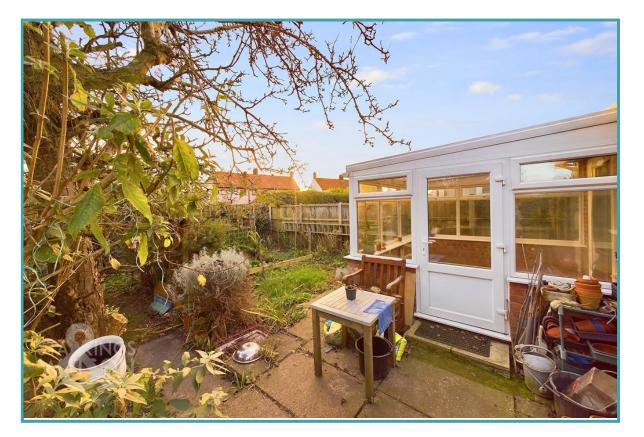

#### THE GREAT OUTDOORS

Heading to the outside, the garden offers a range of planting with huge potential to open the space and incorporate formal seating or patio areas, capitalising on the extensive mature range of shrubs and hedging which are already in situ.