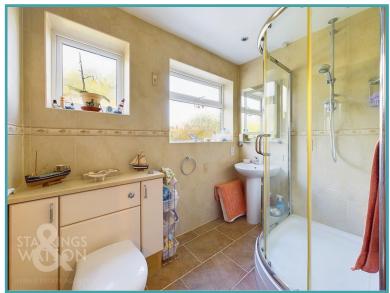

### THE GRAND TOUR

The hall entrance is complete with tiled effect flooring, with doors leading off to the bedroom and living accommodation. To your left, the sitting room enjoys a view over the front garden, with this spacious room including a feature fireplace, dual aspect windows and fitted carpet. Adjacent, the main bedroom can be found, also facing to front and finished with a built-in double wardrobe. The second bedroom mirrors the main one, with the third bedroom facing to the rear. At the end of the hall, the shower room offers a three piece suite, tiled walls and flooring, and a heated towel rail. Completing the property is the kitchen/breakfast room, finished with sleek Corian work surfaces, a range of storage, builtin cooking appliances, ample cupboard space and room for a table. The side porch area offers further storage and garden access.