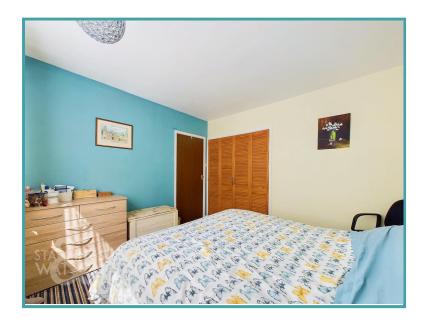

### THE GRAND TOUR

The hall entrance is complete with tiled effect flooring, with doors leading off to the bedroom and living accommodation. To your left, the sitting room enjoys a view over the front garden, with this spacious room including a feature fireplace, dual aspect windows and fitted carpet. Adjacent, the main bedroom can be found, also facing to front and finished with a built-in double wardrobe. The second bedroom mirrors the main one, with the third bedroom facing to the rear. At the end of the hall, the shower room offers a three piece suite, tiled walls and flooring, and a heated towel rail. Completing the property is the kitchen/breakfast room, finished with sleek Corian work surfaces, a range of storage, builtin cooking appliances, ample cupboard space and room for a table. The side porch area offers further storage and garden access.