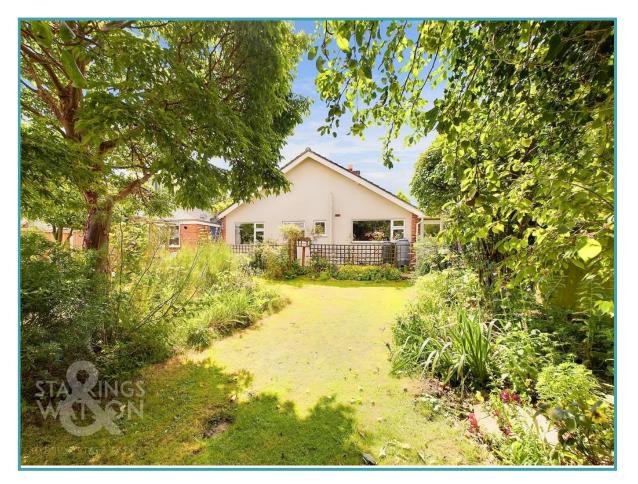

### THE GREAT OUTDOORS

Brimming with colour during the summer months, the rear garden is well stocked with a range of plants and shrubbery, along with trees and hedging for privacy. A pathway runs across the rear, where a seating area can be found, along with access to the garage - complete with a door to front.