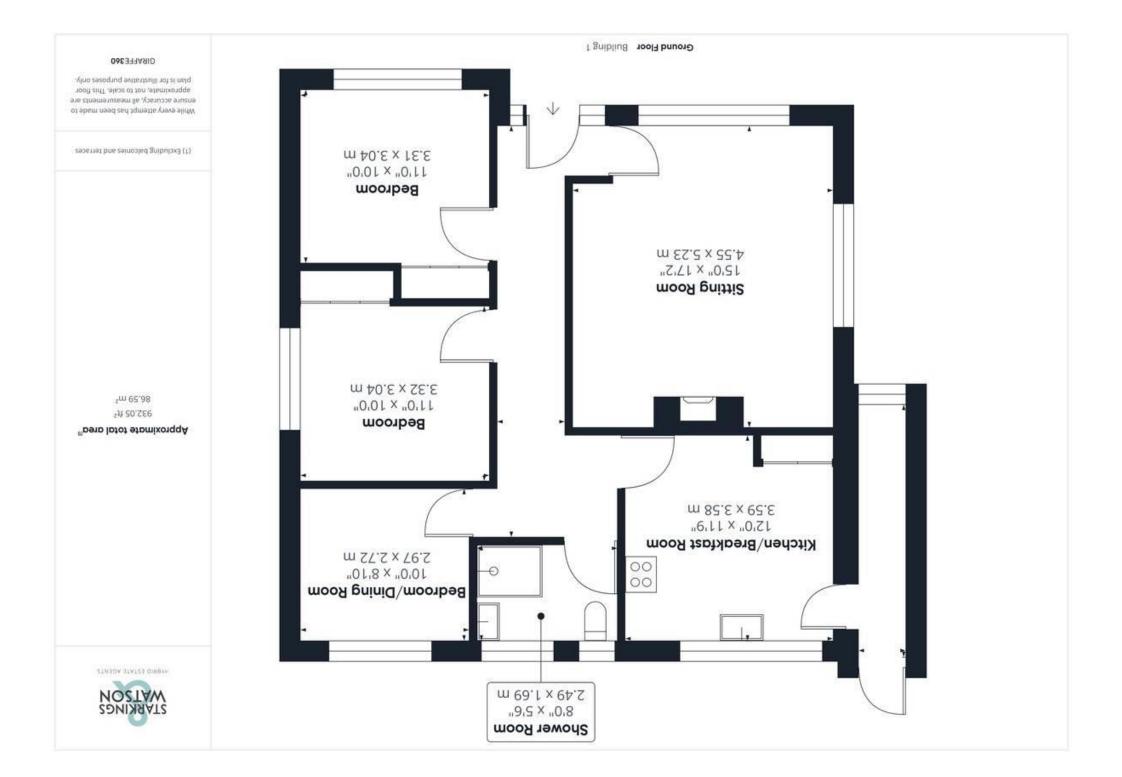

### **IN SUMMARY**

This DETACHED BUNGALOW is secluded from the road, enjoying a NON-OVERLOOKED and PRIVATE GARDEN. Occupying a RURAL VILLAGE SETTING, the property is ideally situated to a buyer seeking a RURAL RETREAT - with easy access on the A47 to Norwich and Great Yarmouth. The internal accommodation is finished with uPVC double glazed windows and gas fired CENTRAL HEATING with the boiler replaced in 2023. Comprising a hall entrance, doors lead to the 17' SITTING ROOM with a feature fireplace and PICTURE WINDOW to front, 12' KITCHEN/breakfast room with CORIAN WORK SURFACES, THREE BEDROOMS and shower room. Outside, the SECLUDED GARDEN offers a wealth of planting, with private PATIO SEATING, which leads to the tandem drive and GARAGE.

### THE GRAND TOUR

The hall entrance is complete with tiled effect flooring, with doors leading off to the bedroom and living accommodation. To your left, the sitting room enjoys a view over the front garden, with this spacious room including a feature fireplace, dual aspect windows and fitted carpet. Adjacent, the main bedroom can be found, also facing to front and finished with a built-in double wardrobe. The second bedroom mirrors the main one, with the third bedroom facing to the rear. At the end of the hall, the shower room offers a three piece suite, tiled walls and flooring, and a heated towel rail. Completing the property is the kitchen/breakfast room, finished with sleek Corian work surfaces, a range of storage, builtin cooking appliances, ample cupboard space and room for a table. The side porch area offers further storage and garden access.