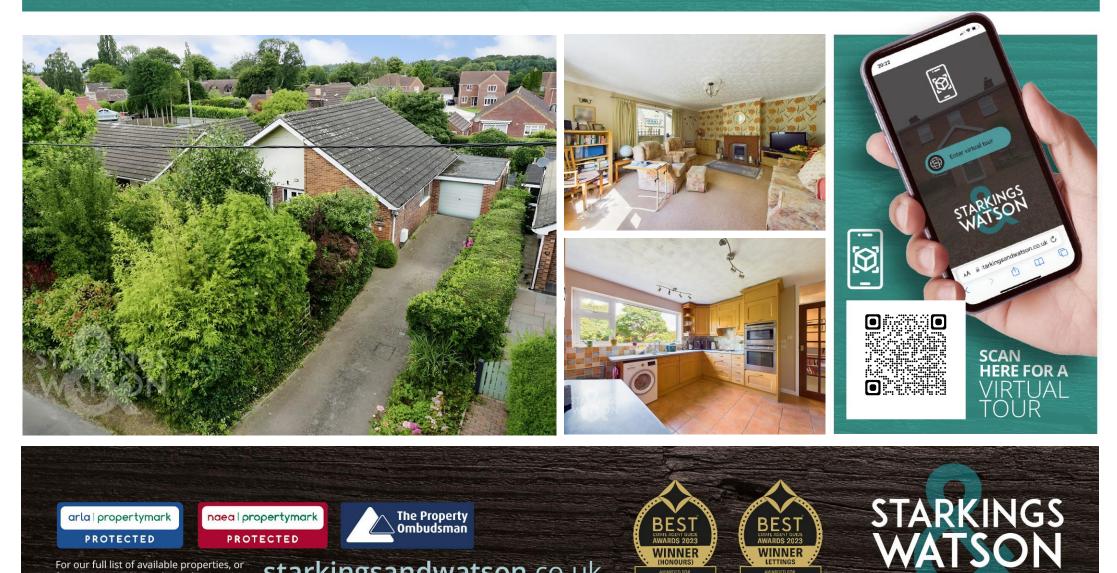

# FOR SALE PROPERTY

BEST

WINNER

BFS

WINNER

The Property Ombudsman

starkingsandwatson.co.uk

- Detached Bungalow
- Private Non-Overlooked Gardens
- Rural Village Setting
- Sitting Room with Picture Window
- Kitchen/Breakfast Room
- Three Bedrooms
- Shower Room
- Tandem Driveway & Garage

### **IN SUMMARY**

This DETACHED BUNGALOW is secluded from the road, enjoying a NON-OVERLOOKED and PRIVATE GARDEN. Occupying a RURAL VILLAGE SETTING, the property is ideally situated to a buyer seeking a RURAL RETREAT - with easy access on the A47 to Norwich and Great Yarmouth. The internal accommodation is finished with uPVC double glazed windows and gas fired CENTRAL HEATING with the boiler replaced in 2023. Comprising a hall entrance, doors lead to the 17' SITTING ROOM with a feature fireplace and PICTURE WINDOW to front, 12' KITCHEN/breakfast room with CORIAN WORK SURFACES, THREE BEDROOMS and shower room. Outside, the SECLUDED GARDEN offers a wealth of planting, with private PATIO SEATING, which leads to the tandem drive and GARAGE.

### **SETTING THE SCENE**

Set back from the road and tucked behind a wealth of mature planting, the property is secluded, whilst enjoying a tandem driveway, with access to the garage.

### THE GRAND TOUR

The hall entrance is complete with tiled effect flooring, with doors leading off to the bedroom and living accommodation. To your left, the sitting room enjoys a view over the front garden, with this spacious room including a feature fireplace, dual aspect windows and fitted carpet. Adjacent, the main bedroom can be found, also facing to front and finished with a built-in double wardrobe. The second bedroom mirrors the main one, with the third bedroom facing to the rear. At the end of the hall, the shower room offers a three piece suite, tiled walls and flooring, and a heated towel rail. Completing the property is the kitchen/breakfast room, finished with sleek Corian work surfaces, a range of storage, builtin cooking appliances, ample cupboard space and room for a table. The side porch area offers further storage and garden access.

### THE GREAT OUTDOORS

Brimming with colour during the summer months, the rear garden is well stocked with a range of plants and shrubbery, along with trees and hedging for privacy. A pathway runs across the rear, where a seating area can be found, along with access to the garage - complete with a door to front.

# VIRTUAL TOUR

View our virtual tour for a full 360 degree of the interior of the property.