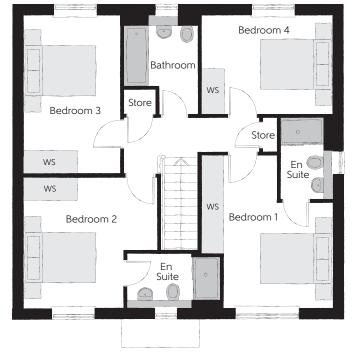

## First Floor

| Bedroom 1          | 4.261m x 3.648m | 13'11" x 11'11"<br>(max) (max) |
|--------------------|-----------------|--------------------------------|
| Bedroom 1 En Suite | 2.279m x 1.443m | 7′5″ x 4′8″                    |
| Bedroom 2          | 3.690m x 3.648m | 12'1" x 11'11"                 |
| Bedroom 2 En Suite | 2.603m x 1.528m | 8'6" x 5'0"                    |
| Bedroom 3          | 4.376m x 2.656m | 14'4" x 8'9"                   |
| Bedroom 4          | 3.653m x 2.714m | 12'0" x 8'11"                  |
| Bathroom           | 2.714m x 2.075m | 8'11" x 6'10"                  |

Clks - Cloakroom WS - Wardrobe Space (suggestion only, wardrobe not included)

## Furniture arrangements are for illustrative purposes only. Items are not included, nor to scale.

The items shown in this key may be subject to change, and positions could vary from those indicated on this floorplan. Please refer to Sales Advisor for details of your selected plot. Computer generated image shown overleaf. External finishes, landscaping and configuration may vary from plot to plot. Please refer to Sales Advisor for further details. All dimensions are approximate and should not be used for carpet sizes, appliance spaces or furniture. We operate a policy of continuous improvement and individual features such as kitchen and bathroom layouts, doors, windows, garages and elevational treatments may vary from time to time. Consequently these particulars should be treated as general guidance only and do not constitute a contract, part of a contract or a warranty. GO/CB/500/S00/D/01/F.