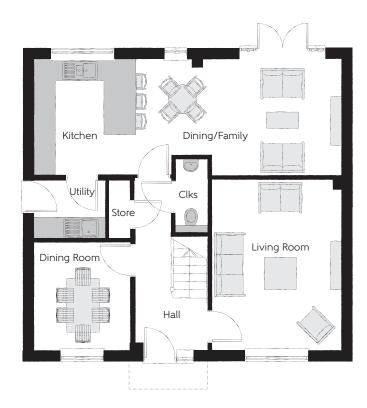

## Ground Floor

| Kitchen       | 3.220m x 2.818m | 10'7" x 9'3"         |
|---------------|-----------------|----------------------|
| Dining/Family | 5.742m x 3.220m | 18'10" × 10'7"       |
| Living Room   | 4.740m x 3.586m | 15′7″ x 11′9″        |
| Dining Room   | 3.020m x 2.667m | 9′11″ x 8′9″         |
| Utility       | 1.981m x 1.632m | 6′6″ x 5′4″          |
| Cloakroom     | 2.059m x 0.903m | 6'9" x 3'0"<br>(max) |

Clks - Cloakroom WS - Wardrobe Space (suggestion only, wardrobe not included)

## Furniture arrangements are for illustrative purposes only. Items are not included, nor to scale.

The items shown in this key may be subject to change, and positions could vary from those indicated on this floorplan. Please refer to Sales Advisor for details of your selected plot. Computer generated image shown overleaf. External finishes, landscaping and configuration may vary from plot to plot. Please refer to Sales Advisor for further details. All dimensions are approximate and should not be used for carpet sizes, appliance spaces or furniture. We operate a policy of continuous improvement and individual features such as kitchen and bathroom layouts, doors, windows, garages and elevational treatments may vary from time to time. Consequently these particulars should be treated as general guidance only and do not constitute a contract, part of a contract or a warranty. GO/CB/500/S00/D/01/F.