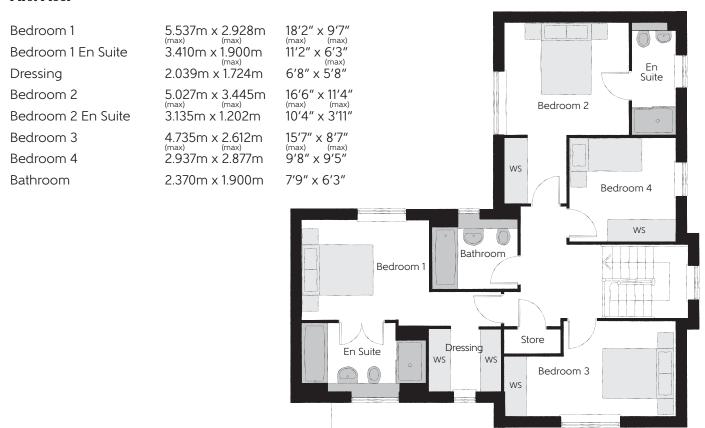

## First Floor

Clks - Cloakroom WS - Wardrobe Space (suggestion only, wardrobe not included)

## Furniture arrangements are for illustrative purposes only. Items are not included, nor to scale.

The items shown in this key may be subject to change, and positions could vary from those indicated on this floorplan. Please refer to Sales Advisor for details of your selected plot. Computer generated image shown overleaf. External finishes, landscaping and configuration may vary from plot to plot. Please refer to Sales Advisor for further details. All dimensions are approximate and should not be used for carpet sizes, appliance spaces or furniture. We operate a policy of continuous improvement and individual features such as kitchen and bathroom layouts, doors, windows, garages and elevational treatments may vary from time to time. Consequently these particulars should be treated as general guidance only and do not constitute a contract, part of a contract or a warranty. JE/CB/500/S00/D/01/A.