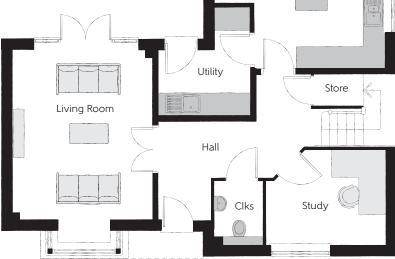

## Ground Floor

 Kitchen/Dining/Family
 6.038m x 4.735m (max)

 Living Room
 5.415m x 3.908m (inc. bay)

 Study
 3.305m x 2.612m (max)

 Cloakroom
 1.749m x 1.342m

19'10" x 15'7"
(max)
10'10" x 8'7"
(max)
5'9" x 4'5"

Clks - Cloakroom WS - Wardrobe Space (suggestion only, wardrobe not included)

## Furniture arrangements are for illustrative purposes only. Items are not included, nor to scale.

The items shown in this key may be subject to change, and positions could vary from those indicated on this floorplan. Please refer to Sales Advisor for details of your selected plot. Computer generated image shown overleaf. External finishes, landscaping and configuration may vary from plot to plot. Please refer to Sales Advisor for further details. All dimensions are approximate and should not be used for carpet sizes, appliance spaces or furniture. We operate a policy of continuous improvement and individual features such as kitchen and bathroom layouts, doors, windows, garages and elevational treatments may vary from time to time. Consequently these particulars should be treated as general guidance only and do not constitute a contract, part of a contract or a warranty. JE/CB/500/S00/D/01/A.