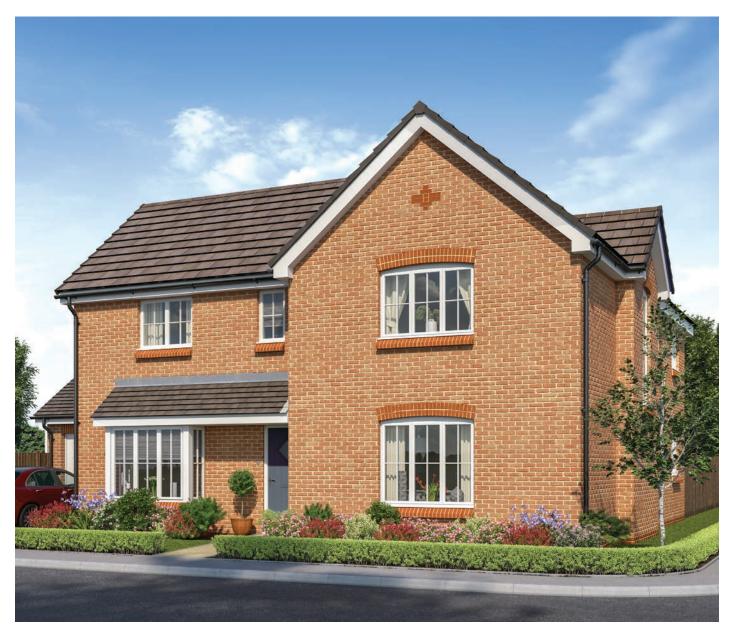

## The Jeweller

Four bedroom home







Kitchen/

Dining/Family

## First Floor



## Ground Floor

 Kitchen/Dining/Family
 6.038m x 4.735m (max)

 Living Room
 5.415m x 3.908m (inc. bay)

 Study
 3.305m x 2.612m (max)

 Cloakroom
 1.749m x 1.342m

19'10" x 15'7"
(max)
10'10" x 8'7"
(max)
5'9" x 4'5"



Clks - Cloakroom WS - Wardrobe Space (suggestion only, wardrobe not included)

## Furniture arrangements are for illustrative purposes only. Items are not included, nor to scale.

The items shown in this key may be subject to change, and positions could vary from those indicated on this floorplan. Please refer to Sales Advisor for details of your selected plot. Computer generated image shown overleaf. External finishes, landscaping and configuration may vary from plot to plot. Please refer to Sales Advisor for further details