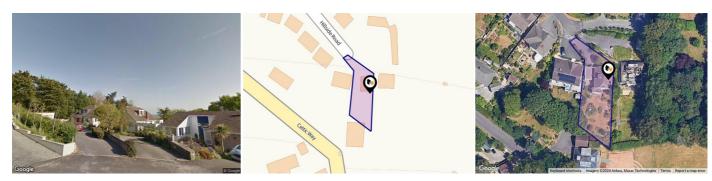

## HILLSIDE ROAD, BLEADON, WESTON-SUPER-MARE, BS24

**Cooper and Tanner** 

2 Saxon Court Cheddar BS27 3NA 01934 740055 cheddar@cooperandtanner.co.uk cooperandtanner.co.uk

arla i propertymark PROTECTED PROTECTED The Property DROTECTED PROTECTED

#### Property

| Туре:            | Detached                                   | Tenure: | Freehold |
|------------------|--------------------------------------------|---------|----------|
| Bedrooms:        | 4                                          |         |          |
| Floor Area:      | 1,420 ft <sup>2</sup> / 132 m <sup>2</sup> |         |          |
| Plot Area:       | 0.17 acres                                 |         |          |
| Council Tax :    | Band F                                     |         |          |
| Annual Estimate: | £3,128                                     |         |          |
| Title Number:    | ST359784                                   |         |          |

#### Local Area

| Local Authority:                      | North somerset |  |  |
|---------------------------------------|----------------|--|--|
| <b>Conservation Area:</b>             | No             |  |  |
| Flood Risk:                           |                |  |  |
| <ul> <li>Rivers &amp; Seas</li> </ul> | No Risk        |  |  |
| <ul> <li>Surface Water</li> </ul>     | Very Low       |  |  |