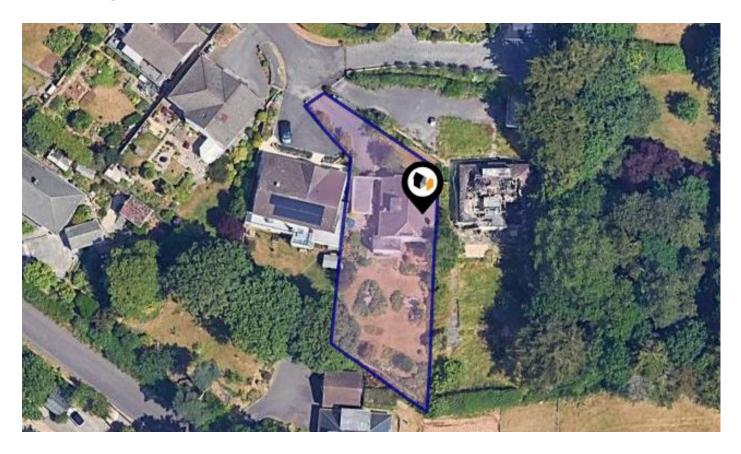

## HILLSIDE ROAD, BLEADON, WESTON-SUPER-MARE, BS24

**Cooper and Tanner** 

2 Saxon Court Cheddar BS27 3NA 01934 740055 cheddar@cooperandtanner.co.uk cooperandtanner.co.uk

arla i propertymark PROTECTED PROTECTED The Property DROTECTED PROTECTED

#### Property

| Туре:            | Detached                                   | Tenure: | Freehold |
|------------------|--------------------------------------------|---------|----------|
| Bedrooms:        | 4                                          |         |          |
| Floor Area:      | 1,420 ft <sup>2</sup> / 132 m <sup>2</sup> |         |          |
| Plot Area:       | 0.17 acres                                 |         |          |
| Council Tax :    | Band F                                     |         |          |
| Annual Estimate: | £3,128                                     |         |          |
| Title Number:    | ST359784                                   |         |          |

#### Local Area

| Local Authority:                      | North somerset |  |  |
|---------------------------------------|----------------|--|--|
| <b>Conservation Area:</b>             | No             |  |  |
| Flood Risk:                           |                |  |  |
| <ul> <li>Rivers &amp; Seas</li> </ul> | No Risk        |  |  |
| <ul> <li>Surface Water</li> </ul>     | Very Low       |  |  |