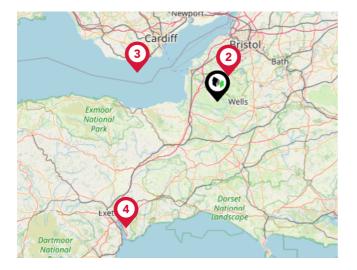

#### Airports/Helipads

| Pin | Name                             | Distance    |
|-----|----------------------------------|-------------|
|     | Bristol Airport                  | 8.42 miles  |
| 2   | Bristol International<br>Airport | 8.42 miles  |
| 3   | Cardiff International<br>Airport | 25.1 miles  |
| 4   | Exeter International<br>Airport  | 46.48 miles |