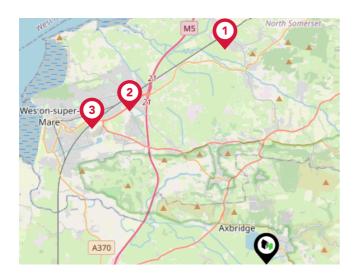

### Trunk Roads/Motorways

| Pin | Name   | Distance    |
|-----|--------|-------------|
| 1   | M5 J21 | 7.31 miles  |
| 2   | M5 J22 | 7.3 miles   |
| 3   | M5 J20 | 10.97 miles |
| 4   | M5 J19 | 14.34 miles |
| 5   | M5 J23 | 11.12 miles |