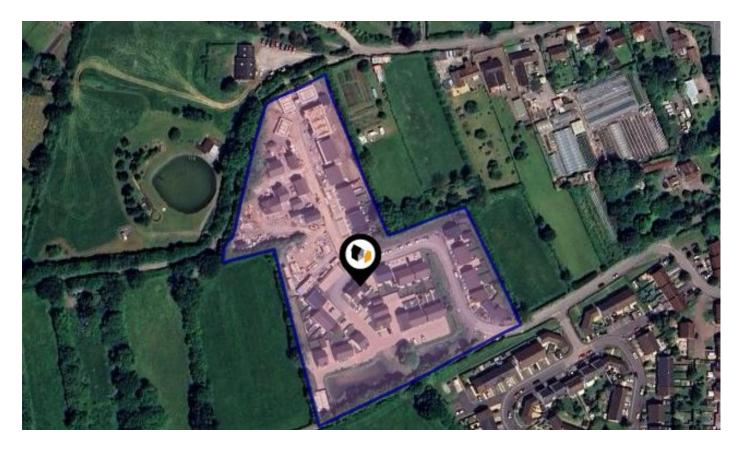

### ELSANTA CLOSE, CHEDDAR, BS27

### Property Overview

| No Stree<br>Maa<br>Avalue<br>Por<br>a ddr | GE<br>ABLE<br>THIS Middle Moor Lane     |                   |                     |
|-------------------------------------------|-----------------------------------------|-------------------|---------------------|
| Property                                  |                                         |                   |                     |
| Туре:                                     | Semi-Detached House                     | Tenure:           | Freehold            |
| Floor Area:                               | 904 ft <sup>2</sup> / 84 m <sup>2</sup> |                   |                     |
| Plot Area:                                | 5.69 acres                              |                   |                     |
| Title Number:                             | ST362971                                |                   |                     |
| Local Area                                |                                         |                   |                     |
| Local Authority:                          | Somerset                                | Estimated Broa    | dband Speeds        |
| Conservation Area:                        | No                                      |                   | erfast - Ultrafast) |
| Flood Risk:                               |                                         |                   |                     |
| Rivers & Seas                             | No Risk                                 | 15 5              | 2 1000              |
| Surface Water                             | Very Low                                | mb/s ml           | o/s mb/s            |
|                                           |                                         |                   |                     |
| Mobile Coverage:                          |                                         | Satellite/Fibre T | V Availability:     |