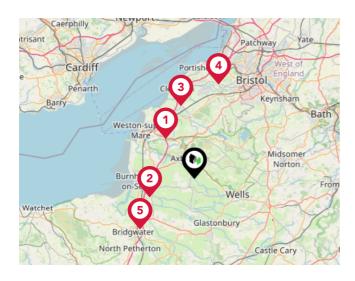

#### Airports/Helipads

| Pin | Name                             | Distance    |
|-----|----------------------------------|-------------|
|     | Bristol Airport                  | 8.42 miles  |
| 2   | Bristol International<br>Airport | 8.42 miles  |
| 3   | Cardiff International<br>Airport | 25.1 miles  |
| 4   | Exeter International<br>Airport  | 46.48 miles |